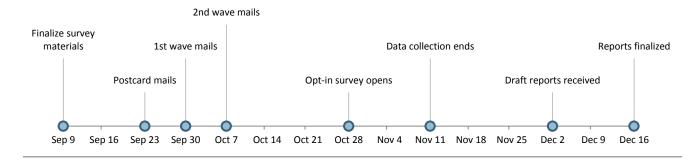

### Timeline for The National Citizen Survey™

| Item     |                                                                                                                                                                                                                                                                                                                                                                                 | Date                |
|----------|---------------------------------------------------------------------------------------------------------------------------------------------------------------------------------------------------------------------------------------------------------------------------------------------------------------------------------------------------------------------------------|---------------------|
| Prep     | paring for the Survey                                                                                                                                                                                                                                                                                                                                                           |                     |
| •        | The NCS survey process is initiated upon receipt of your enrollment form and first payment                                                                                                                                                                                                                                                                                      | Aug 5               |
| <b>←</b> | NRC emails you information to customize The NCS                                                                                                                                                                                                                                                                                                                                 | Aug 5               |
| <b>→</b> | Due to NRC: Selection of add-on options                                                                                                                                                                                                                                                                                                                                         | Aug 19              |
| <b>→</b> | Due to NRC: Drafts of the optional custom questions to be included in the survey                                                                                                                                                                                                                                                                                                | Aug 19              |
| <b>→</b> | Due to NRC: Zip code information and GIS boundary data                                                                                                                                                                                                                                                                                                                          | Aug 26              |
| <b>→</b> | Due to NRC: Additional payment for add-on options                                                                                                                                                                                                                                                                                                                               | Aug 26              |
| •        | NRC finalizes the survey instrument and mailing materials and sends .pdf samples for your records                                                                                                                                                                                                                                                                               | Sep 9               |
| •        | NRC generates the sample of households in your community                                                                                                                                                                                                                                                                                                                        | Aug 26 to Sep 9     |
| •        | NRC prints materials and prepares mailings                                                                                                                                                                                                                                                                                                                                      | Sep 16              |
| <b>→</b> | Due to NRC: Selection of custom benchmark profile(s) (if custom benchmark add-on selected)                                                                                                                                                                                                                                                                                      | Sep 16              |
| Con      | ducting the survey                                                                                                                                                                                                                                                                                                                                                              |                     |
| •        | Survey materials are mailed                                                                                                                                                                                                                                                                                                                                                     | Sep 23 to Oct 7     |
|          | Prenotification postcards sent                                                                                                                                                                                                                                                                                                                                                  | Sep 23              |
|          | ● 1st wave of surveys sent                                                                                                                                                                                                                                                                                                                                                      | Sep 30              |
|          | 2nd wave of surveys sent                                                                                                                                                                                                                                                                                                                                                        | Oct 7               |
| <b>→</b> | Opt-in web survey link posted on your website (source link provided to you by NRC)                                                                                                                                                                                                                                                                                              | Oct 28              |
| •        | Data collection: surveys received and processed for your community                                                                                                                                                                                                                                                                                                              | Sep 30 to Nov 11    |
| •        | During this time, you will receive postcards that were undeliverable due to bad addresses, or vacant housing normal. Please count all the postcards, as we will subtract the number of returned postcards from the total restimate the number of "eligible" households in calculating the final response rate.                                                                  |                     |
| <b>→</b> | Due to NRC: Final count of returned postcards                                                                                                                                                                                                                                                                                                                                   | Nov 11              |
| •        | Survey analysis and report writing                                                                                                                                                                                                                                                                                                                                              | Nov 11 to Dec 2     |
| •        | During this time, NRC will process the surveys, perform the data analysis, and produce a draft report for your report of results will contain a description of the methodology, information on understanding the results, and of your results, as well as a description of NRC's database of normative data from across the U.S. and actual of your results, where appropriate. | d graphs and tables |
| <b>←</b> | NRC emails draft report (in PDF format) to you along with invoice for balance due on The NCS Basic Service and any additional add-on options                                                                                                                                                                                                                                    | Dec 2               |
| <b>→</b> | Due to NRC: community feedback on the draft report (most final reports are identical to the draft reports, except being labeled as final instead of draft)                                                                                                                                                                                                                      | Dec 9               |
| <b>←</b> | NRC emails final report and data file to you                                                                                                                                                                                                                                                                                                                                    | Dec 16              |

### <u>Legend</u>

←Indicates when items from NRC are due to you →Indicates when items from you are due to NRC ⊙Indicates information items