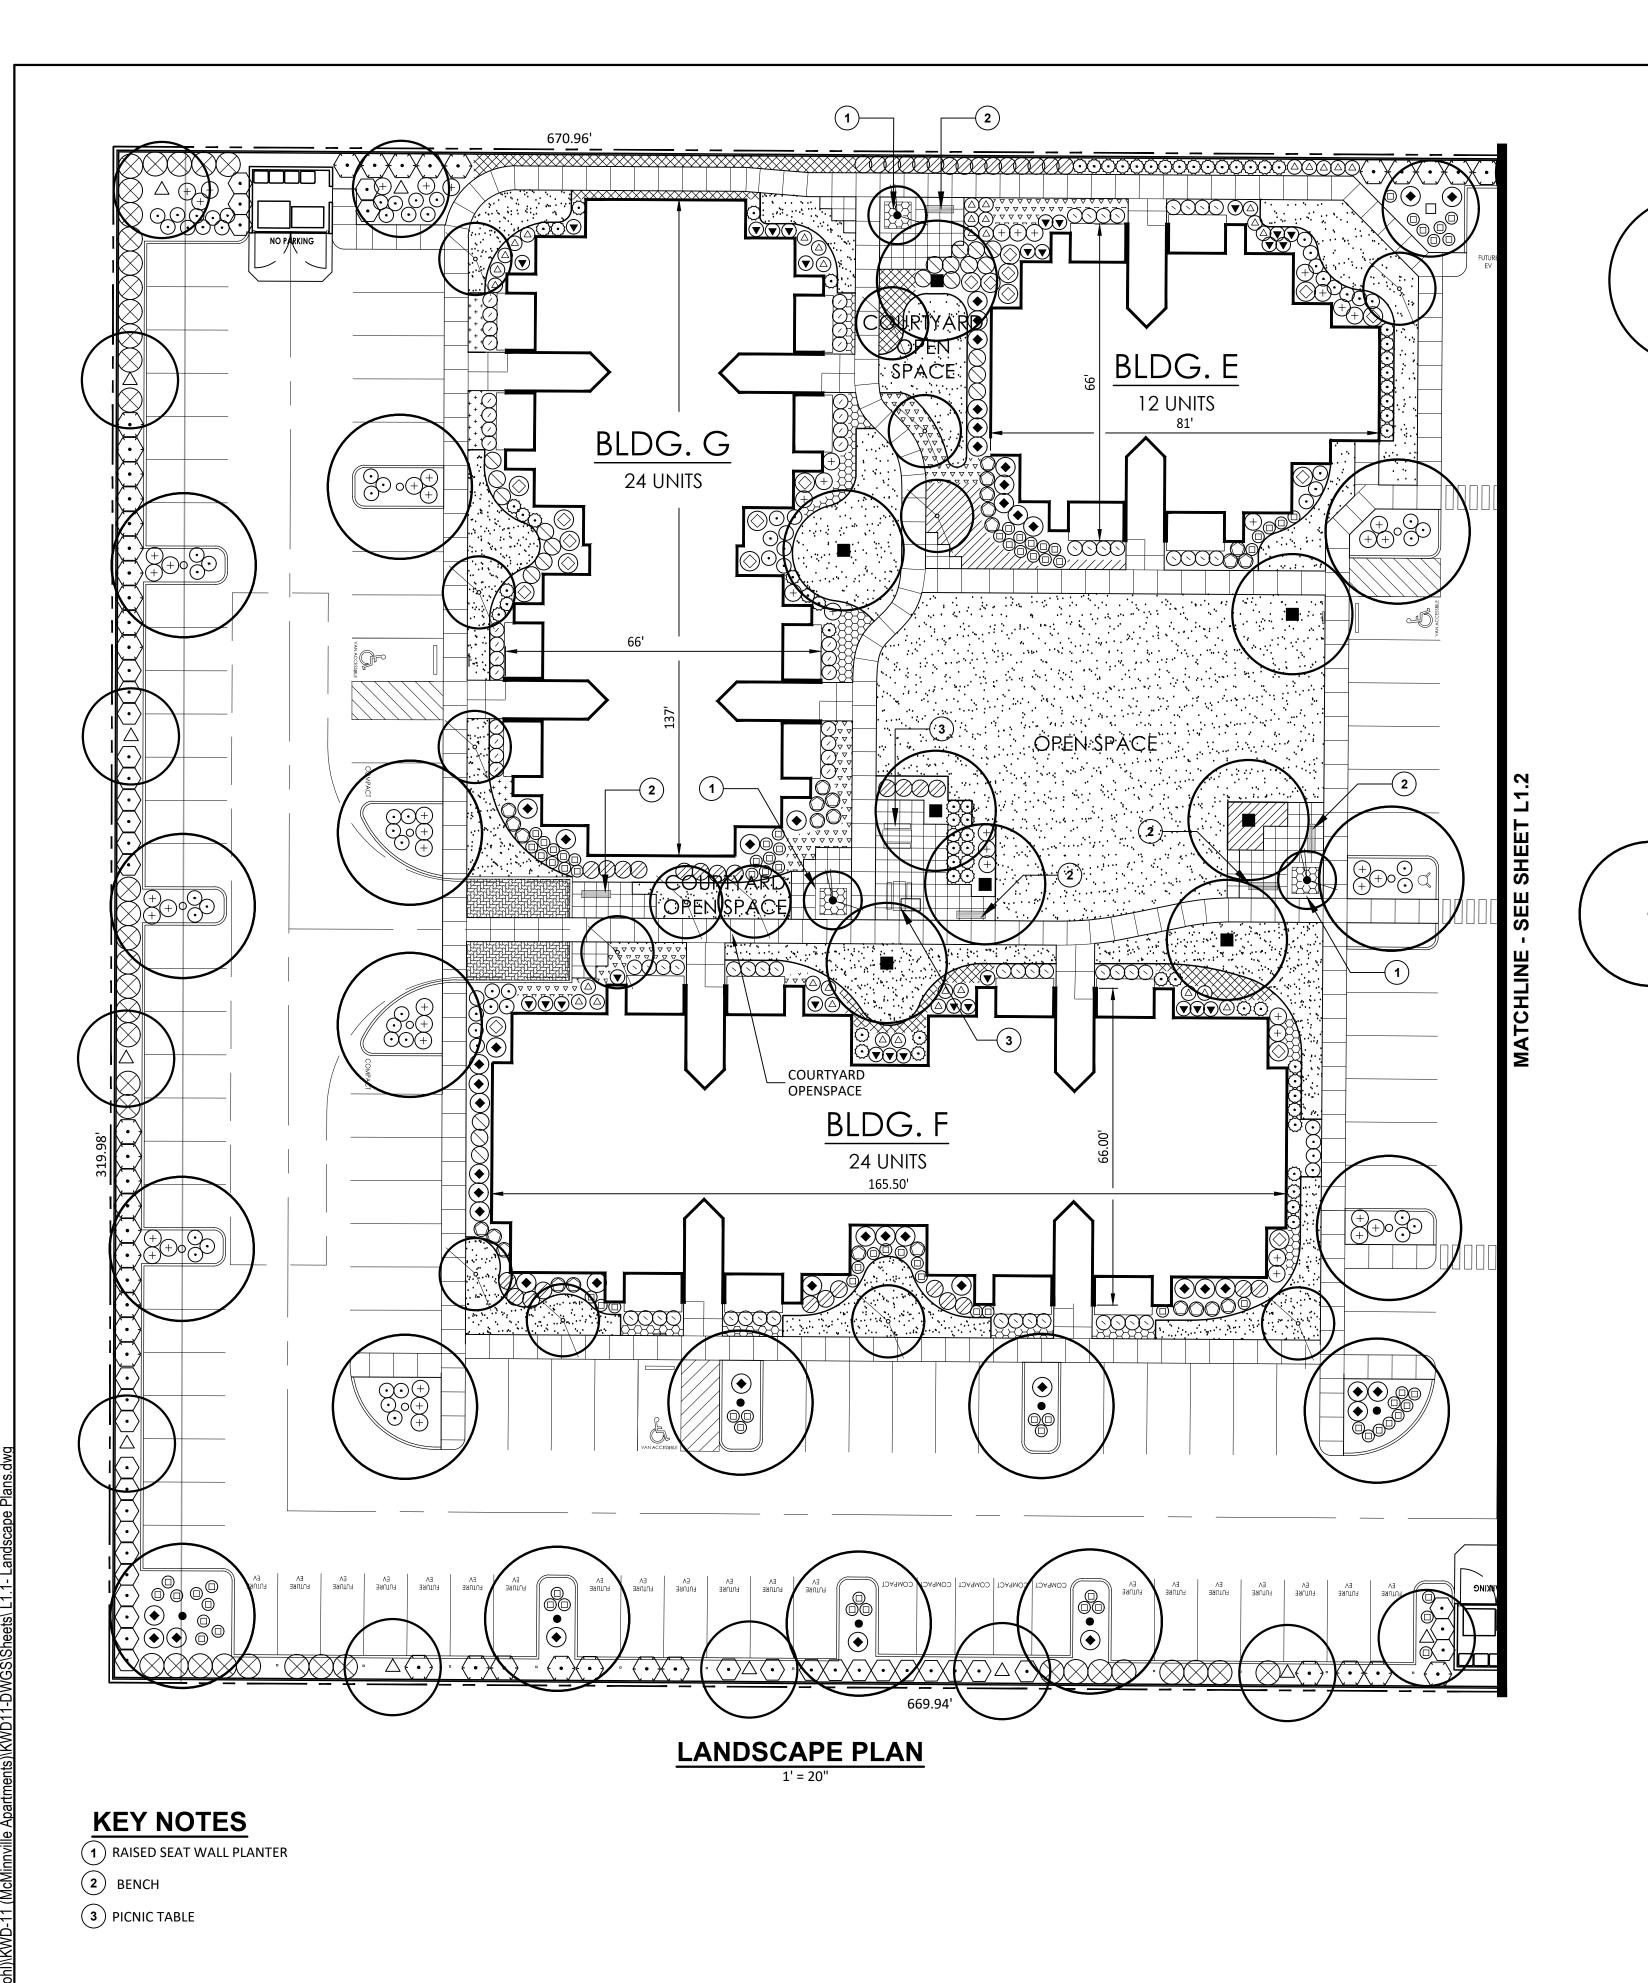

#### **Project Description:**

The proposed project consists of the development of 138 apartment dwelling units located in seven three-story buildings on a 4.93 acre vacant site. The proposed development includes related site improvements and 3/4 public street improvements of SE Norton Lane along the subject site frontage.

#### Proposed:

The Site Plan proposes a maximum distance of 63 feet between parking area landscape islands. This is an increase of 3 feet which is less than 10% of the required dimension. Standard parking stalls are 9 feet wide and the 60 foot limitation does not coincide with standard parking stall dimensions affecting an efficient parking layout and the best use of the site area to achieve the densities identified by the zoning codes. The requested increase of 5% has no adverse impacts upon the site or the amount of landscaping proposed on the Landscape Plan.