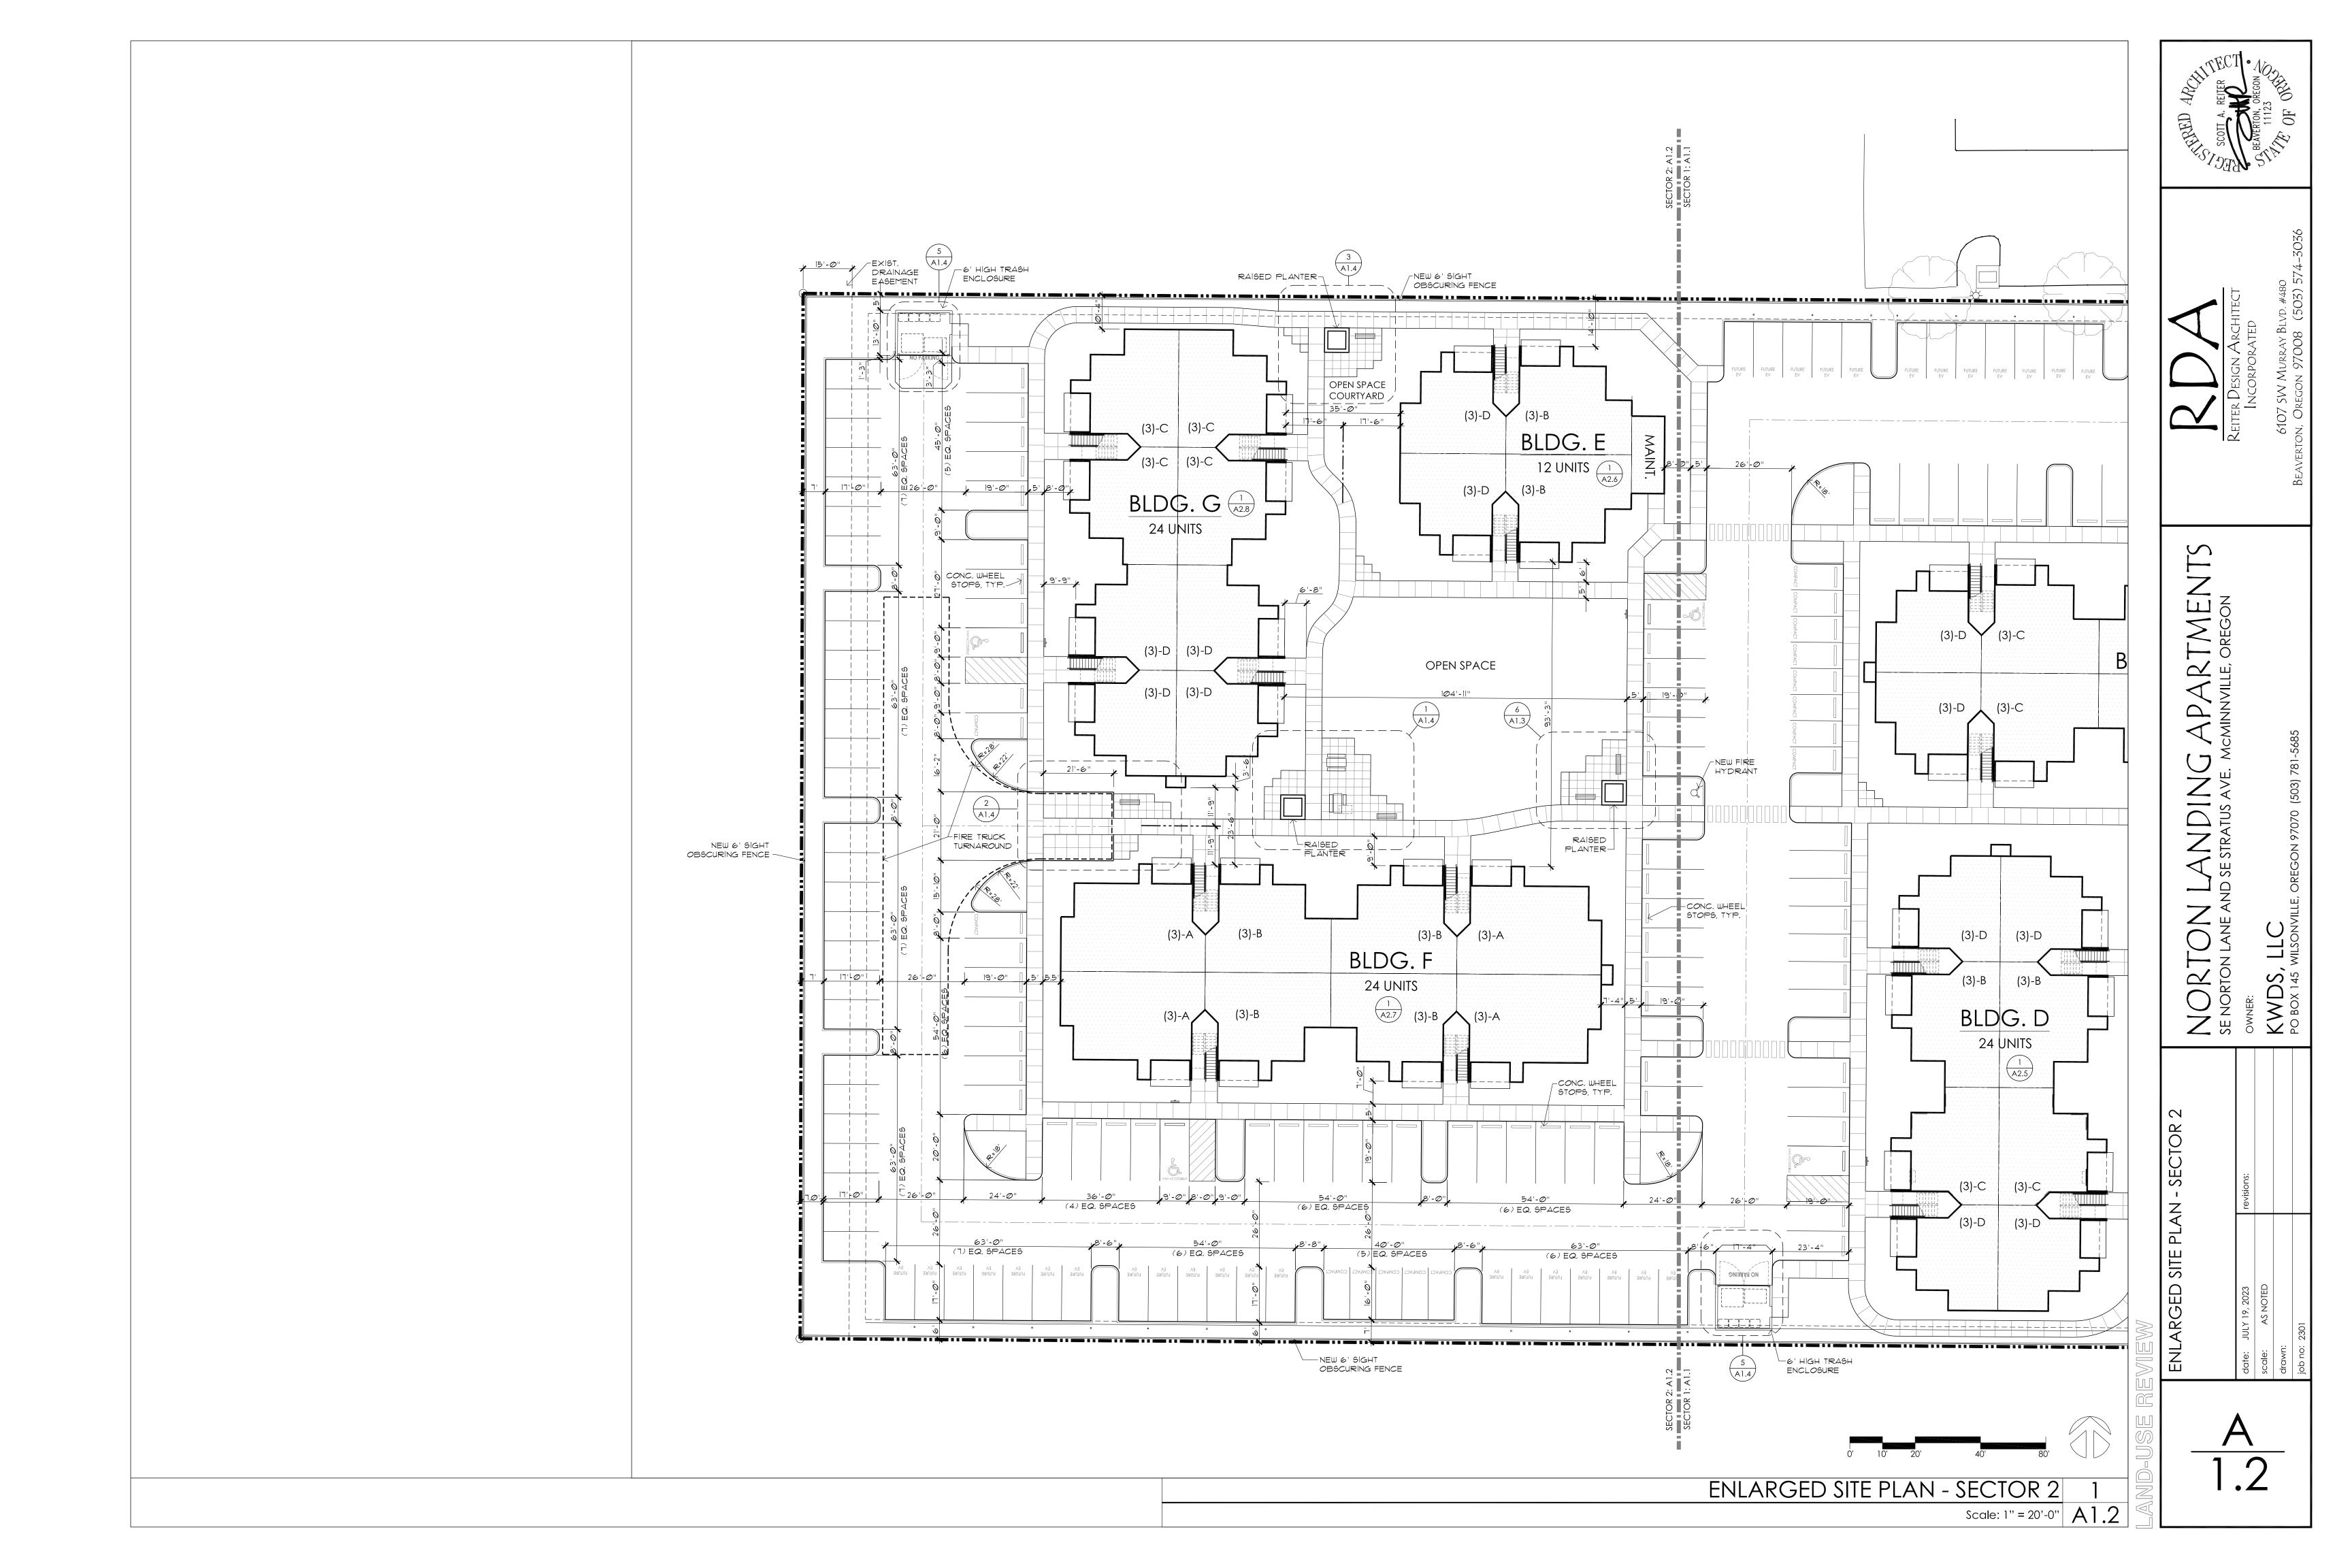

#### Proposed:

The Site Plan proposes a maximum distance of 63 feet between parking area landscape islands. This is an increase of 3 feet which is less than 10% of the required dimension. Standard parking stalls are 9 feet wide and the 60 foot limitation does not coincide with standard parking stall dimensions affecting an efficient parking layout and the best use of the site area to achieve the densities identified by the zoning codes. The requested increase of 5% has no adverse impacts upon the site or the amount of landscaping proposed on the Landscape Plan.

2. 17.11.090, D (4) f (3): Off-street parking spaces shall not be located within 10 feet of any other property line, except alley property lines. Driveways and drive aisles are permitted within 10 feet of other property lines.