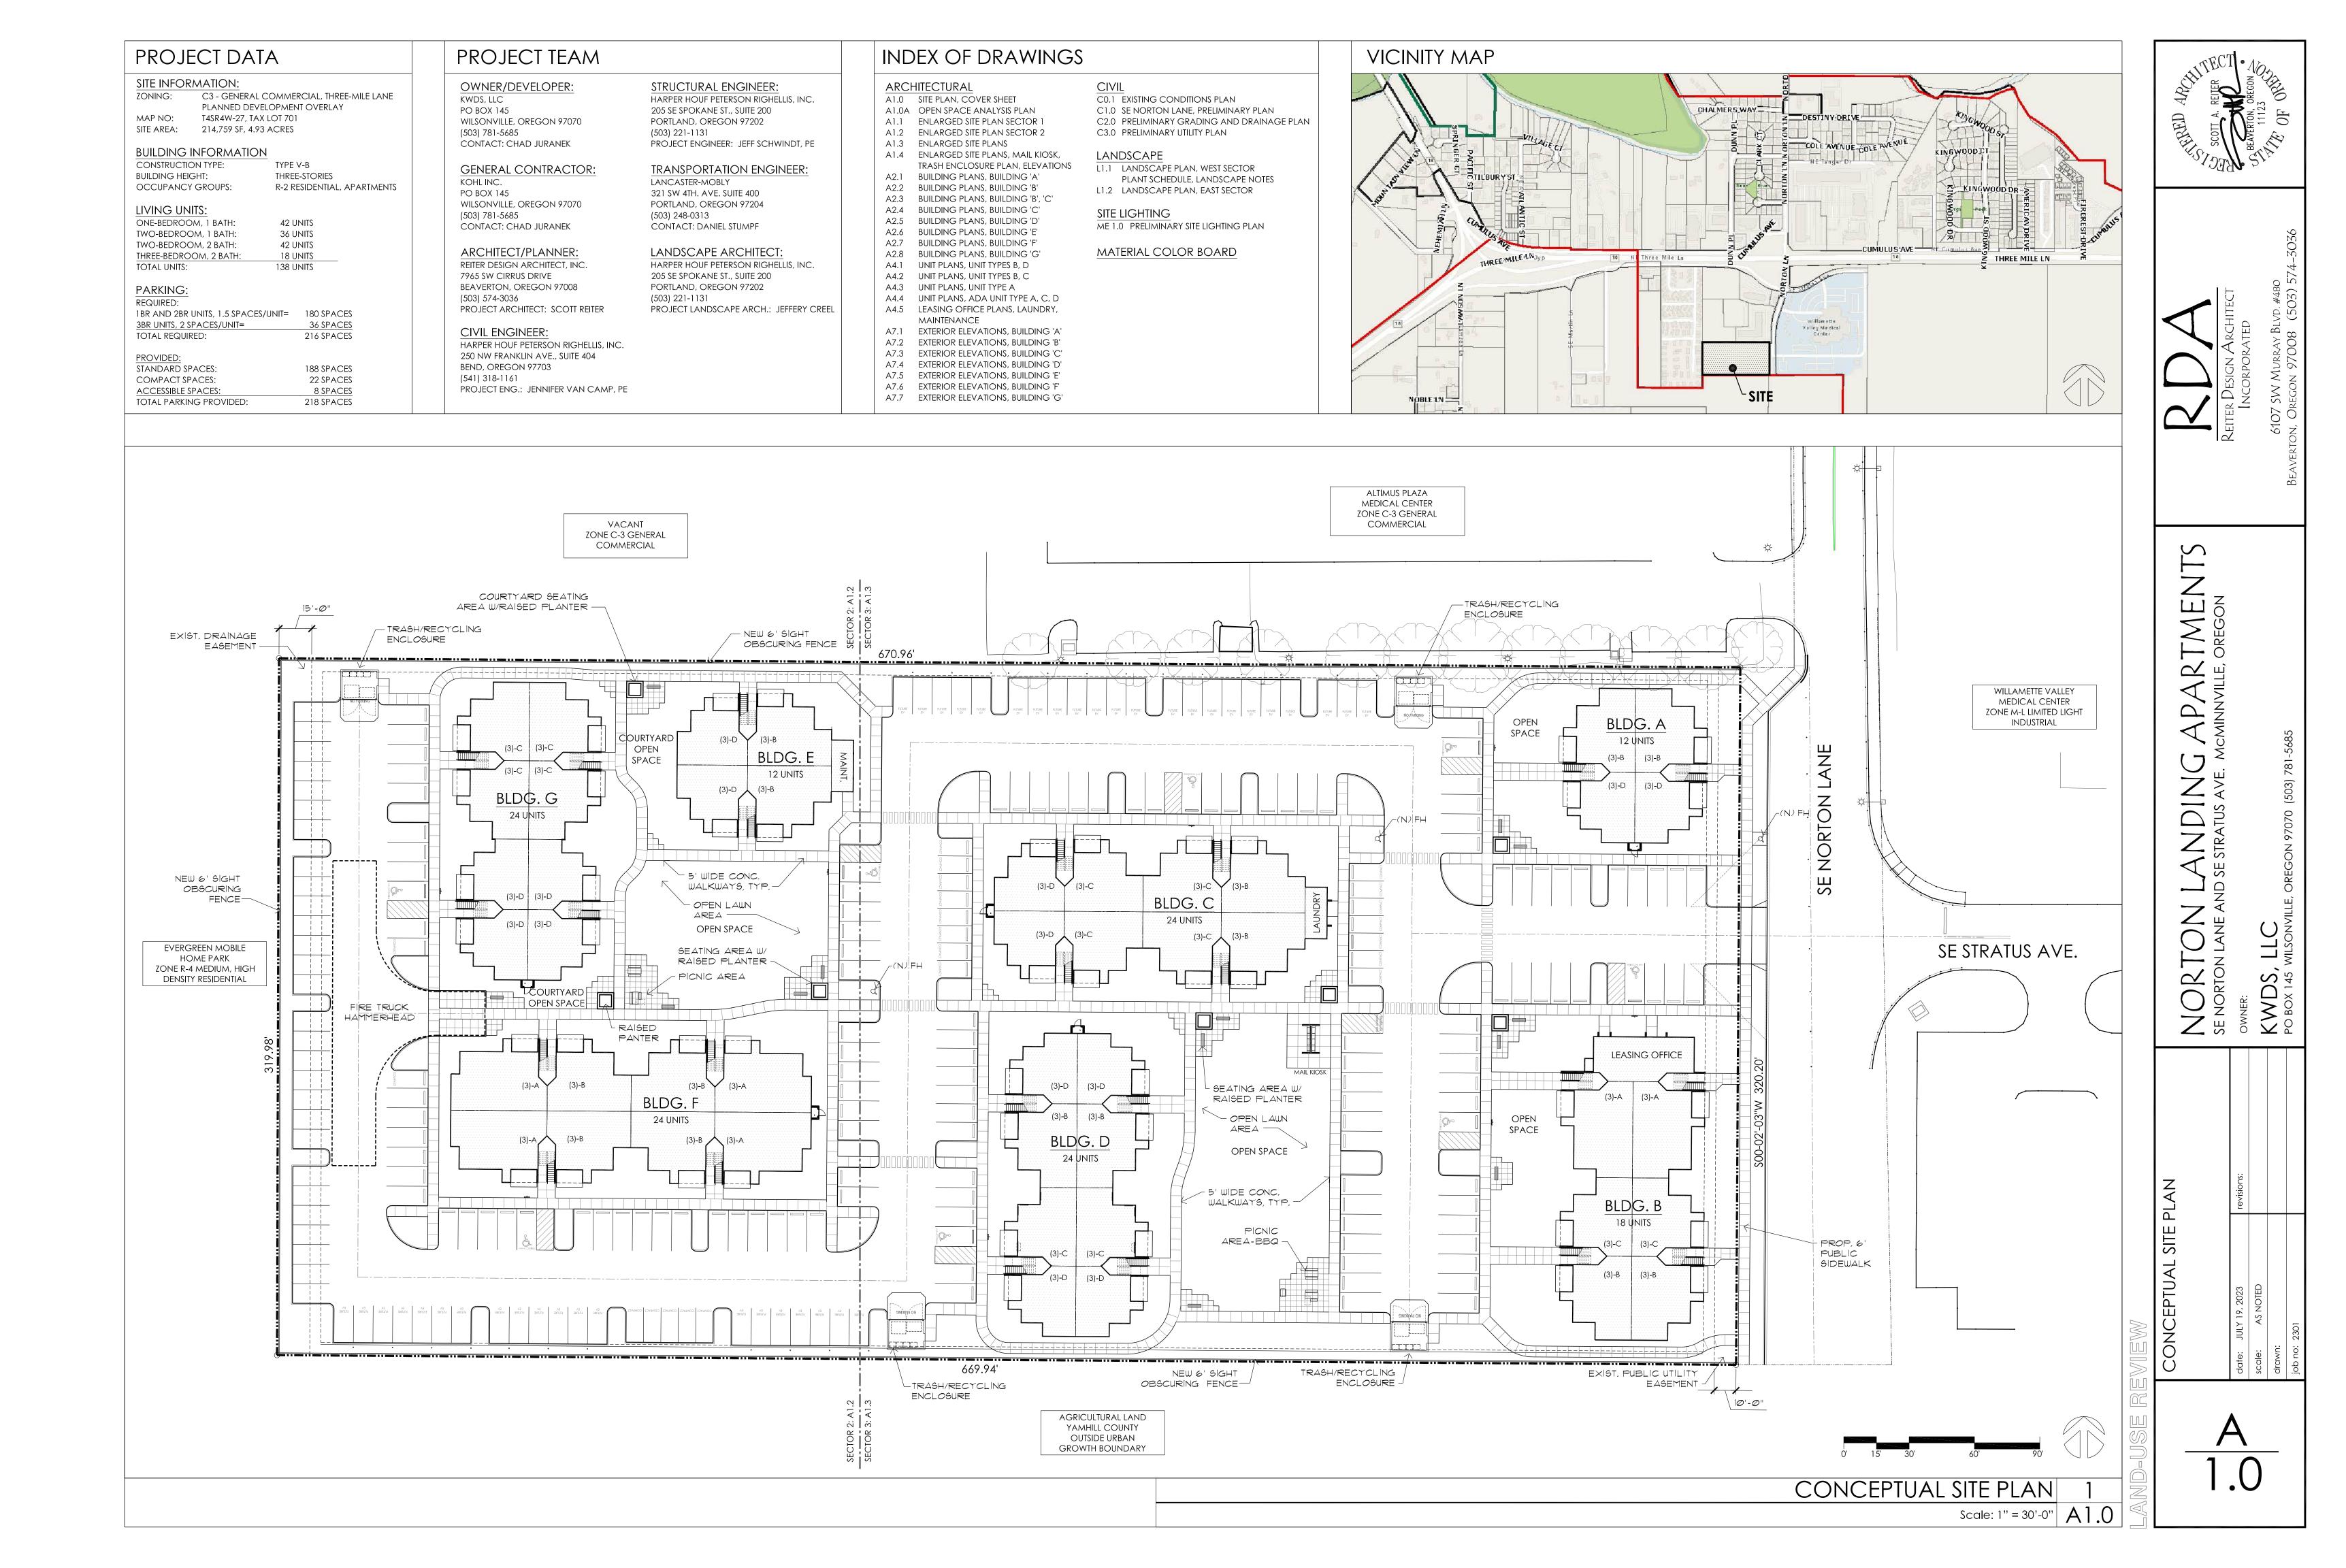

#### **Project Description:**

The proposed project consists of the development of 138 apartment dwelling units located in seven three-story buildings on a 4.93 acre vacant site. The proposed development includes related site improvements and 3/4 public street improvements of SE Norton Lane along the subject site frontage.

The subject site has limited access to SE Norton Lane and has no other public frontage or access. The subject site has access to public utilities. There is an existing shallow 8" public sanitary sewer located in SE Norton Lane. There is an existing public water line located in SE Norton Lane. There is an existing 15-foot private storm drainage easement along the westerly property line. There is also a 10-foot public utility easement along the SE Norton Lane frontage.

#### **DEVELOPMENT APPLICATION APPROVALS REQUESTED:**

The following land-use applications are being submitted for approval:

Planned Development Amendment to Ordinance 4709 and Ordinance 5072 Three Mile Lane Design Review Landscape Plan Review Administrative Variances

#### **EXISTING CONDITIONS**

The Subject Site is currently undeveloped and used for farming. The site is generally flat, with a minor slope to the southwest. There are no significant or distinguishing natural features associated with this property.

Access to the property is from Highway 18 via the intersection with Norton Lane. There is a signalized intersection of Norton Lane (SE & NE) with Highway 18. Immediately south of the highway, there is a three-way stop intersection of SE Norton Lane and SE Stratus Avenue. Stratus Avenue loops around the Medical Center and intersects back with SE Norton Lane across from the subject site.

#### **ACCESS and UTILITIES**

The property fronts on west side of SE Norton Lane, just south of the Altimus Plaza medical offices. The existing right-of-way for SE Norton Lane is 60 feet down to and through the Stratus Avenue Loop intersection, south of the Medical Center. The existing improvements extend through this intersection. The street is currently improved with curb and gutter and 28-foot paved section.

SE Norton Lane is improved to City standard south to the intersection with the Stratus Avenue loop. The street improvements extend approximately 180 feet along the frontage of the Subject Site. There is an additional 280 feet of site frontage that is currently not improved.

There are existing urban services and utilities within SE Norton Lane. These facilities are all available and were adequately sized to serve development of the subject site, consistent with the allowed commercial uses identified within Ordinance 4709.

#### **SURROUNDING USES**

**North** - The property immediately north of the subject property is the Altimus Plaza Medical Offices. Further to the north at the Stratus Avenue intersection are the Comfort Inn & Suites and the Diner restaurant. The land west of the motel is vacant land, however there is a current application for development of multifamily residential.

**East** - The property immediately east of the subject property is developed with medical offices, specifically Willamette Valley Medical Center, including a Heliport. To the south of the medical center is vacant farm land, outside of the city limits and UGB. The Evergreen Aviation Museum, north of Hwy 18, and Municipal Airport, south of Hwy 18, are located just over a mile to the east.

**South** - The property immediately south of the subject property is vacant farm land, outside of the city limits and UGB.

**West** - The property immediately west of the subject property is the Evergreen Estates Mobile Home Park, which is zoned R-4.