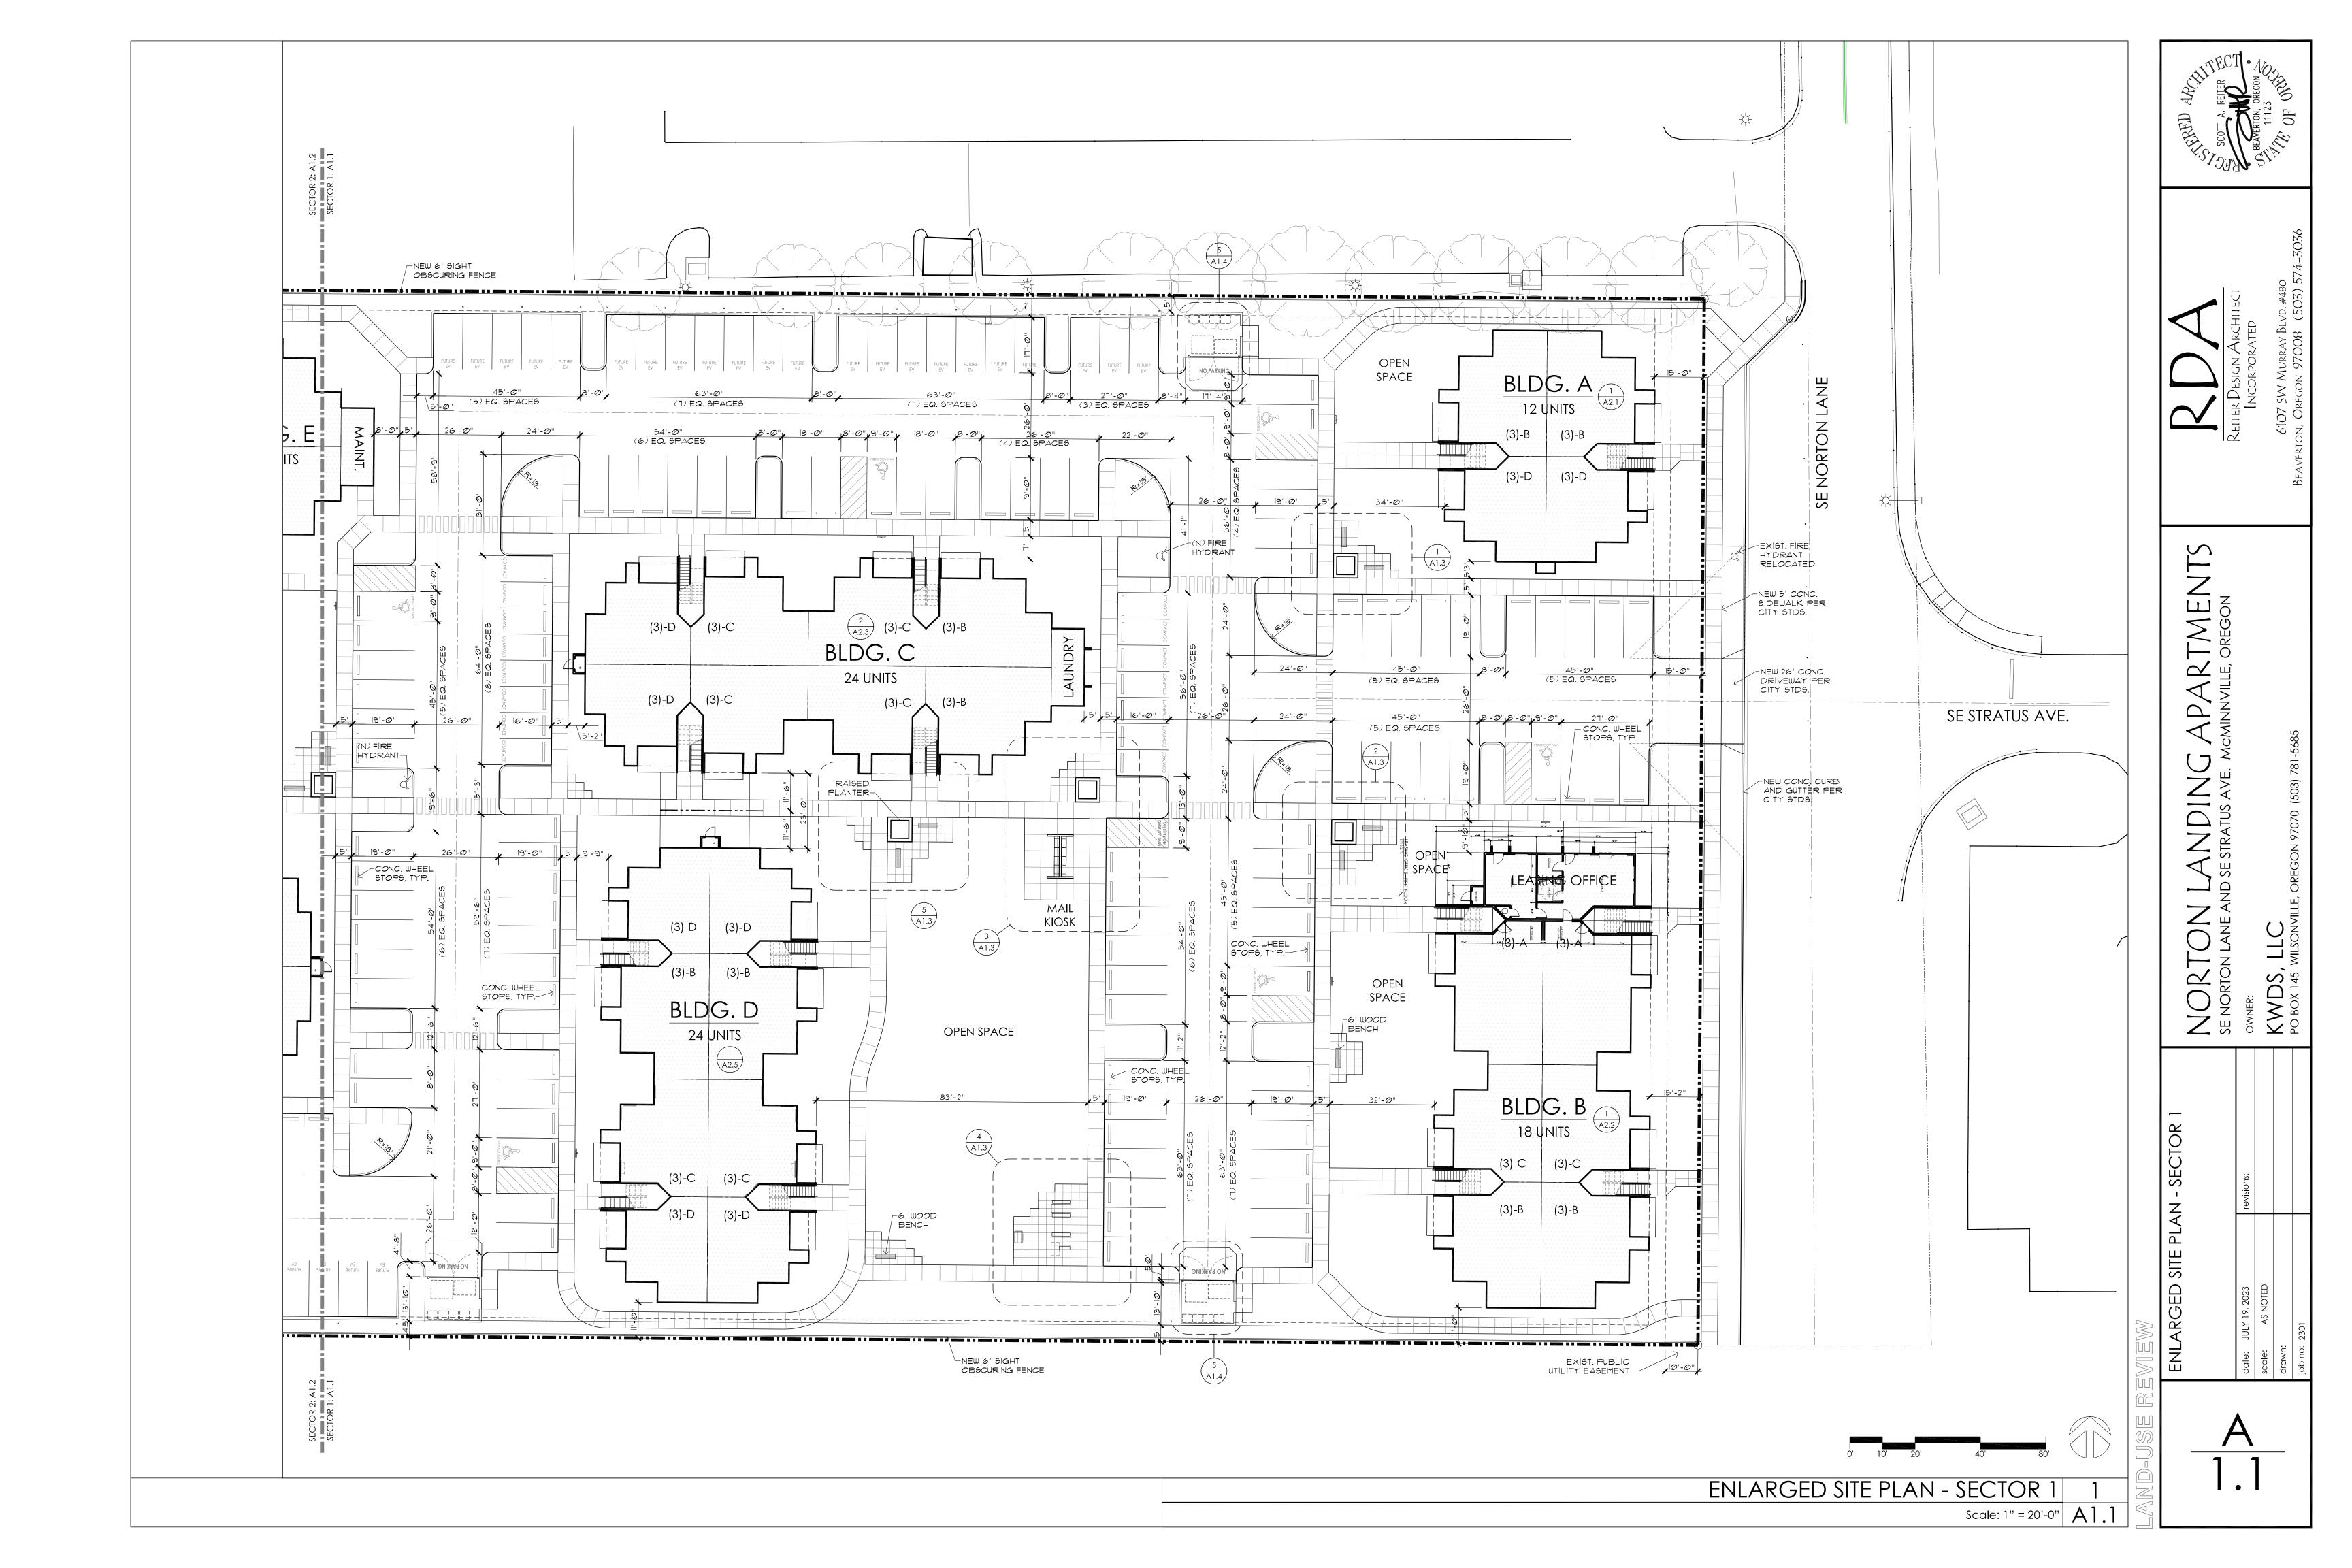

#### Proposed:

The Site Plan proposes a maximum distance of 63 feet between parking area landscape islands. This is an increase of 3 feet which is less than 10% of the required dimension. Standard parking stalls are 9 feet wide and the 60 foot limitation does not coincide with standard parking stall dimensions affecting an efficient parking layout and the best use of the site area to achieve the densities identified by the zoning codes. The requested increase of 5% has no adverse impacts upon the site or the amount of landscaping proposed on the Landscape Plan.

2. 17.11.090, D (4) f (3): Off-street parking spaces shall not be located within 10 feet of any other property line, except alley property lines. Driveways and drive aisles are permitted within 10 feet of other property lines.

#### Proposed:

The parking areas on the proposed Site Plan are located at a distance of 6-feet from the North and South (side) property lines and 7 feet from the West (rear) property line. This is less than the 10 feet required from the adjacent side and rear property lines. This is compatible with existing adjacent development that also has parking located 6 feet from the adjacent property lines.

3. 17.61.030, B: solid waste enclosures shall not be located within 20 feet of exterior yard.

#### Proposed:

The Site Plan proposes a setback of 6-feet to the adjacent side yards for the Trash Enclosures. The proposed Site Plan includes a 6-foot sight obscuring fence along the side and rear yards. This is in addition to proposed landscape buffering and screening as illustrated on the proposed Landscape Plan. The existing adjacent medical office building complex has it's trash enclosure located 6-feet from the property line. The proposed trash enclosure setback is consistent with the existing developed adjacent medical complex.