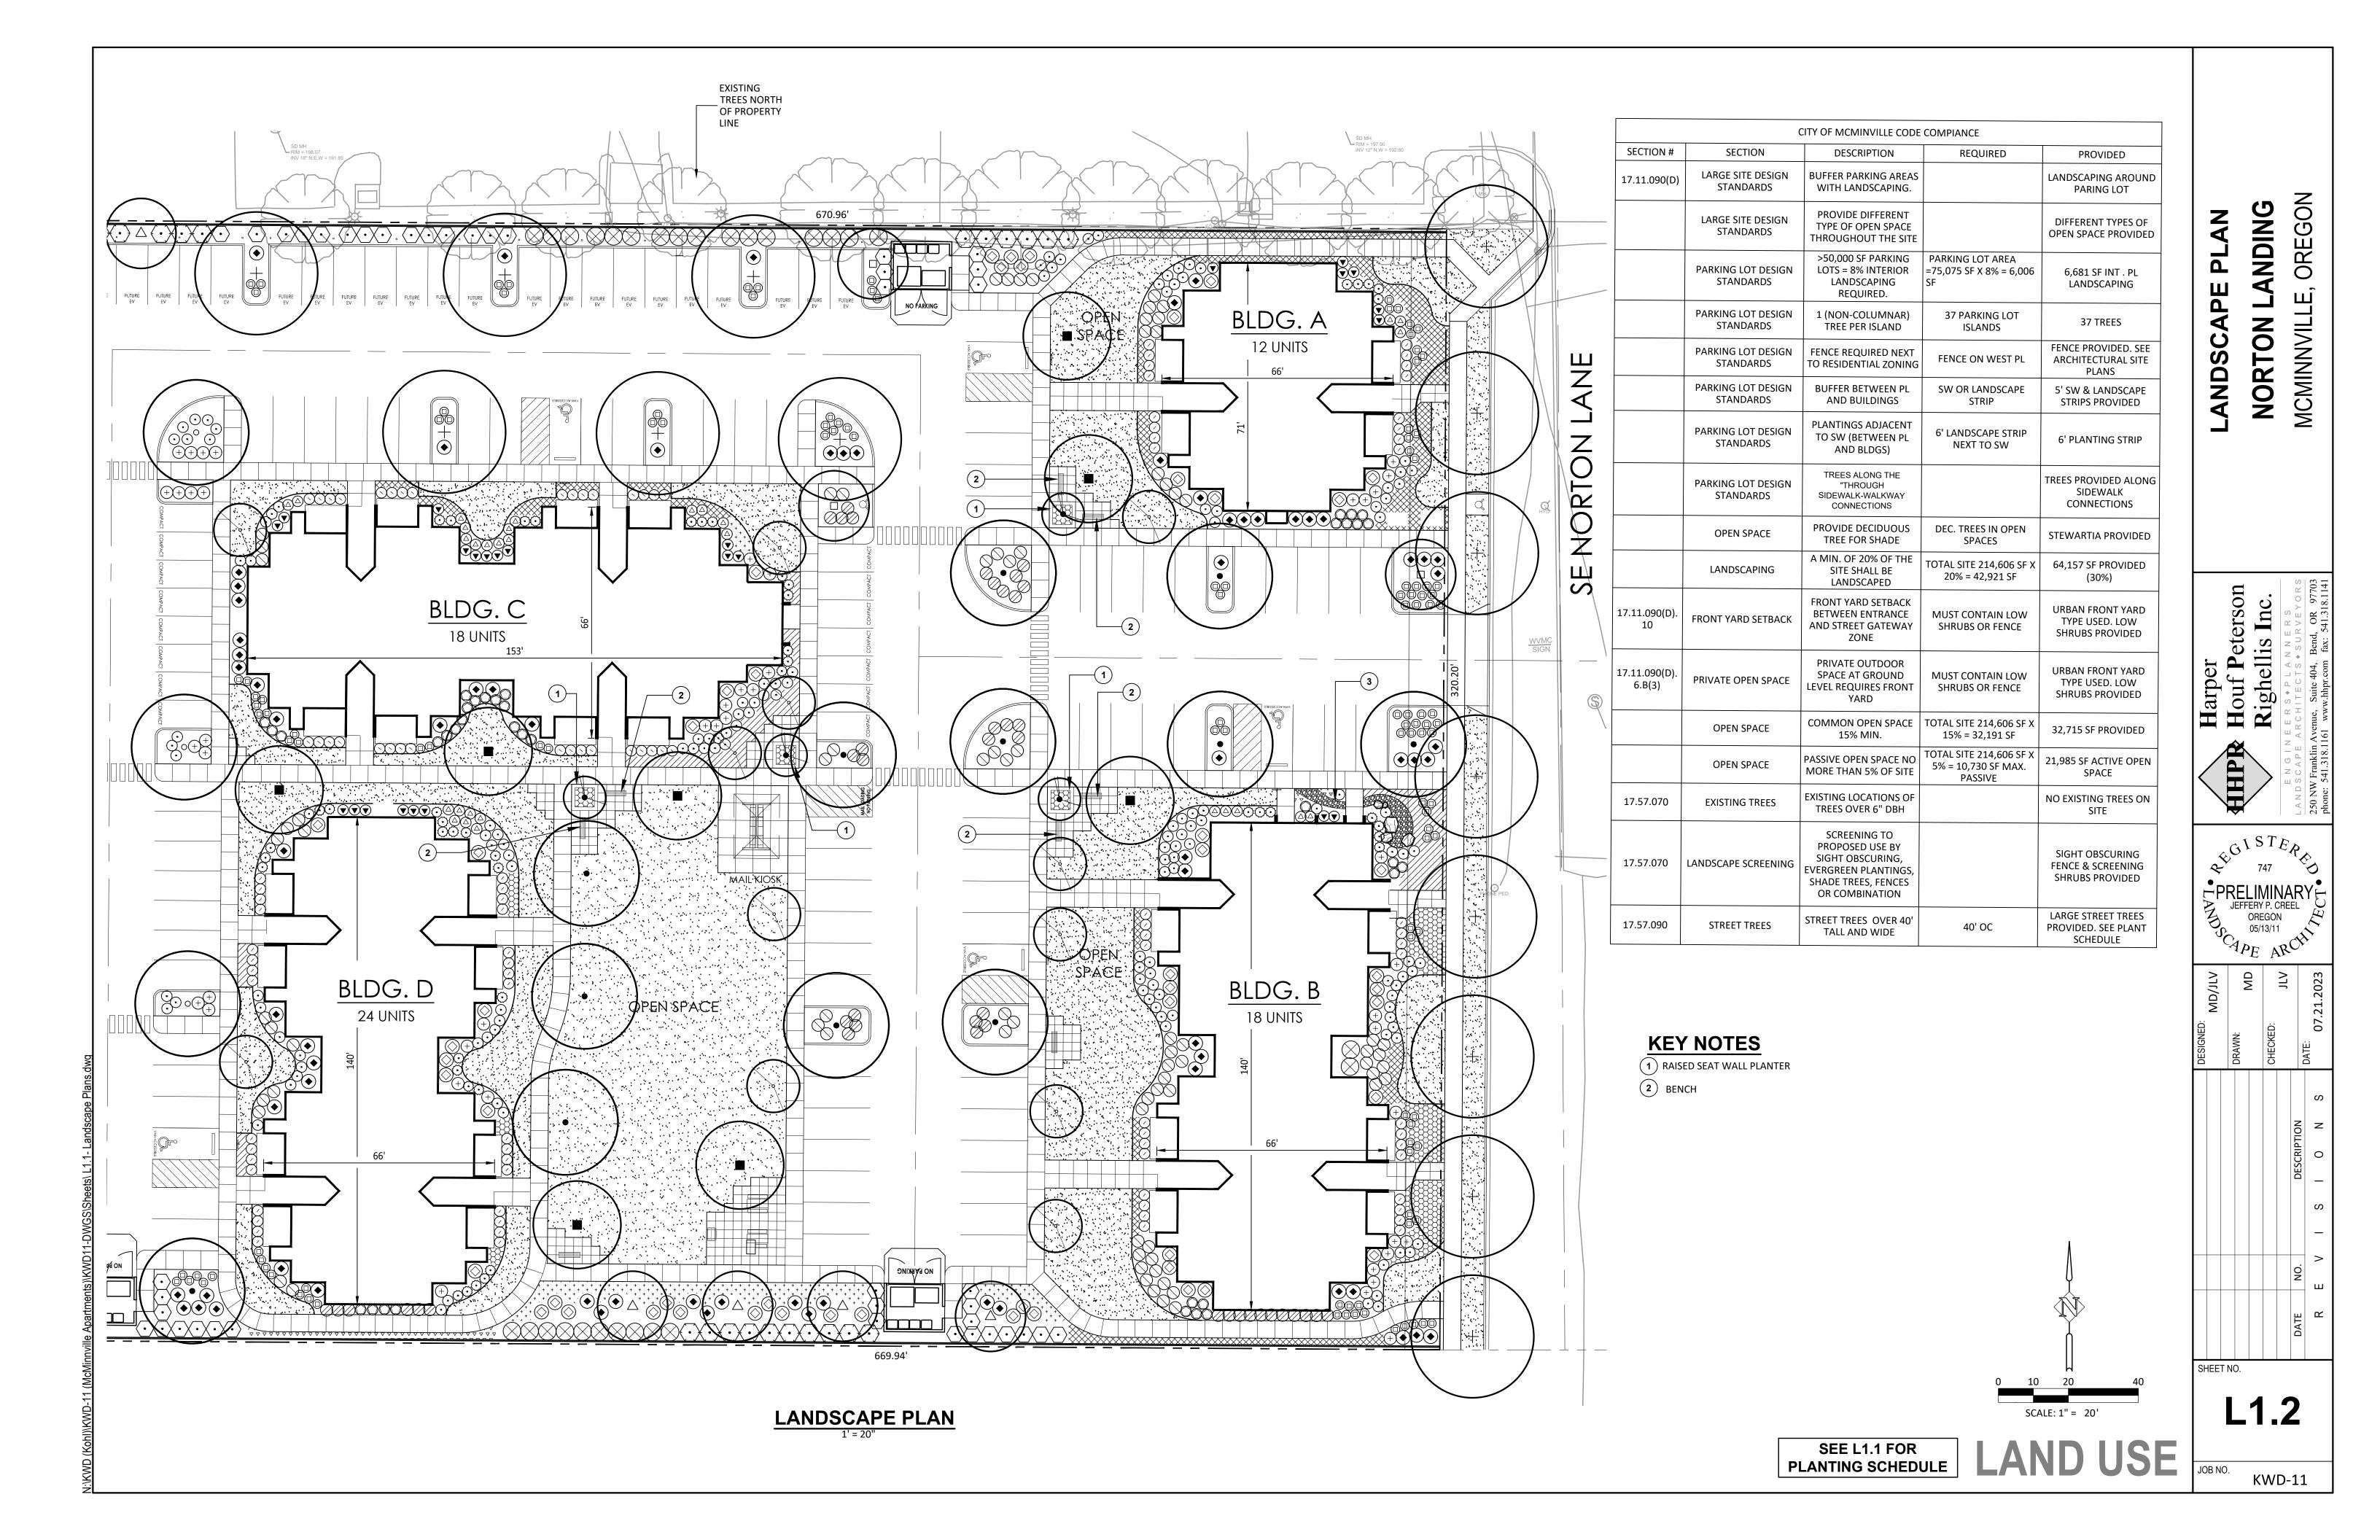

#### **Project Description:**

The proposed project consists of the development of 138 apartment dwelling units located in seven three-story buildings on a 4.93 acre vacant site. The proposed development includes related site improvements and 3/4 public street improvements of SE Norton Lane along the subject site frontage.

#### **Applicant Response:**

The applicant is seeking approval of the following adjustments:

1. 17.11.090, D (4), d (7): Landscape Islands shall be separated no more than 60 feet from another.

#### Proposed:

The Site Plan proposes a maximum distance of 63 feet between parking area landscape islands. This is an increase of 3 feet which is less than 10% of the required dimension. Standard parking stalls are 9 feet wide and the 60 foot limitation does not coincide with standard parking stall dimensions affecting an efficient parking layout and the best use of the site area to achieve the densities identified by the zoning codes. The requested increase of 5% has no adverse impacts upon the site or the amount of landscaping proposed on the Landscape Plan.

2. 17.11.090, D (4) f (3): Off-street parking spaces shall not be located within 10 feet of any other property line, except alley property lines. Driveways and drive aisles are permitted within 10 feet of other property lines.

#### Proposed:

The parking areas on the proposed Site Plan are located at a distance of 6-feet from the North and South (side) property lines and 7 feet from the West (rear) property line. This is less than the 10 feet required from the adjacent side and rear property lines. This is compatible with existing adjacent development that also has parking located 6 feet from the adjacent property lines.

3. 17.61.030, B: solid waste enclosures shall not be located within 20 feet of exterior yard.

#### Proposed:

The Site Plan proposes a setback of 6-feet to the adjacent side yards for the Trash Enclosures. The proposed Site Plan includes a 6-foot sight obscuring fence along the side and rear yards. This is in addition to proposed landscape buffering and screening as illustrated on the proposed Landscape Plan. The existing adjacent medical office building complex has it's trash enclosure located 6-feet from the property line. The proposed trash enclosure setback is consistent with the existing developed adjacent medical complex.

The proposed landscape buffering and screening shown on the Landscape Plan, and the proposed 6-foot sight obscuring fence mitigate any potential negative effects of the proposed setback for the trash enclosures.