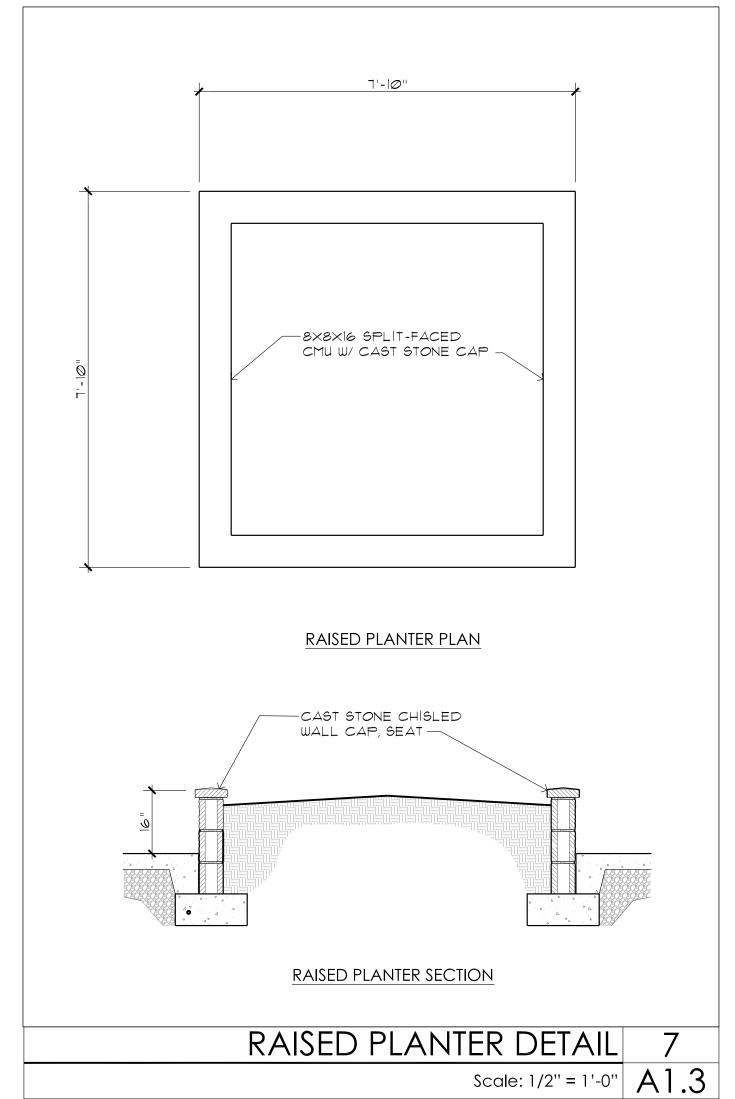

3. 17.61.030, B: solid waste enclosures shall not be located within 20 feet of exterior yard.

#### Proposed:

The Site Plan proposes a setback of 6-feet to the adjacent side yards for the Trash Enclosures. The proposed Site Plan includes a 6-foot sight obscuring fence along the side and rear yards. This is in addition to proposed landscape buffering and screening as illustrated on the proposed Landscape Plan. The existing adjacent medical office building complex has it's trash enclosure located 6-feet from the property line. The proposed trash enclosure setback is consistent with the existing developed adjacent medical complex.

The proposed landscape buffering and screening shown on the Landscape Plan, and the proposed 6-foot sight obscuring fence mitigate any potential negative effects of the proposed setback for the trash enclosures.