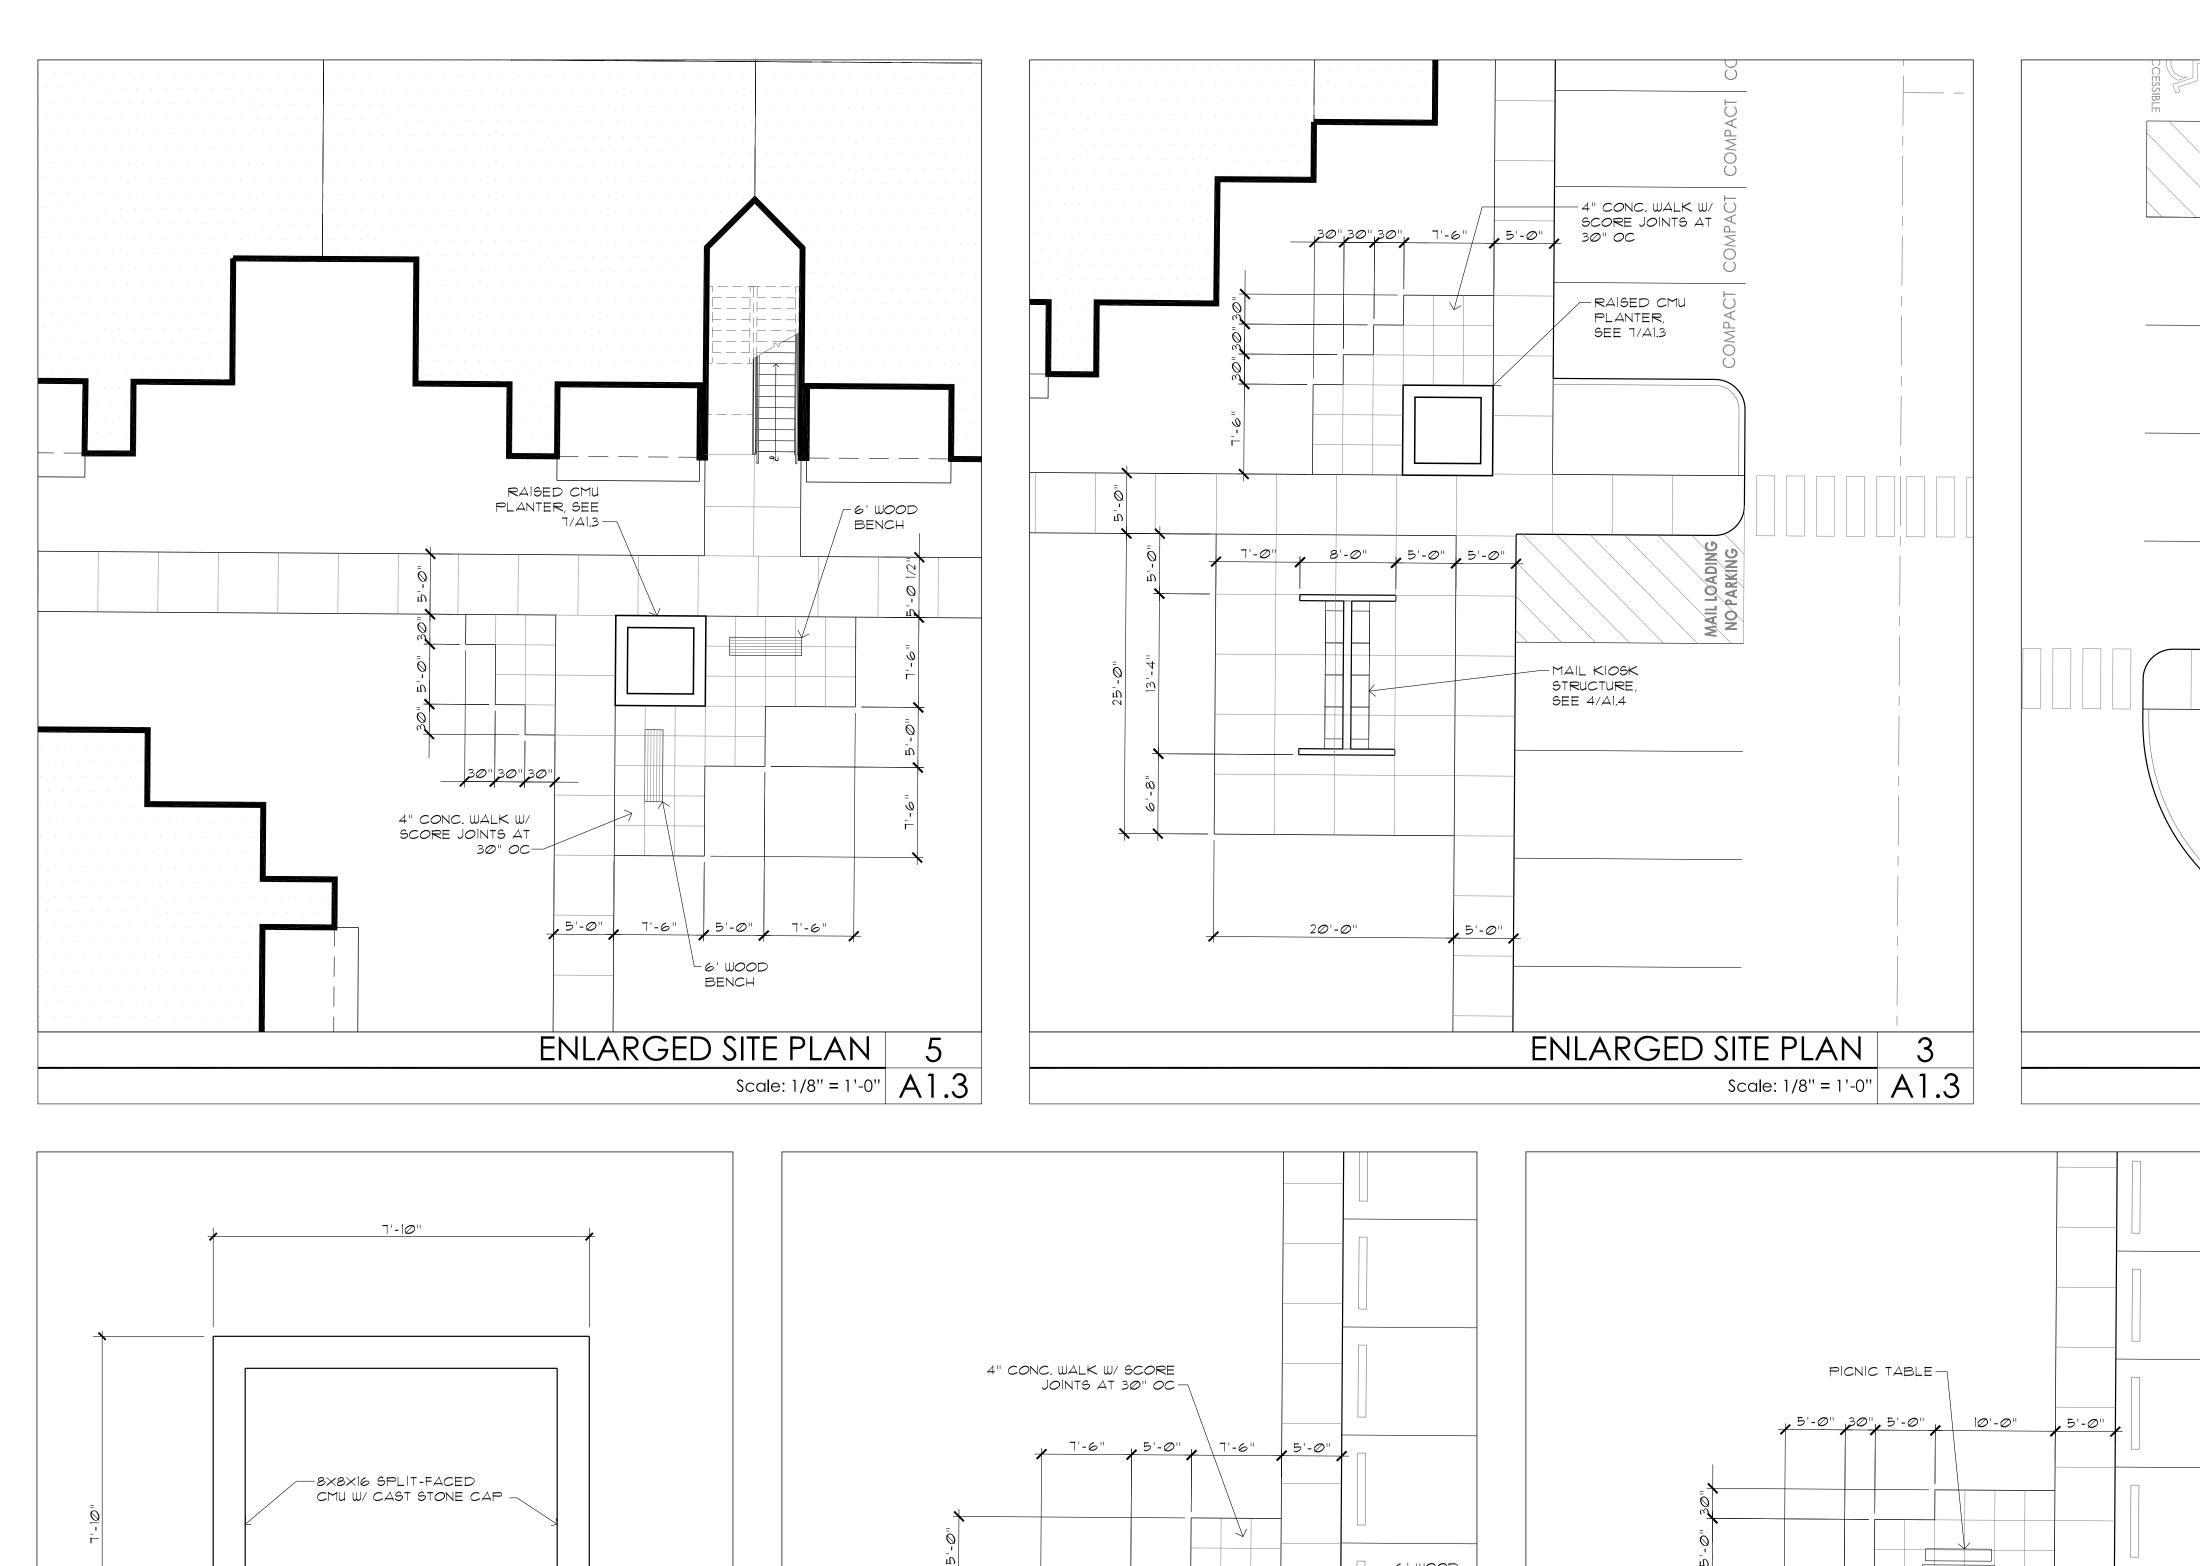

#### Proposed:

The Site Plan proposes a maximum distance of 63 feet between parking area landscape islands. This is an increase of 3 feet which is less than 10% of the required dimension. Standard parking stalls are 9 feet wide and the 60 foot limitation does not coincide with standard parking stall dimensions affecting an efficient parking layout and the best use of the site area to achieve the densities identified by the zoning codes. The requested increase of 5% has no adverse impacts upon the site or the amount of landscaping proposed on the Landscape Plan.