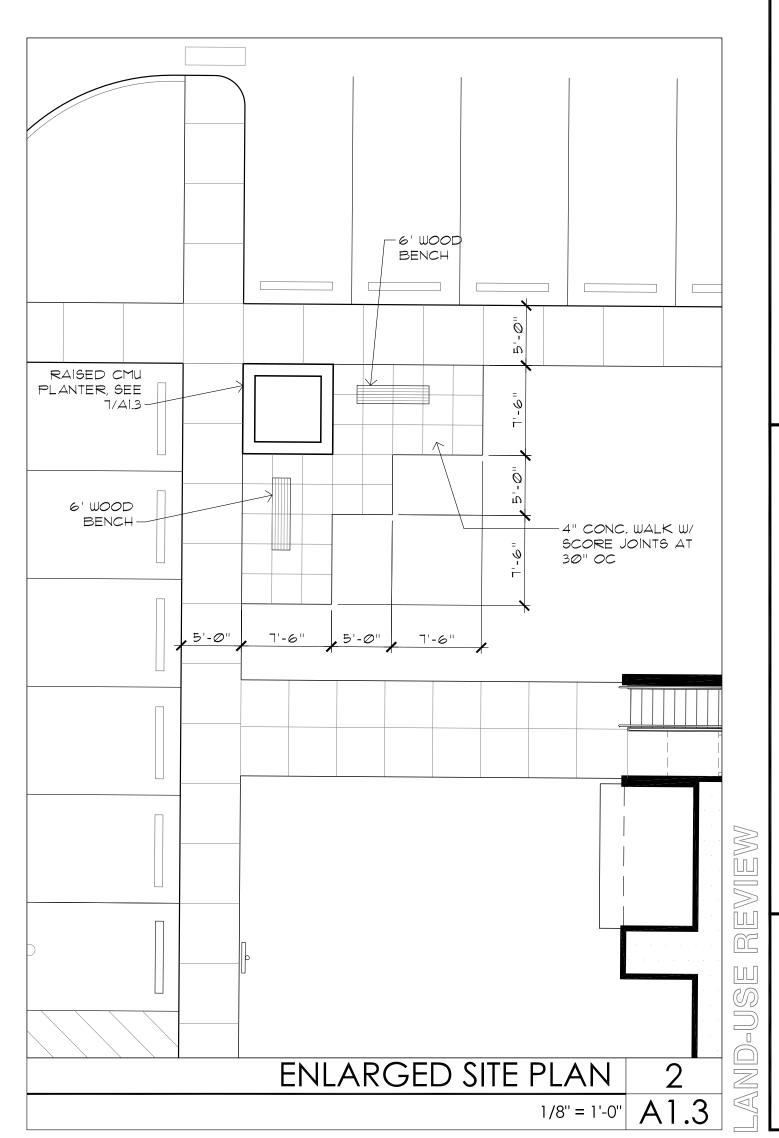

#### Proposed:

The Site Plan proposes a maximum distance of 63 feet between parking area landscape islands. This is an increase of 3 feet which is less than 10% of the required dimension. Standard parking stalls are 9 feet wide and the 60 foot limitation does not coincide with standard parking stall dimensions affecting an efficient parking layout and the best use of the site area to achieve the densities identified by the zoning codes. The requested increase of 5% has no adverse impacts upon the site or the amount of landscaping proposed on the Landscape Plan.

2. 17.11.090, D (4) f (3): Off-street parking spaces shall not be located within 10 feet of any other property line, except alley property lines. Driveways and drive aisles are permitted within 10 feet of other property lines.

#### Proposed:

The parking areas on the proposed Site Plan are located at a distance of 6-feet from the North and South (side) property lines and 7 feet from the West (rear) property line. This is less than the 10 feet required from the adjacent side and rear property lines. This is compatible with existing adjacent development that also has parking located 6 feet from the adjacent property lines.

#### Proposed:

The Site Plan proposes a setback of 6-feet to the adjacent side yards for the Trash Enclosures. The proposed Site Plan includes a 6-foot sight obscuring fence along the side and rear yards. This is in addition to proposed landscape buffering and screening as illustrated on the proposed Landscape Plan. The existing adjacent medical office building complex has it's trash enclosure located 6-feet from the property line. The proposed trash enclosure setback is consistent with the existing developed adjacent medical complex.

The proposed landscape buffering and screening shown on the Landscape Plan, and the proposed 6-foot sight obscuring fence mitigate any potential negative effects of the proposed setback for the trash enclosures.