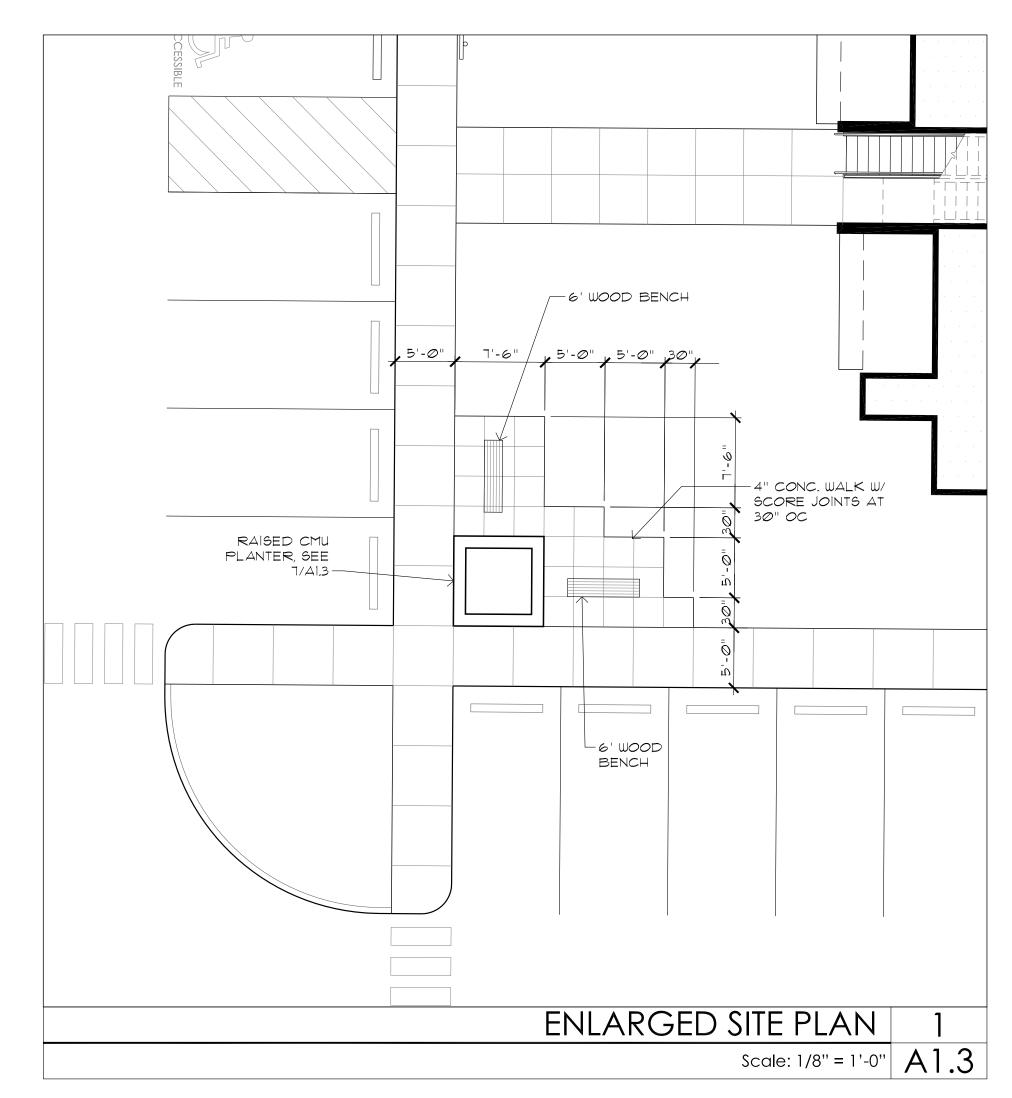

#### **Applicant Response:**

The applicant is seeking approval of the following adjustments:

1. 17.11.090, D (4), d (7): Landscape Islands shall be separated no more than 60 feet from another.

#### Proposed:

The Site Plan proposes a maximum distance of 63 feet between parking area landscape islands. This is an increase of 3 feet which is less than 10% of the required dimension. Standard parking stalls are 9 feet wide and the 60 foot limitation does not coincide with standard parking stall dimensions affecting an efficient parking layout and the best use of the site area to achieve the densities identified by the zoning codes. The requested increase of 5% has no adverse impacts upon the site or the amount of landscaping proposed on the Landscape Plan.

2. 17.11.090, D (4) f (3): Off-street parking spaces shall not be located within 10 feet of any other property line, except alley property lines. Driveways and drive aisles are permitted within 10 feet of other property lines.

#### Proposed:

The parking areas on the proposed Site Plan are located at a distance of 6-feet from the North and South (side) property lines and 7 feet from the West (rear) property line. This is less than the 10 feet required from the adjacent side and rear property lines. This is compatible with existing adjacent development that also has parking located 6 feet from the adjacent property lines.