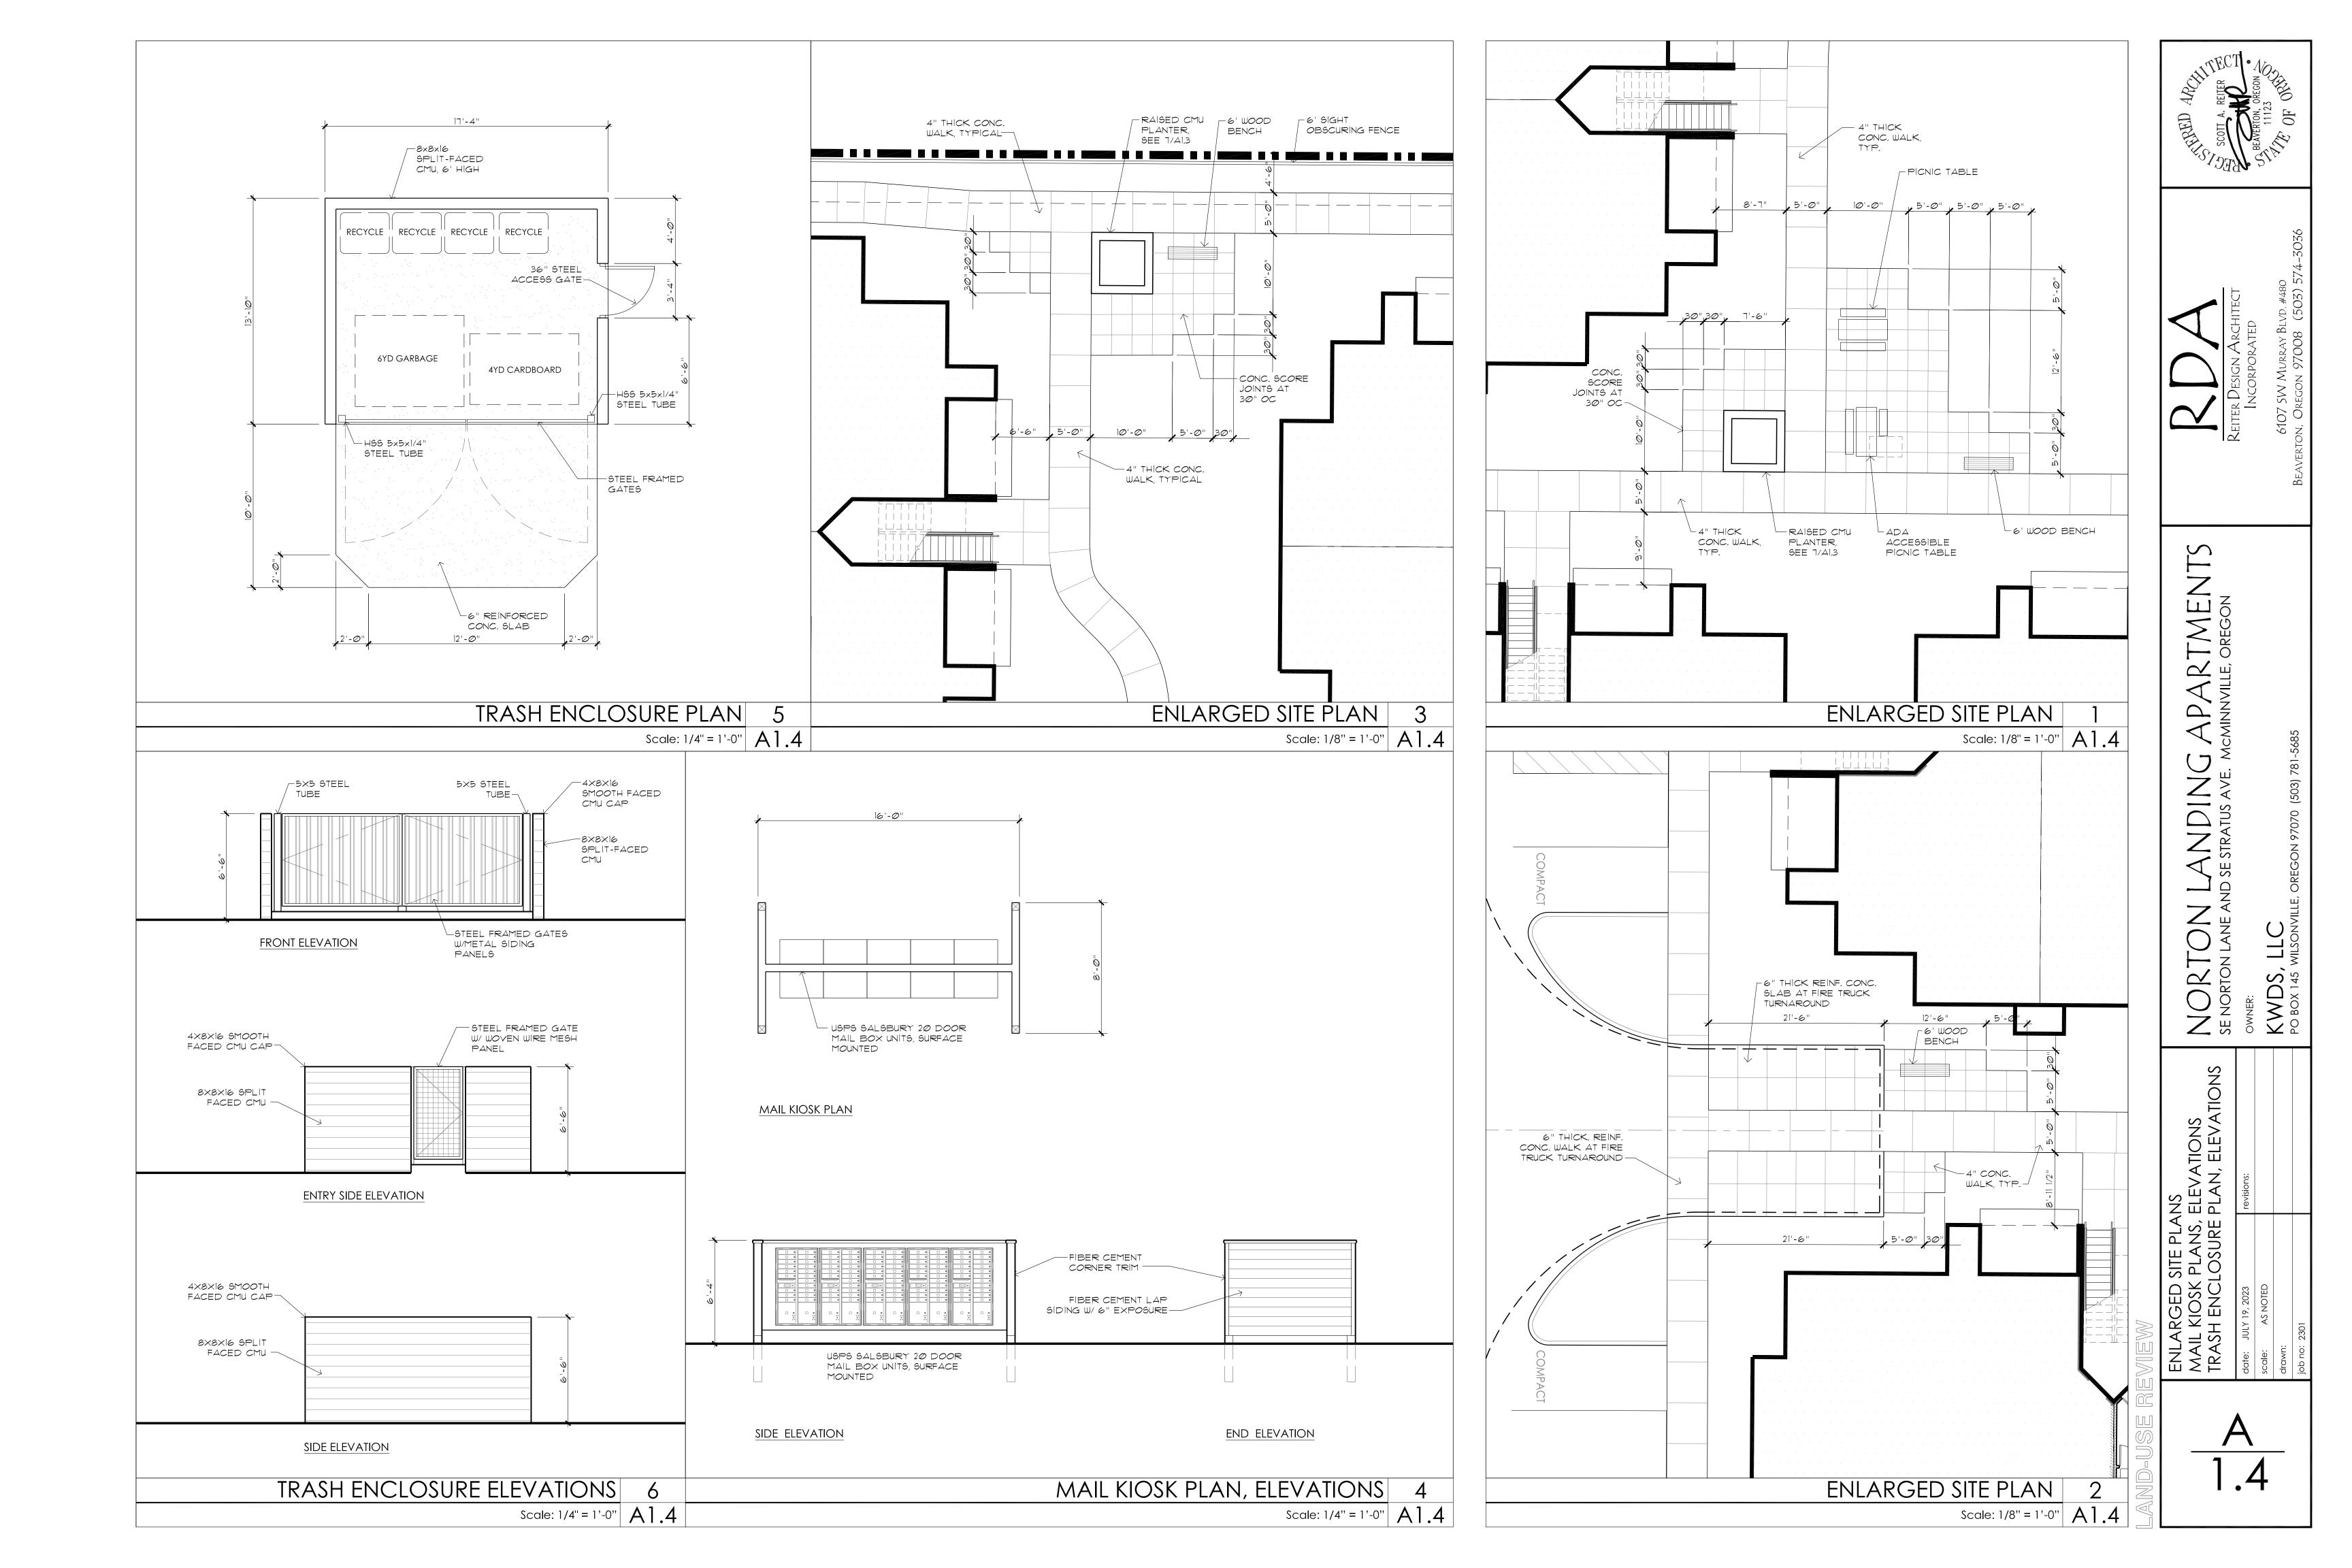

#### Proposed:

The Site Plan proposes a maximum distance of 63 feet between parking area landscape islands. This is an increase of 3 feet which is less than 10% of the required dimension. Standard parking stalls are 9 feet wide and the 60 foot limitation does not coincide with standard parking stall dimensions affecting an efficient parking layout and the best use of the site area to achieve the densities identified by the zoning codes. The requested increase of 5% has no adverse impacts upon the site or the amount of landscaping proposed on the Landscape Plan.

2. 17.11.090, D (4) f (3): Off-street parking spaces shall not be located within 10 feet of any other property line, except alley property lines. Driveways and drive aisles are permitted within 10 feet of other property lines.

#### Proposed:

The parking areas on the proposed Site Plan are located at a distance of 6-feet from the North and South (side) property lines and 7 feet from the West (rear) property line. This is less than the 10 feet required from the adjacent side and rear property lines. This is compatible with existing adjacent development that also has parking located 6 feet from the adjacent property lines.

3. 17.61.030, B: solid waste enclosures shall not be located within 20 feet of exterior yard.

#### Proposed:

The Site Plan proposes a setback of 6-feet to the adjacent side yards for the Trash Enclosures. The proposed Site Plan includes a 6-foot sight obscuring fence along the side and rear yards. This is in addition to proposed landscape buffering and screening as illustrated on the proposed Landscape Plan. The existing adjacent medical office building complex has it's trash enclosure located 6-feet from the property line. The proposed trash enclosure setback is consistent with the existing developed adjacent medical complex.

The proposed landscape buffering and screening shown on the Landscape Plan, and the proposed 6-foot sight obscuring fence mitigate any potential negative effects of the proposed setback for the trash enclosures.