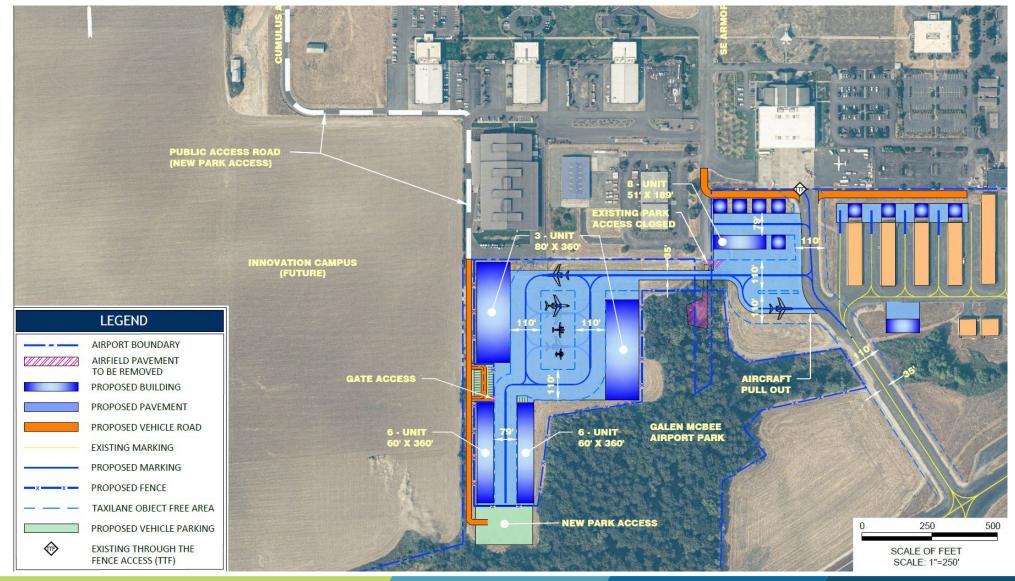

)
  - Landside (Aircraft Parking, Hangars, etc.)
- Land Use Plan & Noise Analysis
- > Airport Layout Plan
- > Capital Improvement Plan (CIP)
- > Next Steps







## **Project Team**



David Miller

Lead Aviation Planner Century West Engineering dmiller@centurywest.com



#### Samantha Peterson

Planner/Project Manager Century West Engineering speterson@centurywest.com



#### Mark Steele

Planner Century West Engineering msteele@centurywest.com



Engineering Project Manager Century West Engineering bcondon@centurywest.com



Willy Williamson Airport Manager willy.williamson@mcminnvilleoregon.gov



#### Federal Aviation Administration

Jessica Wuttke-Campoamor Oregon Aviation Planner



**Oregon Department of Aviation** 



# Preferred Alternative Figures



### **West Terminal Area**





### **Central Terminal Area – Phase 1**







### **Central Terminal Area – Phase 2**







#### **East Terminal Area**









#### Airport Land Use Plan – 2043 Noise







#### PUBLIC FACILITY KEY

| ۸ | CHURCH       |
|---|--------------|
| • | PARK         |
| 0 | PUBLIC WORKS |

ZONING HEIGHT RESTRICTIONS: SEE CITY OF MCMINNVILLE - AIRPORT OVERLAY DISTRICT CHAPTER 17.52.



City of McMinnville

MCMINNVILLE MUNICIPAL AIRPORT

# Airport Layout Plan (ALP)

#### **Airport Layout Plan**







# Capital Improvement Plan (CIP)



## **Capital Improvement Plan (CIP)**

| Short-Term Projects (2025-2029)                                               |                     |  |  |  |
|-------------------------------------------------------------------------------|---------------------|--