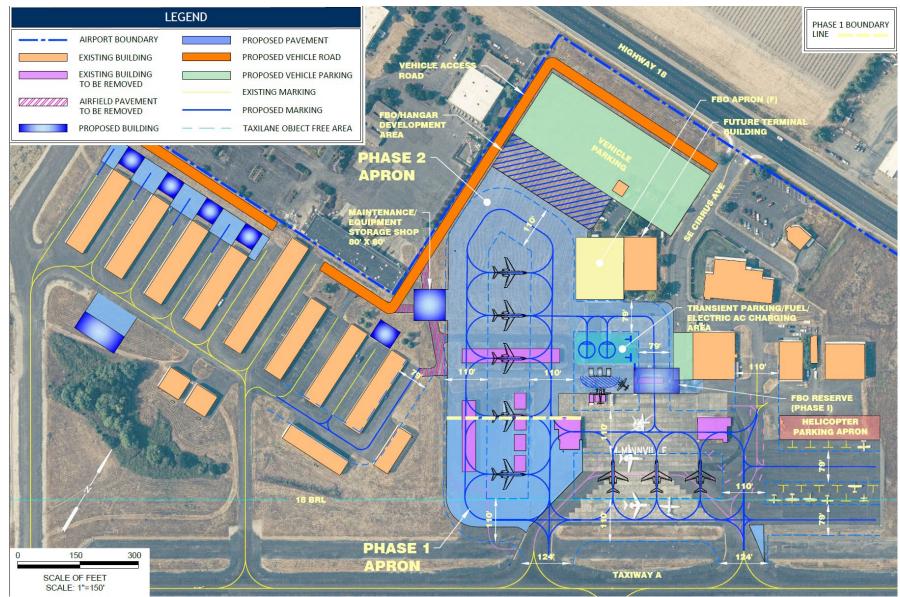

Layout Plan
- > Capital Improvement Plan (CIP)
- > Next Steps







## **Project Team**



David Miller

Lead Aviation Planner Century West Engineering dmiller@centurywest.com



#### Samantha Peterson

Planner/Project Manager Century West Engineering speterson@centurywest.com



#### Mark Steele

Planner Century West Engineering msteele@centurywest.com



Engineering Project Manager Century West Engineering bcondon@centurywest.com



Willy Williamson Airport Manager willy.williamson@mcminnvilleoregon.gov



#### Federal Aviation Administration

Jessica Wuttke-Campoamor Oregon Aviation Planner



**Oregon Department of Aviation** 



# Preferred Alternative Figures



### **West Terminal Area**





### **Central Terminal Area – Phase 1**







### **Central Terminal Area – Phase 2**







#### **East Terminal Area**









#### Airport Land Use Plan – 2043 Noise







#### PUBLIC FACILITY KEY

| ۸ | CHURCH       |
|---|--------------|
| • | PARK         |
| 0 | PUBLIC WORKS |

ZONING HEIGHT RESTRICTIONS: SEE CITY OF MCMINNVILLE - AIRPORT OVERLAY DISTRICT CHAPTER 17.52.



City of McMinnville

MCMINNVILLE MUNICIPAL AIRPORT

# Airport Layout Plan (ALP)

#### **Airport Layout Plan**







# Capital Improvement Plan (CIP)



## **Capital Improvement Plan (CIP)**

| Short-Term Projects (2025-2029)                                               |                     |  |  |  |
|-------------------------------------------------------------------------------|---------------------|--|--|--|
| Project Description                                                           | Tota