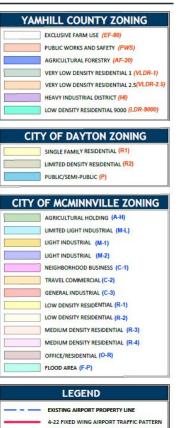

#### Airport Land Use Plan – 2043 Noise

#### PUBLIC FACILITY KEY

| ۸ | CHURCH       |
|---|--------------|
| • | PARK         |
| 0 | PUBLIC WORKS |

ZONING HEIGHT RESTRICTIONS: SEE CITY OF MCMINNVILLE - AIRPORT OVERLAY DISTRICT CHAPTER 17.52.