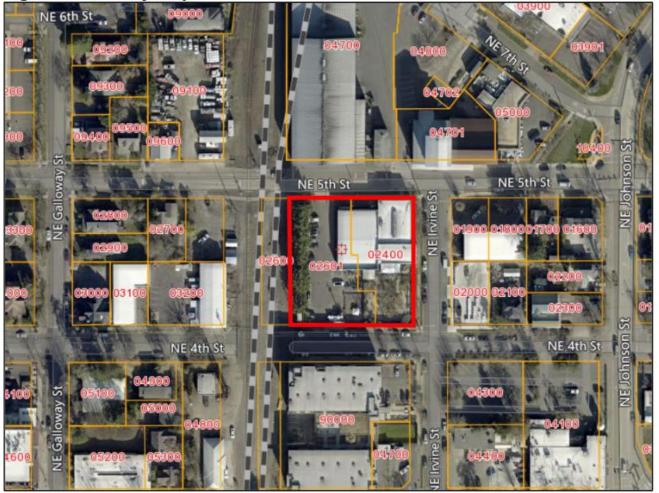

e Goals and Policies

### • <u>State Law:</u>

- Goal 2: Land Use Planning
  - Adequate Factual Base
- Goal 9: Economic Development – OAR 660-009-0010(4): map amendments > 2 acres
- Goal 12: Transportation

– OAR 660-012-0060. TPR provisions for map amendments



## Recommendation Recommendation:

- The Planning Commission held a public hearing on July 21, 2022.
- The Planning Commission found that the **<u>applicable criteria</u> <u>are satisfied</u>** based on the information in the record and the findings provided in the decision document.
- Therefore, the Planning Commission <u>recommended</u> <u>approval</u> of the application.
- **REMINDER:** The application is for a proposed map amendment, not a request for a specific use/development.



# Vicinity Map

#### Figure 1. Vicinity Map





## Existing/Proposed Comprehensive Plan Map Designations





## Existing/Proposed Zoning Map Designations





## Existing/Proposed Zoning

M-1 <u>17.39.010</u> Purpose. The purpose of the M-1 Light Industrial zone is to provide appropriate locations for light industrial activities and to buffer these activities from adjacent commercial and residential development through the application of site development and environmental standards.

The zone is suitable for those businesses that can be operated within a wholly enclosed building (outside storage of materials permitted if properly screened), and which are engaged in the manufacturing, processing, assembly, packaging, or treatment of finished or semi-finished products from previously prepared or processed materials. Warehousing, whol