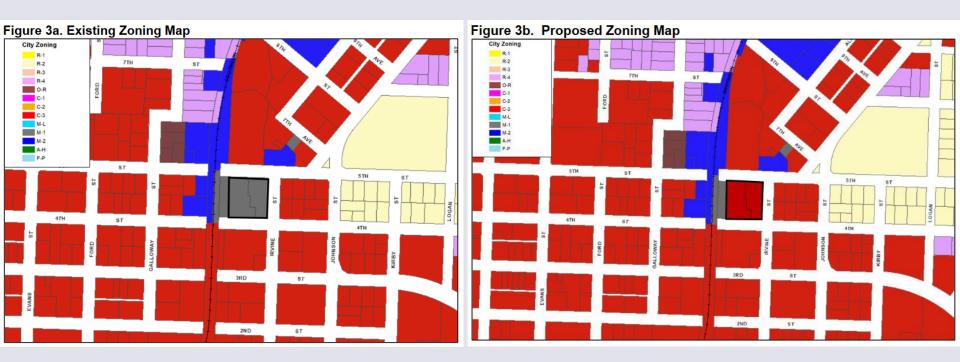

## Existing/Proposed Zoning Map Designations

## Existing/Proposed Zoning

M-1 <u>17.39.010</u> Purpose. The purpose of the M-1 Light Industrial zone is to provide appropriate locations for light industrial activities and to buffer these activities from adjacent commercial and residential development through the application of site development and environmental standards.

## **C-3**

<u>17.33.010</u> Permitted uses. In a C-3 zone, the following uses and their accessory uses are permitted:

- 1. All uses and conditional uses permitted in the C-1 and C-2 zones, except those listed in Section 17.33.020;
- 2 Evicting lowfully actablished single family dwallings built and accunied