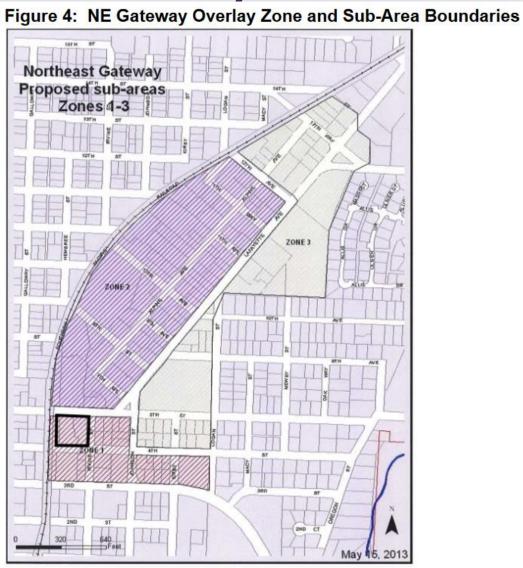

#### Figure 6: Applicability of NE Gateway Planned Development Ordinance:

<u>Section 3 – Applicability of NE Gateway PDO</u>. The provisions within the NE Gateway Planned Development Ordinance apply to an approximately 75-acre area located generally south of 14<sup>th</sup> Street, east of the Portland and Western Railroad, north of 3<sup>rd</sup> Street, and west of Logan Street and Lafayette Avenue, and as depicted in **Exhibit A**. The affected area is further divided into three zones (refer to map, *Exhibit B*), described as follows:

A. <u>Zone 1</u> is bordered by 3<sup>rd</sup> Street to the south, Logan Street to the east where it intersects with 4<sup>th</sup> Street, the railroad track to the west, and 5<sup>th</sup> Street to the north where it intersects with Johnson Street. The overall plan for this zone is a mixed-use commercial zone which, over time will transition into an extension of the downtown with residential or office uses above active ground floor commercial or retail space with a vibrancy consistent with that associated with downtown McMinnville.

### Subarea 1: "mixed-use commercial zone"

...

- D. The regulations contained in this ordinance apply to all new development within the area subject to this ordinance including the following:<sup>1</sup>
  - 1. New construction.
  - 2. Any expansion of an existing development or structure involving the addition of 15 percent or more of the existing square footage of the building<sup>2</sup>. Incremental additions over a period of three (3) consecutive years totaling 15 percent or more of the original square footage of the structure shall also be subject to the design standards in this ordinance.
  - 3. New signage.
  - 4. Parking lot design.
  - 5. New roofing.
  - 6. Changes to façade material (re-siding).
  - 7. Window replacement/modification.