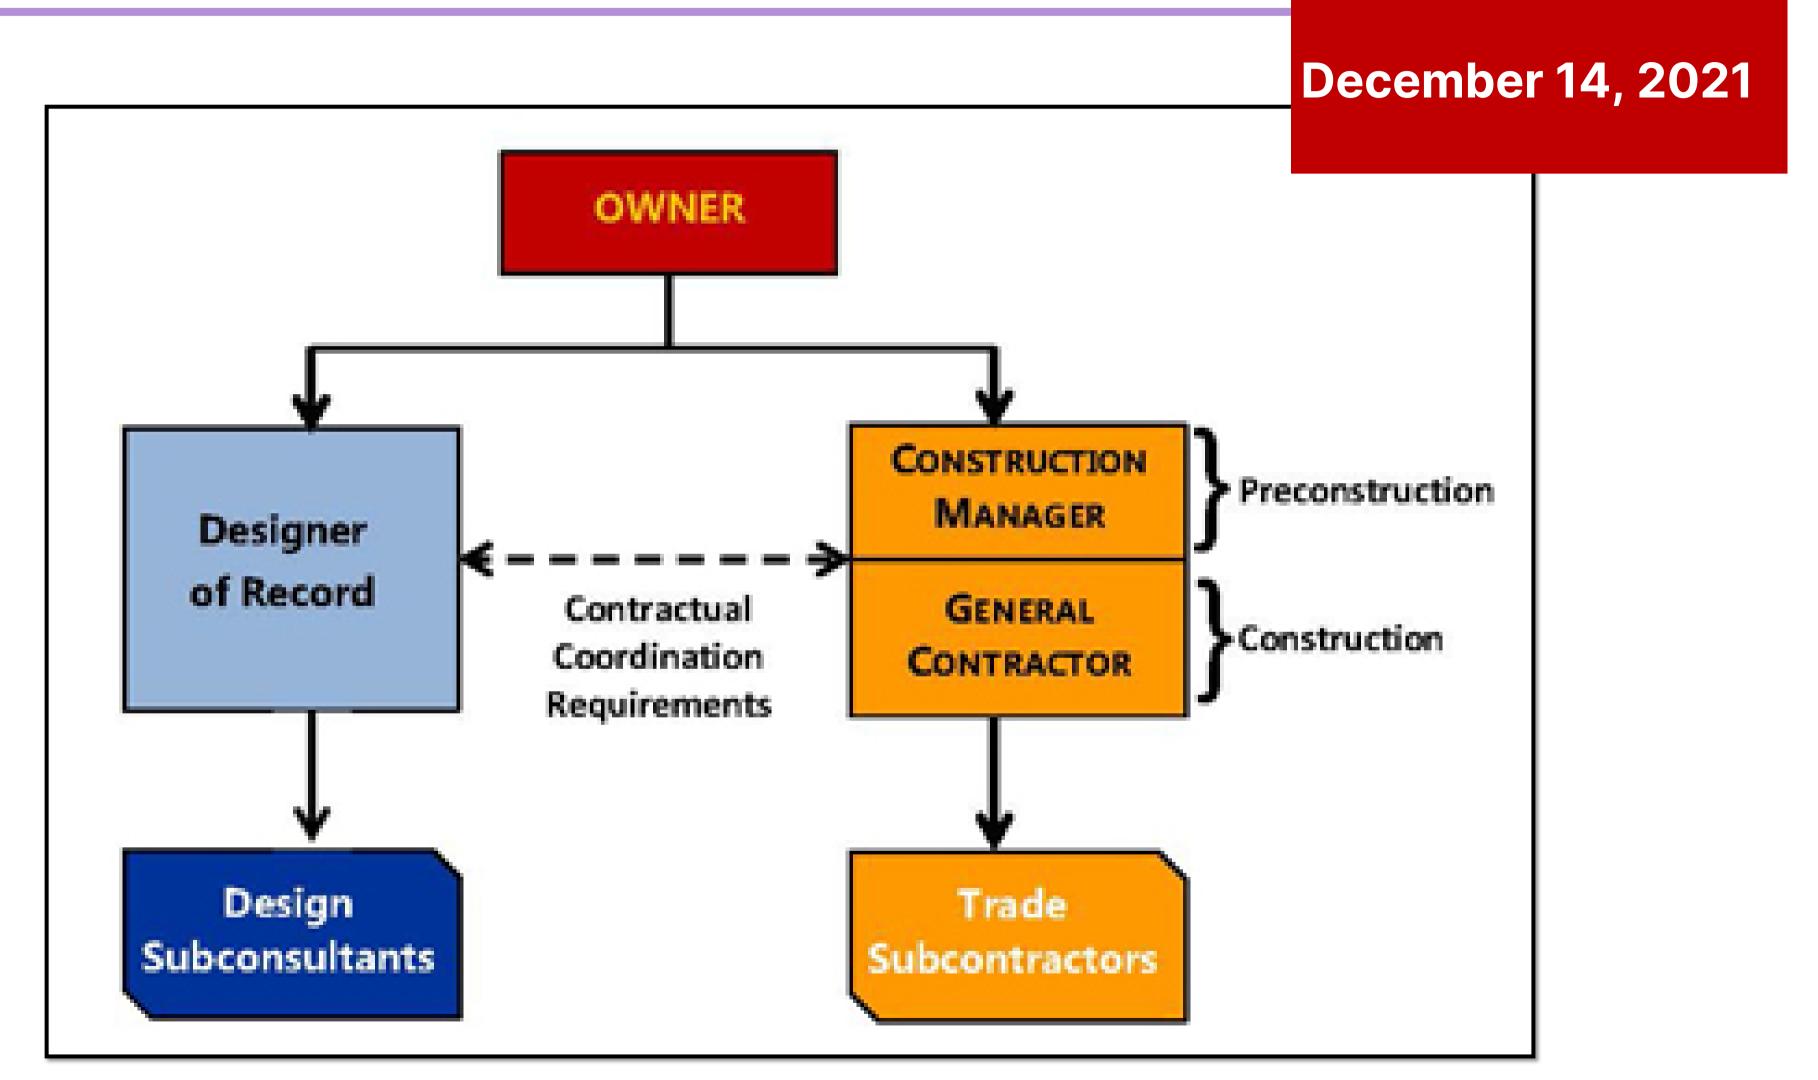

## Project Development – Winter 21

 Project Development Committee (City Staff, YCAP Staff)

 Met Regularly, Discussed Project and Implementation

CMGC Construction Process

#### PARTNERSHIP WITH YCAP

 City would manage construction and build out of the project

 Assume all construction responsibility and risk – when certificate of occupancy is provided, transfer it to YCAP

YCAP would operate it.

#### CITY CONSTRUCTION MANAGEMENT

Procured Architecture Firm – FFA Architects,
 Resolution No. 2022–36 (May 24, 2022)

Hired a Special Projects Manager, August, 2022

Procured CM/GC – Fackler Construction
 Resolution No. 2022 – 74, (December 13, 2022)