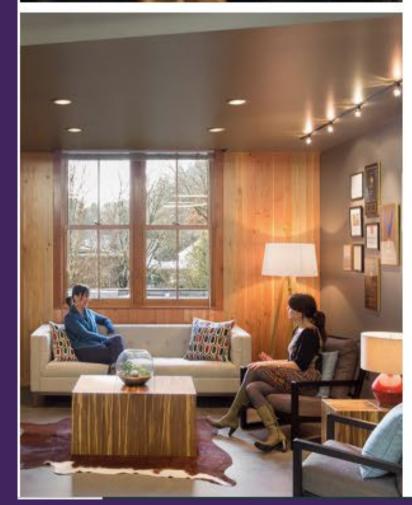

# ANYDOOR PLACE

An emergency low-barrier shelter with on-site supportive services to help people who are experiencing houselessness to stabilize and work towards achieving permanent shelter. Onsite services will be counseling, medical provisions, employment coaching, and housing case management. This shelter is a human-centered space with a trauma informed design approach.

#### FRONT OFFICE