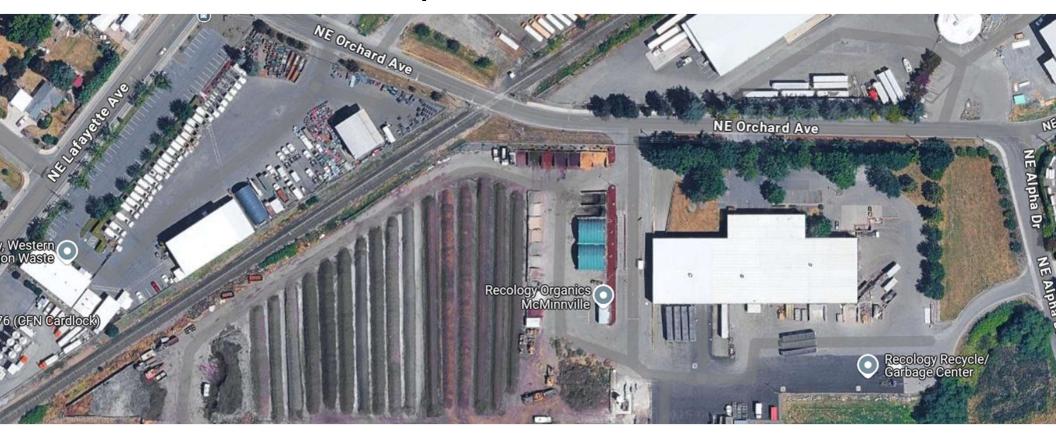

McMinnville Services Update July 8, 2025



Recology | 2025

# Agenda



Annual Financial Review



Recology Service Updates



Where We Are Headed



Questions

### **Timeline**



### Financial Review



Annual Financial Review Process

Two Approaches: Full Rate Review vs. CPI



CPI Adjustment for 2025:

2.1% on Consent

Effective Date: September 1



**RMA Anticipated Impacts** 

Glass Reimbursement

**Lower Recycling Processing Costs** 

**Expanded Education and Outreach** 

Long Term Market Stability

**Certified End Markets** 

# McMinnville Based Operations



### Recology - Yamhill & Polk County Operations



### Communities We Serve

- McMinnville
- Carlton
- Yamhill County
- Amity
- Dayton
- Lafayette
- Sheridan
- Willamina
- Polk County
- Confederated Tribes of Grand Ronde
- Yamhill

## How Recology Serves McMinnville



Residential, Commercial, Multifamily Collection Services



Garbage, Recycling, Yard Debris and Glass



**Robust Service Standards** 





State/Local Reporting



Sponsorships

### **Diversion Statistics - 2024**

### **Collection & Transfer Station Diversion**

• Commingle Recycling: 3,836 tons

• Cardboard: 3,168 tons

• Glass: 833 tons

Metal: 824 tons

• Yard Debris: 4,693 tons

• Wood: 1,178 tons

• Batteries: 9.75 tons

SW Tons: 56,785 tons Recovered: 14,541 tons Recovery Rate: 20.4%

### Service Excellence

- Cust