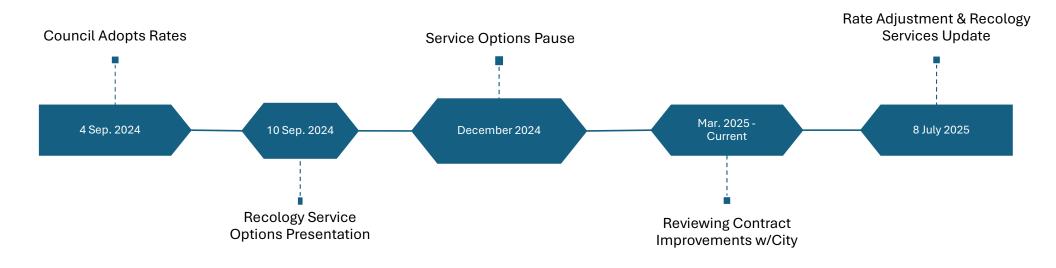

McMinnville Services Update July 8, 2025



Recology | 2025

# Agenda



Annual Financial Review



Recology Service Updates



Where We Are Headed



Questions

### **Timeline**



### Financial Review



Annual Financial Review Process

Two Approaches: Full Rate Review vs. CPI



CPI Adjustment for 2025:

2.1% on Consent

Effective Date: September 1



**RMA Anticipated Impacts** 

Glass Reimbursement

**Lower Recycling Processing Costs** 

**Expanded Education and Outreach** 

Long Term Market Stability

**Certified End Markets** 

# McMinnville Based Operations



### Recology - Yamhill & Polk County Operations



### Communities We Serve

- McMinnville
- Carlton
- Yamhill County
- Amity
- Dayton
- Lafayette
- Sheridan
- Willamina
- Polk County
- Confederated Tribes of Grand Ronde
- Yamhill

## How Recology Serves McMinnville



Residential, Commercial, Multifamily Collection Services



Garbage, Recycling, Yard Debris and Glass



**Robust Service Standards**