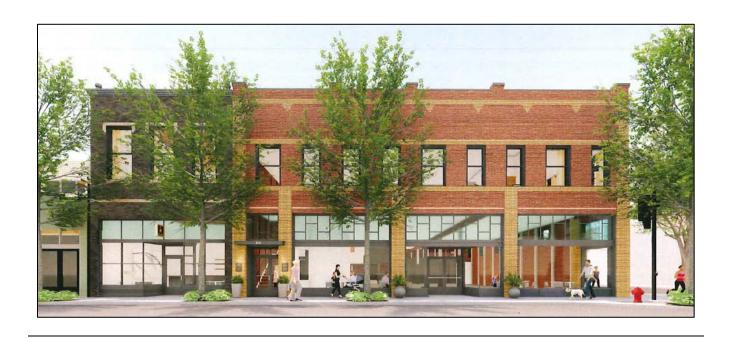

### 618 NE Third Street - New Construction

The HLC reviewed and approved a Certificate of Approval for New Construction and a Downtown Design Review application to allow for a new building to be constructed on the site at 618 NE 3<sup>rd</sup> Street. The new building was designed to incorporate features from the original building (circa 1911) that existed on the site, including the storefront window system, recessed entrance, and transom windows.