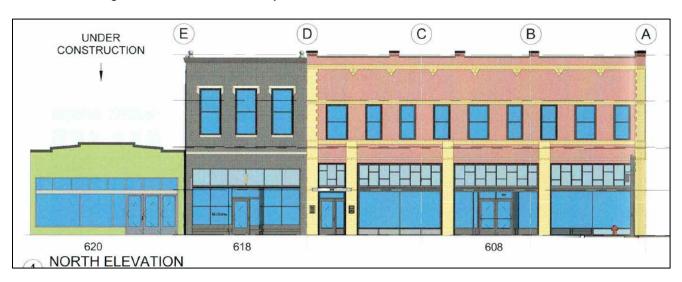

### 618 NE Third Street - New Construction

The HLC reviewed and approved a Certificate of Approval for New Construction and a Downtown Design Review application to allow for a new building to be constructed on the site at 618 NE 3<sup>rd</sup> Street. The new building was designed to incorporate features from the original building (circa 1911) that existed on the site, including the storefront window system, recessed entrance, and transom windows.