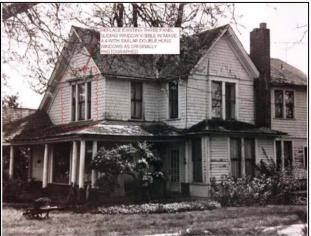

### 714 SE Washington Street – Preservation of Existing Historic Home & Construction of Compatible ADU

The HLC reviewed and approved a Certificate of Approval for Alteration to allow for some updates to a historic home, including replacement of incompatible windows, doors, and porch materials with new wood building materials designed to match the remaining historic materials on the home. The approval also included a new detached garage and accessory dwelling unit (ADU), which was designed to be compatible with the historic home.