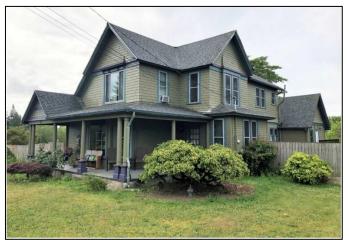

### 714 SE Washington Street – Preservation of Existing Historic Home & Construction of Compatible ADU

The HLC reviewed and approved a Certificate of Approval for Alteration to allow for some updates to a historic home, including replacement of incompatible windows, doors, and porch materials with new wood building materials designed to match the remaining historic materials on the home. The approval also included a new detached garage and accessory dwelling unit (ADU), which was designed to be compatible with the historic home.