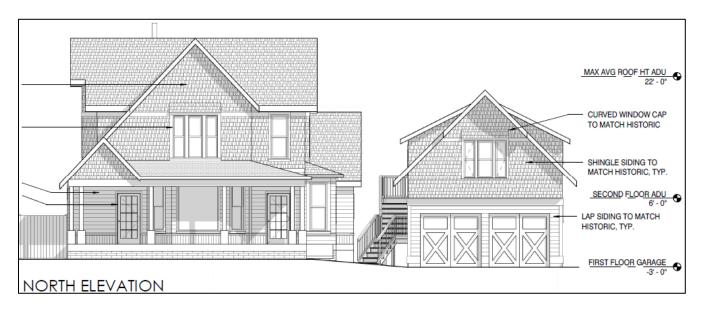

### 714 SE Washington Street – Preservation of Existing Historic Home & Construction of Compatible ADU

The HLC reviewed and approved a Certificate of Approval for Alteration to allow for some updates to a historic home, including replacement of incompatible windows, doors, and porch materials with new wood building materials designed to match the remaining historic materials on the home. The approval also included a new detached garage and accessory dwelling unit (ADU), which was designed to be compatible with the historic home.