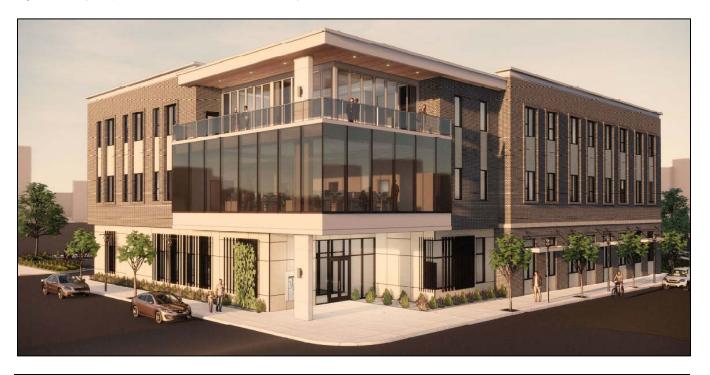

### 903 NE 3<sup>rd</sup> Street – New First Federal Savings and Loan Building

The HLC reviewed and approved an application for Downtown Design Review to allow for the construction of a new three-story office building for First Federal Savings and Loan that will replace the existing buildings on the First Federal block bounded by Adams, Baker, 2<sup>nd</sup> and 3<sup>rd</sup> Streets. The

redevelopment of the site will include other site improvements to access points, parking lots, and public right-of-way improvements where necessary (sidewalks and street trees).