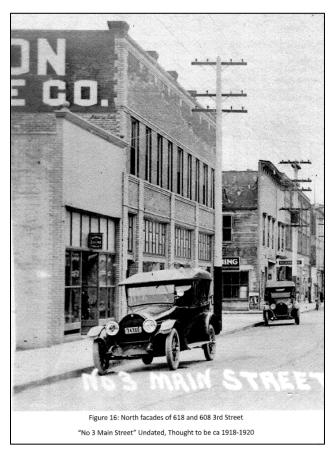

#### 618 NE Third Street - Demolition of Existing Building

The HLC reviewed and approved an amendment to the Historic Resources Inventory and a Certificate of Approval application to allow for the updating of the Historic Resources Inventory with more accurate historical information and the demolition of the existing building at 618 NE 3<sup>rd</sup> Street. The applicant completed extensive historic research into the building and property, and determined that the building that most recently existed on the site was not the original building that first was constructed on the site. Based on historical research, it was determined that the original building was constructed in 1911. The building that existed most recently on the site was constructed sometime between 1928 and 1948, based on the applicant's analysis of Sanborn fire insurance maps. Even more recently, the building was actually demolished. During the process of demolition, the applicant uncovered vehicle parts from a Willys 77 car, which was first produced by Willys-Overland in 1933. That updates the year constructed of the second building on the site as sometime between 1933 and 1948.

### 618 NE Third Street - New Construction

The HLC reviewed and approved a Certificate of Approval for New Construction and a Downtown Design Review application to allow for a new building to be constructed on the site at 618 NE 3<sup>rd</sup> Street. The new building was designed to incorporate features from the original building (circa 1911) that existed on the site, including the storefront window system, recessed entrance, and transom windows.