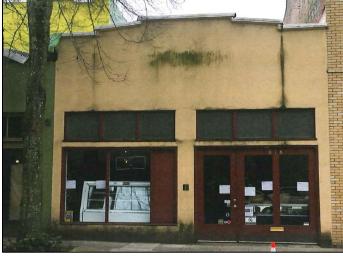

#### 618 NE Third Street - Demolition of Existing Building

The HLC reviewed and approved an amendment to the Historic Resources Inventory and a Certificate of Approval application to allow for the updating of the Historic Resources Inventory with more accurate historical information and the demolition of the existing building at 618 NE 3<sup>rd</sup> Street. The applicant completed extensive historic research into the building and property, and determined that the building that most recently existed on the site was not the original building that first was constructed on the site. Based on historical research, it was determined that the original building was constructed in 1911. The building that existed most recently on the site was constructed sometime between 1928 and 1948, based on the applicant's analysis of Sanborn fire insurance maps. Even more recently, the building was actually demolished. During the process of demolition, the applicant uncovered vehicle parts from a Willys 77 car, which was first produced by Willys-Overland in 1933. That updates the year constructed of the second building on the site as sometime between 1933 and 1948.

### 618 NE Third Street - New Construction

The HLC reviewed and approved a Certificate of Approval for New Construction and a Downtown Design Review application to allow for a new building to be constructed on the site at 618 NE 3<sup>rd</sup> Street. The new building was designed to incorporate features from the original building (circa 1911) that existed on the site, including the storefront window system, recessed entrance, and transom windows.