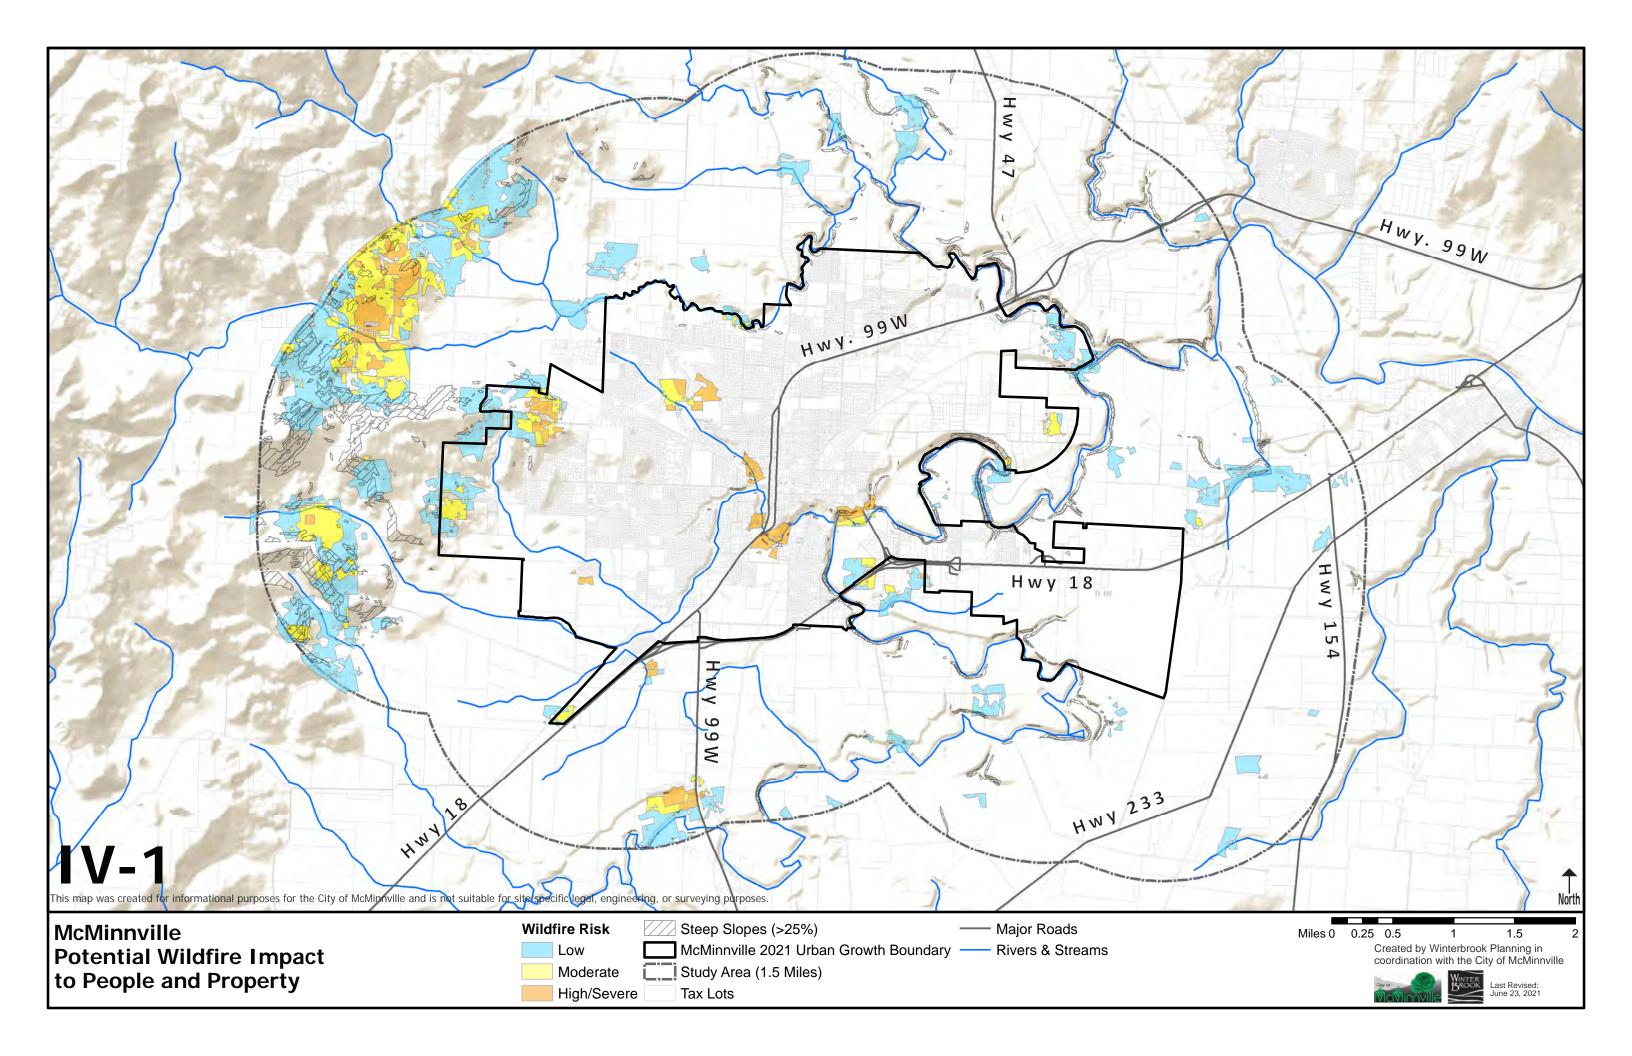

| V-4<br>This map was created for informational purpo                                                    | es for the City of McMinnville and is pay suitable for site specific legal, engineering, or surveying purposes                                                                                                                                                                                                                                                                                                                                                                                                 |
|--------------------------------------------------------------------------------------------------------|----------------------------------------------------------------------------------------------------------------------------------------------------------------------------------------------------------------------------------------------------------------------------------------------------------------------------------------------------------------------------------------------------------------------------------------------------------------------------------------------------------------|
| McMinnville WEST HILLS<br>Wildfire Impacts to People<br>& Property, Landslide Risk,<br>& Flood Hazards | Miles       0.125       0.25       0.5       0.75       1         Wildfire Risk Landslide Risk       Flood Hazard       Tax Lots       Created by Winterbrook Planning in coordination with the City of McMinnville         Low       Moderate Risk       McMinnville 2021 Urban Growth Boundary       Major Roads       coordination with the City of McMinnville         Moderate       High Risk       Study Area (1.5 Miles)       Rivers & Streams       Image: Coordination with the City of McMinnville |