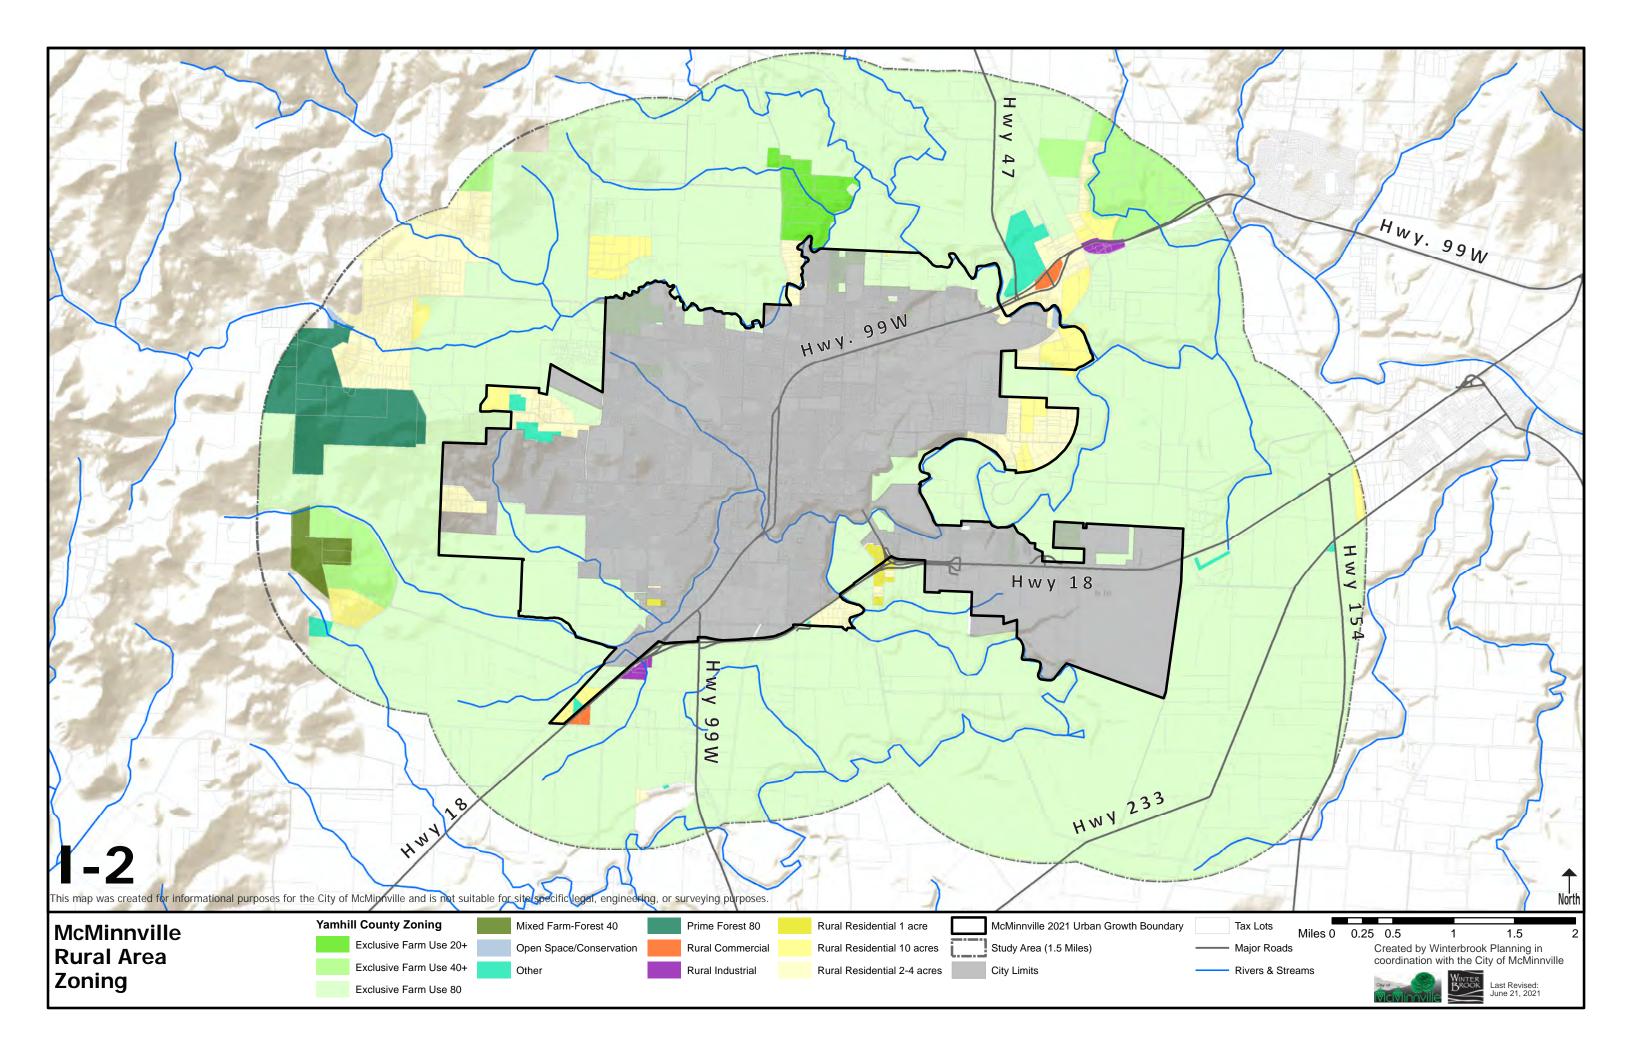

|
|                                                                                                                                                         | Paniher Creek                                                                                                                        | Hawn Creek<br>Hwy 47<br>Hwy 47                                          |
|                                                                                                                                                         |                                                                                                                                      | Vorsh L                                                                 |



















| <b>III-6</b><br>This map was created for informational pu                                                       | urposes for the City of McMinnville and is not suitable for site specific legal, engineering, of                                                                                                                                                                          | http://www.environment.com/environment.com/environment.com/environment.com/environment.com/environment.com/environment.com/environment.com/environment.com/environment.com/environment.com/environment.com/environment.com/environment.com/environment.com/environment.com/environment.com/environment.com/environment.com/environment.com/environment.com/environment.com/environment.com/environment.com/environ