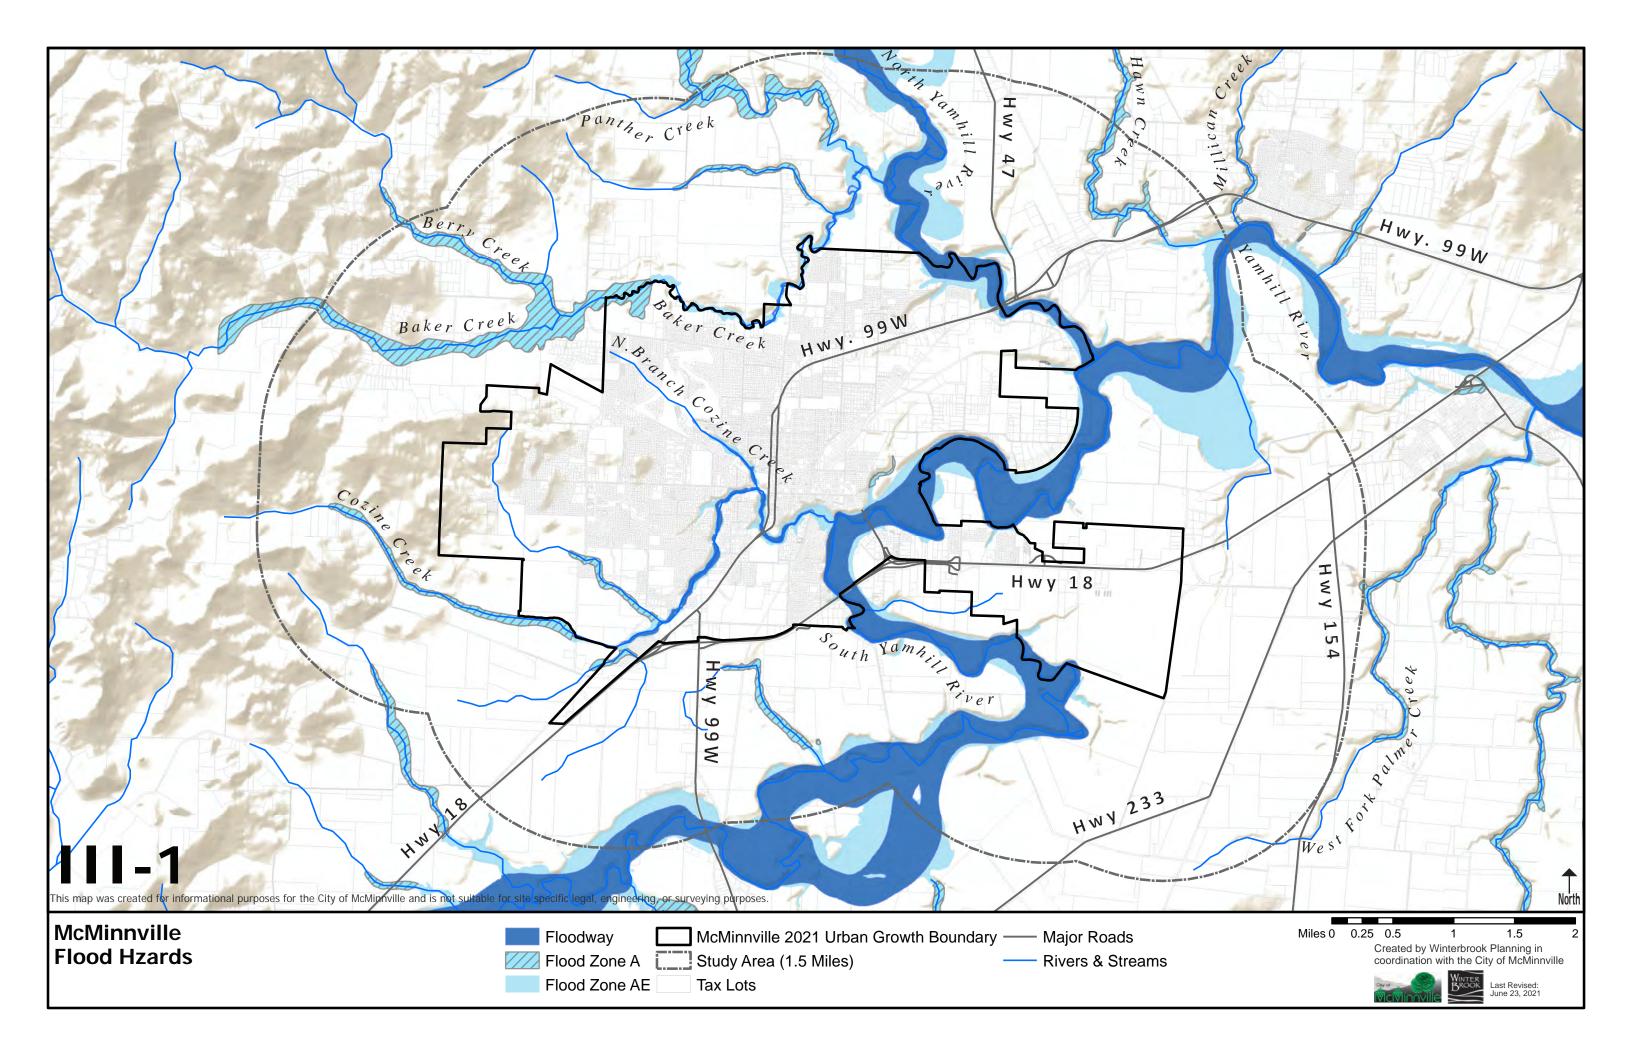

## Appendix 3: REVISED Natural Hazard Inventory and Natural Hazard Overly Maps

Prepared by:

| This map was created for informational purposes for the City of McMinnville and is not suitable for sit<br>McMinnville<br>Natural Hazards<br>Study Area | e specific legal, engineering, or surveying purposes.  McMinnville 2021 Urban Growth Boundary McMinnville 2019 Urban Growth Boundary | Study Area (1.5 Miles from 2019 UGB)<br>Major Roads<br>Rivers & Streams |
|---------------------------------------------------------------------------------------------------------------------------------------------------------|--------------------------------------------------------------------------------------------------------------------------------------|-------------------------------------------------------------------------|
| 0-1                                                                                                                                                     | Sal-<br>Craet                                                                                                                        | HWY 233                                                                 |
|                                                                                                                                                         | HWY 99W                                                                                                                              | Piver                                                                   |
|                                                                                                                                                         |                                                                                                                                      | Hwy 18<br>Namhrij                                                       |
| Cozine<br>Creek                                                                                                                                         | - Dr                                                                                                                                 |                                                                         |
|                                                                                                                                                         | N.Branch Covine Creek                                                                                                                |                                                                         |
| Baker Creek                                                                                                                                             | N.B. and HWY. 9                                                                                                                      | 9W                                                                      |
| Berr, Cree                                                                                                                                              |                                                                                                                                      | Con the                                                                 |
|                                                                                                                                                         | Paniher Creek                                                                                                                        | Hawn Creek<br>Hwy 47<br>Hwy 47                                          |
|                                                                                                                                                         |                                                                                                                                      | Vorsh L                                                                 |