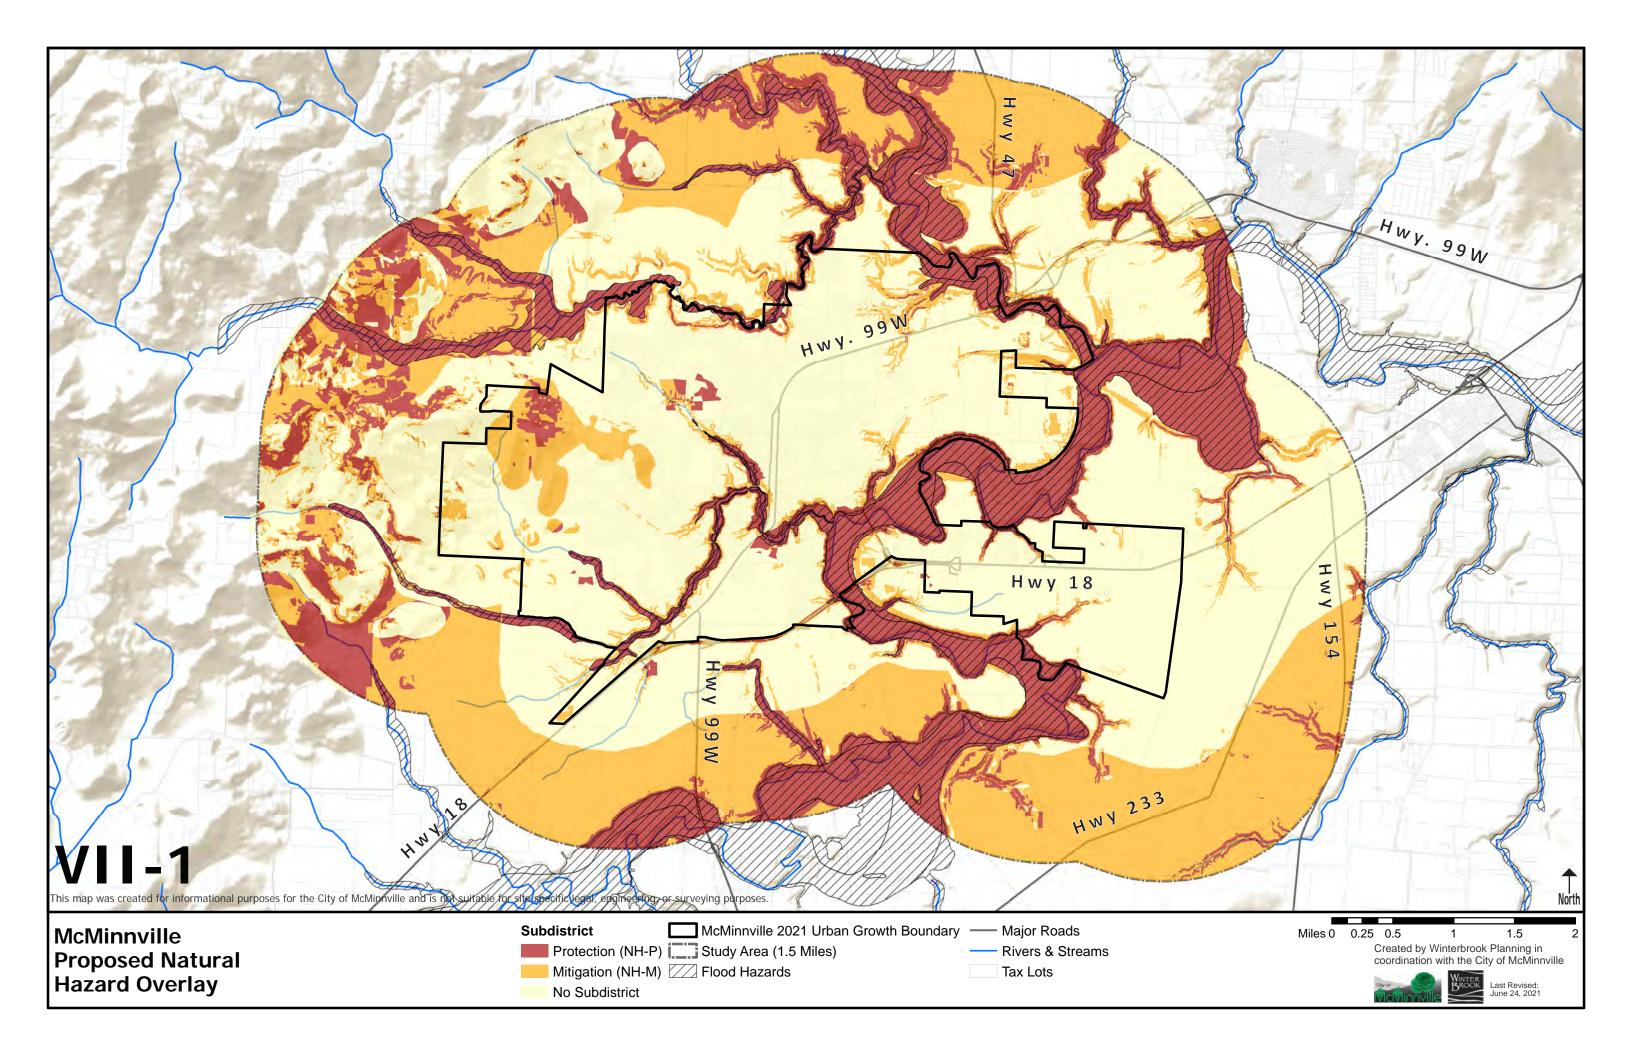

## REVISED

Natural Hazards Inventory & Management Program Options and Recommendations

## Appendix 3: REVISED Natural Hazard Inventory and Natural Hazard Overly Maps

Prepared by:

| This map was created for informational purposes for the City of McMinnville and is not suitable for sit<br>McMinnville<br>Natural Hazards<br>Study Area | e specific legal, engineering, or surveying purposes.  McMinnville 2021 Urban Growth Boundary McMinnville 2019 Urban Growth Boundary | Study Area (1.5 Miles from 2019 UGB)<br>Major Roads<br>Rivers & Streams |
|---------------------------------------------------------------------------------------------------------------------------------------------------------|--------------------------------------------------------------------------------------------------------------------------------------|-------------------------------------------------------------------------|
| 0-1                                                                                                                                                     | Sal-<br>Craet                                                                                                                        | HWY 233                                                                 |
|                                                                                                                                                         | HWY 99W                                                                                                                              | Piver                                                                   |
|                                                                                                                                                         |                                                                                                                                      | Hwy 18<br>Namhrij                                                       |
| Cozine<br>Creek                                                                                                                                         | - Dr                                                                                                                                 |                                                                         |
|                                                                                                                                                         | N.Branch Covine Creek                                                                                                                |                                                                         |
| Baker Creek                                                                                                                                             | N.B. and HWY. 9                                                                                                                      | 9W                                                                      |
| Berr, Cree                                                                                                                                              |                                                                                                                                      | Con the                                                                 |
|                                                                                                                                                         | Paniher Creek                                                                                                                        | Hawn Creek<br>Hwy 47<br>Hwy 47                                          |
|                                                                                                                                                         |                                                                                                                                      | Vorsh L                                                                 |