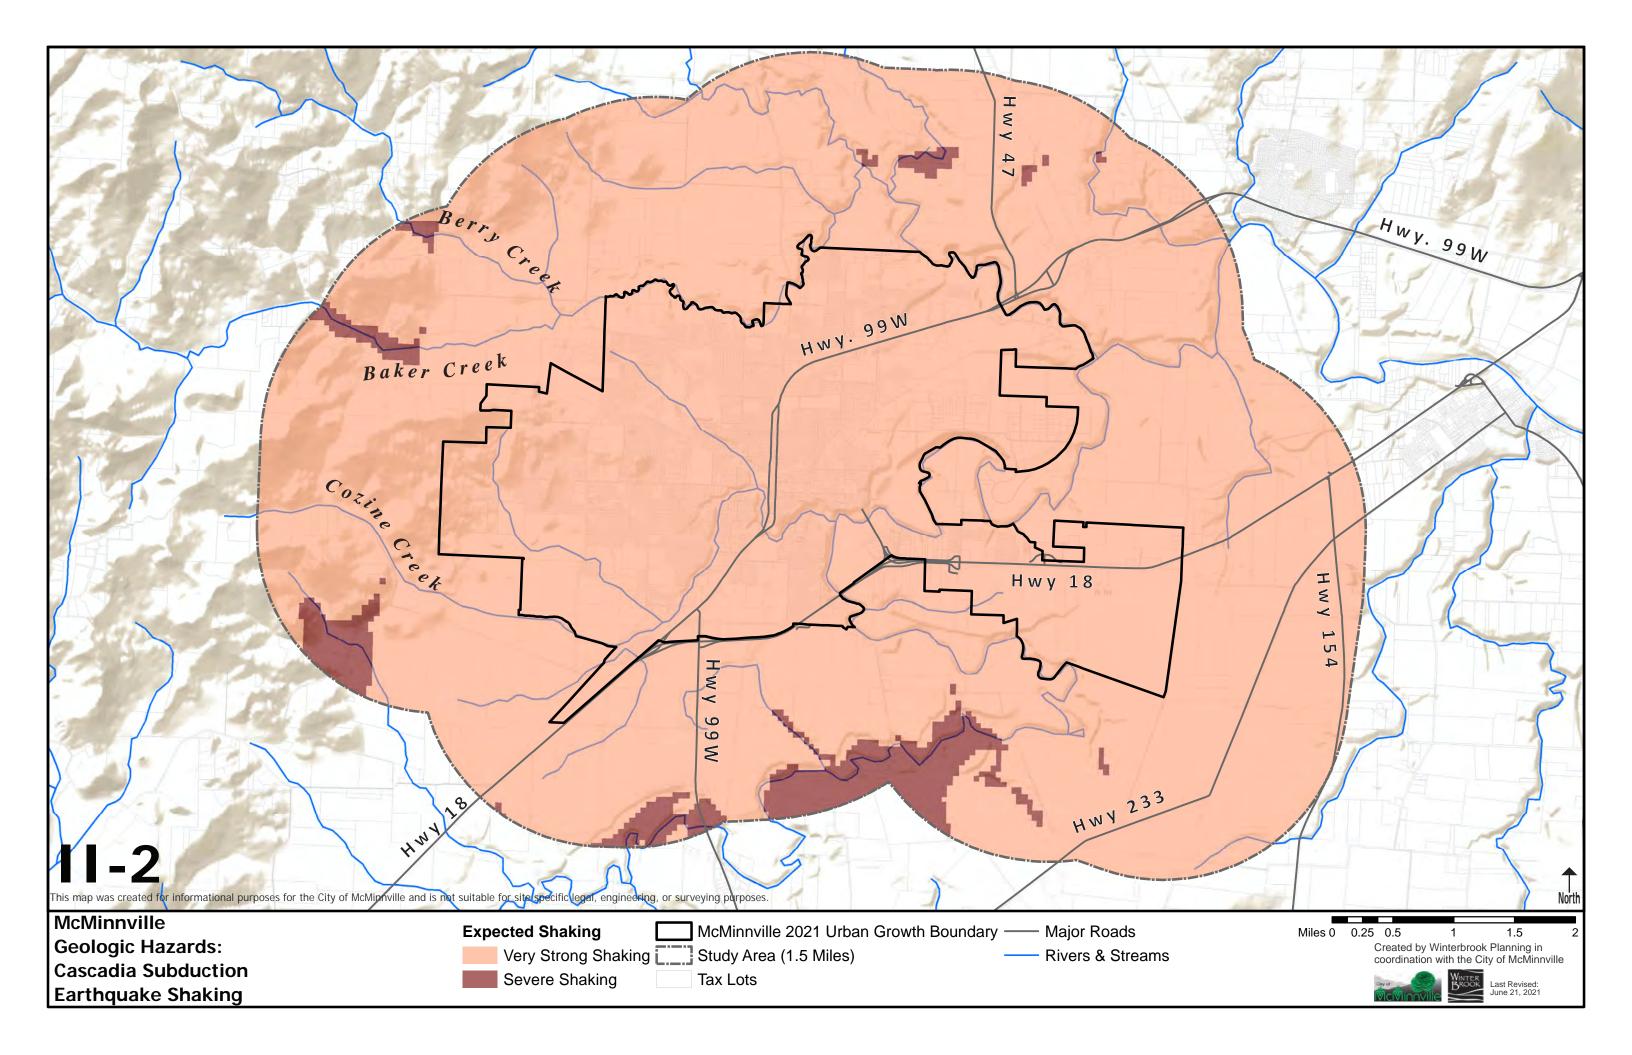

## REVISED

Natural Hazards Inventory & Management Program Options and Recommendations

## Appendix 3: REVISED Natural Hazard Inventory and Natural Hazard Overly Maps

Prepared by:

| This map was created for informational purposes for the City of McMinnville and is not suitable for sit<br>McMinnville<br>Natural Hazards<br>Study Area | e specific legal, engineering, or surveying purposes.  McMinnville 2021 Urban Growth Boundary McMinnville 2019 Urban Growth Boundary | Study Area (1.5 Miles from 2019 UGB)<br>Major Roads<br>Rivers & Streams |
|---------------------------------------------------------------------------------------------------------------------------------------------------------|--------------------------------------------------------------------------------------------------------------------------------------|-------------------------------------------------------------------------|
| 0-1                                                                                                                                                     | Sal-<br>Craet                                                                                                                        | HWY 233                                                                 |
|                                                                                                                                                         | HWY 99W                                                                                                                              | Piver                                                                   |
|                                                                                                                                                         |                                                                                                                                      | Hwy 18<br>Namhrij                                                       |
| Cozine<br>Creek                                                                                                                                         | - Dr                                                                                                                                 |                                                                         |
|                                                                                                                                                         | N.Branch Covine Creek                                                                                                                |                                                                         |
| Baker Creek                                                                                                                                             | N.B. and HWY. 9                                                                                                                      | 9W                                                                      |
| Berr, Cree                                                                                                                                              |                                                                                                                                      | Con the                                                                 |
|                                                                                                                                                         | Paniher Creek                                                                                                                        | Hawn Creek<br>Hwy 47<br>Hwy 47                                          |
|                                                                                                                                                         |                                                                                                                                      | Vorsh L                                                                 |