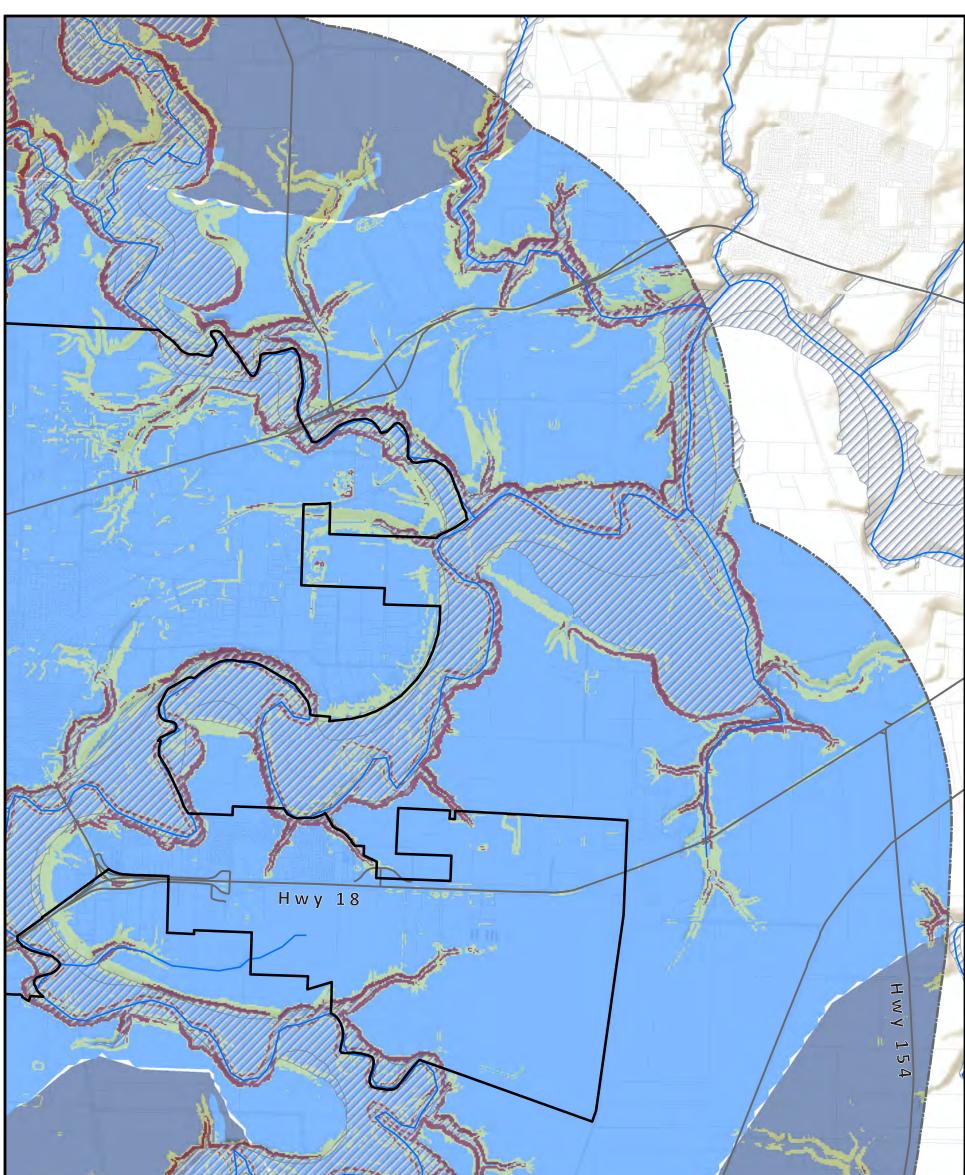

| V-3         This map was created for informational purpose                | for the City of McMinnville and is not suitable for site specific legal, engineering, or suiveying purposes.                                                                                                                                                                                                                                   |
|---------------------------------------------------------------------------|------------------------------------------------------------------------------------------------------------------------------------------------------------------------------------------------------------------------------------------------------------------------------------------------------------------------------------------------|
| McMinnville<br>EAST VALLEY<br>Landslide, Liquefaction,<br>& Flood Hazards | Liquefaction Risk       Flood Hazard       Tax Lots       Created by Winterbrook Planning in coordination with the City of McMinnville       Coordination with the City of McMinnville       Low Risk         Moderate Risk       Moderate Risk       Moderate Risk       Study Area (1.5 Miles)       Rivers & Streams       Rivers & Streams |