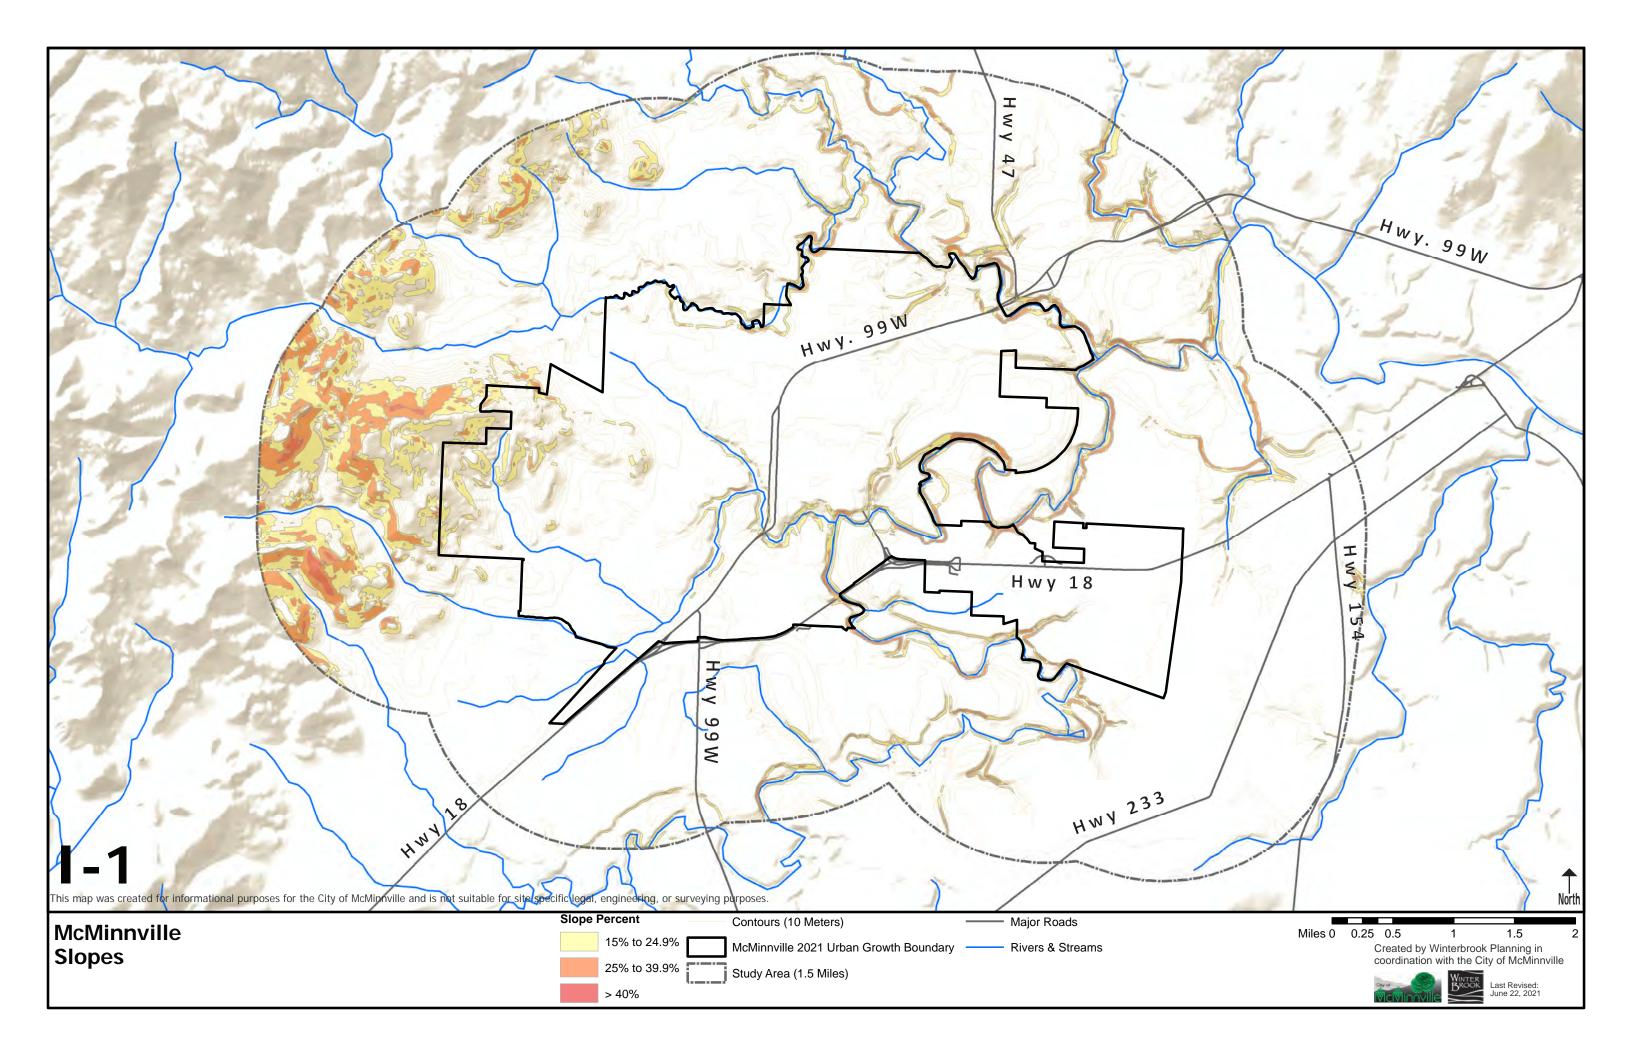

|
|                                                                                                                                                         | Paniher Creek                                                                                                                        | Hawn Creek<br>Hwy 47<br>Hwy 47                                          |
|                                                                                                                                                         |                                                                                                                                      | Vorsh L                                                                 |



















| <b>III-6</b><br>This map was created for informational pu                                                       | urposes for the City of McMinnville and is not suitable for site specific legal, engineering, of                                                                                                                                                                          | http://www.environment.com/environment.com/environment.com/environment.com/environment.com/environment.com/environment.com/environment.com/environment.com/environment.com/environment.com/environment.com/environment.com/environment.com/environment.com/environment.com/environment.com/environment.com/environment.com/environment.com/environment.com/environment.com/environment.com/environment.com/envir