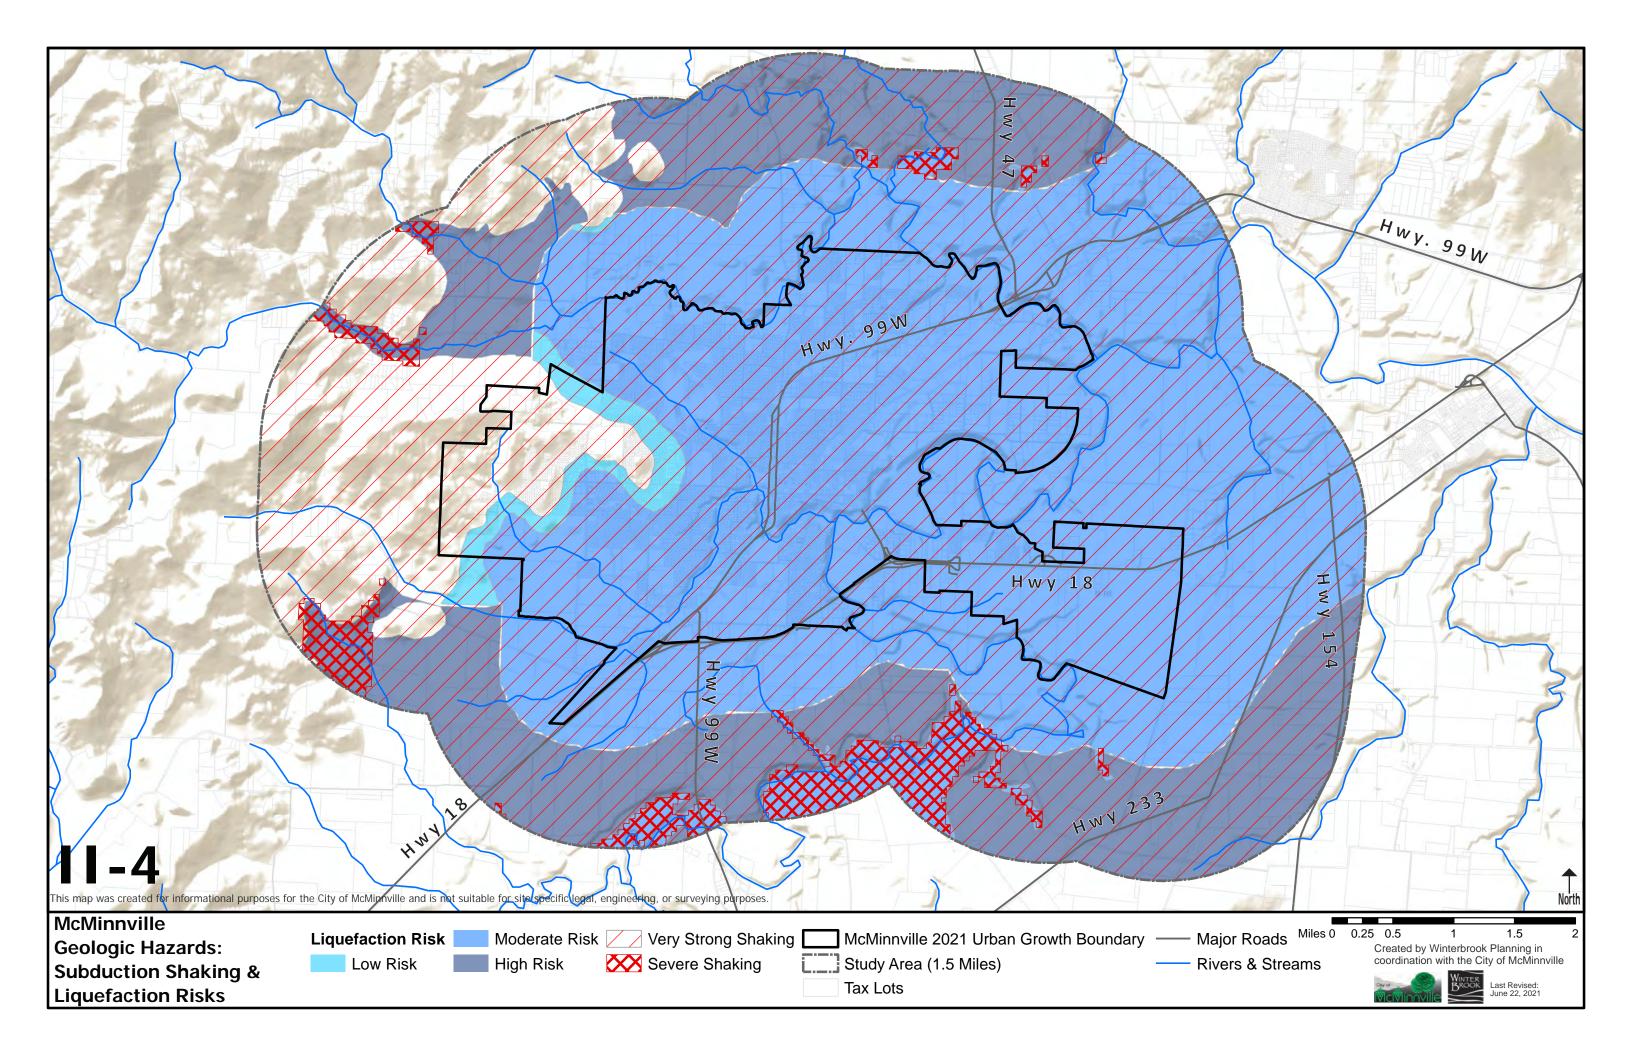

## REVISED

Natural Hazards Inventory & Management Program Options and Recommendations

## Appendix 3: REVISED Natural Hazard Inventory and Natural Hazard Overly Maps

Prepared by:

| This map was created for informational purposes for the City of McMinnville and is not suitable for sit<br>McMinnville<br>Natural Hazards<br>Study Area | e specific legal, engineering, or surveying purposes.  McMinnville 2021 Urban Growth Boundary McMinnville 2019 Urban Growth Boundary | Study Area (1.5 Miles from 2019 UGB)<br>Major Roads<br>Rivers & Streams |
|---------------------------------------------------------------------------------------------------------------------------------------------------------|--------------------------------------------------------------------------------------------------------------------------------------|-------------------------------------------------------------------------|
| 0-1                                                                                                                                                     | Sal-<br>Craet                                                                                                                        | HWY 233                                                                 |
|                                                                                                                                                         | HWY 99W                                                                                                                              | Piver                                                                   |
|                                                                                                                                                         |                                                                                                                                      | Hwy 18<br>Namhrij                                                       |
| Cozine<br>Creek                                                                                                                                         | - Dr                                                                                                                                 |                                                                         |
|                                                                                                                                                         | N.Branch Covine Creek                                                                                                                |                                                                         |
| Baker Creek                                                                                                                                             | N.B. and HWY. 9                                                                                                                      | 9W                                                                      |
| Berr, Cree                                                                                                                                              |                                                                                                                                      | Con the                                                                 |
|                                                                                                                                                         | Paniher Creek                                                                                                                        | Hawn Creek<br>Hwy 47<br>Hwy 47                                          |
|                                                                                                                                                         |                                                                                                                                      | Vorsh L                                                                 |