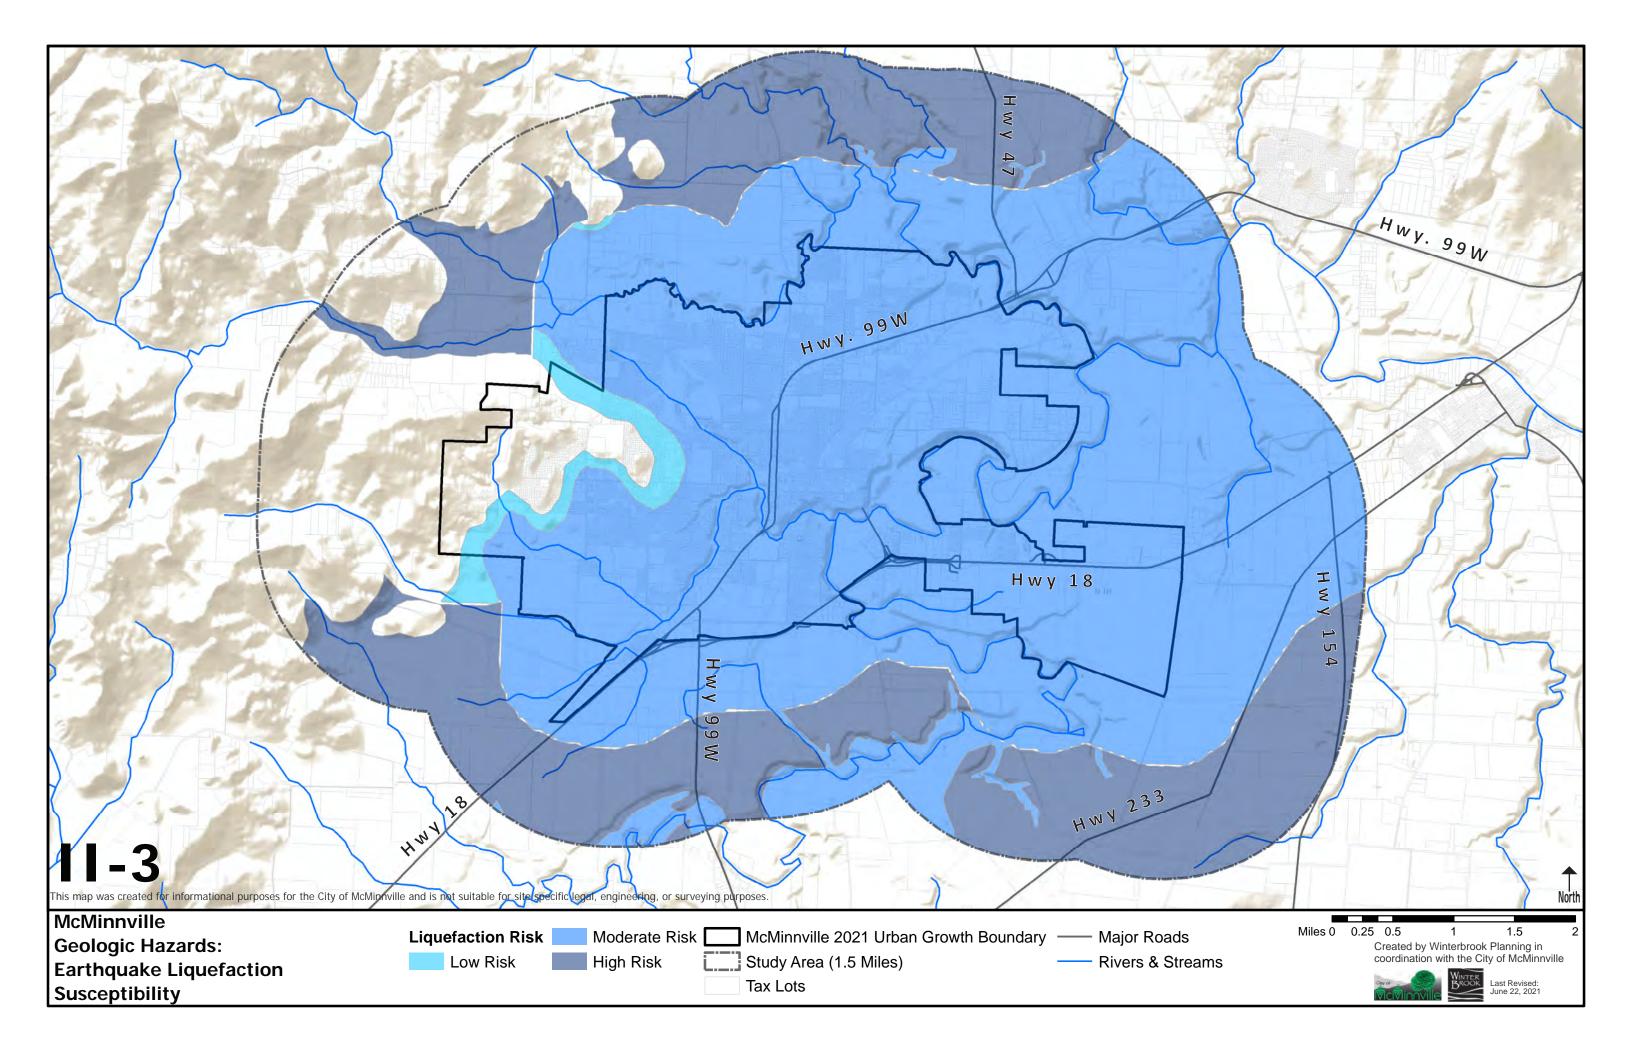

## REVISED

Natural Hazards Inventory & Management Program Options and Recommendations

## Appendix 3: REVISED Natural Hazard Inventory and Natural Hazard Overly Maps

Prepared by:

| This map was created for informational purposes for the City of McMinnville and is not suitable for sit<br>McMinnville<br>Natural Hazards<br>Study Area | e specific legal, engineering, or surveying purposes.  McMinnville 2021 Urban Growth Boundary McMinnville 2019 Urban Growth Boundary | Study Area (1.5 Miles from 2019 UGB)<br>Major Roads<br>Rivers & Streams |
|---------------------------------------------------------------------------------------------------------------------------------------------------------|--------------------------------------------------------------------------------------------------------------------------------------|-------------------------------------------------------------------------|
| 0-1                                                                                                                                                     | Sal-<br>Craet                                                                                                                        | HWY 233                                                                 |
|                                                                                                                                                         | HWY 99W                                                                                                                              | Piver                                                                   |
|                                                                                                                                                         |                                                                                                                                      | Hwy 18<br>Namhrij                                                       |
| Cozine<br>Creek                                                                                                                                         | - Dr                                                                                                                                 |                                                                         |
|                                                                                                                                                         | N.Branch Covine Creek                                                                                                                |                                                                         |
| Baker Creek                                                                                                                                             | N.B. and HWY. 9                                                                                                                      | 9W                                                                      |
| Berr, Cree                                                                                                                                              |                                                                                                                                      | Con the                                                                 |
|                                                                                                                                                         | Paniher Creek                                                                                                                        | Hawn Creek<br>Hwy 47<br>Hwy 47                                          |
|                                                                                                                                                         |                                                                                                                                      | Vorsh L                                                                 |