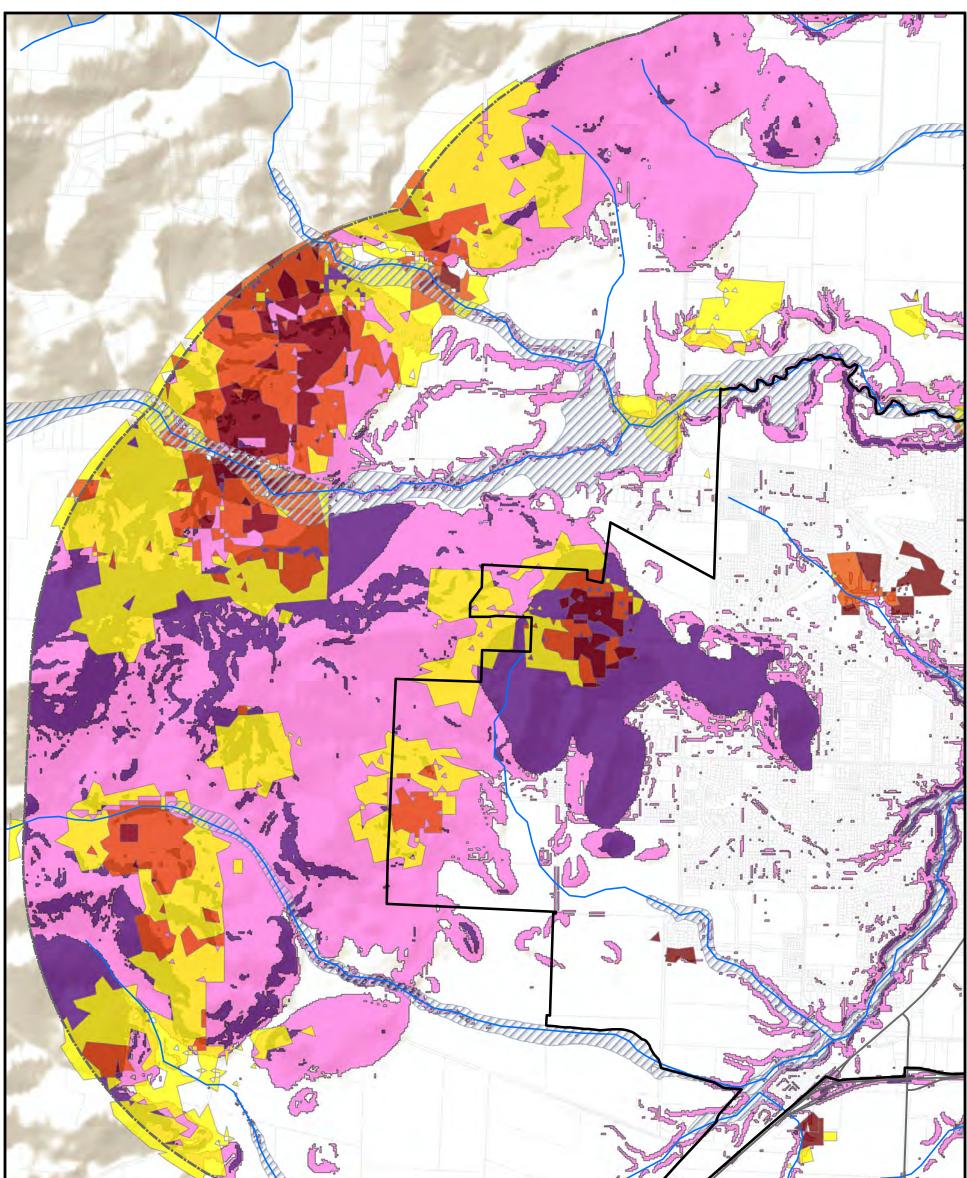

| V-4<br>This map was created for informational purpo                                                    | es for the City of McMinnville and is pay suitable for site specific legal, engineering, or surveying purposes                                                                                                                                                                                                                                                                                                                                                                                                 |
|--------------------------------------------------------------------------------------------------------|----------------------------------------------------------------------------------------------------------------------------------------------------------------------------------------------------------------------------------------------------------------------------------------------------------------------------------------------------------------------------------------------------------------------------------------------------------------------------------------------------------------|
| McMinnville WEST HILLS<br>Wildfire Impacts to People<br>& Property, Landslide Risk,<br>& Flood Hazards | Miles       0.125       0.25       0.5       0.75       1         Wildfire Risk Landslide Risk       Flood Hazard       Tax Lots       Created by Winterbrook Planning in coordination with the City of McMinnville         Low       Moderate Risk       McMinnville 2021 Urban Growth Boundary       Major Roads       coordination with the City of McMinnville         Moderate       High Risk       Study Area (1.5 Miles)       Rivers & Streams       Image: Coordination with the City of McMinnville |