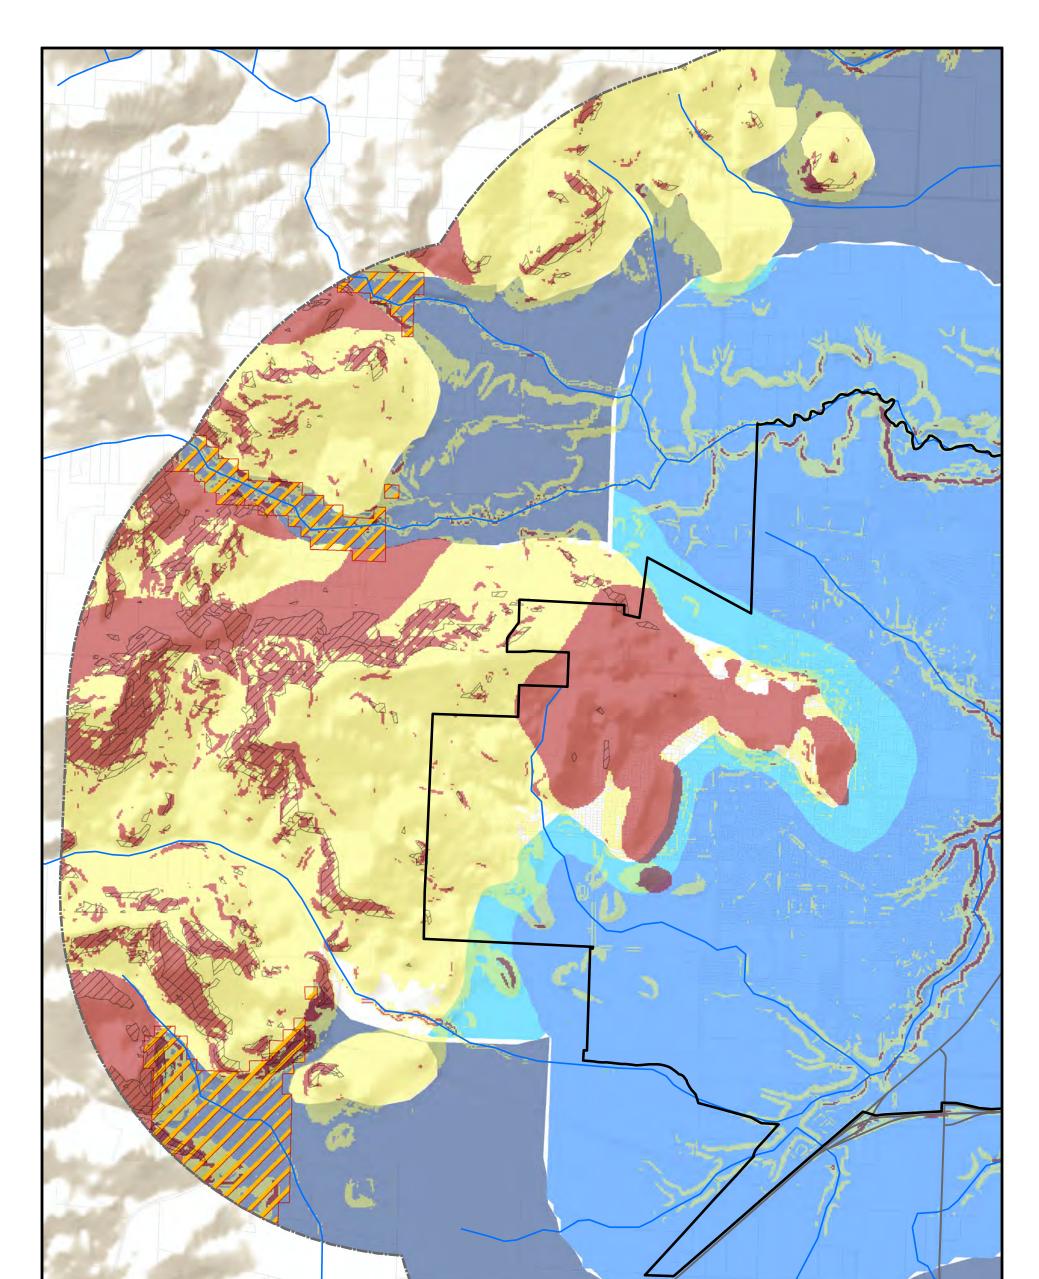

| V-2<br>This map was created for informational pu                                         | The city of McMinnville and is not suitable for site specific legal, engineering, or surveying purposes                                                                                                                                                                                                                                                                                                                                                                                                                                                                                                                                                                                                                                                                                                                                                                                                                                                                                                                                                                                                                                                                                                                                                                                                                                                                                                                                                                                                                                                                                                                                         |
|------------------------------------------------------------------------------------------|-------------------------------------------------------------------------------------------------------------------------------------------------------------------------------------------------------------------------------------------------------------------------------------------------------------------------------------------------------------------------------------------------------------------------------------------------------------------------------------------------------------------------------------------------------------------------------------------------------------------------------------------------------------------------------------------------------------------------------------------------------------------------------------------------------------------------------------------------------------------------------------------------------------------------------------------------------------------------------------------------------------------------------------------------------------------------------------------------------------------------------------------------------------------------------------------------------------------------------------------------------------------------------------------------------------------------------------------------------------------------------------------------------------------------------------------------------------------------------------------------------------------------------------------------------------------------------------------------------------------------------------------------|
| McMinnville WEST HILLS<br>Geologic Hazards:<br>Steep Slopes, Landslide<br>& Liquefaction | Landslide Risk       Liquefaction Risk       Steep Slopes (>25%)       Image: Steep Slopes (>25%)< |