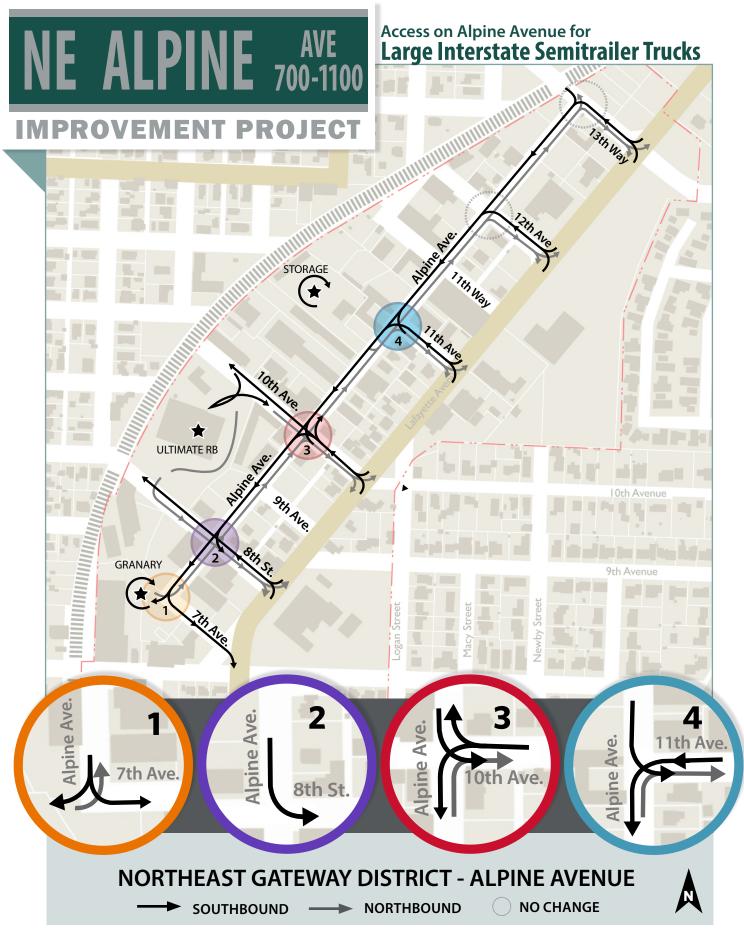

#### **CHANGES TO TRUCK MOVEMENTS ON ALPINE**

The improvements coming to NE Alpine Avenue will create a balanced environment for people and vehicles, and support transportation safety and economic vibrancy. It's important for trucks to be able to access necessary destinations without deterring from a pedestrian-friendly environment. After construction is complete, Alpine Avenue will accommodate intermediate-sized semitrailer trucks (45.5-feet-long) and smaller at all intersections. For larger interstate semitrailer trucks (73.5-feet-long), however, turning accommodations will change at four designated intersections.

#### WHERE CAN LARGE INTERSTATE SEMITRAILER TRUCKS TURN?

Four intersections on Alpine Avenue will change. Permitted turning movements for large interstate semitrailer trucks (73.5-feet-long) include:

- NE 7th Avenue and Alpine Avenue (southbound turning west and east).
- NE 8th Street and Alpine Avenue (southbound turning east).
- NE 10th Avenue and Alpine Avenue (westbound turning south, westbound turning north, southbound turning east and northbound turning east).
- NE 11th Avenue and Alpine Avenue (westbound turning south, southbound turning east and northbound turning east).