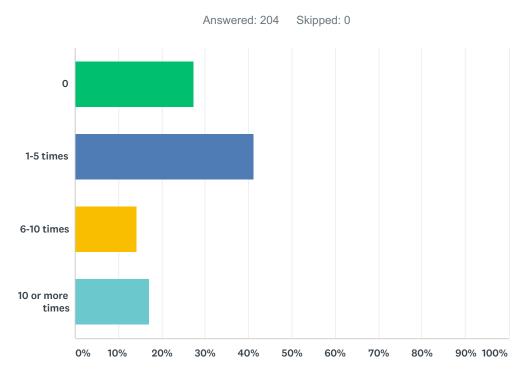

#### Q8 How many times did you or your employees see or deal with camping or loitering on your property?

| ANSWER CHOICES   | RESPONSES |    |
|------------------|-----------|----|
| 0                | 27.45%    | 56 |
| 1-5 times        | 41.18% 8  | 84 |
| 6-10 times       | 14.22% 2  | 29 |
| 10 or more times | 17.16%    | 35 |
| TOTAL            | 20        | 04 |