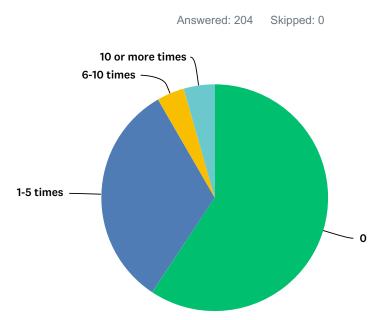

# Q12 How many times did you or your employees deal with urine or human waste on your property?

| ANSWER CHOICES   | RESPONSES |     |
|------------------|-----------|-----|
| 0                | 59.31% 1  | 121 |
| 1-5 times        | 32.35%    | 66  |
| 6-10 times       | 3.92%     | 8   |
| 10 or more times | 4.41%     | 9   |
| TOTAL            | 2         | 204 |