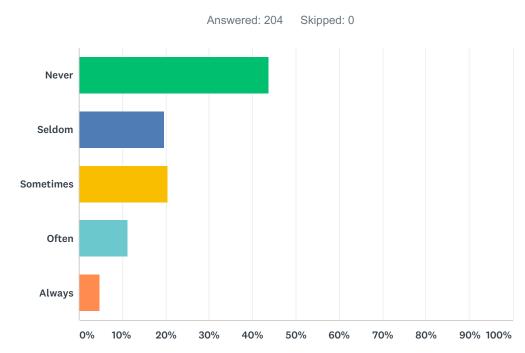

# Q17 How often did the negative behaviors at the parking garage at NE 5th and Evans impact your patrons or guests?

| ANSWER CHOICES | RESPONSES |     |
|----------------|-----------|-----|
| Never          | 43.63%    | 89  |
| Seldom         | 19.61%    | 40  |
| Sometimes      | 20.59%    | 42  |
| Often          | 11.27%    | 23  |
| Always         | 4.90%     | 10  |
| TOTAL          |           | 204 |