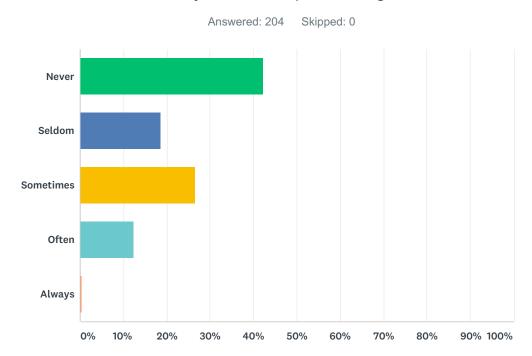

#### Q15 How often did you see a park ranger in downtown?

| ANSWER CHOICES | RESPONSES |     |
|----------------|-----------|-----|
| Never          | 42.16%    | 86  |
| Seldom         | 18.63%    | 38  |
| Sometimes      | 26.47%    | 54  |
| Often          | 12.25%    | 25  |
| Always         | 0.49%     | 1   |
| TOTAL          | 2         | 204 |