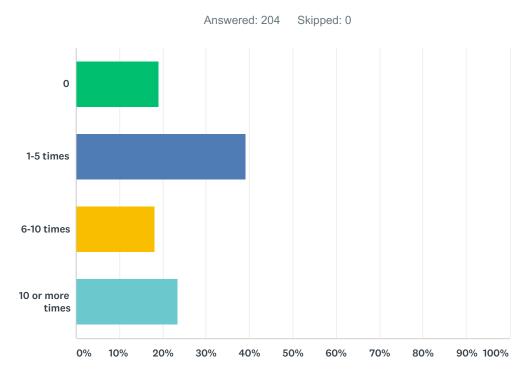

# Q4 How many times did you or your employees see or deal with garbage, trash, needles or graffiti on your property?

| ANSWER CHOICES   | RESPONSES |     |
|------------------|-----------|-----|
| 0                | 16.67%    | 34  |
| 1-5 times        | 35.78%    | 73  |
| 6-10 times       | 13.73%    | 28  |
| 10 or more times | 33.82%    | 69  |
| TOTAL            |           | 204 |