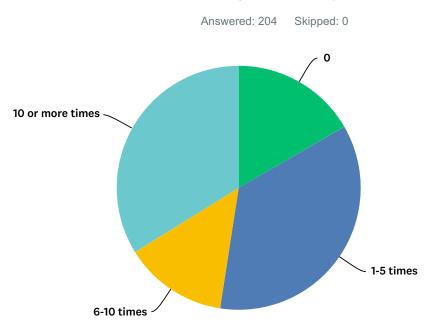

# Q4 How many times did you or your employees see or deal with garbage, trash, needles or graffiti on your property?

| ANSWER CHOICES   | RESPONSES |     |
|------------------|-----------|-----|
| 0                | 16.67%    | 34  |
| 1-5 times        | 35.78%    | 73  |
| 6-10 times       | 13.73%    | 28  |
| 10 or more times | 33.82%    | 69  |
| TOTAL            |           | 204 |