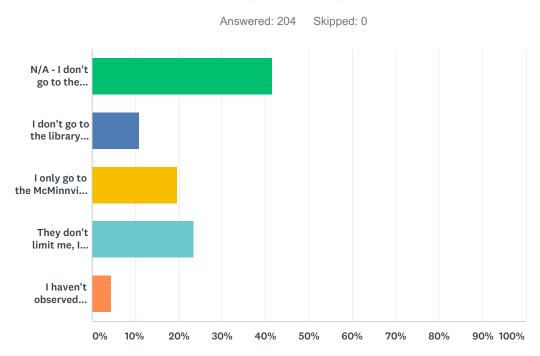

## Q18 How do the negative behaviors around the McMinnville Public Library impact you?

| ANSWER CHOICES                                                                                        |        | RESPONSES |  |
|-------------------------------------------------------------------------------------------------------|--------|-----------|--|
| N/A - I don't go to the library for other reasons                                                     | 41.67% | 85        |  |
| I don't go to the library because of the negative behaviors (loitering, garbage, unsafe, etc.)        |        | 22        |  |
| I only go to the McMinnville Public Library when I don't see or feel the negative behaviors happening |        | 40        |  |
| They don't limit me, I regularly visit the McMinnville Public Library                                 |        | 48        |  |
| I haven't observed negative behaviors around the McMinnville Public Library and I go there regularly. |        | 9         |  |
| TOTAL                                                                                                 |        | 204       |  |