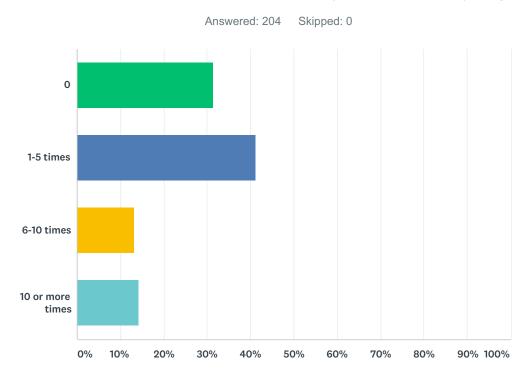

#### Q8 How many times did you or your employees see or deal with camping or loitering on your property?

| ANSWER CHOICES   | RESPONSES |    |
|------------------|-----------|----|
| 0                | 27.45%    | 56 |
| 1-5 times        | 41.18% 8  | 84 |
| 6-10 times       | 14.22% 2  | 29 |
| 10 or more times | 17.16%    | 35 |
| TOTAL            | 20        | 04 |