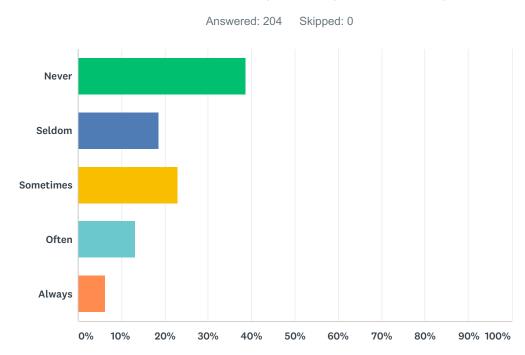

#### Q16 How often did the negative behaviors at the parking garage at NE 5th and Evans impact you or your employees?

| ANSWER CHOICES | RESPONSES |
|----------------|-----------|
| Never          | 38.73% 79 |
| Seldom         | 18.63% 38 |
| Sometimes      | 23.04% 47 |
| Often          | 13.24% 27 |
| Always         | 6.37% 1:  |
| TOTAL          | 204       |