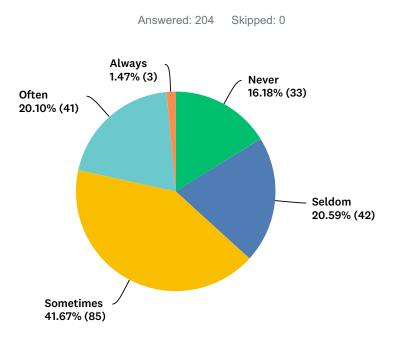

#### Q2 How many times did you or your employees personally feel unsafe in our downtown?

| ANSWER CHOICES | RESPONSES |     |
|----------------|-----------|-----|
| Never          | 16.18%    | 33  |
| Seldom         | 20.59%    | 42  |
| Sometimes      | 41.67%    | 85  |
| Often          | 20.10%    | 41  |
| Always         | 1.47%     | 3   |
| TOTAL          | 2         | 204 |