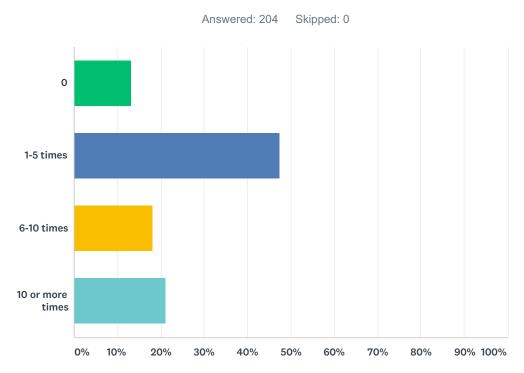

# Q10 How many times did you or your employees see or deal with someone who was visibly or noticeably high or drunk?

| ANSWER CHOICES   | RESPONSES |     |
|------------------|-----------|-----|
| 0                | 13.24%    | 27  |
| 1-5 times        | 47.55%    | 97  |
| 6-10 times       | 18.14%    | 37  |
| 10 or more times | 21.08%    | 43  |
| TOTAL            |           | 204 |