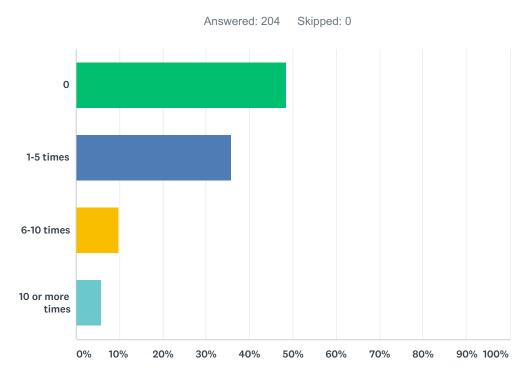

# Q4 How many times did you or your employees see or deal with garbage, trash, needles or graffiti on your property?

| ANSWER CHOICES   | RESPONSES |     |
|------------------|-----------|-----|
| 0                | 16.67%    | 34  |
| 1-5 times        | 35.78%    | 73  |
| 6-10 times       | 13.73%    | 28  |
| 10 or more times | 33.82%    | 69  |
| TOTAL            |           | 204 |