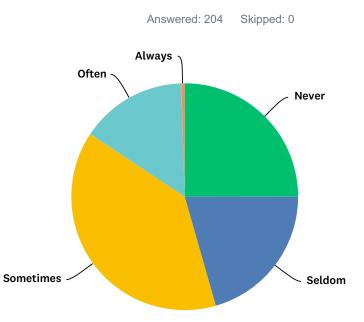

# Q3 How many times did your patrons or guests communicate to you that they felt unsafe in our downtown?

| ANSWER CHOICES | RESPONSES |     |
|----------------|-----------|-----|
| Never          | 25.00%    | 51  |
| Seldom         | 20.59%    | 42  |
| Sometimes      | 38.73%    | 79  |
| Often          | 15.20%    | 31  |
| Always         | 0.49%     | 1   |
| TOTAL          | 2         | 204 |