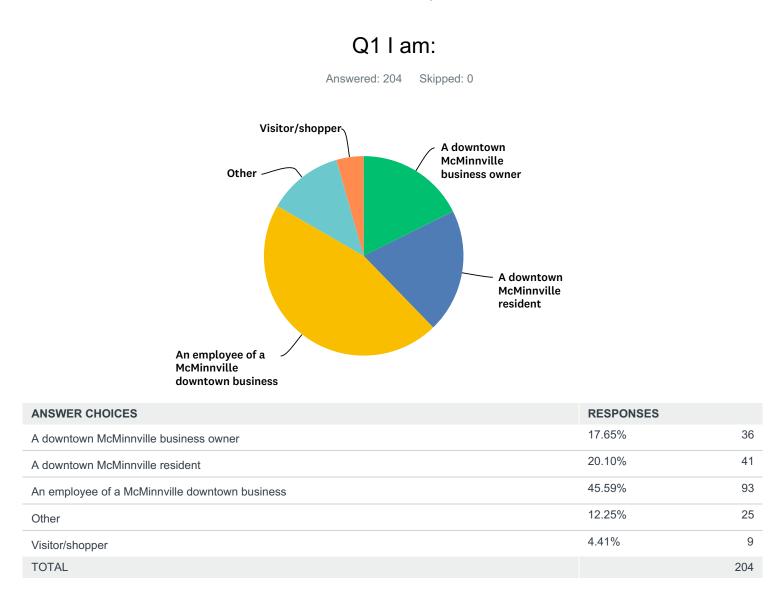

#### McMinnville Downtown Safety Task Force 2017



#### Q2 How many times did you or your employees personally feel unsafe in our downtown?



| ANSWER CHOICES | RESPONSES |     |
|----------------|-----------|-----|
| Never          | 16.18%    | 33  |
| Seldom         | 20.59%    | 42  |
| Sometimes      | 41.67%    | 85  |
| Often          | 20.10%    | 41  |
| Always         | 1.47%     | 3   |
| TOTAL          | 2         | 204 |

# Q3 How many times did your patrons or guests communicate to you that they felt unsafe in our downtown?



| ANSWER CHOICES | RESPONSES |     |
|----------------|-----------|-----|
| Never          | 25.00%    | 51  |
| Seldom         | 20.59%    | 42  |
| Sometimes      | 38.73%    | 79  |
| Often          | 15.20%    | 31  |
| Always         | 0.49%     | 1   |
| TOTAL          | 2         | 204 |

# Q4