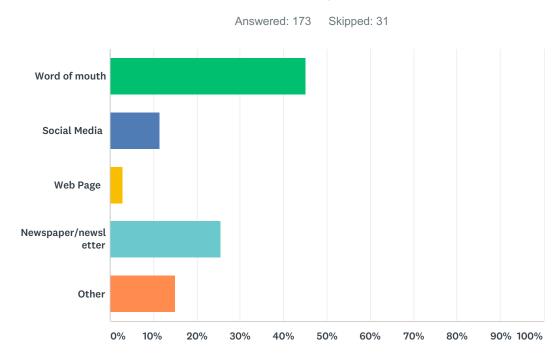

### Q7 If you did know about efforts happening to reduce negative behaviors in our downtown, how did you hear about them?

| ANSWER CHOICES       | RESPONSES |     |
|----------------------|-----------|-----|
| Word of mouth        | 45.09%    | 78  |
| Social Media         | 11.56%    | 20  |
| Web Page             | 2.89%     | 5   |
| Newspaper/newsletter | 25.43%    | 44  |
| Other                | 15.03%    | 26  |
| TOTAL                |           | 173 |