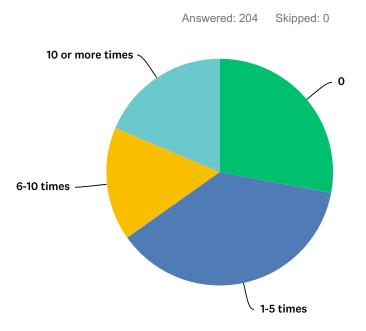

# Q4 How many times did you or your employees see or deal with garbage, trash, needles or graffiti on your property?

| ANSWER CHOICES   | RESPONSES |     |
|------------------|-----------|-----|
| 0                | 16.67%    | 34  |
| 1-5 times        | 35.78%    | 73  |
| 6-10 times       | 13.73%    | 28  |
| 10 or more times | 33.82%    | 69  |
| TOTAL            |           | 204 |