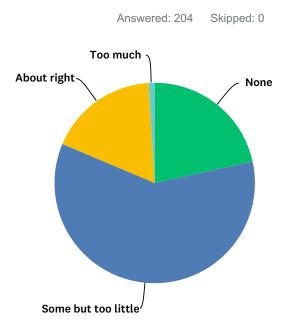

# Q6 How much communication did you personally read, see or hear about regarding what efforts were underway to improve downtown issues?

| ANSWER CHOICES      | RESPONSES |     |
|---------------------|-----------|-----|
| None                | 21.57%    | 44  |
| Some but too little | 59.80%    | 122 |
| About right         | 17.65%    | 36  |
| Too much            | 0.98%     | 2   |
| TOTAL               |           | 204 |