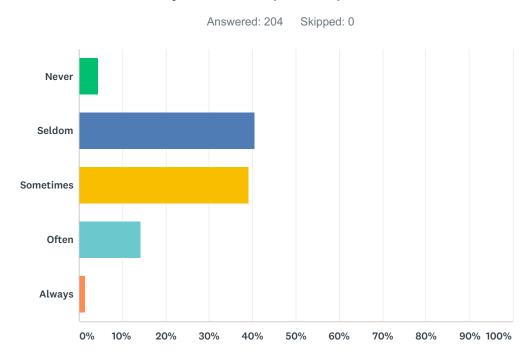

#### Q2 How many times did you or your employees personally feel unsafe in our downtown?

| ANSWER CHOICES | RESPONSES |     |
|----------------|-----------|-----|
| Never          | 16.18%    | 33  |
| Seldom         | 20.59%    | 42  |
| Sometimes      | 41.67%    | 85  |
| Often          | 20.10%    | 41  |
| Always         | 1.47%     | 3   |
| TOTAL          | 2         | 204 |