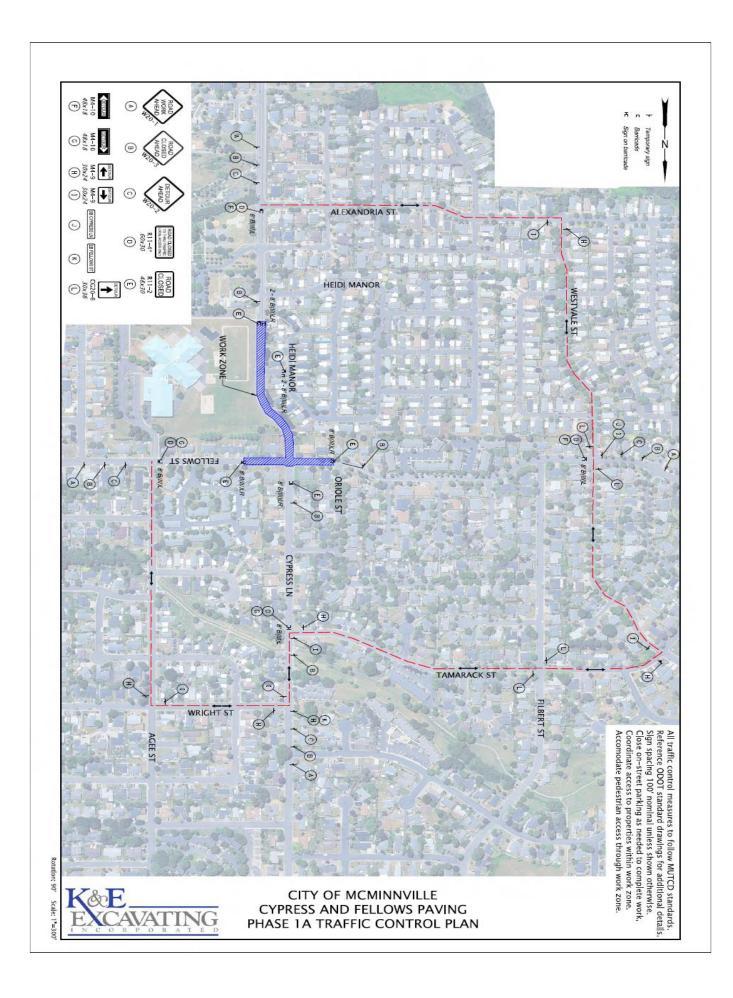

## ROAD CONSTRUCTION NOTICE PAPER READ – IMPORTANT INFORMATION FOR RESIDENTS

**Project Area:** Paving work will be taking place in the following areas and in three different phases:

- **PHASE 1:** SW Cypress Street (South of SW Fellows St to the north property line of Discovery Meadows Park). Work to start here with the detour provided. (Next Page)
- **PHASE 2:** SW Fellows Street (Approx. 200 ft east of SW Cypress St to the west side of SW Westvale St)
- **PHASE 3:** SW Cypress Street (North of SW Fellows St for approx. 400 ft to SW Locust St)

**IMPORTANT DETAILS:** 

- Roadways will be closed to THROUGH traffic.

This includes residents located in the middle of the construction zone—please use posted detour routes to navigate around work areas. Detour map is located on next page.

## **Special Instructions for Heidi Manor Residents:**

**Detour routes will vary** depending on where daily work is occurring.

**Barricades with detour arrows** will be placed at **Heidi Manor entrances** to help guide you in the correct direction and avoid construction areas. Please see detour map included for routes during construction. We greatly appreciate your patience with this project.