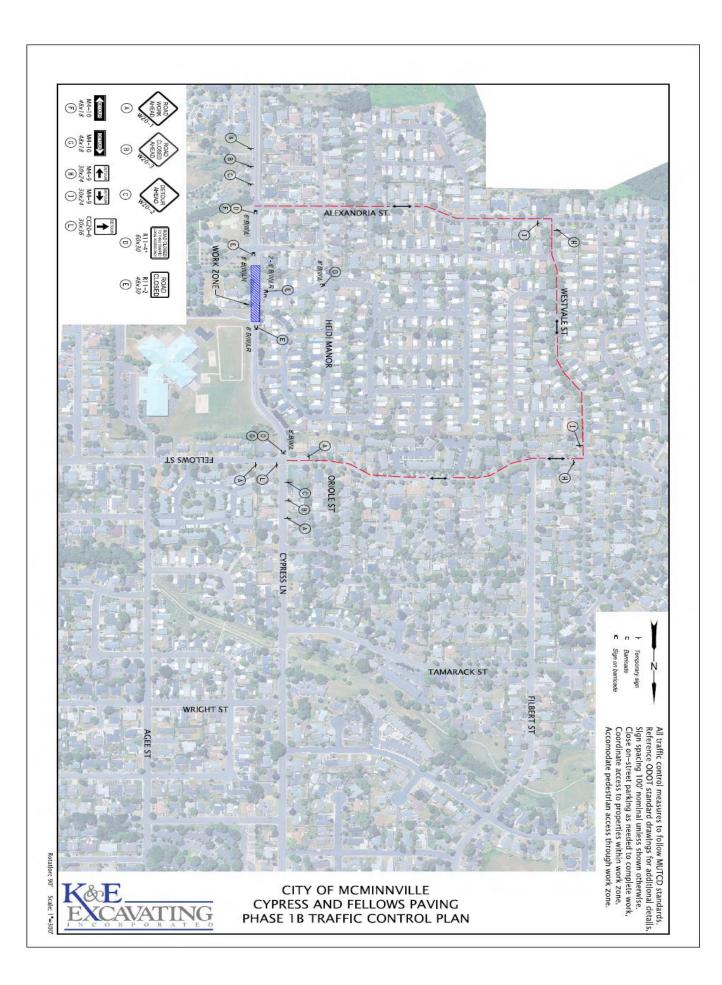

## ROAD CONSTRUCTION NOTICE PAPER READ – IMPORTANT INFORMATION FOR RESIDENTS

**Project Area:** Paving work will be taking place in the following areas and in three different phases:

- **PHASE 1:** SW Cypress Street (South of SW Fellows St to the north property line of Discovery Meadows Park). Work to start here with the detour provided. (Next Page)
- **PHASE 2:** SW Fellows Street (Approx. 200 ft east of SW Cypress St to the west side of SW Westvale St)
- **PHASE 3:** SW Cypress Street (North of SW Fellows St for approx. 400 ft to SW Locust St)

**IMPORTANT DETAILS:** 

- Roadways will be closed to THROUGH traffic.

This includes residents located in the middle of the construction zone—please use posted detour routes to navigate around work areas. Detour map is located on next page.

## **Special Instructions for Heidi Manor Residents:**

**Detour routes will vary** depending on where daily work is occurring.

**Barricades with detour arrows** will be placed at **Heidi Manor entrances** to help guide you in the correct direction and avoid construction areas. Please see detour map included for routes during construction. We greatly appreciate your patience with this project.