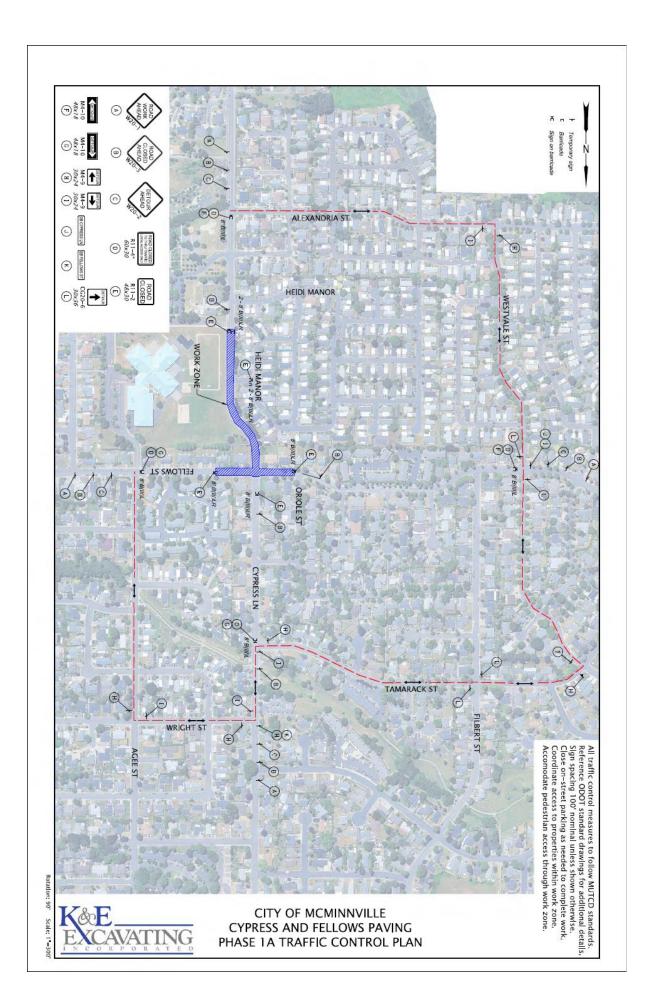

## ROAD CONSTRUCTION NOTICE PLEASE READ – IMPORTANT INFORMATION FOR RESIDENTS

**Project Area:** Paving work will be taking place in the following areas in three different phases:

- **PHASE 1:** SW Cypress Street (South of SW Fellows St to the north property line of Discovery Meadows Park). Work to start here with the detour provided (On back)
- **PHASE 2:** SW Fellows Street (Approx. 200 ft east of SW Cypress St to the west side of SW Westvale St)
- PHASE 3: SW Cypress Street (North of SW Fellows St for approx. 400 ft to SW Locust St)

**IMPORTANT DETAILS:** 

- Roadways will be CLOSED to THROUGH traffic.

  This includes residents located in the middle of the construction zone—please use detour routes to navigate around work areas. Detour map is located on the back of this page.
- No on-street parking will be allowed in the construction areas.
- Expect heavy equipment and crews on-site throughout the day.
- Follow all posted signage and directions from flaggers or crew members.