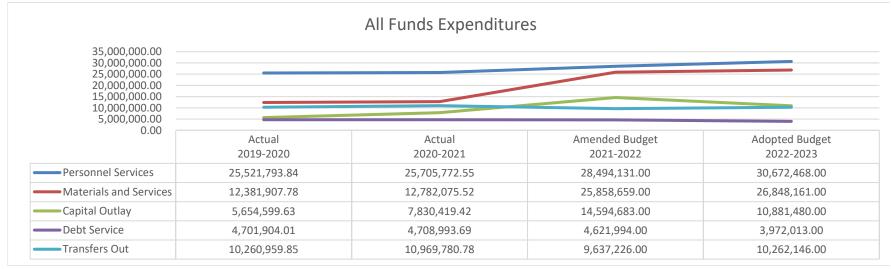

| REQUIREMENTS – by Classification |               |
|----------------------------------|---------------|
| Personnel Services               | \$30,672,468  |
| Materials & Services             | 26,848,161    |
| Capital Outlay                   | 10,881,480    |
| Debt Service                     | 3,972,013     |
| Transfers Out                    | 10,262,146    |
| Contingency                      | 5,671,500     |
| Ending Balance                   | 48,089,498    |
| Total Requirements               | \$136,397,266 |

#### **Expenditures - All City Funds**

**Excludes Contingency, Ending Balance, and Urban Renewal Funds** 

| All City Resources by Fund     |                     |                     |                             |                             |                                              |                                           |
|--------------------------------|---------------------|---------------------|-----------------------------|-----------------------------|----------------------------------------------|-------------------------------------------|
|                                | Actual<br>2019-2020 | Actual<br>2020-2021 | Amended Budget<br>2021-2022 | Adopted Budget<br>2022-2023 | \$\$ Change<br>2021-2022 versus<br>2022-2023 | % Change<br>2021-2022 versus<br>2022-2023 |
| Resources                      |                     |                     |                             |                             |                                              |                                           |
| General Fund                   | 28,559,007          | 29,935,924          | 30,677,836                  | 36,941,488                  | 6,263,652                                    | 20.42%                                    |
| Grants & Special Assessment    | 71,186              | 418,876             | 7,468,050                   | 1,186,546                   | (6,281,504)                                  | -84.11%                                   |
| Transient Lodging Tax          | 1,067,050           | 1,125,410           | 1,719,200                   | 1,929,400                   | 210,200                                      | 12.23%                                    |
| Affordable Housing             | -                   | -, 1.2, 1.0         | 1,500,000                   | 2,900,000                   | 1,400,000                                    | 93.33%                                    |
| Telecommunications             | 243,016             | 246,079             | 272,020                     | 252,225                     | (19,795)                                     | -7.28%                                    |
| Emergency Communications       | 943,162             | 947,154             | 866,080                     | 752,670                     | (113,410)                                    | -13.09%                                   |
| Street                         | 2,419,085           | 2,623,999           | 2,626,066                   | 2,767,523                   | 141,457                                      | 5.39%                                     |
| Airport                        | 1,198,313           | 405,840             | 1,923,309                   | 708,000                     | (1,215,309)                                  | -63.19%                                   |
| Transportation                 | 1,764,656           | 2,298,569           | 835,248                     | 1,091,248                   | 256,000                                      | 30.65%                                    |
| Park Development               | 999,075             | 277,435             | 330,308                     | 407,500                     | 77,192                                       | 23.37%                                    |
| Debt Service                   | 3,622,044           | 3,674,813           | 2,781,000                   | 2,875,800                   | 94,800                                       | 3.41%                                     |
| Building                       | 910,970             | 801,090             | 600,008                     | 642,736                     | 42,728                                       | 7.12%                                     |
| Wastew ater Services           | 10,515,066          | 11,031,424          | 10,902,367                  | 10,899,510                  | (2,857)                                      | -0.03%                                    |
| Wastew ater Capital            | 7,401,965           | 6,968,026           | 6,812,529                   | 7,099,998                   | 287,469                                      | 4.22%                                     |
| Ambulance                      | -                   | -                   | -                           | -                           | -                                            | 0.00%                                     |
| Information Systems & Services | 1,199,489           | 1,240,789           | 1,347,300                   | 1,517,478                   | 170,178                                      | 12.63%                                    |
| Insurance Services             | 1,266,872           | 1,281,562           | 1,431,191                   | 1,419,733                   | (11,458)                                     | -0.80%                                    |
| Total Resources                | 62,180,957          | 63,276,988          | 72,092,512                  | 73,391,855                  | 1,299,343                                    | 1.80%                                     |

| All City Expenditures by Fund  |                     |                     |                             |                             |                                              |                                           |
|--------------------------------|---------------------|---------------------|-----------------------------|-----------------------------|----------------------------------------------|-------------------------------------------|
|                                | Actual<br>2019-2020 | Actual<br>2020-2021 | Amended Budget<br>2021-2022 | Adopted Budget<br>2022-2023 | \$\$ Change<br>2021-2022 versus<br>2022-2023 | % Change<br>2021-2022 versus<br>2022-2023 |
| Requirements                   |                     |                     |                             |                             |                                              |                                           |
| General Fund                   | 29,472,061          | 29,760,235          | 33,225,469                  | 37,470,588                  | 4,245,119                                    | 12.78%                                    |
| Grants & Special Assessment    | 76.566              | 424,786             | 7,474,801                   | 2,469,470                   | (5,005,331)                                  | -66.96%                                   |
| Transient Lodging Tax          | 1,329,535           | 1,125,171           | 1,719,200                   | 1,929,400                   | 210,200                                      | 12.23%                                    |
| Affordable Housing             | -                   | -                   | 300,000                     | 4,100,000                   | 3,800,000                                    | 1266.67%                                  |
| Telecommunications             | 242,970             | 246,057             | 272,000                     | 252,200                     | (19,800)                                     | -7.28%                                    |
| Emergency Communications       | 1,006,282           | 947,834             | 877,609                     | 762,386                     | (115,223)                                    | -13.13%                                   |
| Street                         | 2,734,435           | 2,618,943           | 2,666,789                   | 3,412,223                   | 745,434                                      | 27.95%                                    |
| Airport                        | 601,619             | 415,914             | 1,856,494                   | 772,601                     | (1,083,893)                                  | -58.38%                                   |
| Transportation                 | 1,660,381           | 5,171,114           | 1,399,501                   | 1,463,768                   | 64,267                                       | 4.59%                                     |
| Park Development               | 739,682             | 61,371              | 70,606                      | 299,260                     | 228,654                                      | 323.84%                                   |
| Debt Service                   | 3,740,450           | 3,734,950           | 3,634,900                   | 3,002,150                   | (632,750)                                    | -17.41%                                   |
| Building                       | 678,748             | 646,154             | 770,566                     | 821,809                     | 51,243                                       | 6.65%                                     |
| Wastew ater Services           | 9,738,611           | 10,795,731          | 11,328,177                  | 11,819,492                  | 491,315                                      | 4.34%                                     |
| Wastew ater Capital            | 3,717,250           | 2,981,176           | 14,607,899                  | 10,886,238                  | (3,721,661)                                  | -25.48%                                   |
| Ambulance                      | 174,483             | -                   | -                           | -                           | -                                            |                                           |
| Information Systems & Services | 1,187,463           | 1,287,055           | 1,342,549                   | 1,517,278                   | 174,729                                      | 13.01%                                    |
| Insurance Services             | 1,595,112           | 1,780,551           | 1,660,133                   | 1,657,405                   | (2,728)                                      | -0.16%                                    |
| Total Requirements             | 58,695,648          | 61,997,042          | 83,206,693                  | 3 82,636,268                | (570,425)                                    | -0.69%                                    |