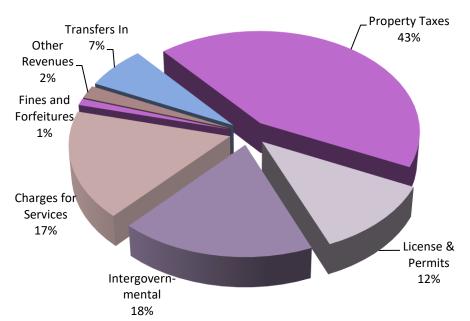

#### 2022 – 2023 Adopted Budget

| RESOURCES – by Type  |               |
|----------------------|---------------|
| Beginning Balance    | \$63,005,411  |
| Property Taxes       | 18,789,800    |
| License & Permits    | 7,778,500     |
| Intergovernmental    | 13,031,184    |
| Charges for Services | 21,231,771    |
| Fines & Forfeitures  | 793,700       |
| Other Revenues       | 1,264,968     |
| Transfers In         | 10,501,932    |
| Total Resources      | \$136,397,266 |

## **Revenues- All City Funds**