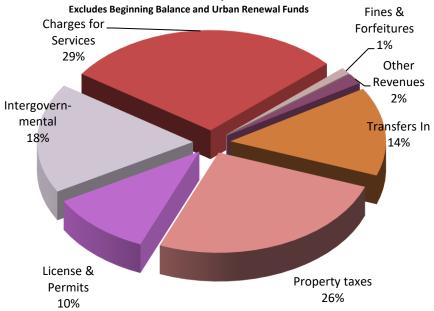

#### 2022 – 2023 Adopted Budget

| RESOURCES – by Type  |               |
|----------------------|---------------|
| Beginning Balance    | \$63,005,411  |
| Property Taxes       | 18,789,800    |
| License & Permits    | 7,778,500     |
| Intergovernmental    | 13,031,184    |
| Charges for Services | 21,231,771    |
| Fines & Forfeitures  | 793,700       |
| Other Revenues       | 1,264,968     |
| Transfers In         | 10,501,932    |
| Total Resources      | \$136,397,266 |

## **Revenues- All City Funds**