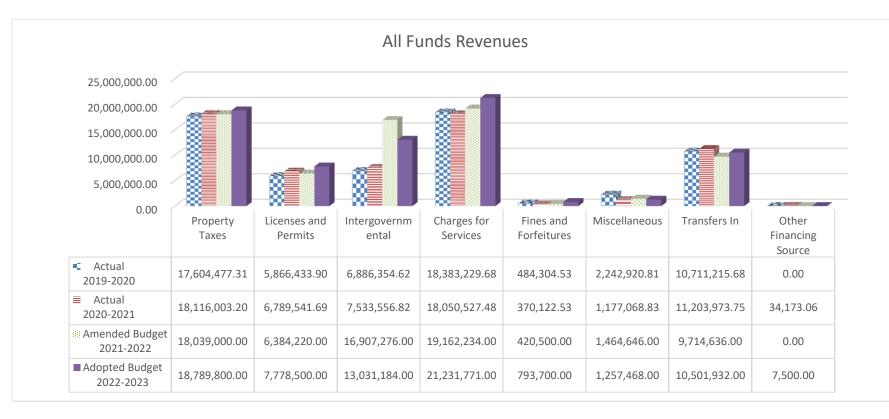

#### **Expenditures - All City Funds**

**Excludes Contingency, Ending Balance, and Urban Renewal Funds** 

| All City Resources by Fund     |                     |                     |                             |                             |                                              |                                           |
|--------------------------------|---------------------|---------------------|-----------------------------|-----------------------------|----------------------------------------------|-------------------------------------------|
|                                | Actual<br>2019-2020 | Actual<br>2020-2021 | Amended Budget<br>2021-2022 | Adopted Budget<br>2022-2023 | \$\$ Change<br>2021-2022 versus<br>2022-2023 | % Change<br>2021-2022 versus<br>2022-2023 |
| Resources                      |                     |                     |                             |                             |                                              |                                           |
| General Fund                   | 28,559,007          | 29,935,924          | 30,677,836                  | 36,941,488                  | 6,263,652                                    | 20.42%                                    |
| Grants & Special Assessment    | 71,186              | 418,876             | 7,468,050                   | 1,186,546                   | (6,281,504)                                  | -84.11%                                   |
| Transient Lodging Tax          | 1,067,050           | 1,125,410           | 1,719,200                   | 1,929,400                   | 210,200                                      | 12.23%                                    |
| Affordable Housing             | -                   | -, 1.2, 1.0         | 1,500,000                   | 2,900,000                   | 1,400,000                                    | 93.33%                                    |
| Telecommunications             | 243,016             | 246,079             | 272,020                     | 252,225                     | (19,795)                                     | -7.28%                                    |
| Emergency Communications       | 943,162             | 947,154             | 866,080                     | 752,670                     | (113,410)                                    | -13.09%                                   |
| Street                         | 2,419,085           | 2,623,999           | 2,626,066                   | 2,767,523                   | 141,457                                      | 5.39%                                     |
| Airport                        | 1,198,313           | 405,840             | 1,923,309                   | 708,000                     | (1,215,309)                                  | -63.19%                                   |
| Transportation                 | 1,764,656           | 2,298,569           | 835,248                     | 1,091,248                   | 256,000                                      | 30.65%                                    |
| Park Development               | 999,075             | 277,435             | 330,308                     | 407,500                     | 77,192                                       | 23.37%                                    |
| Debt Service                   | 3,622,044           | 3,674,813           | 2,781,000                   | 2,875,800                   | 94,800                                       | 3.41%                                     |
| Building                       | 910,970             | 801,090             | 600,008                     | 642,736                     | 42,728                                       | 7.12%                                     |
| Wastew ater Services           | 10,515,066          | 11,031,424          | 10,902,367                  | 10,899,510                  | (2,857)                                      | -0.03%                                    |
| Wastew ater Capital            | 7,401,965           | 6,968,026           | 6,812,529                   | 7,099,998                   | 287,469                                      | 4.22%                                     |
| Ambulance                      | -                   | -                   | -                           | -                           | -                                            | 0.00%                                     |
| Information Systems & Services | 1,199,489           | 1,240,789           | 1,347,300                   | 1,517,478                   | 170,178                                      | 12.63%                                    |
| Insurance Services             | 1,266,872           | 1,281,562           | 1,431,191                   | 1,419,733                   | (11,458)                                     | -0.80%                                    |
| Total Resources                | 62,180,957          | 63,276,988          | 72,092,512                  | 73,391,855                  | 1,299,343                                    | 1.80%                                     |