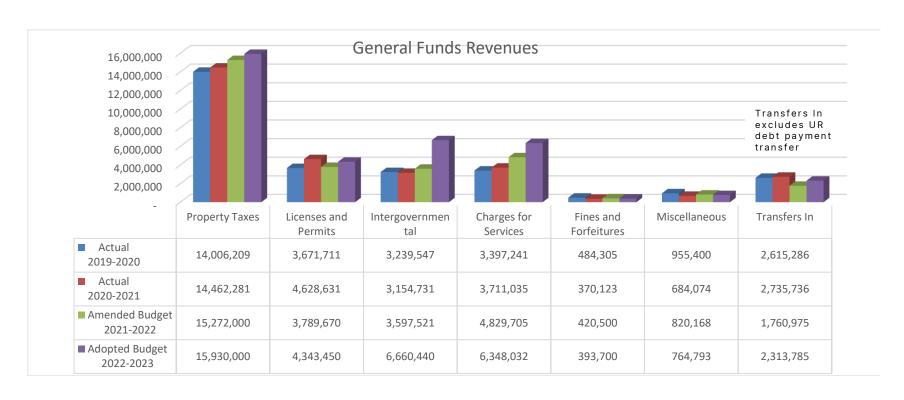

#### GENERAL FUND 2022 – 2023 Adopted Budget

| GENERAL FUND RESOURCES  - by Type |              |
|-----------------------------------|--------------|
| Beginning Balance                 | \$5,384,824  |
| Property Taxes                    | 15,930,000   |
| License & Permits                 | 4,343,450    |
| Intergovernmental                 | 6,660,440    |
| Charges for Services              | 6,348,032    |
| Fines and Forfeitures             | 393,700      |
| Other Revenues                    | 764,793      |
| Transfers In                      | 2,501,073    |
| Total Resources                   | \$42,326,312 |

#### **General Fund Revenues - By Type**

**Excludes Beginning Balance** 