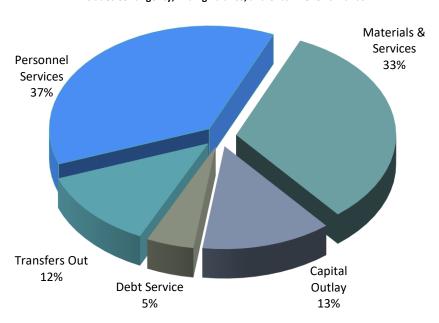

| REQUIREMENTS – by Classification |               |
|----------------------------------|---------------|
| Personnel Services               | \$30,672,468  |
| Materials & Services             | 26,848,161    |
| Capital Outlay                   | 10,881,480    |
| Debt Service                     | 3,972,013     |
| Transfers Out                    | 10,262,146    |
| Contingency                      | 5,671,500     |
| Ending Balance                   | 48,089,498    |
| Total Requirements               | \$136,397,266 |

#### **Expenditures - All City Funds**

**Excludes Contingency, Ending Balance, and Urban Renewal Funds** 

| All City Resources by Fund     |                     |                     |                             |                             |                                              |                                           |
|--------------------------------|---------------------|---------------------|-----------------------------|-----------------------------|----------------------------------------------|-------------------------------------------|
|                                | Actual<br>2019-2020 | Actual<br>2020-2021 | Amended Budget<br>2021-2022 | Adopted Budget<br>2022-2023 | \$\$ Change<br>2021-2022 versus<br>2022-2023 | % Change<br>2021-2022 versus<br>2022-2023 |
| Resources                      |                     |                     |                             |                             |                                              |                                           |
| General Fund                   | 28,559,007          | 29,935,924          | 30,677,836                  | 36,941,488                  | 6,263,652                                    | 20.42%                                    |
| Grants & Special Assessment    | 71,186              | 418,876             | 7,468,050                   | 1,186,546                   | (6,281,504)                                  | -84.11%                                   |
| Transient Lodging Tax          | 1,067,050           | 1,125,410           | 1,719,200                   | 1,929,400                   | 210,200                                      | 12.23%                                    |
| Affordable Housing             | -                   | -, 1.2, 1.0         | 1,500,000                   | 2,900,000                   | 1,400,000                                    | 93.33%                                    |
| Telecommunications             | 243,016             | 246,079             | 272,020                     | 252,225                     | (19,795)                                     | -7.28%                                    |
| Emergency Communications       | 943,162             | 947,154             | 866,080                     | 752,670                     | (113,410)                                    | -13.09%                                   |
| Street                         | 2,419,085           | 2,623,999           | 2,626,066                   | 2,767,523                   | 141,457                                      | 5.39%                                     |
| Airport                        | 1,198,313           | 405,840             | 1,923,309                   | 708,000                     | (1,215,309)                                  | -63.19%                                   |
| Transportation                 | 1,764,656           | 2,298,569           | 835,248                     | 1,091,248                   | 256,000                                      | 30.65%                                    |
| Park Development               | 999,075             | 277,435             | 330,308                     | 407,500                     | 77,192                                       | 23.37%                                    |
| Debt Service                   | 3,622,044           | 3,674,813           | 2,781,000                   | 2,875,800                   | 94,800                                       | 3.41%                                     |
| Building                       | 910,970             | 801,090             | 600,008                     | 642,736                     | 42,728                                       | 7.12%                                     |
| Wastew ater Services           | 10,515,066          | 11,031,424          | 10,902,367                  | 10,899,510                  | (2,857)                                      | -0.03%                                    |
| Wastew ater Capital            | 7,401,965           | 6,968,026           | 6,812,529                   | 7,099,998                   | 287,469                                      | 4.22%                                     |
| Ambulance                      | -                   | -                   | -                           | -                           | -                                            | 0.00%                                     |
| Information Systems & Services | 1,199,489           | 1,240,789           | 1,347,300                   | 1,517,478                   | 170,178                                      | 12.63%                                    |
| Insurance Services             | 1,266,872           | 1,281,562           | 1,431,191                   | 1,419,733                   | (11,458)                                     | -0.80%                                    |
| Total Resources                | 62,180,957          | 63,276,988          | 72,092,512                  | 73,391,855                  | 1,299,343                                    | 1.80%                                     |