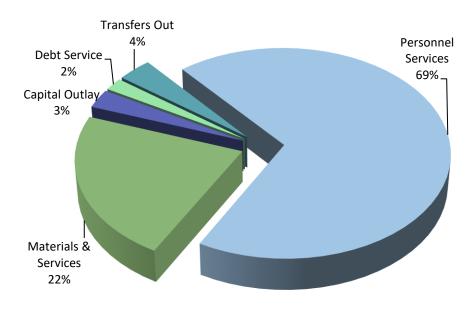

| REQUIREMENTS – by Classification |               |
|----------------------------------|---------------|
| Personnel Services               | \$30,672,468  |
| Materials & Services             | 26,848,161    |
| Capital Outlay                   | 10,881,480    |
| Debt Service                     | 3,972,013     |
| Transfers Out                    | 10,262,146    |
| Contingency                      | 5,671,500     |
| Ending Balance                   | 48,089,498    |
| Total Requirements               | \$136,397,266 |

#### **Expenditures - All City Funds**

**Excludes Contingency, Ending Balance, and Urban Renewal Funds** 

| All City Resources by Fund     |                     |                     |                             |                             |                                              |                                           |
|--------------------------------|---------------------|---------------------|-----------------------------|-----------------------------|----------------------------------------------|-------------------------------------------|
|                                | Actual<br>2019-2020 | Actual<br>2020-2021 | Amended Budget<br>2021-2022 | Adopted Budget<br>2022-2023 | \$\$ Change<br>2021-2022 versus<br>2022-2023 | % Change<br>2021-2022 versus<br>2022-2023 |
| Resources                      |                     |                     |                             |                             |                                              |                                           |
| General Fund                   | 28,559,007          | 29,935,924          | 30,677,836                  | 36,941,488                  | 6,263,652                                    | 20.42%                                    |
| Grants & Special Assessment    | 71,186              | 418,876             | 7,468,050                   | 1,186,546                   | (6,281,504)                                  | -84.11%                                   |
| Transient Lodging Tax          | 1,067,050           | 1,125,410           | 1,719,200                   | 1,929,400                   | 210,200                                      | 12.23%                                    |
| Affordable Housing             | -                   | -, 1.2, 1.0         | 1,500,000                   | 2,900,000                   | 1,400,000                                    | 93.33%                                    |
| Telecommunications             | 243,016             | 246,079             | 272,020                     | 252,225                     | (19,795)                                     | -7.28%                                    |
| Emergency Communications       | 943,162             | 947,154             | 866,080                     | 752,670                     | (113,410)                                    | -13.09%                                   |
| Street                         | 2,419,085           | 2,623,999           | 2,626,066                   | 2,767,523                   | 141,457                                      | 5.39%                                     |
| Airport                        | 1,198,313           | 405,840             | 1,923,309                   | 708,000                     | (1,215,309)                                  | -63.19%                                   |
| Transportation                 | 1,764,656           | 2,298,569           | 835,248                     | 1,091,248                   | 256,000                                      | 30.65%                                    |
| Park Development               | 999,075             | 277,435             | 330,308                     | 407,500                     | 77,192                                       | 23.37%                                    |
| Debt Service                   | 3,622,044           | 3,674,813           | 2,781,000                   | 2,875,800                   | 94,800                                       | 3.41%                                     |
| Building                       | 910,970             | 801,090             | 600,008                     | 642,736                     | 42,728                                       | 7.12%                                     |
| Wastew ater Services           | 10,515,066          | 11,031,424          | 10,902,367                  | 10,899,510                  | (2,857)                                      | -0.03%                                    |
| Wastew ater Capital            | 7,401,965           | 6,968,026           | 6,812,529                   | 7,099,998                   | 287,469                                      | 4.22%                                     |
| Ambulance                      | -                   | -                   | -                           | -                           | -                                            | 0.00%                                     |
| Information Systems & Services | 1,199,489           | 1,240,789           | 1,347,300                   | 1,517,478                   | 170,178                                      | 12.63%                                    |
| Insurance Services             | 1,266,872           | 1,281,562           | 1,431,191                   | 1,419,733                   | (11,458)                                     | -0.80%                                    |
| Total Resources                | 62,180,957          | 63,276,988          | 72,092,512                  | 73,391,855                  | 1,299,343                                    | 1.80%                                     |