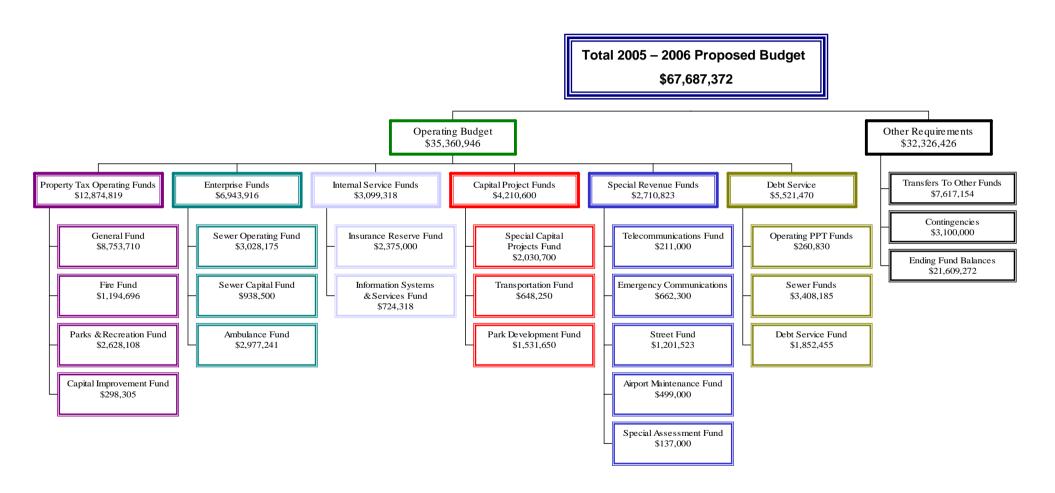

## 2005 - 2006 Proposed Budget --- Budget Organization Chart

## 360,946

## City of City o

## 2005 - 2006 Proposed Budget --- Fund Summary

| /VIC/VIII II IVIII         | #01        | #25       | #27<br>Telecom-  | #29<br>Emergency    | #30                | #33       | #39<br>Capital   | #41             | #51                 | #53<br>Special      | #55       | #56              | #60                  | #62<br>Information    | #70       | #75<br>Airport   | #80<br>Special  | #91       | TOTAL<br>CITY         |
|----------------------------|------------|-----------|------------------|---------------------|--------------------|-----------|------------------|-----------------|---------------------|---------------------|-----------|------------------|----------------------|-----------------------|-----------|------------------|-----------------|-----------|-----------------------|
|                            | General    | Fire      | munica-<br>tions | Commun-<br>ications | Parks & Recreation | Street    | Improve-<br>ment | Debt<br>Service | Transpor-<br>tation | Capital<br>Projects | Sewer     | Sewer<br>Capital | Insurance<br>Reserve | Systems &<br>Services | Ambulance | Maint-<br>enance | Assess-<br>ment | •         | 2005 - 06<br>PROPOSED |
| DECOUDOES.                 | Fund       | Fund      | Fund             | Fund                | Fund               | Fund      | Fund             | Fund            | Fund                | Fund                | Fund      | Fund             | Fund                 | Fund                  | Fund      | Fund             | Fund            | Fund      | BUDGET                |
| RESOURCES:                 | 4 400 000  | 4 404 400 | 005.000          | 00.000              | 4 470 000          | 000 000   | 4.075.000        | 606.000         | 500 500             |                     | 4 500 500 | 0.045.000        | 470.000              | 200 500               | 005 000   | 4.45.000         | 470.000         | 4 205 200 | 05 004 040            |
| Beginning Fund Balance     | 4,192,230  | 1,131,480 | 225,000          | 20,000              | 1,478,000          | 293,000   | 1,075,000        | 636,830         | 580,500             | U                   | 1,589,523 | 8,215,000        | 170,880              | 329,500               | 805,000   | 145,000          | 170,000         | 4,325,000 | 25,381,943            |
| Revenues:                  |            |           |                  |                     |                    |           |                  |                 |                     |                     |           |                  |                      |                       |           |                  |                 |           |                       |
| Property Taxes             | 3,635,502  | 1,292,656 | 0                | 0                   | 1,716,710          | 0         | 686,535          | 1,345,000       | 0                   | 0                   | 0         | 0                | 0                    | 0                     | 0         | 0                | 0               | 0         | 8,676,403             |
| Licenses & Permits         | 2,651,700  | 0         | 167,000          | 45,000              | 0                  | 100       | 0                | 0               | 0                   | 0                   | 0         | 0                | 0                    | 0                     | 0         | 0                | 0               | 0         | 2,863,800             |
| Assessments                | 0          | 0         | 0                | 0                   | 0                  | 0         | 0                | 0               | 0                   | 0                   | 0         | 0                | 0                    | 0                     | 0         | 0                | 72,825          | 0         | 72,825                |
| Charges For Services       | 114,000    | 2,500     | 0                | 0                   | 812,280            | 0         | 0                | 0               | 425,000             | 0                   | 7,042,000 | 856,000          | 2,318,250            | 459,805               | 2,712,000 | 174,000          | 0               | 500,000   | 15,415,835            |
| Fines & Forfeitures        | 601,000    | 0         | 0                | 0                   | 0                  | 0         | 0                | 0               | 0                   | 0                   | 0         | 0                | 0                    | 0                     | 0         | 0                | 0               | 0         | 601,000               |
| Intergovernmental Revenues | 878,518    | 338,210   | 0                | 136,600             | 40,000             | 1,361,000 | 218,000          | 0               | 592,500             | 780,000             | 0         | 0                | 0                    | 0                     | 14,100    | 0                | 0               | 0         | 4,358,928             |
| Miscellaneous              | 160,490    | 30,900    | 5,000            | 300                 | 121,574            | 12,800    | 19,000           | 13,500          | 12,200              | 1,250,700           | 181,500   | 315,200          | 66,200               | 5,000                 | 36,100    | 406,600          | 5,320           | 57,100    | 2,699,484             |
| Other Financing Source     | 0          | 0         | 0                | 0                   | 0                  | 0         | 0                | 0               | 0                   | 0                   | 0         | 0                | 0                    | 0                     | 0         | 0                | 0               | 0         | 0                     |
| Total Revenues:            | 8,041,210  | 1,664,266 | 172,000          | 181,900             | 2,690,564          | 1,373,900 | 923,535          | 1,358,500       | 1,029,700           | 2,030,700           | 7,223,500 | 1,171,200        | 2,384,450            | 464,805               | 2,762,200 | 580,600          | 78,145          | 557,100   | 34,688,275            |
| Transfers From Other Funds | 895,387    | 149,975   | 0                | 525,000             | 45,342             | 114,275   | 500,000          | 400,000         | 200,000             | 0                   | 66,691    | 3,908,185        | 0                    | 245,899               | 566,400   | 0                | 0               | 0         | 7,617,154             |
| TOTAL RESOURCES            | 13,128,827 | 2,945,721 | 397,000          | 726,900             | 4,213,906          | 1,781,175 | 2,498,535        | 2,395,330       | 1,810,200           | 2,030,700           | 8,879,714 | 13,294,385       | 2,555,330            | 1,040,204             | 4,133,600 | 725,600          | 248,145         | 4,882,100 | 67,687,372            |
| REQUIREMENTS:              |            |           |                  |                     |                    |           |                  |                 |                     |                     |           |                  |                      |                       |           |                  |                 |           |                       |
| Personal Services          | 7,189,309  | 770,281   | 0                | 0                   | 1,462,818          | 609,972   | 0                | 0               | 0                   | 0                   | 1,357,225 | 0                | 0                    | 339,734               | 1,708,262 | 0                | 0               | 0         | 13,437,601            |
| Materials & Services       | 1,430,281  | 327,915   | 135,000          | 662,300             | 1,053,290          | 551,551   | 109,000          | 0               | 135,750             | 218,700             | 1,193,950 | 723,500          | 2,375,000            | 334,284               | 1,268,979 | 499,000          | 62,000          | 41,650    | 11,122,150            |
| Capital Outlay             | 134,120    | 96,500    | 76,000           | 0                   | 112,000            | 40,000    | 189,305          | 0               | 512,500             | 1,812,000           | 477,000   | 215,000          | 0                    | 50,300                | 0         | 0                | 75,000          | 1,490,000 | 5,279,725             |
| Total Expenditures:        | 8,753,710  | 1,194,696 | 211,000          | 662,300             | 2,628,108          | 1,201,523 | 298,305          | 0               | 648,250             | 2,030,700           | 3,028,175 | 938,500          | 2,375,000            | 724,318               | 2,977,241 | 499,000          | 137,000         | 1,531,650 | 29,839,476            |
| Debt Service               | 6,800      | 42,960    | 0                | 0                   | 0                  | 0         | 211,070          | 1.852.455       | 0                   | 0                   | 0         | 3,408,185        | 0                    | 0                     | 0         | 0                | 0               | 0         | 5,521,470             |
| Transfers To Other Funds   | 936,877    | 661,001   | 0                | 0                   | 208,465            | 439,039   | 0                | 0               | 408,733             | 0                   | 4,147,392 | 131,186          | 76,401               | 0                     | 405.386   | 38,077           | 9,132           | 155,465   | 7,617,154             |
| Contingencies              | 750,000    | 150,000   | 25,000           | 30,000              | 300,000            | 100,000   | 75,000           | 0               | 100,000             | 0                   |           | 650,000          | 75,000               | 50,000                | 150,000   | 75,000           | 20,000          | 250,000   | 3,100,000             |
| Total Other Requirements   | 1,693,677  | 853,961   | 25,000           | 30,000              | 508,465            | 539,039   |                  | 1,852,455       | 508,733             | 0                   | 4,447,392 | 4,189,371        | 151,401              | 50,000                |           |                  | 29,132          | 405,465   | 16,238,624            |
| Ending Fund Balances       | 2,681,440  | 897,064   | 161,000          | 34,600              | 1,077,333          | 40,613    | 1,914,160        | 542,875         | 653,217             | 0                   | 1,404,147 | 8,166,514        | 28,929               | 265,886               | 600,973   | 113,523          | 82,013          | 2,944,985 | 21,609,272            |
| TOTAL REQUIREMENTS         | 13,128,827 | 2,945,721 | 397,000          | 726,900             | 4,213,906          | 1,781,175 | 2,498,535        | 2,395,330       | 1,810,200           | 2,030,700           | 8,879,714 | 13,294,385       | 2,555,330            | 1,040,204             | 4,133,600 | 725,600          | 248,145         | 4,882,100 | 67,687,372            |