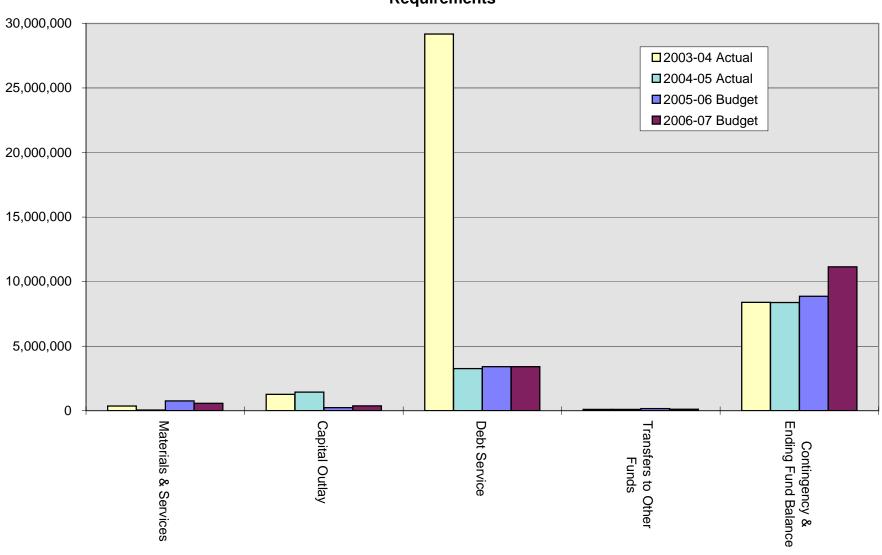

# Wastewater Capital Fund Requirements

| 56 | 00                                                                                                                                                                                                                                                                                                                                                                                                                                                                                                                                           |                   |                              | 2006-07                                                                                                                                                                                                                    |                            |                     |                     | 02-Aug-06          |  |  |  |
|----|----------------------------------------------------------------------------------------------------------------------------------------------------------------------------------------------------------------------------------------------------------------------------------------------------------------------------------------------------------------------------------------------------------------------------------------------------------------------------------------------------------------------------------------------|-------------------|------------------------------|----------------------------------------------------------------------------------------------------------------------------------------------------------------------------------------------------------------------------|----------------------------|---------------------|---------------------|--------------------|--|--|--|
|    | ACTUAL<br>2003-04                                                                                                                                                                                                                                                                                                                                                                                                                                                                                                                            | ACTUAL<br>2004-05 | BUDGET<br>2005-06            |                                                                                                                                                                                                                            | NUMBER OF EMPLOYEES        | PROPOSED<br>2006-07 | APPROVED<br>2006-07 | ADOPTED<br>2006-07 |  |  |  |
|    |                                                                                                                                                                                                                                                                                                                                                                                                                                                                                                                                              |                   |                              | RESOURCES                                                                                                                                                                                                                  |                            |                     |                     |                    |  |  |  |
|    |                                                                                                                                                                                                                                                                                                                                                                                                                                                                                                                                              |                   |                              | <b>BEGINNING FUND BALANCE</b>                                                                                                                                                                                              |                            |                     |                     |                    |  |  |  |
|    | 0                                                                                                                                                                                                                                                                                                                                                                                                                                                                                                                                            | 0                 | 0 600                        | 000-02 DESIGNATED BEGIN FUND BALANCE:                                                                                                                                                                                      | 0.00                       | 0                   | 0                   | 0                  |  |  |  |
|    | 1,002,163                                                                                                                                                                                                                                                                                                                                                                                                                                                                                                                                    | 0                 |                              | over Revenue Bond refunded February 13, 2004.                                                                                                                                                                              | 0.00                       | 0                   | 0                   | 0                  |  |  |  |
|    | 725,000                                                                                                                                                                                                                                                                                                                                                                                                                                                                                                                                      | 0                 | Ore                          | 1000-83 DBFB - OECDD SPWF REFUNDED<br>egon Economic and Community Development Department Special Public Works<br>unded February 13, 2004.                                                                                  | 0.00<br>Fund Loan          | 0                   | 0                   | 0                  |  |  |  |
|    | 275,000                                                                                                                                                                                                                                                                                                                                                                                                                                                                                                                                      | 275,000           |                              | 1000-85 DBFB - OECDD W/WWF LOAN esignated cash carryover for OECDD W/WWF loan payment; 7 months saved tow 06 annual principal and interest.                                                                                | 0.00<br>vard December 1,   | 215,000             | 215,000             | 215,000            |  |  |  |
|    | 0                                                                                                                                                                                                                                                                                                                                                                                                                                                                                                                                            | 1,230,000         | 8                            | book-87 DBFB - 2004 RB REFUNDING signated cash carryover for 2004 Sewer Refunding Bonds: 875,000 5 months saved toward February 1, 2007 annual principal 375,000 5 months saved toward August 1, 2006 semi-annual interest | 0.00                       | 1,250,000           | 1,250,000           | 1,250,000          |  |  |  |
|    | 0                                                                                                                                                                                                                                                                                                                                                                                                                                                                                                                                            | 0                 |                              | 1000-90 DBFB - WW CAPITAL RESERVE esignated Beginning Fund Balance saving toward \$7,500,000 reserve established the wastewater capital reserve goal for June 30, 2014.                                                    | 0.00<br>I by the City Coun | 825,000<br>cil      | 825,000             | 825,000            |  |  |  |
|    | 5,775,654                                                                                                                                                                                                                                                                                                                                                                                                                                                                                                                                    | 6,890,130         | 6,325,000 <b>600</b><br>Esti | 001-00 BEGINNING FUND BALANCE<br>timated July 1, 2006 undesignated cash carryover from the 2005 - 2006 fiscal ye                                                                                                           | 0.00<br>ar.                | 7,225,000           | 7,225,000           | 7,675,000          |  |  |  |
|    | Budget Note: System Development Charge accounting discloses the extremely large negative system development charge fund balance. This negative balance indicates that the building of the Water Reclamation Facility and sewer system improvements over 10-years ago could have been funded significantly more by SDCs, but were instead funded by the sale of revenue bonds since adequate SDCs were not available.  29,765,000 Rate Payer Fund Balance (19,800,000) SDC negative Fund Balance 9,965,000 Unappropriated Ending Fund Balance |                   |                              |                                                                                                                                                                                                                            |                            |                     |                     |                    |  |  |  |
| 7  | 7,777,817                                                                                                                                                                                                                                                                                                                                                                                                                                                                                                                                    | 8,395,130         | 8,340,000                    | TOTAL BEGINNING FUND BALANCE                                                                                                                                                                                               | 0.00                       | 9,515,000           | 9,515,000           | 9,965,000          |  |  |  |
|    | CHARGES FOR SERVICES                                                                                                                                                                                                                                                                                                                                                                                                                                                                                                                         |                   |                              |                                                                                                                                                                                                                            |                            |                     |                     |                    |  |  |  |

| 56 | 00                | 2006-07           |                                       |                                                                                                                                                                                                                                               |                     |                     |                     |                    |  |
|----|-------------------|-------------------|---------------------------------------|-----------------------------------------------------------------------------------------------------------------------------------------------------------------------------------------------------------------------------------------------|---------------------|---------------------|---------------------|--------------------|--|
|    | ACTUAL<br>2003-04 | ACTUAL<br>2004-05 | BUDGET<br>2005-06                     |                                                                                                                                                                                                                                               | NUMBER OF EMPLOYEES | PROPOSED<br>2006-07 | APPROVED<br>2006-07 | ADOPTED<br>2006-07 |  |
|    | 989,270           | 891,178           | commercial c                          | SYSTEM DEVELOPMENT CHARGES: In development charges (SDC) collected from new construction and a per industrial projects that increase the loading on the sanitary sewer supposed increase of 3.6% effective July 1, 2006 based on the Engineer | system. This budge  | 850,000<br>et       | 850,000             | 850,000            |  |
|    |                   |                   | will a                                | 56 Group Compliance costs can now be added to SDC fees !!! Daddress this statue at the end of the Sewer Master Plan Update proof SDC without the admin fee is know and when cost of the master                                                | ess when            |                     |                     |                    |  |
|    | 6,923             | 0                 | 5,000 <b>60063-11</b>                 | SDC: NE TRUNK                                                                                                                                                                                                                                 | 0.00                | 5,000               | 5,000               | 5,000              |  |
|    | 596               | 0                 | 1,000 <b>60065-00</b>                 | FACILITIES DEVELOPMENT FEES                                                                                                                                                                                                                   | 0.00                | 0                   | 0                   | 0                  |  |
|    | 996,789           | 891,178           | 856,000 <b>TOTA</b>                   | AL CHARGES FOR SERVICES                                                                                                                                                                                                                       | 0.00                | 855,000             | 855,000             | 855,000            |  |
|    |                   |                   |                                       | INTERGOVERNMENTAL REVENUES                                                                                                                                                                                                                    |                     |                     |                     |                    |  |
|    | 410,000           | 0                 | 0 <b>60105-00</b>                     | DEQ/OECDD GRANT - W/WWF                                                                                                                                                                                                                       | 0.00                | 0                   | 0                   | 0                  |  |
|    | 410,000           | 0                 | 0 <b>TOTA</b>                         | AL INTERGOVERNMENTAL REVENUES                                                                                                                                                                                                                 | 0.00                | 0                   | 0                   | 0                  |  |
|    |                   |                   |                                       | <u>MISCELLANEOUS</u>                                                                                                                                                                                                                          |                     |                     |                     |                    |  |
|    | 76,438            | 170,558           | 173,200 <b>60151-00</b>               | INTEREST:                                                                                                                                                                                                                                     | 0.00                | 380,900             | 380,900             | 380,900            |  |
|    | 49                | 0                 | 0 <b>60151-01</b>                     | INT - SDC CONTRACTS                                                                                                                                                                                                                           | 0.00                | 0                   | 0                   | 0                  |  |
|    | 26,208            | 0                 | 0 <b>60151-52</b>                     | INT - SPWF CAPITAL RESERVE                                                                                                                                                                                                                    | 0.00                | 0                   | 0                   | 0                  |  |
|    | 9,770             | 0                 | 0 <b>60151-55</b>                     | INT - SRB DEBT SERVICE ACCT                                                                                                                                                                                                                   | 0.00                | 0                   | 0                   | 0                  |  |
|    | 3,956             | 0                 | 0 <b>60151-57</b>                     | INT - W/WWF LOAN ACCT                                                                                                                                                                                                                         | 0.00                | 0                   | 0                   | 0                  |  |
|    | 2,300             | 3,000             | 1,000 <b>60163-00</b><br>Property own | PRIVATE SEWER LATERAL PENALTY ner penalty of \$50 per month when owner fails to repair private sewer                                                                                                                                          | 0.00<br>r lateral.  | 1,000               | 1,000               | 1,000              |  |
|    |                   |                   |                                       | Penalty begins accruing 90 days after Notice of Defect issued. If p in 10 months, penalty accruals absolved.                                                                                                                                  | rivate lateral is   |                     |                     |                    |  |
|    | 0                 | 0                 | 1,000 <b>60165-00</b><br>Loan repaym  | PSL LOAN REPAYMENT:  ents from loans made to property owners to finance private lateral re                                                                                                                                                    | 0.00 epairs.        | 1,000               | 1,000               | 1,000              |  |
|    | 0                 | 0                 | 140,000 <b>60165-11</b>               | PSL LOW-INCOME LOAN REPAYMNT ents from Low-Income Loan Program for property owners to finance                                                                                                                                                 | 0.00                | 160,000             | 160,000             | 160,000            |  |
|    |                   |                   | •                                     | 2006-2007 funding of \$20,000 annual increase to the private sewed 56 Group CB would prefer to keep in the budget to retain history                                                                                                           |                     |                     |                     |                    |  |
|    |                   |                   |                                       | ree compliance; can we discuss !!!                                                                                                                                                                                                            | ry or Consent       |                     |                     |                    |  |
|    | 0                 | 0                 | 0 60167-00                            | OTHER INCOME                                                                                                                                                                                                                                  | 0.00                | 0                   | 0                   | 0                  |  |

| 56                         | 00                |                   |                   |                                                                                                                                                                                                                                                                                                                                                                                                                                                                                                                                                                                                         | 2006-07                                                                                                                                                                                                                                                                                                                                                                                                                                                                                                                                                                                                                                                                                                                                                                                                                                                                                                                                                                                                                                                                                                                                                                                                                                                                                                                                                                                                                                                                                                                                                                                                                                                                                                                                                                                                                                                                                                                                                                                                                                                                                                                        |                          |                 |                  | 02-Aug-06          |  |  |
|----------------------------|-------------------|-------------------|-------------------|---------------------------------------------------------------------------------------------------------------------------------------------------------------------------------------------------------------------------------------------------------------------------------------------------------------------------------------------------------------------------------------------------------------------------------------------------------------------------------------------------------------------------------------------------------------------------------------------------------|--------------------------------------------------------------------------------------------------------------------------------------------------------------------------------------------------------------------------------------------------------------------------------------------------------------------------------------------------------------------------------------------------------------------------------------------------------------------------------------------------------------------------------------------------------------------------------------------------------------------------------------------------------------------------------------------------------------------------------------------------------------------------------------------------------------------------------------------------------------------------------------------------------------------------------------------------------------------------------------------------------------------------------------------------------------------------------------------------------------------------------------------------------------------------------------------------------------------------------------------------------------------------------------------------------------------------------------------------------------------------------------------------------------------------------------------------------------------------------------------------------------------------------------------------------------------------------------------------------------------------------------------------------------------------------------------------------------------------------------------------------------------------------------------------------------------------------------------------------------------------------------------------------------------------------------------------------------------------------------------------------------------------------------------------------------------------------------------------------------------------------|--------------------------|-----------------|------------------|--------------------|--|--|
|                            | ACTUAL<br>2003-04 | ACTUAL<br>2004-05 | BUDGET<br>2005-06 |                                                                                                                                                                                                                                                                                                                                                                                                                                                                                                                                                                                                         |                                                                                                                                                                                                                                                                                                                                                                                                                                                                                                                                                                                                                                                                                                                                                                                                                                                                                                                                                                                                                                                                                                                                                                                                                                                                                                                                                                                                                                                                                                                                                                                                                                                                                                                                                                                                                                                                                                                                                                                                                                                                                                                                | NUMBER OF<br>EMPLOYEES   |                 | APPROVED 2006-07 | ADOPTED<br>2006-07 |  |  |
|                            | 118,721           | 173,558           | 315,200           | TOTAL                                                                                                                                                                                                                                                                                                                                                                                                                                                                                                                                                                                                   | . MISCELLANEOUS                                                                                                                                                                                                                                                                                                                                                                                                                                                                                                                                                                                                                                                                                                                                                                                                                                                                                                                                                                                                                                                                                                                                                                                                                                                                                                                                                                                                                                                                                                                                                                                                                                                                                                                                                                                                                                                                                                                                                                                                                                                                                                                | 0.00                     | 542,900         | 542,900          | 542,900            |  |  |
| TRANSFERS FROM OTHER FUNDS |                   |                   |                   |                                                                                                                                                                                                                                                                                                                                                                                                                                                                                                                                                                                                         |                                                                                                                                                                                                                                                                                                                                                                                                                                                                                                                                                                                                                                                                                                                                                                                                                                                                                                                                                                                                                                                                                                                                                                                                                                                                                                                                                                                                                                                                                                                                                                                                                                                                                                                                                                                                                                                                                                                                                                                                                                                                                                                                |                          |                 |                  |                    |  |  |
|                            | 0                 | 0                 | 0                 | 60181-00                                                                                                                                                                                                                                                                                                                                                                                                                                                                                                                                                                                                | WASTEWATER SERVICES FUND:                                                                                                                                                                                                                                                                                                                                                                                                                                                                                                                                                                                                                                                                                                                                                                                                                                                                                                                                                                                                                                                                                                                                                                                                                                                                                                                                                                                                                                                                                                                                                                                                                                                                                                                                                                                                                                                                                                                                                                                                                                                                                                      | 0.00                     | 0               | 0                | 0                  |  |  |
|                            | 1,000,000         | 450,000           | 450,000           | 60181-01<br>Transfer from S<br>Rate Equity Stu                                                                                                                                                                                                                                                                                                                                                                                                                                                                                                                                                          | WSTWTR SVC FD - CAP REPLACE Sewer Fund for wastewater system capital improvements according to the state of t | 0.00<br>to the Wastewate | 450,000<br>er   | 450,000          | 450,000            |  |  |
|                            | 0                 | 50,000            | 50,000            | the City Counci                                                                                                                                                                                                                                                                                                                                                                                                                                                                                                                                                                                         | WSTWTR SVC FD - CAP RESERVE Vastewater Services Fund to begin saving toward \$7,500,000 reserved as the wastewater capital reserve goal for June 30, 2014. The 2000 which is half of a \$400,000 "catch-up" transfer needed to keep the track toward the reserve goal.                                                                                                                                                                                                                                                                                                                                                                                                                                                                                                                                                                                                                                                                                                                                                                                                                                                                                                                                                                                                                                                                                                                                                                                                                                                                                                                                                                                                                                                                                                                                                                                                                                                                                                                                                                                                                                                         | 06-2007 transfer         |                 | 700,000          | 700,000            |  |  |
|                            | 3,695,275         | 3,258,662         | 3,408,185         |                                                                                                                                                                                                                                                                                                                                                                                                                                                                                                                                                                                                         | WSTWTR SVC FD - DEBT SERVICE Sewer Fund for repayment of sewer revenue bonded debt; i.e., 2004 0 Oregon Economic and Community Development Water/Wastewat                                                                                                                                                                                                                                                                                                                                                                                                                                                                                                                                                                                                                                                                                                                                                                                                                                                                                                                                                                                                                                                                                                                                                                                                                                                                                                                                                                                                                                                                                                                                                                                                                                                                                                                                                                                                                                                                                                                                                                      |                          | 3,407,162<br>ng | 3,407,162        | 3,407,162          |  |  |
|                            | 0                 | 0                 | 0                 | 0.00 131,523 131  Transfer from Wastewater Services Fund of Storm Drainage Designated Fund Balance to fund the Storm Drainage Master Plan Update, Account #56-00-80611-90. The fund balance derived from charge implemented July 1, 2002 for one year to fund development of storm drainage plan to address Phase II National Pollutant Discharge Elimination System (NPDES) requirements. Implementation of the plan requirement by DEQ was postponed; consequently, charges collected to fund the plan during fiscal 2002-2003 have been saved to be used to fund future storm drainage requirements. |                                                                                                                                                                                                                                                                                                                                                                                                                                                                                                                                                                                                                                                                                                                                                                                                                                                                                                                                                                                                                                                                                                                                                                                                                                                                                                                                                                                                                                                                                                                                                                                                                                                                                                                                                                                                                                                                                                                                                                                                                                                                                                                                |                          |                 |                  |                    |  |  |
| 4                          | 4,695,275         | 3,758,662         | 3,908,185         | TOTAL                                                                                                                                                                                                                                                                                                                                                                                                                                                                                                                                                                                                   | . TRANSFERS FROM OTHER FUNDS                                                                                                                                                                                                                                                                                                                                                                                                                                                                                                                                                                                                                                                                                                                                                                                                                                                                                                                                                                                                                                                                                                                                                                                                                                                                                                                                                                                                                                                                                                                                                                                                                                                                                                                                                                                                                                                                                                                                                                                                                                                                                                   | 0.00                     | 4,688,685       | 4,688,685        | 4,688,685          |  |  |
|                            |                   |                   |                   |                                                                                                                                                                                                                                                                                                                                                                                                                                                                                                                                                                                                         | OTHER FINANCING SOURCE                                                                                                                                                                                                                                                                                                                                                                                                                                                                                                                                                                                                                                                                                                                                                                                                                                                                                                                                                                                                                                                                                                                                                                                                                                                                                                                                                                                                                                                                                                                                                                                                                                                                                                                                                                                                                                                                                                                                                                                                                                                                                                         |                          |                 |                  |                    |  |  |
|                            | 23,690,000        | 0                 | 0                 | 60196-00                                                                                                                                                                                                                                                                                                                                                                                                                                                                                                                                                                                                | REVENUE BOND & LOAN REFUNDED                                                                                                                                                                                                                                                                                                                                                                                                                                                                                                                                                                                                                                                                                                                                                                                                                                                                                                                                                                                                                                                                                                                                                                                                                                                                                                                                                                                                                                                                                                                                                                                                                                                                                                                                                                                                                                                                                                                                                                                                                                                                                                   | 0.00                     | 0               | 0                | 0                  |  |  |
|                            | 1,611,117         | 0                 | 0                 | 60196-01                                                                                                                                                                                                                                                                                                                                                                                                                                                                                                                                                                                                | SRB & SPWF REFUNDED PREMIUM                                                                                                                                                                                                                                                                                                                                                                                                                                                                                                                                                                                                                                                                                                                                                                                                                                                                                                                                                                                                                                                                                                                                                                                                                                                                                                                                                                                                                                                                                                                                                                                                                                                                                                                                                                                                                                                                                                                                                                                                                                                                                                    | 0.00                     | 0               | 0                | 0                  |  |  |
| 25                         | 5,301,117         | 0                 | 0                 | TOTAL                                                                                                                                                                                                                                                                                                                                                                                                                                                                                                                                                                                                   | OTHER FINANCING SOURCE                                                                                                                                                                                                                                                                                                                                                                                                                                                                                                                                                                                                                                                                                                                                                                                                                                                                                                                                                                                                                                                                                                                                                                                                                                                                                                                                                                                                                                                                                                                                                                                                                                                                                                                                                                                                                                                                                                                                                                                                                                                                                                         | 0.00                     | 0               | 0                | 0                  |  |  |
| 39                         | 9,299,719         | 13,218,528        | 13,419,385        |                                                                                                                                                                                                                                                                                                                                                                                                                                                                                                                                                                                                         | TOTAL RESOURCES                                                                                                                                                                                                                                                                                                                                                                                                                                                                                                                                                                                                                                                                                                                                                                                                                                                                                                                                                                                                                                                                                                                                                                                                                                                                                                                                                                                                                                                                                                                                                                                                                                                                                                                                                                                                                                                                                                                                                                                                                                                                                                                | 0.00                     | 15,601,585      | 15,601,585       | 16,051,585         |  |  |