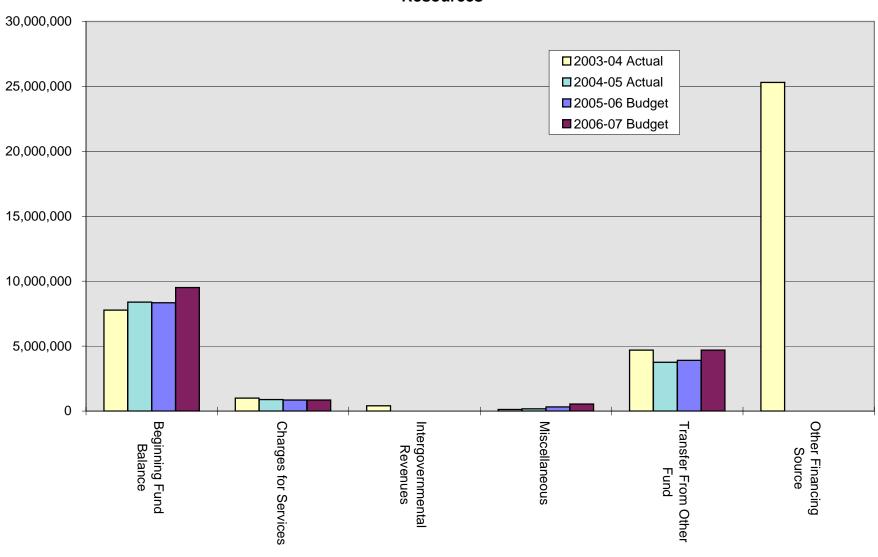

## Wastewater Capital Fund Resources

# Wastewater Capital Fund Requirements

| 56 | 00                                                                                                                                                                                                                                                                                                                                                                                                                                                                                                                                           |                   |                              | 2006-07                                                                                                                                                                                                                    |                            |                     |                     | 02-Aug-06          |  |  |  |
|----|----------------------------------------------------------------------------------------------------------------------------------------------------------------------------------------------------------------------------------------------------------------------------------------------------------------------------------------------------------------------------------------------------------------------------------------------------------------------------------------------------------------------------------------------|-------------------|------------------------------|----------------------------------------------------------------------------------------------------------------------------------------------------------------------------------------------------------------------------|----------------------------|---------------------|---------------------|--------------------|--|--|--|
|    | ACTUAL<br>2003-04                                                                                                                                                                                                                                                                                                                                                                                                                                                                                                                            | ACTUAL<br>2004-05 | BUDGET<br>2005-06            |                                                                                                                                                                                                                            | NUMBER OF EMPLOYEES        | PROPOSED<br>2006-07 | APPROVED<br>2006-07 | ADOPTED<br>2006-07 |  |  |  |
|    |                                                                                                                                                                                                                                                                                                                                                                                                                                                                                                                                              |                   |                              | RESOURCES                                                                                                                                                                                                                  |                            |                     |                     |                    |  |  |  |
|    |                                                                                                                                                                                                                                                                                                                                                                                                                                                                                                                                              |                   |                              | <b>BEGINNING FUND BALANCE</b>                                                                                                                                                                                              |                            |                     |                     |                    |  |  |  |
|    | 0                                                                                                                                                                                                                                                                                                                                                                                                                                                                                                                                            | 0                 | 0 600                        | 000-02 DESIGNATED BEGIN FUND BALANCE:                                                                                                                                                                                      | 0.00                       | 0                   | 0                   | 0                  |  |  |  |
|    | 1,002,163                                                                                                                                                                                                                                                                                                                                                                                                                                                                                                                                    | 0                 |                              | over Revenue Bond refunded February 13, 2004.                                                                                                                                                                              | 0.00                       | 0                   | 0                   | 0                  |  |  |  |
|    | 725,000                                                                                                                                                                                                                                                                                                                                                                                                                                                                                                                                      | 0                 | Ore                          | 1000-83 DBFB - OECDD SPWF REFUNDED<br>egon Economic and Community Development Department Special Public Works<br>unded February 13, 2004.                                                                                  | 0.00<br>Fund Loan          | 0                   | 0                   | 0                  |  |  |  |
|    | 275,000                                                                                                                                                                                                                                                                                                                                                                                                                                                                                                                                      | 275,000           |                              | 1000-85 DBFB - OECDD W/WWF LOAN esignated cash carryover for OECDD W/WWF loan payment; 7 months saved tow 06 annual principal and interest.                                                                                | 0.00<br>vard December 1,   | 215,000             | 215,000             | 215,000            |  |  |  |
|    | 0                                                                                                                                                                                                                                                                                                                                                                                                                                                                                                                                            | 1,230,000         | 8                            | book-87 DBFB - 2004 RB REFUNDING signated cash carryover for 2004 Sewer Refunding Bonds: 875,000 5 months saved toward February 1, 2007 annual principal 375,000 5 months saved toward August 1, 2006 semi-annual interest | 0.00                       | 1,250,000           | 1,250,000           | 1,250,000          |  |  |  |
|    | 0                                                                                                                                                                                                                                                                                                                                                                                                                                                                                                                                            | 0                 |                              | 1000-90 DBFB - WW CAPITAL RESERVE esignated Beginning Fund Balance saving toward \$7,500,000 reserve established the wastewater capital reserve goal for June 30, 2014.                                                    | 0.00<br>I by the City Coun | 825,000<br>cil      | 825,000             | 825,000            |  |  |  |
|    | 5,775,654                                                                                                                                                                                                                                                                                                                                                                                                                                                                                                                                    | 6,890,130         | 6,325,000 <b>600</b><br>Esti | 001-00 BEGINNING FUND BALANCE<br>timated July 1, 2006 undesignated cash carryover from the 2005 - 2006 fiscal ye                                                                                                           | 0.00<br>ar.                | 7,225,000           | 7,225,000           | 7,675,000          |  |  |  |
|    | Budget Note: System Development Charge accounting discloses the extremely large negative system development charge fund balance. This negative balance indicates that the building of the Water Reclamation Facility and sewer system improvements over 10-years ago could have been funded significantly more by SDCs, but were instead funded by the sale of revenue bonds since adequate SDCs were not available.  29,765,000 Rate Payer Fund Balance (19,800,000) SDC negative Fund Balance 9,965,000 Unappropriated Ending Fund Balance |                   |                              |                                                                                                                                                                                                                            |                            |                     |                     |                    |  |  |  |
| 7  | 7,777,817                                                                                                                                                                                                                                                                                                                                                                                                                                                                                                                                    | 8,395,130         | 8,340,000                    | TOTAL BEGINNING FUND BALANCE                                                                                                                                                                                               | 0.00                       | 9,515,000           | 9,515,000           | 9,965,000          |  |  |  |
|    | CHARGES FOR SERVICES                                                                                                                                                                                                                                                                                                                                                                                                                                                                                                                         |                   |                              |                                                                                                                                                                                                                            |                            |                     |                     |                    |  |  |  |

| 56 | 00                | 2006-07           |                                       |                                                                                                                                                                                                                                               |                     |                     |                     |                    |  |
|----|-------------------|-------------------|---------------------------------------|-----------------------------------------------------------------------------------------------------------------------------------------------------------------------------------------------------------------------------------------------|---------------------|---------------------|---------------------|--------------------|--|
|    | ACTUAL<br>2003-04 | ACTUAL<br>2004-05 | BUDGET<br>2005-06                     |                                                                                                                                                                                                                                               | NUMBER OF EMPLOYEES | PROPOSED<br>2006-07 | APPROVED<br>2006-07 | ADOPTED<br>2006-07 |  |
|    | 989,270           | 891,178           | commercial c                          | SYSTEM DEVELOPMENT CHARGES: In development charges (SDC) collected from new construction and a per industrial projects that increase the loading on the sanitary sewer supposed increase of 3.6% effective July 1, 2006 based on the Engineer | system. This budge  | 850,000<br>et       | 850,000             | 850,000            |  |
|    |                   |                   | will a                                | 56 Group Compliance costs can now be added to SDC fees !!! Daddress this statue at the end of the Sewer Master Plan Update proof SDC without the admin fee is know and when cost of the master                                                | ess when            |                     |                     |                    |  |
|    | 6,923             | 0                 | 5,000 <b>60063-11</b>                 | SDC: NE TRUNK                                                                                                                                                                                                                                 | 0.00                | 5,000               | 5,000               | 5,000              |  |
|    | 596               | 0                 | 1,000 <b>60065-00</b>                 | FACILITIES DEVELOPMENT FEES                                                                                                                                                                                                                   | 0.00                | 0                   | 0                   | 0                  |  |
|    | 996,789           | 891,178           | 856,000 <b>TOTA</b>                   | AL CHARGES FOR SERVICES                                                                                                                                                                                                                       | 0.00                | 855,000             | 855,000             | 855,000            |  |
|    |                   |                   |                                       | INTERGOVERNMENTAL REVENUES                                                                                                                                                                                                                    |                     |                     |                     |                    |  |
|    | 410,000           | 0                 | 0 <b>60105-00</b>                     | DEQ/OECDD GRANT - W/WWF                                                                                                                                                                                                                       | 0.00                | 0                   | 0                   | 0                  |  |
|    | 410,000           | 0                 | 0 <b>TOTA</b>                         | AL INTERGOVERNMENTAL REVENUES                                                                                                                                                                                                                 | 0.00                | 0                   | 0                   | 0                  |  |
|    |                   |                   |                                       | <u>MISCELLANEOUS</u>                                                                                                                                                                                                                          |                     |                     |                     |                    |  |
|    | 76,438            | 170,558           | 173,200 <b>60151-00</b>               | INTEREST:                                                                                                                                                                                                                                     | 0.00                | 380,900             | 380,900             | 380,900            |  |
|    | 49                | 0                 | 0 <b>60151-01</b>                     | INT - SDC CONTRACTS                                                                                                                                                                                                                           | 0.00                | 0                   | 0                   | 0                  |  |
|    | 26,208            | 0                 | 0 <b>60151-52</b>                     | INT - SPWF CAPITAL RESERVE                                                                                                                                                                                                                    | 0.00                | 0                   | 0                   | 0                  |  |
|    | 9,770             | 0                 | 0 <b>60151-55</b>                     | INT - SRB DEBT SERVICE ACCT                                                                                                                                                                                                                   | 0.00                | 0                   | 0                   | 0                  |  |
|    | 3,956             | 0                 | 0 <b>60151-57</b>                     | INT - W/WWF LOAN ACCT                                                                                                                                                                                                                         | 0.00                | 0                   | 0                   | 0                  |  |
|    | 2,300             | 3,000             | 1,000 <b>60163-00</b><br>Property own | PRIVATE SEWER LATERAL PENALTY ner penalty of \$50 per month when owner fails to repair private sewer                                                                                                                                          | 0.00<br>r lateral.  | 1,000               | 1,000               | 1,000              |  |
|    |                   |                   |                                       | Penalty begins accruing 90 days after Notice of Defect issued. If p in 10 months, penalty accruals absolved.                                                                                                                                  | rivate lateral is   |                     |                     |                    |  |
|    | 0                 | 0                 | 1,000 <b>60165-00</b><br>Loan repaym  | PSL LOAN REPAYMENT:  ents from loans made to property owners to finance private lateral re                                                                                                                                                    | 0.00 epairs.        | 1,000               | 1,000               | 1,000              |  |
|    | 0                 | 0                 | 140,000 <b>60165-11</b>               | PSL LOW-INCOME LOAN REPAYMNT ents from Low-Income Loan Program for property owners to finance                                                                                                                                                 | 0.00                | 160,000             | 160,000             | 160,000            |  |
|    |                   |                   | •                                     | 2006-2007 funding of \$20,000 annual increase to the private sewed 56 Group CB would prefer to keep in the budget to retain history                                                                                                           |                     |                     |                     |                    |  |
|    |                   |                   |                                       | ree compliance; can we discuss !!!                                                                                                                                                                                                            | ry or Consent       |                     |                     |                    |  |
|    | 0                 | 0                 | 0 60167-00                            | OTHER INCOME                                                                                                                                                                                                                                  | 0.00                | 0                   | 0                   | 0                  |  |

| 56                         | 00                |                   |                   |                                                                                                                                                                                                                                                                                                                                                                                                                                                                                                                                                                                                         | 2006-07                                                                                                                                                                                                                                                                                                                                                                                                                                                                                                                                                                                                                                                                                                                                                                                                                                                                                                                                                                                                                                                                                                                                                                                                                                                                                                                                                                                                                                                                                                                                                                                                                                                                                                                                                                                                                                                                                                                                                                                                                                                                                                                        |                          |                 |                  | 02-Aug-06          |  |  |
|----------------------------|-------------------|-------------------|-------------------|---------------------------------------------------------------------------------------------------------------------------------------------------------------------------------------------------------------------------------------------------------------------------------------------------------------------------------------------------------------------------------------------------------------------------------------------------------------------------------------------------------------------------------------------------------------------------------------------------------|--------------------------------------------------------------------------------------------------------------------------------------------------------------------------------------------------------------------------------------------------------------------------------------------------------------------------------------------------------------------------------------------------------------------------------------------------------------------------------------------------------------------------------------------------------------------------------------------------------------------------------------------------------------------------------------------------------------------------------------------------------------------------------------------------------------------------------------------------------------------------------------------------------------------------------------------------------------------------------------------------------------------------------------------------------------------------------------------------------------------------------------------------------------------------------------------------------------------------------------------------------------------------------------------------------------------------------------------------------------------------------------------------------------------------------------------------------------------------------------------------------------------------------------------------------------------------------------------------------------------------------------------------------------------------------------------------------------------------------------------------------------------------------------------------------------------------------------------------------------------------------------------------------------------------------------------------------------------------------------------------------------------------------------------------------------------------------------------------------------------------------|--------------------------|-----------------|------------------|--------------------|--|--|
|                            | ACTUAL<br>2003-04 | ACTUAL<br>2004-05 | BUDGET<br>2005-06 |                                                                                                                                                                                                                                                                                                                                                                                                                                                                                                                                                                                                         |                                                                                                                                                                                                                                                                                                                                                                                                                                                                                                                                                                                                                                                                                                                                                                                                                                                                                                                                                                                                                                                                                                                                                                                                                                                                                                                                                                                                                                                                                                                                                                                                                                                                                                                                                                                                                                                                                                                                                                                                                                                                                                                                | NUMBER OF<br>EMPLOYEES   |                 | APPROVED 2006-07 | ADOPTED<br>2006-07 |  |  |
|                            | 118,721           | 173,558           | 315,200           | TOTAL                                                                                                                                                                                                                                                                                                                                                                                                                                                                                                                                                                                                   | . MISCELLANEOUS                                                                                                                                                                                                                                                                                                                                                                                                                                                                                                                                                                                                                                                                                                                                                                                                                                                                                                                                                                                                                                                                                                                                                                                                                                                                                                                                                                                                                                                                                                                                                                                                                                                                                                                                                                                                                                                                                                                                                                                                                                                                                                                | 0.00                     | 542,900         | 542,900          | 542,900            |  |  |
| TRANSFERS FROM OTHER FUNDS |                   |                   |                   |                                                                                                                                                                                                                                                                                                                                                                                                                                                                                                                                                                                                         |                                                                                                                                                                                                                                                                                                                                                                                                                                                                                                                                                                                                                                                                                                                                                                                                                                                                                                                                                                                                                                                                                                                                                                                                                                                                                                                                                                                                                                                                                                                                                                                                                                                                                                                                                                                                                                                                                                                                                                                                                                                                                                                                |                          |                 |                  |                    |  |  |
|                            | 0                 | 0                 | 0                 | 60181-00                                                                                                                                                                                                                                                                                                                                                                                                                                                                                                                                                                                                | WASTEWATER SERVICES FUND:                                                                                                                                                                                                                                                                                                                                                                                                                                                                                                                                                                                                                                                                                                                                                                                                                                                                                                                                                                                                                                                                                                                                                                                                                                                                                                                                                                                                                                                                                                                                                                                                                                                                                                                                                                                                                                                                                                                                                                                                                                                                                                      | 0.00                     | 0               | 0                | 0                  |  |  |
|                            | 1,000,000         | 450,000           | 450,000           | 60181-01<br>Transfer from S<br>Rate Equity Stu                                                                                                                                                                                                                                                                                                                                                                                                                                                                                                                                                          | WSTWTR SVC FD - CAP REPLACE Sewer Fund for wastewater system capital improvements according to the state of t | 0.00<br>to the Wastewate | 450,000<br>er   | 450,000          | 450,000            |  |  |
|                            | 0                 | 50,000            | 50,000            | the City Counci                                                                                                                                                                                                                                                                                                                                                                                                                                                                                                                                                                                         | WSTWTR SVC FD - CAP RESERVE Vastewater Services Fund to begin saving toward \$7,500,000 reserved as the wastewater capital reserve goal for June 30, 2014. The 2000 which is half of a \$400,000 "catch-up" transfer needed to keep the track toward the reserve goal.                                                                                                                                                                                                                                                                                                                                                                                                                                                                                                                                                                                                                                                                                                                                                                                                                                                                                                                                                                                                                                                                                                                                                                                                                                                                                                                                                                                                                                                                                                                                                                                                                                                                                                                                                                                                                                                         | 06-2007 transfer         |                 | 700,000          | 700,000            |  |  |
|                            | 3,695,275         | 3,258,662         | 3,408,185         |                                                                                                                                                                                                                                                                                                                                                                                                                                                                                                                                                                                                         | WSTWTR SVC FD - DEBT SERVICE Sewer Fund for repayment of sewer revenue bonded debt; i.e., 2004 0 Oregon Economic and Community Development Water/Wastewat                                                                                                                                                                                                                                                                                                                                                                                                                                                                                                                                                                                                                                                                                                                                                                                                                                                                                                                                                                                                                                                                                                                                                                                                                                                                                                                                                                                                                                                                                                                                                                                                                                                                                                                                                                                                                                                                                                                                                                      |                          | 3,407,162<br>ng | 3,407,162        | 3,407,162          |  |  |
|                            | 0                 | 0                 | 0                 | 0.00 131,523 131  Transfer from Wastewater Services Fund of Storm Drainage Designated Fund Balance to fund the Storm Drainage Master Plan Update, Account #56-00-80611-90. The fund balance derived from charge implemented July 1, 2002 for one year to fund development of storm drainage plan to address Phase II National Pollutant Discharge Elimination System (NPDES) requirements. Implementation of the plan requirement by DEQ was postponed; consequently, charges collected to fund the plan during fiscal 2002-2003 have been saved to be used to fund future storm drainage requirements. |                                                                                                                                                                                                                                                                                                                                                                                                                                                                                                                                                                                                                                                                                                                                                                                                                                                                                                                                                                                                                                                                                                                                                                                                                                                                                                                                                                                                                                                                                                                                                                                                                                                                                                                                                                                                                                                                                                                                                                                                                                                                                                                                |                          |                 |                  |                    |  |  |
| 4                          | 4,695,275         | 3,758,662         | 3,908,185         | TOTAL                                                                                                                                                                                                                                                                                                                                                                                                                                                                                                                                                                                                   | . TRANSFERS FROM OTHER FUNDS                                                                                                                                                                                                                                                                                                                                                                                                                                                                                                                                                                                                                                                                                                                                                                                                                                                                                                                                                                                                                                                                                                                                                                                                                                                                                                                                                                                                                                                                                                                                                                                                                                                                                                                                                                                                                                                                                                                                                                                                                                                                                                   | 0.00                     | 4,688,685       | 4,688,685        | 4,688,685          |  |  |
|                            |                   |                   |                   |                                                                                                                                                                                                                                                                                                                                                                                                                                                                                                                                                                                                         | OTHER FINANCING SOURCE                                                                                                                                                                                                                                                                                                                                                                                                                                                                                                                                                                                                                                                                                                                                                                                                                                                                                                                                                                                                                                                                                                                                                                                                                                                                                                                                                                                                                                                                                                                                                                                                                                                                                                                                                                                                                                                                                                                                                                                                                                                                                                         |                          |                 |                  |                    |  |  |
|                            | 23,690,000        | 0                 | 0                 | 60196-00                                                                                                                                                                                                                                                                                                                                                                                                                                                                                                                                                                                                | REVENUE BOND & LOAN REFUNDED                                                                                                                                                                                                                                                                                                                                                                                                                                                                                                                                                                                                                                                                                                                                                                                                                                                                                                                                                                                                                                                                                                                                                                                                                                                                                                                                                                                                                                                                                                                                                                                                                                                                                                                                                                                                                                                                                                                                                                                                                                                                                                   | 0.00                     | 0               | 0                | 0                  |  |  |
|                            | 1,611,117         | 0                 | 0                 | 60196-01                                                                                                                                                                                                                                                                                                                                                                                                                                                                                                                                                                                                | SRB & SPWF REFUNDED PREMIUM                                                                                                                                                                                                                                                                                                                                                                                                                                                                                                                                                                                                                                                                                                                                                                                                                                                                                                                                                                                                                                                                                                                                                                                                                                                                                                                                                                                                                                                                                                                                                                                                                                                                                                                                                                                                                                                                                                                                                                                                                                                                                                    | 0.00                     | 0               | 0                | 0                  |  |  |
| 25                         | 5,301,117         | 0                 | 0                 | TOTAL                                                                                                                                                                                                                                                                                                                                                                                                                                                                                                                                                                                                   | OTHER FINANCING SOURCE                                                                                                                                                                                                                                                                                                                                                                                                                                                                                                                                                                                                                                                                                                                                                                                                                                                                                                                                                                                                                                                                                                                                                                                                                                                                                                                                                                                                                                                                                                                                                                                                                                                                                                                                                                                                                                                                                                                                                                                                                                                                                                         | 0.00                     | 0               | 0                | 0                  |  |  |
| 39                         | 9,299,719         | 13,218,528        | 13,419,385        |                                                                                                                                                                                                                                                                                                                                                                                                                                                                                                                                                                                                         | TOTAL RESOURCES                                                                                                                                                                                                                                                                                                                                                                                                                                                                                                                                                                                                                                                                                                                                                                                                                                                                                                                                                                                                                                                                                                                                                                                                                                                                                                                                                                                                                                                                                                                                                                                                                                                                                                                                                                                                                                                                                                                                                                                                                                                                                                                | 0.00                     | 15,601,585      | 15,601,585       | 16,051,585         |  |  |