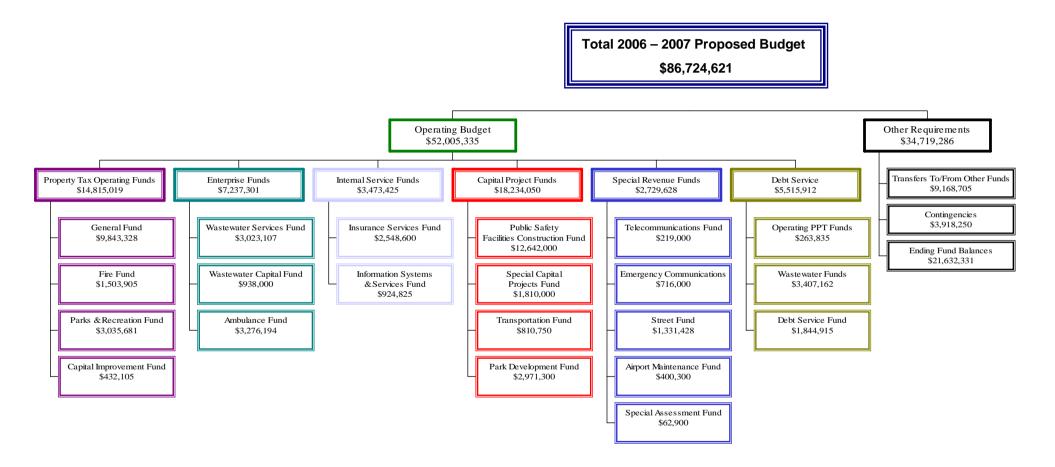

## 2006 - 2007 Proposed Budget --- Fund Summary

| #01   #25   #27   #29   #30   #33   #33   #33   #41   #49   #51   #50   #56   #60   #62   #70   #75   #80   #91     Flore                                                      | r<br>07<br>SED<br>ET<br>923<br>037<br>350<br>740<br>092<br>900<br>774 |
|--------------------------------------------------------------------------------------------------------------------------------------------------------------------------------------------------------------------------------------------------------------------------------------------------------------------------------------------------------------------------------------------------------------------------------------------------------------------------------------------------------------------------------------------------------------------------------------------------------------------------------------------------------------------------------------------------------------------------------------------------------|-----------------------------------------------------------------------|
| Image: bit with with with with with with with wi                                                                                                                                                                                                                                                                                                                                                                                                                                                                                                                                                                                                                                                                                                       | r<br>07<br>SED<br>ET<br>923<br>037<br>350<br>740<br>092<br>900<br>774 |
| Resources   Same                                                                                 | SED<br>ET<br>923<br>037<br>350<br>740<br>092<br>900<br>774            |
| Fund   Fund <th< th=""><th>ET<br/>923<br/>037<br/>350<br/>740<br/>092<br/>900<br/>774</th></th<> | ET<br>923<br>037<br>350<br>740<br>092<br>900<br>774                   |
| RESOURCES:<br>Beginning Fund Balance   3,773,230   1,110,760   190,000   85,000   1,535,000   515,000   1,828,800   570,140   0   870,590   0   1,906,523   9,515,000   130,880   260,000   665,000   210,000   4,500,000   27,840     Revenues:   Property Taxes   3,889,667   1,683,086   0   0   1,746,412   0   476,872   1,431,000   0   0   0   0   0   0   0   0   0   0   0   0   0   0   0   0   0   0   0   0   0   0   0   0   0   0   0   0   0   0   0   0   0   0   0   0   0   0   0   0   0   0   0   0   0   0   0   0   0   0   0   0   0   0   0   0   0   0   0   0   0   0   0   0   0                                                                                                                                            | 923<br>037<br>350<br>740<br>092<br>900<br>774                         |
| Beginning Fund Balance   3,773,230   1,110,760   190,000   85,000   1,535,000   1,828,800   570,140   0   870,590   0   1,906,523   9,515,000   130,880   260,000   665,000   210,000   175,000   27,840     Revenues:   Property Taxes   3,889,667   1,683,086   0   0   1,746,412   0   476,872   1,431,000   0   0   0   0   0   0   0   0   0   0   0   0   0   0   0   0   0   0   0   0   0   0   0   0   0   0   0   0   0   0   0   0   0   0   0   0   0   0   0   0   0   0   0   0   0   0   0   0   0   0   0   0   0   0   0   0   0   0   0   0   0   0   0   0   0   0   0                                                                                                                                                              | 037<br>350<br>740<br>092<br>900<br>774                                |
| Revenues: Property Taxes 3,889,667 1,683,086 0 0 1,746,412 0 476,872 1,431,000 0 0 0 0 0 0 0 0 0 0 0 0 0 0 0 0 0 0 0 0 0 0 0 0 0 0 0 0 0 0 0 0 0 0 0 0 0 0 0 0 0 0 0 0 0 0 0 0 0 0 0 0 0 0 0 0 0 0 0 0 0 0 0 0 0 0 0 0 0 0 0 0 0 0 0 0 0 0 0 0 0 0 0 0 0 0 0 0 0 0 0 0 0 0 0 0 0 0 0 0 0 0 0 0 0 0                                                                                                                                                                                                                                                                                                                                                                                                                                                     | 037<br>350<br>740<br>092<br>900<br>774                                |
| Property Taxes   3,889,667   1,683,086   0   1,746,412   0   476,872   1,431,000   0   0   0   0   0   0   0   0   0   0   0   0   0   0   0   0   0   0   0   0   0   0   0   0   0   0   0   0   0   0   0   0   0   0   0   0   0   0   0   0   0   0   0   0   0   0   0   0   0   0   0   0   0   0   0   0   0   0   0   0   0   0   0   0   0   0   0   0   0   0   0   0   0   0   0   0   0   0   0   0   0   0   0   0   0   0   0   0   0   0   0   0   0   0   0   0  <                                                                                                                                                                                                                                                                    | 350<br>740<br>092<br>900<br>774                                       |
| Property Taxes   3,889,667   1,683,086   0   1,746,412   0   476,872   1,431,000   0   0   0   0   0   0   0   0   0   0   0   0   0   0   0   0   0   0   0   0   0   0   0   0   0   0   0   0   0   0   0   0   0   0   0   0   0   0   0   0   0   0   0   0   0   0   0   0   0   0   0   0   0   0   0   0   0   0   0   0   0   0   0   0   0   0   0   0   0   0   0   0   0   0   0   0   0   0   0   0   0   0   0   0   0   0   0   0   0   0   0   0   0   0   0   0  <                                                                                                                                                                                                                                                                    | 350<br>740<br>092<br>900<br>774                                       |
| Licenses & Pernits 2,885,800 0 175,000 57,500 0 50 0 0 0 0 0 0 0 0 0 3,118   Assessments 0 0 0 0 0 0 0 0 0 0 0 0 0 0 0 0 0 0 0 0 0 0 0 0 0 0 0 0 0 0 0 0 0 0 0 0 0 0 0 0 0 0 0 0 0 0 0 0 0 0 0 0 0 0 0 0 0 0 0 0 0 0 0 0 0 0 0 0 0 0 0 0 0 0 0 0 0 0 0 0 0 0 0 0 0 0 0 0 0 0 0 0 0 0 0 0 0                                                                                                                                                                                                                                                                                                                                                                                                                                                             | 350<br>740<br>092<br>900<br>774                                       |
| Assessments 0 0 0 0 0 0 0 0 0 0 0 0 0 66   Charges For Services 164,000 2,500 0 0 857,750 0 0 0 425,000 0 7,310,000 855,000 2,540,200 418,442 2,787,000 195,200 0 518,000 16,073   Fines & Forfeitures 652,900 0 0 0 0 0 0 0 0 0 0 652,000 0 0 0 0 0 652,000 0 0 0 0 0 0 0 0 0 652,000 0 0 0 0 0 0 0 0 0 0 0 0 0 0 0 0 0 0 0 0 0 0 0 0 0 0 0 0 0 0 0 0 0 0 0 0 0 0 0 0 0 0 0 0                                                                                                                                                                                                                                                                                                                                                                         | 740<br>092<br>900<br>774                                              |
| Charges For Services 164,00 2,500 0 857,750 0 0 0 425,000 0 7,310,000 855,000 2,540,200 418,442 2,787,000 195,200 0 518,000 16,073   Fines & Forfeitures 652,900 0 0 0 0 0 0 0 0 0 0 652   Intergovernmental Revenues 872,237 303,437 0 136,000 1,450,000 16,500 0 0 0 0 0 0 0 0 3,600 0 0 3,600 0 0 3,600 3,600 0 0 3,600 3,600 3,600 3,600 0 0 3,600 3,719 3,600 3,719 3,600 3,719 3,600 3,719 3,600 3,600 3,719 3,600 3,719 3,600 3,719 3,600 3,719 3,719 3,600 3,719 3,719 3,719 3,719 3,719 3,719 3,719 3,719 3,719 3,719 3,719 3,719 3,719 3,719 3,719<                                                                                                                                                                                          | 092<br>900<br>774                                                     |
| Fines & Forfeitures   652,900   0   0   0   0   0   0   0   652     Intergovernmental Revenues   872,237   303,437   0   136,000   101,000   1,450,000   16,500   0   0   655,000   5,000   0   0   0   0   0   3,600   0   0   3,542     Miscellaneous   212,834   55,500   8,200   2,700   213,566   14,000   64,700   24,300   0   34,200   1,805,000   72,400   542,900   76,600   30,700   45,900   291,100   5,500   219,300   3,719     Other Financing Source   28,700   0   0   0   0   0   0   0   0   0   0   0   0   0   0   0   0   0   0   0   0   0   0   0   0   0   0   0   0   0   0   0   0   0   0   0   0   0                                                                                                                     | 900<br>774                                                            |
| Intergovernmental Revenues   872,237   303,437   0   136,000   101,000   1,450,000   16,500   0   0   655,000   5,000   0   0   0   3,600   0   0   3,642     Miscellaneous   212,834   55,500   8,200   2,700   213,566   14,000   64,700   24,300   0   34,200   1,805,000   72,400   542,900   76,600   30,700   45,900   291,100   5,500   3,719     Other Financing Source   28,700   0   0   0   0   13,286,000   0   0   0   0   0   0   0   0   0   0   0   0   0   0   0   0   0   0   0   0   0   0   0   0   0   0   0   0   0   0   0   0   0   0   0   0   0   0   0   0   0   0   0   0   0   0   0 <t< th=""><th>774</th></t<>                                                                                                          | 774                                                                   |
| Miscellaneous   212,834   55,500   8,200   2,700   213,566   14,000   64,700   24,300   0   34,200   1,805,000   72,400   542,900   76,600   30,700   45,900   291,100   5,500   219,300   3,719     Other Financing Source   28,700   0   0   0   0   13,286,000   0   0   0   0   0   0   0   0   0   0   0   0   0   0   0   0   0   0   0   0   0   0   0   0   0   0   0   0   0   0   0   0   0   0   0   0   0   0   0   0   0   0   0   0   0   0   0   0   0   0   0   0   0   0   0   0   0   0   0   0   0   0   0   0   0   0   0   0   0   0                                                                                                                                                                                              |                                                                       |
| Other Financing Source 28,700 0 0 0 0 0 0 0 0 13,286,000 0 0 0 0 0 0 0 0 0 0 0 0 0 0 0 0 0                                                                                                                                                                                                                                                                                                                                                                                                                                                                                                                                                                                                                                                             |                                                                       |
|                                                                                                                                                                                                                                                                                                                                                                                                                                                                                                                                                                                                                                                                                                                                                        |                                                                       |
| Total Revenues:                                                                                                                                                                                                                                                                                                                                                                                                                                                                                                                                                                                                                                                                                                                                        |                                                                       |
|                                                                                                                                                                                                                                                                                                                                                                                                                                                                                                                                                                                                                                                                                                                                                        | 993                                                                   |
| Transfers From Other Funds 1.045,674 690,586 0 575,000 57,666 124,564 250,000 400,000 0 200,000 0 70,538 4,688,685 0 272,042 793,950 0 0 0 9,168                                                                                                                                                                                                                                                                                                                                                                                                                                                                                                                                                                                                       | 705                                                                   |
|                                                                                                                                                                                                                                                                                                                                                                                                                                                                                                                                                                                                                                                                                                                                                        | 705                                                                   |
| TOTAL RESOURCES 13,525,042 3,845,869 373,200 856,200 4,511,394 2,103,614 2,636,872 2,425,440 13,286,000 2,184,790 1,810,000 9,359,461 15,601,585 2,747,680 981,184 4,295,450 696,300 247,240 5,237,300 86,724                                                                                                                                                                                                                                                                                                                                                                                                                                                                                                                                          | 621                                                                   |
|                                                                                                                                                                                                                                                                                                                                                                                                                                                                                                                                                                                                                                                                                                                                                        |                                                                       |
|                                                                                                                                                                                                                                                                                                                                                                                                                                                                                                                                                                                                                                                                                                                                                        |                                                                       |
|                                                                                                                                                                                                                                                                                                                                                                                                                                                                                                                                                                                                                                                                                                                                                        | ~ ~ ~                                                                 |
| Personal Services 7,940,007 1,063,587 0 0 1,601,638 626,242 0 0 0 0 0 1,398,829 0 0 273,132 1,869,784 0 0 0 14,773                                                                                                                                                                                                                                                                                                                                                                                                                                                                                                                                                                                                                                     |                                                                       |
| Materials & Services 1,693,221 390,318 144,000 716,000 1,269,043 665,186 6,000 0 1,462,000 140,750 310,000 1,313,278 568,000 2,548,600 426,693 1,406,410 400,300 62,900 141,300 13,663                                                                                                                                                                                                                                                                                                                                                                                                                                                                                                                                                                 |                                                                       |
|                                                                                                                                                                                                                                                                                                                                                                                                                                                                                                                                                                                                                                                                                                                                                        |                                                                       |
| Total Expenditures: 9,843,328 1,503,905 219,000 716,000 3,035,681 1,331,428 432,105 0 12,642,000 810,750 1,810,000 3,023,107 938,000 2,548,600 924,825 3,276,194 400,300 62,900 2,971,300 46,489                                                                                                                                                                                                                                                                                                                                                                                                                                                                                                                                                       | 4 <u>23</u> 8                                                         |
| Debt Service 11.795 41.520 0 0 0 0 210.520 1.844.915 0 0 0 0 <mark>3.407.162</mark> 0 0 0 0 0 0 0 5.515                                                                                                                                                                                                                                                                                                                                                                                                                                                                                                                                                                                                                                                | 912 ∫ Q                                                               |
| Transfers To Other Funds 815,656 894,162 0 0 210,543 431,802 675,000 0 0 418,797 0 4,914,913 117,016 100,415 0 407,487 31,618 8,598 142,698 9,168                                                                                                                                                                                                                                                                                                                                                                                                                                                                                                                                                                                                      | 74                                                                    |
| Contingencies 750,000 150,000 30,000 100,000 100,000 195,000 0 644,000 100,000 0 300,000 650,000 75,000 50,000 150,000 65,000 9,250 250,000 3,918                                                                                                                                                                                                                                                                                                                                                                                                                                                                                                                                                                                                      |                                                                       |
| Total Other Requirements 1,577,451 1,085,682 30,000 100,000 510,543 531,802 1,080,520 1,844,915 644,000 518,797 0 5,214,913 4,174,178 175,415 50,000 557,487 96,618 17,848 392,698 18,602                                                                                                                                                                                                                                                                                                                                                                                                                                                                                                                                                              |                                                                       |
|                                                                                                                                                                                                                                                                                                                                                                                                                                                                                                                                                                                                                                                                                                                                                        |                                                                       |
| Ending Fund Balances 2,104,263 1,256,282 124,200 40,200 965,170 240,384 1,124,247 580,525 0 855,243 0 1,121,441 10,489,407 23,665 6,359 461,769 199,382 166,492 1,873,302 21,632                                                                                                                                                                                                                                                                                                                                                                                                                                                                                                                                                                       | 331                                                                   |
|                                                                                                                                                                                                                                                                                                                                                                                                                                                                                                                                                                                                                                                                                                                                                        |                                                                       |
| TOTAL REQUIREMENTS 13,525,042 3,845,869 373,200 856,200 4,511,394 2,103,614 2,636,872 2,425,440 13,286,000 2,184,790 1,810,000 9,359,461 15,601,585 2,747,680 981,184 4,295,450 696,300 247,240 5,237,300 86,724                                                                                                                                                                                                                                                                                                                                                                                                                                                                                                                                       | 621                                                                   |