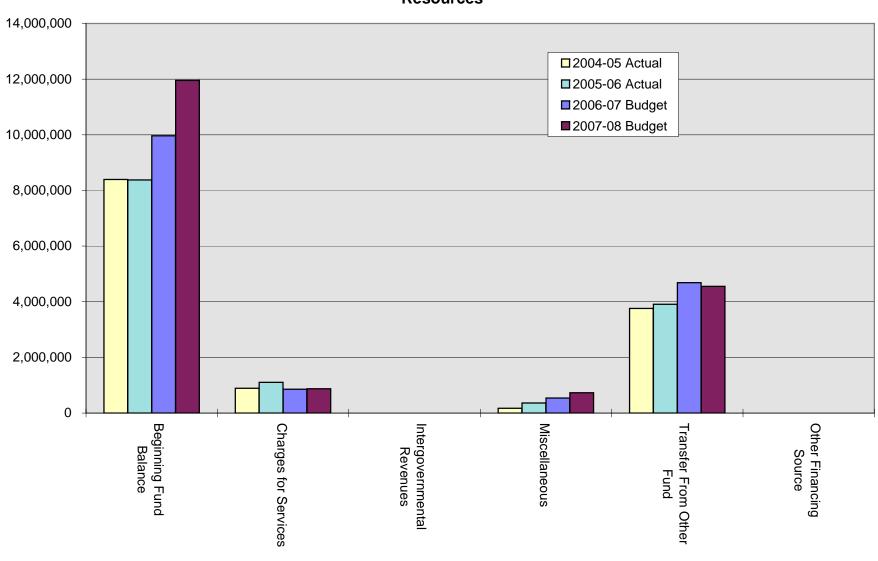

# Wastewater Capital Fund Resources

# Wastewater Capital Fund Requirements

| 56 00             |                   |                   |                                                                                           | 2007-08                                                                                                                                                                                                                                                                                                                                                                                                                                                                   |                                                |                     |                     | 11-Jul-07          |
|-------------------|-------------------|-------------------|-------------------------------------------------------------------------------------------|---------------------------------------------------------------------------------------------------------------------------------------------------------------------------------------------------------------------------------------------------------------------------------------------------------------------------------------------------------------------------------------------------------------------------------------------------------------------------|------------------------------------------------|---------------------|---------------------|--------------------|
| ACTUAL<br>2004-05 | ACTUAL<br>2005-06 | BUDGET<br>2006-07 |                                                                                           |                                                                                                                                                                                                                                                                                                                                                                                                                                                                           | NUMBER OF EMPLOYEES                            | PROPOSED<br>2007-08 | APPROVED<br>2007-08 | ADOPTED<br>2007-08 |
|                   |                   |                   |                                                                                           | RESOURCES                                                                                                                                                                                                                                                                                                                                                                                                                                                                 |                                                |                     |                     |                    |
|                   |                   |                   |                                                                                           | BEGINNING FUND BALANCE                                                                                                                                                                                                                                                                                                                                                                                                                                                    |                                                |                     |                     |                    |
| 0                 | 0                 | 0                 | 60000-02                                                                                  | DESIGNATED BEGIN FUND BALANCE:                                                                                                                                                                                                                                                                                                                                                                                                                                            | 0.00                                           | 0                   | 0                   | 0                  |
| 0                 | 0                 | 0                 | 60000-21                                                                                  | DBFB - STORM DRAINAGE                                                                                                                                                                                                                                                                                                                                                                                                                                                     | 0.00                                           | 52,000              | 52,000              | 77,000             |
|                   |                   |                   | to fund develo                                                                            | designated cash carryover collected from storm drainage charge impler opment of Storm Drainage Master Plan to address Phase II NPDES reconnected from the plan requirement by DEQ were originally postponed, but plan partic                                                                                                                                                                                                                                              | quirements.                                    | at July             |                     |                    |
| 275,000           | 275,000           | 215,000           | 60000-85                                                                                  | DBFB - OECDD W/WWF LOAN                                                                                                                                                                                                                                                                                                                                                                                                                                                   | 0.00                                           | 275,000             | 275,000             | 275,000            |
|                   |                   |                   | •                                                                                         | ash carryover for OECDD W/WWF loan payment; 7 months saved tow<br>oal and interest payment.                                                                                                                                                                                                                                                                                                                                                                               | ard December 1                                 | 1, 2007             |                     |                    |
| 1,230,000         | 1,305,000         | 1,250,000         | 60000-87                                                                                  | DBFB - 2004 RB REFUNDING                                                                                                                                                                                                                                                                                                                                                                                                                                                  | 0.00                                           | 1,225,000           | 1,225,000           | 1,225,000          |
|                   |                   |                   | 920,000                                                                                   | ash carryover for 2004 Sewer Refunding Bonds:<br>5 months saved toward February 1, 2008 annual principal<br>5 months saved toward August 1, 2007 semi-annual interest                                                                                                                                                                                                                                                                                                     |                                                |                     |                     |                    |
| 0                 | 435,000           | 825,000           | 60000-90                                                                                  | DBFB - WW CAPITAL RESERVE                                                                                                                                                                                                                                                                                                                                                                                                                                                 | 0.00                                           | 1,800,000           | 1,800,000           | 1,800,000          |
|                   |                   |                   |                                                                                           | eginning Fund Balance saving toward \$7,500,000 reserve established er capital reserve goal for June 30, 2014.                                                                                                                                                                                                                                                                                                                                                            | by the City Cou                                | ncil as             |                     |                    |
| 6,890,130         | 6,359,875         | 7,675,000         | 60001-00                                                                                  | BEGINNING FUND BALANCE                                                                                                                                                                                                                                                                                                                                                                                                                                                    | 0.00                                           | 8,600,000           | 8,600,000           | 8,850,000          |
|                   |                   |                   | Estimated Ju                                                                              | y 1, 2007 undesignated cash carryover from the 2006 - 2007 fiscal year                                                                                                                                                                                                                                                                                                                                                                                                    | ır.                                            |                     |                     |                    |
|                   |                   |                   | development<br>Reclamation<br>significantly n<br>were not avai<br>32,250,00<br>(20,025,00 | System Development Charge accounting discloses the extremely large charge fund balance. This negative balance indicates that the building Facility and sewer system improvements over 10-years ago could have nore by SDCs, but were instead funded by the sale of revenue bonds stable, which continues to be the case and will be for the forseeable future. Rate payer positive Fund Balance SDC negative Fund Balance Rounding  Unappropriated Beginning Fund Balance | of the Water<br>been funded<br>ince adequate S |                     |                     |                    |
| 8,395,130         | 8,374,875         | 9,965,000         | TOTA                                                                                      | L BEGINNING FUND BALANCE                                                                                                                                                                                                                                                                                                                                                                                                                                                  | 0.00 1                                         | 1,952,000           | 11,952,000          | 12,227,000         |
|                   |                   |                   |                                                                                           | CHARGES FOR SERVICES                                                                                                                                                                                                                                                                                                                                                                                                                                                      |                                                |                     |                     |                    |
| 891,178           | 1,089,260         | 850,000           | 60063-00                                                                                  | SYSTEM DEVELOPMENT CHARGES:                                                                                                                                                                                                                                                                                                                                                                                                                                               | 0.00                                           | 870,000             | 870,000             | 870,000            |
|                   |                   |                   | or industrial p                                                                           | n development charges (SDC) collected from new construction and add<br>rojects that increase the loading on the sanitary sewer system. This b<br>increase of 2.2% effective July 1, 2007 based on the Engineering New                                                                                                                                                                                                                                                     | udget reflects a                               | l                   |                     |                    |