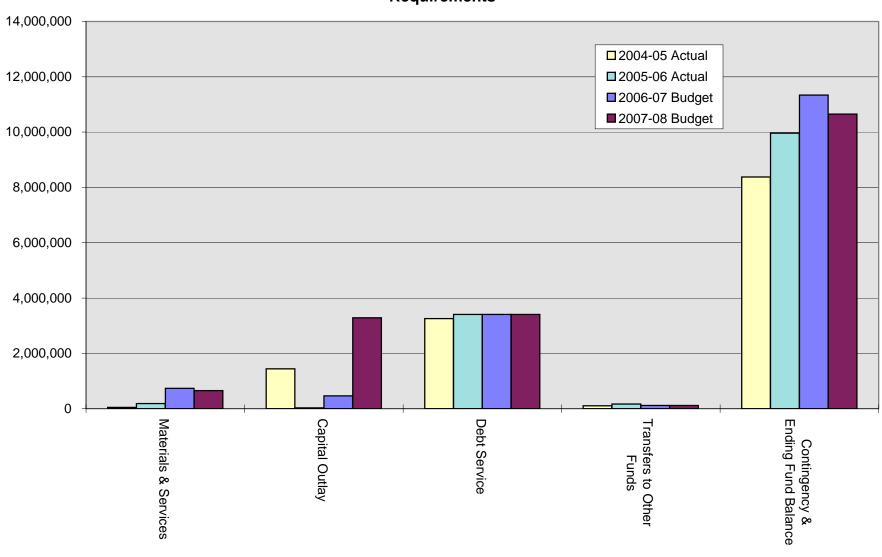

# Wastewater Capital Fund Requirements

| 56 00             |                   |                   |                                                                                           | 2007-08                                                                                                                                                                                                                                                                                                                                                                                                                                                                   |                                                |                     |                     | 11-Jul-07          |
|-------------------|-------------------|-------------------|-------------------------------------------------------------------------------------------|---------------------------------------------------------------------------------------------------------------------------------------------------------------------------------------------------------------------------------------------------------------------------------------------------------------------------------------------------------------------------------------------------------------------------------------------------------------------------|------------------------------------------------|---------------------|---------------------|--------------------|
| ACTUAL<br>2004-05 | ACTUAL<br>2005-06 | BUDGET<br>2006-07 |                                                                                           |                                                                                                                                                                                                                                                                                                                                                                                                                                                                           | NUMBER OF EMPLOYEES                            | PROPOSED<br>2007-08 | APPROVED<br>2007-08 | ADOPTED<br>2007-08 |
|                   |                   |                   |                                                                                           | RESOURCES                                                                                                                                                                                                                                                                                                                                                                                                                                                                 |                                                |                     |                     |                    |
|                   |                   |                   |                                                                                           | BEGINNING FUND BALANCE                                                                                                                                                                                                                                                                                                                                                                                                                                                    |                                                |                     |                     |                    |
| 0                 | 0                 | 0                 | 60000-02                                                                                  | DESIGNATED BEGIN FUND BALANCE:                                                                                                                                                                                                                                                                                                                                                                                                                                            | 0.00                                           | 0                   | 0                   | 0                  |
| 0                 | 0                 | 0                 | 60000-21                                                                                  | DBFB - STORM DRAINAGE                                                                                                                                                                                                                                                                                                                                                                                                                                                     | 0.00                                           | 52,000              | 52,000              | 77,000             |
|                   |                   |                   | to fund develo                                                                            | designated cash carryover collected from storm drainage charge impler opment of Storm Drainage Master Plan to address Phase II NPDES reconnected from the plan requirement by DEQ were originally postponed, but plan partic                                                                                                                                                                                                                                              | quirements.                                    | at July             |                     |                    |
| 275,000           | 275,000           | 215,000           | 60000-85                                                                                  | DBFB - OECDD W/WWF LOAN                                                                                                                                                                                                                                                                                                                                                                                                                                                   | 0.00                                           | 275,000             | 275,000             | 275,000            |
|                   |                   |                   | •                                                                                         | ash carryover for OECDD W/WWF loan payment; 7 months saved tow<br>oal and interest payment.                                                                                                                                                                                                                                                                                                                                                                               | ard December 1                                 | 1, 2007             |                     |                    |
| 1,230,000         | 1,305,000         | 1,250,000         | 60000-87                                                                                  | DBFB - 2004 RB REFUNDING                                                                                                                                                                                                                                                                                                                                                                                                                                                  | 0.00                                           | 1,225,000           | 1,225,000           | 1,225,000          |
|                   |                   |                   | 920,000                                                                                   | ash carryover for 2004 Sewer Refunding Bonds:<br>5 months saved toward February 1, 2008 annual principal<br>5 months saved toward August 1, 2007 semi-annual interest                                                                                                                                                                                                                                                                                                     |                                                |                     |                     |                    |
| 0                 | 435,000           | 825,000           | 60000-90                                                                                  | DBFB - WW CAPITAL RESERVE                                                                                                                                                                                                                                                                                                                                                                                                                                                 | 0.00                                           | 1,800,000           | 1,800,000           | 1,800,000          |
|                   |                   |                   |                                                                                           | eginning Fund Balance saving toward \$7,500,000 reserve established er capital reserve goal for June 30, 2014.                                                                                                                                                                                                                                                                                                                                                            | by the City Cou                                | ncil as             |                     |                    |
| 6,890,130         | 6,359,875         | 7,675,000         | 60001-00                                                                                  | BEGINNING FUND BALANCE                                                                                                                                                                                                                                                                                                                                                                                                                                                    | 0.00                                           | 8,600,000           | 8,600,000           | 8,850,000          |
|                   |                   |                   | Estimated Ju                                                                              | y 1, 2007 undesignated cash carryover from the 2006 - 2007 fiscal year                                                                                                                                                                                                                                                                                                                                                                                                    | ır.                                            |                     |                     |                    |
|                   |                   |                   | development<br>Reclamation<br>significantly n<br>were not avai<br>32,250,00<br>(20,025,00 | System Development Charge accounting discloses the extremely large charge fund balance. This negative balance indicates that the building Facility and sewer system improvements over 10-years ago could have nore by SDCs, but were instead funded by the sale of revenue bonds stable, which continues to be the case and will be for the forseeable future. Rate payer positive Fund Balance SDC negative Fund Balance Rounding  Unappropriated Beginning Fund Balance | of the Water<br>been funded<br>ince adequate S |                     |                     |                    |
| 8,395,130         | 8,374,875         | 9,965,000         | TOTA                                                                                      | L BEGINNING FUND BALANCE                                                                                                                                                                                                                                                                                                                                                                                                                                                  | 0.00 1                                         | 1,952,000           | 11,952,000          | 12,227,000         |
|                   |                   |                   |                                                                                           | CHARGES FOR SERVICES                                                                                                                                                                                                                                                                                                                                                                                                                                                      |                                                |                     |                     |                    |
| 891,178           | 1,089,260         | 850,000           | 60063-00                                                                                  | SYSTEM DEVELOPMENT CHARGES:                                                                                                                                                                                                                                                                                                                                                                                                                                               | 0.00                                           | 870,000             | 870,000             | 870,000            |
|                   |                   |                   | or industrial p                                                                           | n development charges (SDC) collected from new construction and add<br>rojects that increase the loading on the sanitary sewer system. This b<br>increase of 2.2% effective July 1, 2007 based on the Engineering New                                                                                                                                                                                                                                                     | udget reflects a                               | l                   |                     |                    |