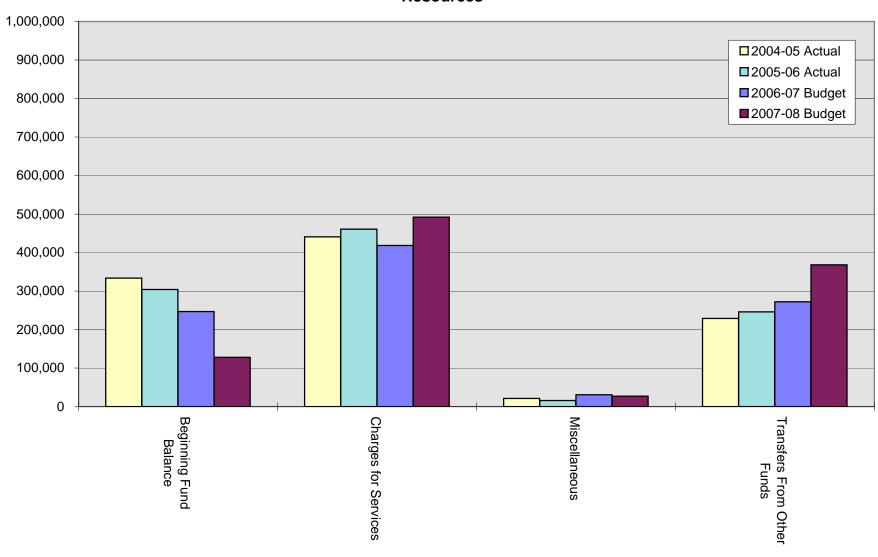

## Information Systems & Services Fund Resources

#### **INFORMATION SYSTEMS & SERVICES FUND**

| 00                | 2007-08           |                   |                              |                                                                                                                                                                                                                                                                 |                                                            |                     |                     |                   |  |  |
|-------------------|-------------------|-------------------|------------------------------|-----------------------------------------------------------------------------------------------------------------------------------------------------------------------------------------------------------------------------------------------------------------|------------------------------------------------------------|---------------------|---------------------|-------------------|--|--|
| ACTUAL<br>2004-05 | ACTUAL<br>2005-06 | BUDGET<br>2006-07 |                              |                                                                                                                                                                                                                                                                 | NUMBER OF<br>EMPLOYEES                                     | PROPOSED<br>2007-08 | APPROVED<br>2007-08 | ADOPTE<br>2007-08 |  |  |
|                   |                   |                   |                              | RESOURCES                                                                                                                                                                                                                                                       |                                                            |                     |                     |                   |  |  |
|                   |                   |                   |                              | BEGINNING FUND BALANCE                                                                                                                                                                                                                                          |                                                            |                     |                     |                   |  |  |
| 0                 | 0                 | 0                 | 60000-02                     | DESIGNATED BEGIN FUND BALANCE:                                                                                                                                                                                                                                  | 0.00                                                       | 0                   | 0                   | (                 |  |  |
| 11,027            | 23,254            | 0                 | 60000-03                     | DBFB - PERS RESERVE                                                                                                                                                                                                                                             | 0.00                                                       | 0                   | 0                   | (                 |  |  |
|                   |                   |                   | decisions red<br>between the | ted Beginning Fund Balance PERS Reserve was eliminated of<br>serived in March 2005. The decisions did not require entities to<br>lower PERS rates enacted July 1, 2003, due to the 2003 PER<br>that would have gone into affect without the legislative reforms | o "pay back" the difference<br>RS legislative reforms, and | е                   |                     |                   |  |  |
| 2,300             | 0                 | 0                 | 60000-55                     | DBFB - STREET FUND                                                                                                                                                                                                                                              | 0.00                                                       | 0                   | 0                   | (                 |  |  |
| 10,700            | 0                 | 0                 | 60000-57                     | DBFB - WRF                                                                                                                                                                                                                                                      | 0.00                                                       | 0                   | 0                   | (                 |  |  |
| 1,500             | 1,000             | 0                 | 60000-59                     | DBFB - ADMIN & FINANCE                                                                                                                                                                                                                                          | 0.00                                                       | 0                   | 0                   | (                 |  |  |
| 1,000             | 0                 | 0                 | 60000-61                     | DBFB - POLICE                                                                                                                                                                                                                                                   | 0.00                                                       | 0                   | 0                   | 10,000            |  |  |
| 0                 | 1,600             | 3,400             | 60000-62                     | DBFB - MUNICIPAL COURT                                                                                                                                                                                                                                          | 0.00                                                       | 3,400               | 3,400               | 3,400             |  |  |
| 2,500             | 1,000             | 0                 | 60000-63                     | DBFB - ENGINEERING                                                                                                                                                                                                                                              | 0.00                                                       | 0                   | 0                   | 4,000             |  |  |
| 0                 | 0                 | 0                 | 60000-65                     | DBFB - LIBRARY                                                                                                                                                                                                                                                  | 0.00                                                       | 0                   | 0                   | (                 |  |  |
| 0                 | 0                 | 0                 | 60000-89                     | DBFB - FIRE                                                                                                                                                                                                                                                     | 0.00                                                       | 0                   | 0                   | 20,000            |  |  |
|                   |                   | _                 | 00000 04                     | DBFB - EMS                                                                                                                                                                                                                                                      | 0.00                                                       | 0                   | 0                   | (                 |  |  |
| 3,000             | 0                 | 0                 | 60000-91                     | DDI B - LING                                                                                                                                                                                                                                                    | 0.00                                                       | U                   | O                   |                   |  |  |
| 3,000<br>6,300    | 0<br>5,000        | 0<br>3,400        |                              | DBFB - PARKS MAINTENANCE                                                                                                                                                                                                                                        | 0.00                                                       | 0                   | 0                   |                   |  |  |
| •                 |                   |                   |                              |                                                                                                                                                                                                                                                                 |                                                            |                     |                     | (                 |  |  |

#### **CHARGES FOR SERVICES**

Estimated July 1, 2007 undesignated cash carryover from the 2006-2007 fiscal year.

**BEGINNING FUND BALANCE** 

**TOTAL BEGINNING FUND BALANCE** 

new ERP financial system.

15,000 **60001-00** 

246,800

40,393

304,247

130,138

333,465

Budget Note: In October 2006, the City signed a contract with New World Systems to purchase the financial suite and portions of the payroll and human resources suite of LOGOS as the basis for the City's

0.00

0.00

80,000

127,900

80,000

127,900

0

182,400

### **INFORMATION SYSTEMS & SERVICES FUND**

62 00 **2007-08** 11-Jul-07

| ACTUAL  | ACTUAL  | BUDGET  |                                                         |                                                                                                                                                                                                                                                                                                                                                           | NUMBER OF                                                                       | PROPOSED                    | APPROVED | ADOPTED |
|---------|---------|---------|---------------------------------------------------------|-----------------------------------------------------------------------------------------------------------------------------------------------------------------------------------------------------------------------------------------------------------------------------------------------------------------------------------------------------------|---------------------------------------------------------------------------------|-----------------------------|----------|---------|
| 2004-05 | 2005-06 | 2006-07 |                                                         |                                                                                                                                                                                                                                                                                                                                                           | EMPLOYEES                                                                       | 2007-08                     | 2007-08  | 2007-08 |
| 0       | 0       | 0       | 60050-00                                                | CHARGES FOR EQUIP & SERVICES:                                                                                                                                                                                                                                                                                                                             | 0.00                                                                            | 0                           | 0        | 0       |
|         |         |         | IS&S Fund.<br>department,<br>systems ope<br>612; M&S Co | : Each operating fund listed below is charged for equipment and<br>Amount charged is based on budgeted equipment and service<br>plus a pro-rated portion of City-shared network costs required<br>rational. Operating funds pay to the IS&S Fund through Account<br>computers, #'s 683; and Equipment - Computers, #'s 704, in each<br>epartment budgets. | es approved for each ope<br>to keep the City-shared r<br>unts: Computer Service | rating<br>network<br>s, #'s |          |         |
| 200,460 | 222,133 | 239,329 | 60050-01                                                | CHGS EQ & SVCS - GENERAL FD                                                                                                                                                                                                                                                                                                                               | 0.00                                                                            | 305,430                     | 305,430  | 305,430 |
| 13,462  | 18,145  | 38,103  | 60050-11                                                | CHGS EQ & SVCS - FIRE FD                                                                                                                                                                                                                                                                                                                                  | 0.00                                                                            | 57,178                      | 57,178   | 57,178  |
| 26,984  | 28,980  | 42,776  | 60050-21                                                | CHGS EQ & SVCS - P&R FD                                                                                                                                                                                                                                                                                                                                   | 0.00                                                                            | 28,383                      | 28,383   | 28,383  |
| 5,251   | 7,241   | 18,587  | 60050-31                                                | CHGS EQ & SVCS - STREET FD                                                                                                                                                                                                                                                                                                                                | 0.00                                                                            | 7,579                       | 7,579    | 7,579   |
| 49,583  | 44,250  | 43,853  | 60050-41                                                | CHGS EQ & SVCS - WW SVC FD                                                                                                                                                                                                                                                                                                                                | 0.00                                                                            | 48,320                      | 48,320   | 48,320  |
| 56,296  | 41,854  | 35,794  | 60050-51                                                | CHGS EQ & SVCS - AMB FD                                                                                                                                                                                                                                                                                                                                   | 0.00                                                                            | 44,902                      | 44,902   | 44,902  |
| 88,800  | 97,966  | 0       | 60060-00                                                | YCOM - IS & DATA BASE SUPPORT                                                                                                                                                                                                                                                                                                                             | 0.00                                                                            | 0                           | 0        | 0       |
| 440,836 | 460,569 | 418,442 | TOTA                                                    | AL CHARGES FOR SERVICES                                                                                                                                                                                                                                                                                                                                   | 0.00                                                                            | 491,792                     | 491,792  | 491,792 |
|         |         |         |                                                         | MISCELLANEOUS                                                                                                                                                                                                                                                                                                                                             |                                                                                 |                             |          |         |
| 6,339   | 10,767  | 10,700  | 60151-00                                                | INTEREST                                                                                                                                                                                                                                                                                                                                                  | 0.00                                                                            | 2,100                       | 2,100    | 2,100   |
| 15,047  | 5,179   | 20,000  | 60167-00                                                | OTHER INCOME                                                                                                                                                                                                                                                                                                                                              | 0.00                                                                            | 25,000                      | 25,000   | 45,000  |
| 21,386  | 15,946  | 30,700  | TOTA                                                    | AL MISCELLANEOUS                                                                                                                                                                                                                                                                                                                                          | 0.00                                                                            | 27,100                      | 27,100   | 47,100  |
|         |         |         |                                                         | TRANSFERS FROM OTHER FUNDS                                                                                                                                                                                                                                                                                                                                |                                                                                 |                             |          |         |
| 152,284 | 163,739 | 180,929 | 60171-00                                                | GENERAL FUND - IS SUPPORT                                                                                                                                                                                                                                                                                                                                 | 0.00                                                                            | 177,892                     | 177,892  | 178,328 |
|         |         |         | Transfer from                                           | n General Fund for personnel cost allocations for computer sup                                                                                                                                                                                                                                                                                            | oport.                                                                          |                             |          |         |
| 14,762  | 15,866  | 17,463  | 60174-00                                                | FIRE FUND - IS SUPPORT                                                                                                                                                                                                                                                                                                                                    | 0.00                                                                            | 16,384                      | 16,384   | 16,410  |
| 40.540  | 40.405  | 44.000  |                                                         | n Fire Fund for personnel cost allocations for computer suppor                                                                                                                                                                                                                                                                                            |                                                                                 | 45.040                      | 45.040   | 45.000  |
| 12,518  | 13,465  | 14,928  | 60175-00<br>Transfer from                               | PARKS & REC FUND - IS SUPPORT  n Parks & Recreation Fund for personnel cost allocations for continuous process.                                                                                                                                                                                                                                           | 0.00<br>omputer support.                                                        | 15,243                      | 15,243   | 15,290  |
| 4,578   | 4,922   | 5.440   | 60177-00                                                | STREET FUND - IS SUPPORT                                                                                                                                                                                                                                                                                                                                  | 0.00                                                                            | 5,365                       | 5,365    | 5,378   |
|         | -,      | -,      |                                                         |                                                                                                                                                                                                                                                                                                                                                           | 2.00                                                                            |                             |          |         |

### **INFORMATION SYSTEMS & SERVICES FUND**

62 00 **2007-08** 11-Jul-07

| ACTUAL   | ACTUAL    | BUDGET  |                                               |                                                                                                                                                                                                                              | NUMBER OF                           | PROPOSED  | APPROVED  | ADOPTED   |
|----------|-----------|---------|-----------------------------------------------|------------------------------------------------------------------------------------------------------------------------------------------------------------------------------------------------------------------------------|-------------------------------------|-----------|-----------|-----------|
| 2004-05  | 2005-06   | 2006-07 |                                               |                                                                                                                                                                                                                              | <b>EMPLOYEES</b>                    | 2007-08   | 2007-08   | 2007-08   |
| 0        | 0         | 0       | 60178-00                                      | STREET FUND - ERP FIN SYSTEM                                                                                                                                                                                                 | 0.00                                | 2,000     | 2,000     | 2,000     |
|          |           |         | toward the n                                  | n Street Fund to augment original \$260,000 financial system reserve ":<br>ew ERP financial system. Funds Street Fund's allocated portion of \$1<br>8 ERP capital expenditure.                                               |                                     |           |           |           |
|          |           |         | financial suit                                | e: In October 2006, the City signed a contract with New World Systems to and portions of the payroll and human resources suite of LOGOS as ancial system.                                                                    |                                     |           |           |           |
| 23,448   | 25,221    | 27,958  | 60179-00                                      | WSTWTR SVC FUND - IS SUPPORT                                                                                                                                                                                                 | 0.00                                | 28,511    | 28,511    | 28,598    |
|          |           |         | Transfer from                                 | n Wastewater Services Fund for personnel cost allocations for comput                                                                                                                                                         | er support.                         |           |           |           |
| 0        | 0         | 0       | 60180-00                                      | WASTEWATER FD - ERP FIN SYSTEM                                                                                                                                                                                               | 0.00                                | 14,000    | 14,000    | 14,000    |
|          |           |         | by July 1, 20<br>\$100,000 tra<br>Budget Note | m Wastewater Services Fund to augment original \$260,000 financial system. Funds Wastewater Fund's aunsfer needed for 2007-2008 ERP capital expenditure.  In October 2006, the City signed a contract with New World Systems | allocated portion s to purchase the | of        |           |           |
|          |           |         |                                               | e and portions of the payroll and human resources suite of LOGOS as ancial system.                                                                                                                                           | the basis for the                   | City's    |           |           |
| 21,301   | 22,903    | 25,305  | 60181-00                                      | AMBULANCE FUND - IS SUPPORT                                                                                                                                                                                                  | 0.00                                | 24,849    | 24,849    | 24,909    |
|          |           |         | Transfer from                                 | m Ambulance Fund for personnel cost allocations for computer support                                                                                                                                                         | t.                                  |           |           |           |
| 0        | 0         | 0       | 60183-00                                      | IMPROVEMENT FD - ERP FIN SYSTM                                                                                                                                                                                               | 0.00                                | 84,000    | 84,000    | 84,000    |
|          |           |         | 2006 toward                                   | n Improvement Fund to augment original \$260,000 financial system re<br>the new ERP financial system. Funds property tax funds' allocated po<br>ded for 2007-2008 capital expenditure.                                       |                                     |           |           |           |
|          |           |         | financial suit                                | : In October 2006, the City signed a contract with New World Systems<br>e and portions of the payroll and human resources suite of LOGOS as<br>ancial system.                                                                |                                     |           |           |           |
| 228,891  | 246,116   | 272,023 | TOTA                                          | AL TRANSFERS FROM OTHER FUNDS                                                                                                                                                                                                | 0.00                                | 368,244   | 368,244   | 368,913   |
| ,024,578 | 1,026,878 | 967,965 |                                               | TOTAL RESOURCES                                                                                                                                                                                                              | 0.00                                | 1,015,036 | 1,015,036 | 1,090,205 |