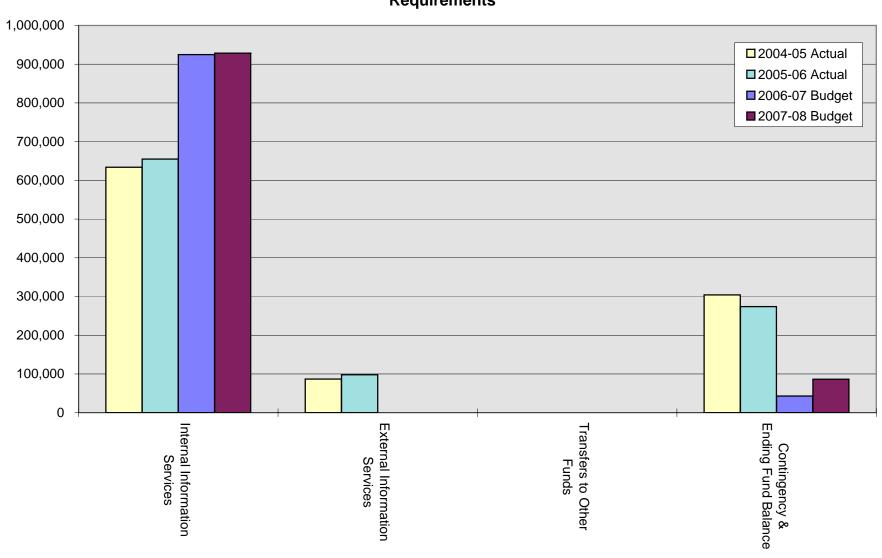

|
| 28,511    | Wastewater Services Fund          |
| 24,849    | Ambulance Fund                    |
| \$268,244 | Total Personal Services Transfers |
|           |                                   |



# <u>Information Systems & Services Fund – Resources ---</u> <u>Historical Highlights</u>

1994

Information Systems and Services Fund established to implement the new Information Systems Master Plan. Fund established as an internal service fund that will charge City operating fund and departments for services and equipment.



2006

YCOM governing structure change eliminates need for External IS Division, #62-18. All IS services are now internal to the City only.

## Information Systems & Services Fund Resources



# Information Systems & Services Fund Requirements



#### **INFORMATION SYSTEMS & SERVICES FUND**

| 00                | 2007-08           |                   |                              |                                                                                                                                                                                                                                                                 |                                                            |                     |                     |                   |  |  |
|-------------------|-------------------|-------------------|------------------------------|----------------------------------------------------------------------------------------------------------------------------------------------------------------------------------