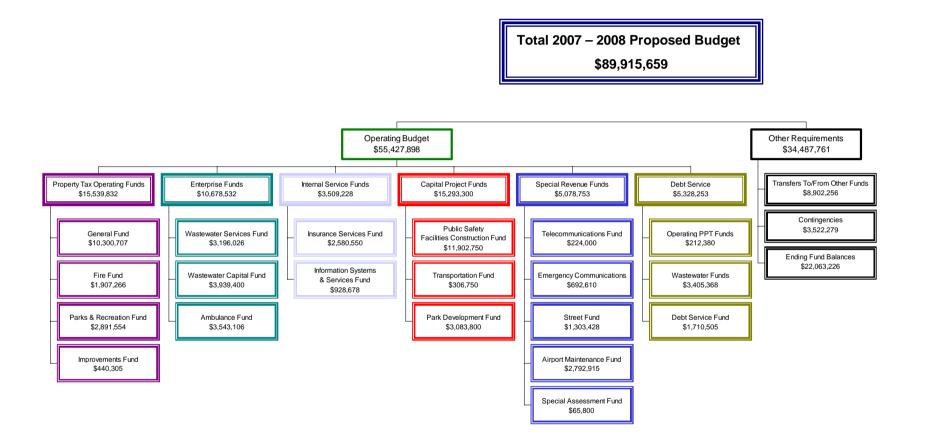

## 2007 - 2008 Proposed Budget --- Fund Summary

|                            | #01        | #25       | #27<br>Telecom-<br>munica- | #29<br>Emergency<br>Commun- | #30<br>Parks & | #33       | #39<br>Improve- | #41<br>Debt | #49<br>Public<br>Safety<br>Facilities | #51<br>Transpor- | #55<br>Wastewater | #56<br>Wastewater | #60<br>Insurance | #62<br>Information<br>Systems & |           | #75<br>Airport<br>Maint- | #80<br>Special<br>Assess- | #91<br>Park<br>Develop- | TOTAL<br>CITY<br>2007 - 08 |
|----------------------------|------------|-----------|----------------------------|-----------------------------|----------------|-----------|-----------------|-------------|---------------------------------------|------------------|-------------------|-------------------|------------------|---------------------------------|-----------|--------------------------|---------------------------|-------------------------|----------------------------|
|                            | General    | Fire      | tions                      | ications                    | Recreation     | Street    | ments           | Service     | Construct.                            | tation           | Services          | Capital           | Services         | Services                        | Ambulance | enance                   | ment                      | ment                    | PROPOSED                   |
|                            | Fund       | Fund      | Fund                       | Fund                        | Fund           | Fund      | Fund            | Fund        | Fund                                  | Fund             | Fund              | Fund              | Fund             | Fund                            | Fund      | Fund                     | Fund                      | Fund                    | BUDGET                     |
| RESOURCES:                 |            |           |                            |                             |                |           |                 |             |                                       |                  |                   |                   |                  |                                 |           |                          |                           |                         |                            |
| Beginning Fund Balance     | 3,828,230  | 1,470,000 | 150,000                    | 140,000                     | 1,400,000      | 580,000   | 1,480,000       | 573,940     | 12,000,000                            | 1,320,000        | 1,930,000         | 11,952,000        | 197,972          | 127,900                         | 810,000   | 622,250                  | 175,000                   | 3,895,000               | 42,652,292                 |
|                            |            |           | -                          |                             |                | -         |                 |             |                                       |                  |                   |                   |                  |                                 |           |                          |                           |                         |                            |
| Revenues:                  |            |           |                            |                             |                |           |                 |             |                                       |                  |                   |                   |                  |                                 |           |                          |                           |                         |                            |
| Property Taxes             | 4,003,507  | 1,732,678 | 0                          | 0                           | 1,797,604      | 0         | 775,704         | 1,425,000   | 0                                     | 0                | 0                 | 0                 | 0                | 0                               | 0         | 0                        | 0                         | 0                       | 9,734,493                  |
| Licenses & Permits         | 2,966,800  | 0         | 180,000                    | 54,500                      | 0              | 50        | 0               | 0           | 0                                     | 0                | 0                 | 0                 | 0                | 0                               | 0         | 0                        | 0                         | 0                       | 3,201,350                  |
| Assessments                | 0          | 0         | 0                          | 0                           | 0              | 0         | 0               | 0           | 0                                     | 0                | 0                 | 0                 | 0                | 0                               | 0         | 0                        | 70,000                    | 0                       | 70,000                     |
| Charges For Services       | 163,750    | 3,000     | 0                          | 0                           | 889,150        | 0         | 0               | 0           | 0                                     | 435,000          | 7,865,000         | 872,500           | 2,569,400        | 491,792                         | 2,891,500 | 124,950                  | 0                         | 450,000                 | 16,756,042                 |
| Fines & Forfeitures        | 759,420    | 0         | 0                          | 0                           | 0              | 0         | 0               | 0           | 0                                     | 0                | 0                 | 0                 | 0                | 0                               | 0         | 0                        | 0                         | 0                       | 759,420                    |
| Intergovernmental Revenues | 919,749    | 581,190   | 0                          | ,                           | 45,000         | 1,385,000 | 3,750           | 0           | 0                                     | 159,810          | 0                 | 0                 | 0                | 0                               | 3,600     | 2,552,760                | 0                         | 0                       | 5,800,859                  |
| Miscellaneous              | 216,768    | 82,900    | 7,700                      | 6,800                       | 143,934        | 24,100    | 61,000          | 30,000      | 320,000                               | 65,600           | 88,800            | 727,800           | 65,200           | 27,100                          | 36,400    | 28,100                   | 9,545                     | 97,200                  | 2,038,947                  |
| Other Financing Source     | 0          | 0         | 0                          | 0                           | 0              | 0         | 0               | 0           | 0                                     | 0                | 0                 | 0                 | 0                | 0                               | 0         | 0                        | 0                         | 0                       | 0                          |
| Total Revenues:            | 9,029,994  | 2,399,768 | 187,700                    | 211,300                     | 2,875,688      | 1,409,150 | 840,454         | 1,455,000   | 320,000                               | 660,410          | 7,953,800         | 1,600,300         | 2,634,600        | 518,892                         | 2,931,500 | 2,705,810                | 79,545                    | 547,200                 | 38,361,111                 |
| Transfers From Other Funds | 1,024,439  | 698,216   | 0                          | 500,000                     | 61,034         | 119,828   | 0               | 400,000     | 0                                     | 150,000          | 52,151            | 4,555,368         | 0                | 368,244                         | 972,976   | 0                        | 0                         | 0                       | 8,902,256                  |
| TOTAL RESOURCES            | 13,882,663 | 4,567,984 | 337,700                    | 851,300                     | 4,336,722      | 2,108,978 | 2,320,454       | 2,428,940   | 12,320,000                            | 2,130,410        | 9,935,951         | 18,107,668        | 2,832,572        | 1,015,036                       | 4,714,476 | 3,328,060                | 254,545                   | 4,442,200               | 89,915,659                 |
| REQUIREMENTS:              |            |           |                            |                             |                |           |                 |             |                                       |                  |                   |                   |                  |                                 |           |                          |                           |                         |                            |
| Personal Services          | 8,301,732  | 1,134,843 | 0                          | •                           | 1,602,521      | 634,849   | 0               | 0           | 0                                     | 0                | .,                | 0                 | 0                | 268,827                         | 1,989,194 | 0                        | 0                         | 0                       | 15,382,372                 |
| Materials & Services       | 1,754,480  | 422,423   | 149,000                    |                             | 1,116,533      | 618,579   | 61,000          | 0           | 477,750                               | 86,750           | , , -             | 654,400           | 2,580,550        | 481,071                         | 1,406,912 | 491,732                  | 65,800                    | 146,800                 | 12,495,610                 |
| Capital Outlay             | 244,495    | 350,000   | 75,000                     |                             | 172,500        | 50,000    | 379,305         | 0           | 11,425,000                            | 220,000          | 456,400           | 3,285,000         | 0                | 178,780                         | 147,000   | 2,301,183                |                           | 2,937,000               | 22,221,663 8               |
| Total Expenditures:        | 10,300,707 | 1,907,266 | 224,000                    | 692,610                     | 2,891,554      | 1,303,428 | 440,305         | 0           | 11,902,750                            | 306,750          | 3,196,026         | 3,939,400         | 2,580,550        | 928,678                         | 3,543,106 | 2,792,915                | 65,800                    | 3,083,800               | 50,099,645 °               |
|                            |            |           |                            |                             |                |           |                 |             |                                       |                  |                   |                   |                  |                                 |           |                          |                           |                         | ,42<br>,42                 |
| Debt Service               | 8,040      | 0         | 0                          | 0                           | 0              | 0         | 204,340         | 1,710,505   | 0                                     | 0                | 0                 | 3,405,368         | 0                | 0                               | 0         | 0                        | 0                         | 0                       | 5,328,253 J ¦ç             |
| Transfers To Other Funds   | 570,346    | 923,908   | 0                          | 0                           | 192,485        | 359,762   | 906,000         | 0           | 29,971                                | 406,441          | 4,784,050         | 114,202           | 81,579           | 0                               | 361,819   | 27,061                   | 4,930                     | 139,702                 | 8,902,256                  |
| Contingencies              | 750,000    | 150,000   | 30,000                     | ,                           | 300,000        | 100,000   | 170,000         | 0           | 387,279                               | 100,000          | 300,000           | 500,000           | 125,000          | 75,000                          | 200,000   | 100,000                  | 10,000                    | 150,000                 | 3,522,279                  |
| Total Other Requirements   | 1,328,386  | 1,073,908 | 30,000                     | 75,000                      | 492,485        | 459,762   | 1,280,340       | 1,710,505   | 417,250                               | 506,441          | 5,084,050         | 4,019,570         | 206,579          | 75,000                          | 561,819   | 127,061                  | 14,930                    | 289,702                 | 17,752,788                 |
| Ending Fund Balances       | 2,253,570  | 1,586,810 | 83,700                     | 83,690                      | 952,683        | 345,788   | 599,809         | 718,435     | 0                                     | 1,317,219        | 1,655,875         | 10,148,698        | 45,443           | 11,358                          | 609,551   | 408,084                  | 173,815                   | 1,068,698               | 22,063,226                 |
| TOTAL REQUIREMENTS         | 13,882,663 | 4,567,984 | 337,700                    | 851,300                     | 4,336,722      | 2,108,978 | 2,320,454       | 2,428,940   | 12,320,000                            | 2,130,410        | 9,935,951         | 18,107,668        | 2,832,572        | 1,015,036                       | 4,714,476 | 3,328,060                | 254 545                   | 4,442,200               | 89,915,659                 |