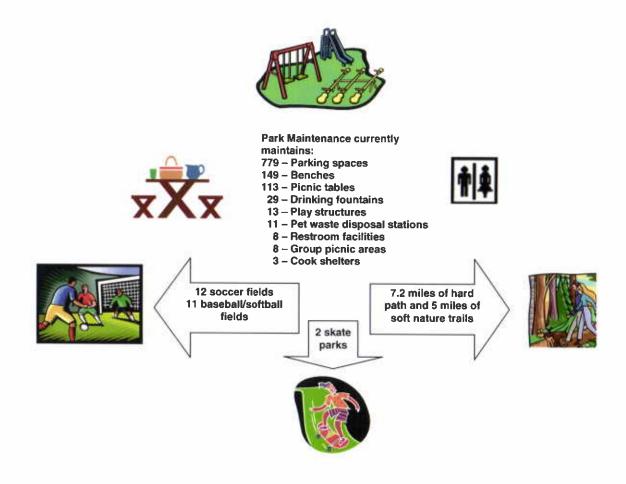

#### **Core Services**

The Parks Maintenance Division's primary mission is the maintenance of the City's park assets. This work includes regularly scheduled efforts as well as demand driven responses to weather, park user requests, recreation programming needs, and vandalism. This work is accomplished in parks, public facilities, landscaped City owned parking lots, and beautification areas, with a total of 36 sites comprising over 235 acres. The purpose behind this mission is to invite our residents to enjoy these spaces and their amenities, which are a key component in McMinnville's livability.

#### Park Amenities

Staff maintains various amenities, including courts, water features, shelters, drinking fountains, interpretive signage, lighting, etc. These are cleaned and repaired primarily on an as needed basis. The Discovery Meadows water feature operates under Oregon Public Health Division's administrative rule, and is cleaned and inspected on a specific schedule during the operating season. This work is performed primarily by City staff, including Park Rangers, with major electrical or plumbing repairs completed via contract labor.