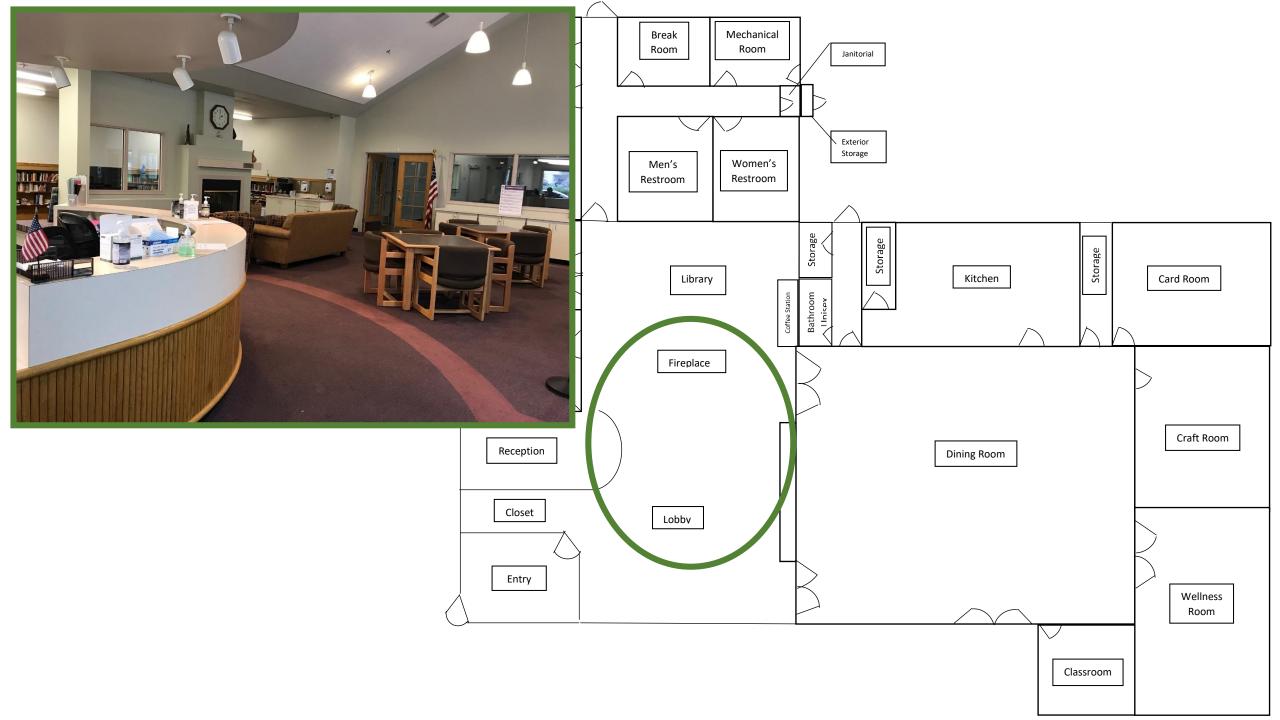

# **McMinnville Senior Center**



### 😂 Wilco Farm Store NE er Dr Pacific Hy Walmart 🕒 NE Hoffman Dr Waggon Arby's 🕡 9 (99W) NE 28th St McMinnville North Liquor Pacific Hwy NE 27th St NE 27th St Petco Delivery anst. McDonald's McMinnville Goodwill 😂 (99W) OnPoint Community S Credit Union Pacific Hwy W State of Oregon Department of Motor... Taco Bell 🚺 NE McDaniel Staples 2250 NE McDaniel Lane Why was a start of the start of 1 Yamhill County Fair & Rodeo NE McDon (99W) 5 ald Wortman Park 5 Ar Other Ch cery Outlet NE Orchard Ave 2015 St Elk Creek Forest Products NE 79th St )th St NE 19th St NE McDaniel NE 18th St NE TELL SI 52 HE assere 5 NE 17th St NE Rivergate St. NE 16th St













































## **ELDER LAW, NUTRITION ASSISTANCE, COUNSELING** & AFFORDABLE HOUSING FOR SENIORS

# **GROUP MEDITATION, FOOT CARE, & COMMUNITY ACUPUNCTURE**







### **OREGON INSECTS EXPLORED**



# **GROW IT – EAT IT – SAVE IT**



### **GREENHOUSE YOGA**



### **ROLL IN THE GRASS PLAY TIME**