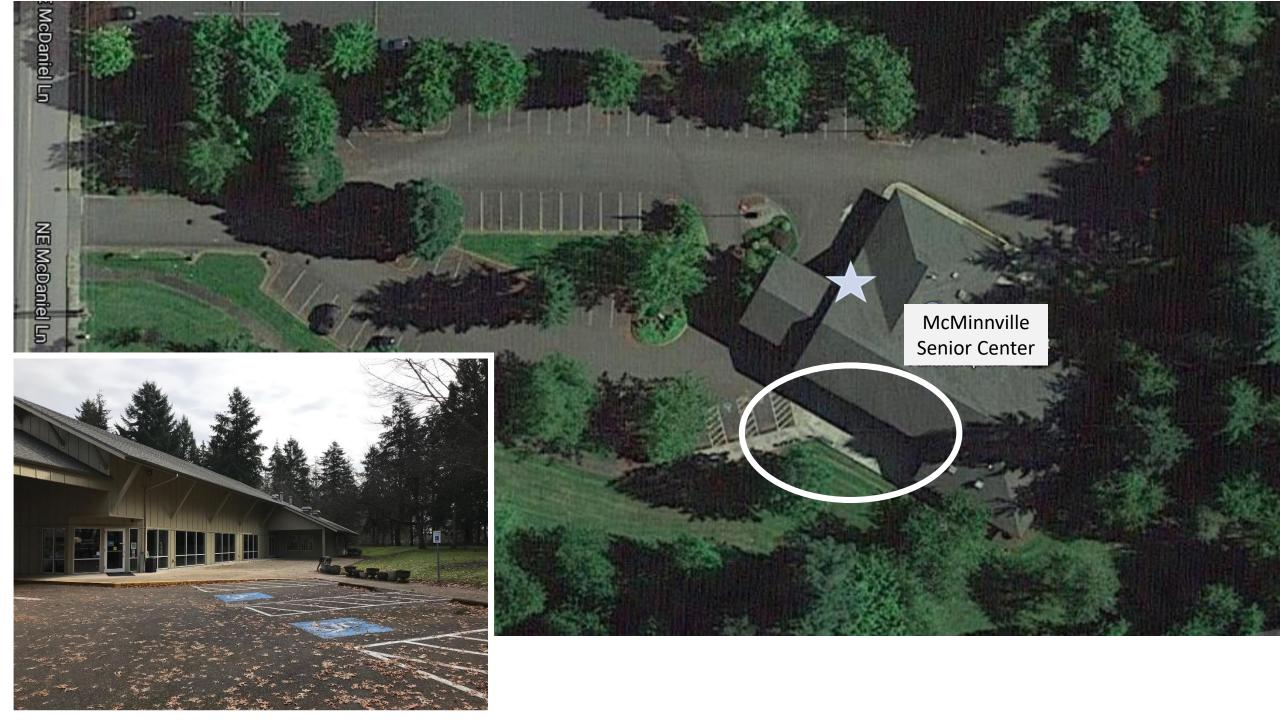

# **McMinnville Senior Center**

### 😂 Wilco Farm Store NE er Dr Pacific Hy Walmart 🕒 NE Hoffman Dr Waggon Arby's 🕡 9 (99W) NE 28th St McMinnville North Liquor Pacific Hwy NE 27th St NE 27th St Petco Delivery anst. McDonald's McMinnville Goodwill 😂 (99W) OnPoint Community S Credit Union Pacific Hwy W State of Oregon Department of Motor... Taco Bell 🚺 NE McDaniel Staples 2250 NE McDaniel Lane Why was a start of the start of 1 Yamhill County Fair & Rodeo NE McDon (99W) 5 ald Wortman Park 5 Ar Other Ch cery Outlet NE Orchard Ave 2015 St Elk Creek Forest Products NE 79th St )th St NE 19th St NE McDaniel NE 18th St NE TELL SI 52 HE assere 5 NE 17th St NE Rivergate St. NE 16th St