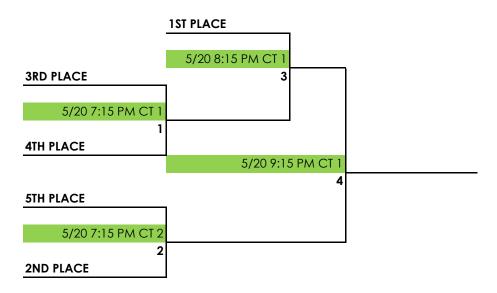

| DAY/DATE | TIME:              | REF CT 1                                                               | COURT #1 | REF CT 2 | COURT #2 |
|----------|--------------------|------------------------------------------------------------------------|----------|----------|----------|
| MON 4/8  | 7:15:00 PM-9:15 PM | OPEN GYM FOR ALL TEAMS                                                 |          |          |          |
| WED 4/10 | 7:15 PM            | REF 1                                                                  | 4 V 5    | REF 1    | 3 V 2    |
|          | 8:15 PM            | REF 1                                                                  | 3 V 4    | REF 1    | 5 V 2    |
| MON 4/15 | 7:15 PM            | REF 5                                                                  | 1 V 4    | REF 5    | 2 V 3    |
|          | 8:15 PM            | REF 5                                                                  | 3 V 1    | REF 5    | 4 V 2    |
| WED 4/17 | 7:15 PM            | REF 4                                                                  | 5 V 3    | REF 4    | 1 V 2    |
|          | 8:15 PM            | REF 4                                                                  | 1 V 3    | REF 4    | 2 V 5    |
| MON 4/22 | 7:15 PM            | REF 3                                                                  | 5 V 1    | REF 3    | 2 V 4    |
|          | 8:15 PM            | REF 3                                                                  | 1 V 2    | REF 3    | 4 V 5    |
| WED 4/24 | 7:15 PM            | REF 2                                                                  | 5 V 3    | REF 2    | 4 V 1    |
|          | 8:15 PM            | REF 2                                                                  | 3 V 4    | REF 2    | 1 V 5    |
| MON 4/29 | 7:15 PM            | REF 5                                                                  | 1 V 4    | REF 5    | 2 V 3    |
|          | 8:15 PM            | REF 5                                                                  | 1 V 2    | REF 5    | 4 V 3    |
| MON 5/6  | 7:15 PM            | REF 2                                                                  | 3 V 1    | REF 2    | 4 V 5    |
|          | 8:15 PM            | REF 1                                                                  | 5 V 3    | REF 1    | 4 V 2    |
| MON 5/13 | 7:15 PM            | REF 4                                                                  | 5 V 1    |          |          |
|          | 8:15 PM            | REF 4                                                                  | 5 V 2    |          |          |
|          |                    |                                                                        |          |          |          |
| MON 5/20 | 7:15 PM GAME 1     | 3RD V 4TH                                                              |          | COURT 1  |          |
|          | 7:15 PM GAME 2     | 2ND V 5TH<br>WINNER OF GAME 1 V 1ST PLACE<br>WINNER OF 2 V WINNER OF 3 |          | COURT 2  | <u>)</u> |
|          | 8:15 PM GAME 3     |                                                                        |          | COURT 1  |          |
|          | 9:15 PM GAME 4     |                                                                        |          | COURT 1  |          |