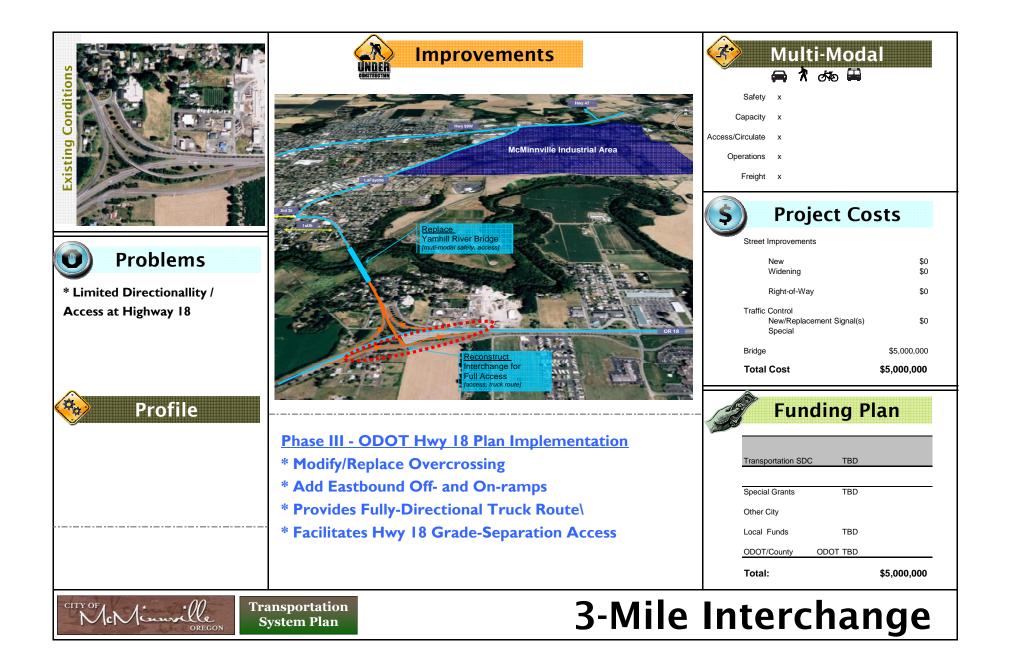

# **Transportation System Plan**





## Appendix D TSP Project Summaries



## **D** TSP Project Summaries and Planning-Level Cost Estimates

Appendix D summarizes the TSP Complete Street, bicycle and pedestrian plan projects. Included in each are the planning-level cost estimates, based on 2008 dollars.



























### **Bicycle Project Costs**

| Project       |          | From           | То             | Length | Cost      |
|---------------|----------|----------------|----------------|--------|-----------|
| Bike Lanes    |          |                |                |        | \$237,500 |
| Evans         |          | Baker Creek Rd | 27th St        | 0.29   | \$18,600  |
| Baker (       | Creek Rd | Birch          | Baker St       | 0.18   | \$11,500  |
| Wallace       | Э        | Hill Rd        | 2nd st         | 1.44   | \$92,200  |
| Michelt       | book     | 2nd St         | Baker Creek Rd | 1.15   | \$73,600  |
| Davis         |          | RR Xing        | 1st St         | 0.65   | \$41,600  |
|               |          |                |                | 3.71   |           |
| lik