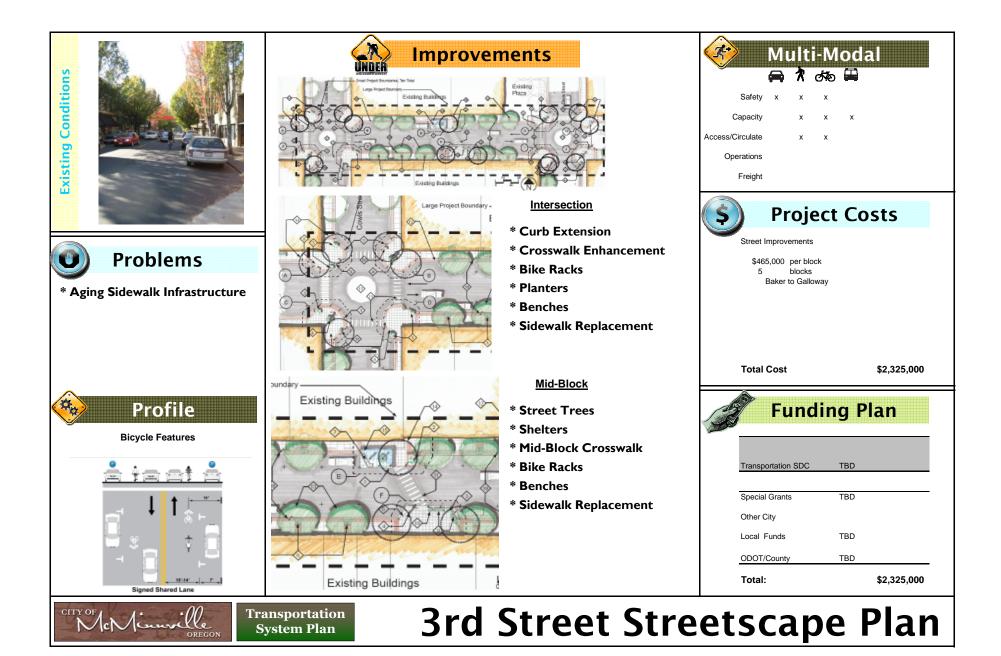

# **Transportation System Plan**





## Appendix D TSP Project Summaries



## **D** TSP Project Summaries and Planning-Level Cost Estimates

Appendix D summarizes the TSP Complete Street, bicycle and pedestrian plan projects. Included in each are the planning-level cost estimates, based on 2008 dollars.



























### **Bicycle Project Costs**

| Project       |          | From           | То             | Length | Cost      |
|---------------|----------|----------------|----------------|--------|-----------|
| Bike Lanes    |          |                |                |        | \$237,500 |
| Evans         |          | Baker Creek Rd | 27th St        | 0.29   | \$18,600  |
| Baker (       | Creek Rd | Birch          | Baker St       | 0.18   | \$11,500  |
| Wallace       | Э        | Hill Rd        | 2nd st         | 1.44   | \$92,200  |
| Michelt       | book     | 2nd St         | Baker Creek Rd | 1.15   | \$73,600  |
| Davis         |          | RR Xing        | 1st St         | 0.65   | \$41,600  |
|               |          |                |                | 3.71   |           |
| l