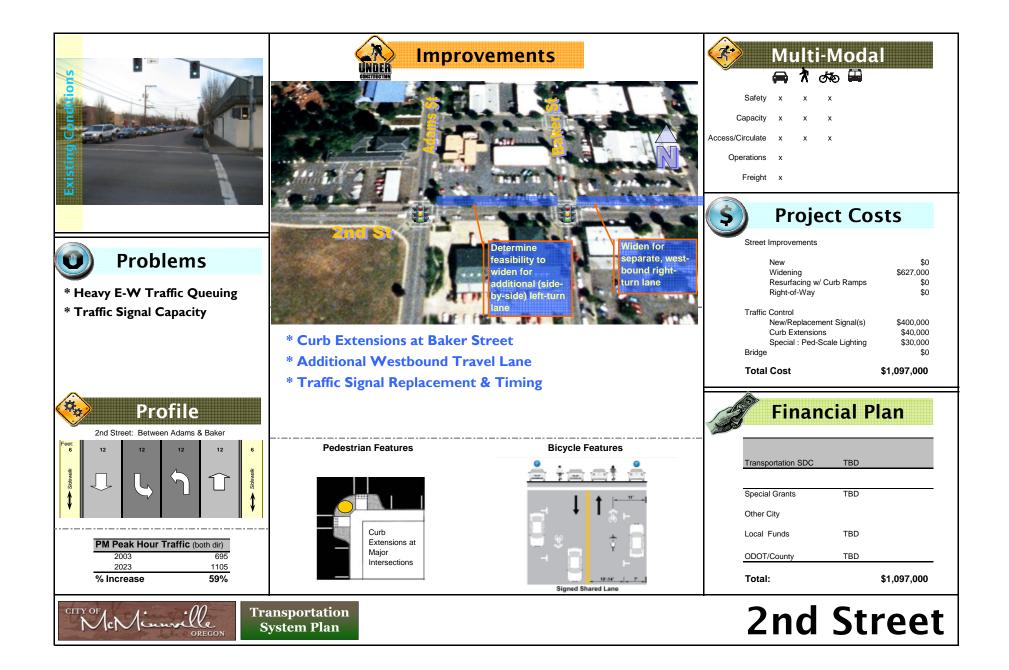

# **Transportation System Plan**





## Appendix D TSP Project Summaries



## **D** TSP Project Summaries and Planning-Level Cost Estimates

Appendix D summarizes the TSP Complete Street, bicycle and pedestrian plan projects. Included in each are the planning-level cost estimates, based on 2008 dollars.



























### **Bicycle Project Costs**

| Project       |          | From           | То             | Length | Cost      |
|---------------|----------|----------------|----------------|--------|-----------|
| Bike Lanes    |          |                |                |        | \$237,500 |
| Evans         |          | Baker Creek Rd | 27th St        | 0.29   | \$18,600  |
| Baker (       | Creek Rd | Birch          | Baker St       | 0.18   | \$11,500  |
| Wallace       | Э        | Hill Rd        | 2nd st         | 1.44   | \$92,200  |
| Michelt       | book     | 2nd St         | Baker Creek Rd | 1.15   | \$73,600  |
| Davis         |          | RR Xing        | 1st St         | 0.65   | \$41,600  |
|               |          |                |                | 3.71   |           |
| like