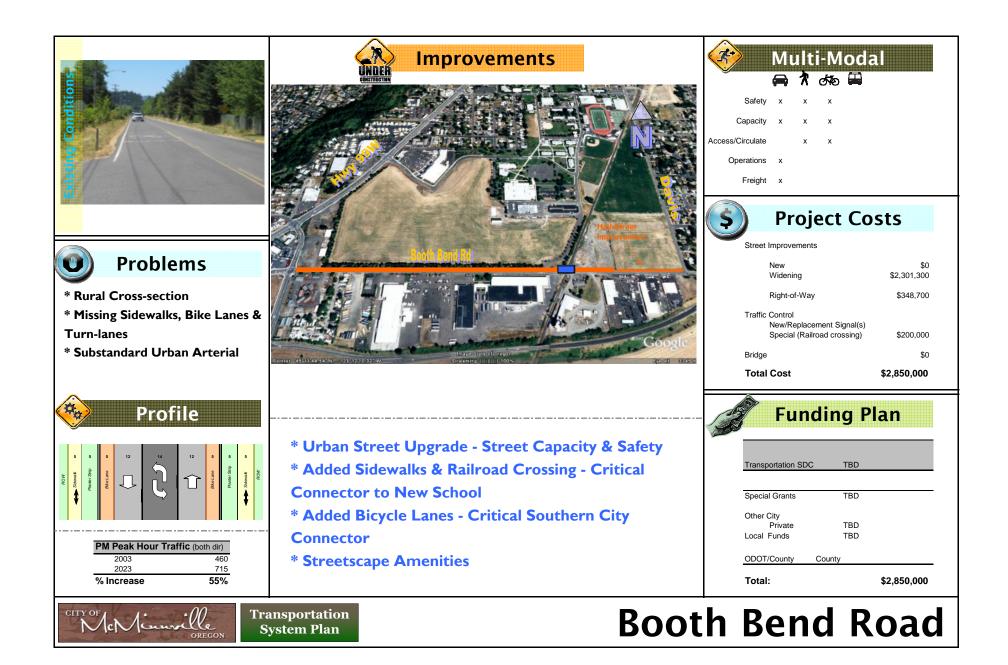

# **Transportation System Plan**





## Appendix D TSP Project Summaries



## **D** TSP Project Summaries and Planning-Level Cost Estimates

Appendix D summarizes the TSP Complete Street, bicycle and pedestrian plan projects. Included in each are the planning-level cost estimates, based on 2008 dollars.



























### **Bicycle Project Costs**

| Project       |          | From           | То             | Length | Cost      |
|---------------|----------|----------------|----------------|--------|-----------|
| Bike Lanes    |          |                |                |        | \$237,500 |
| Evans         |          | Baker Creek Rd | 27th St        | 0.29   | \$18,600  |
| Baker (       | Creek Rd | Birch          | Baker St       | 0.18   | \$11,500  |
| Wallace       | Э        | Hill Rd        | 2nd st         | 1.44   | \$92,200  |
| Michelt       | book     | 2nd St         | Baker Creek Rd | 1.15   | \$73,600  |
| Davis         |          | RR Xing        | 1st St         | 0.65   | \$41,600  |
|               |          |                |                | 3.71   |