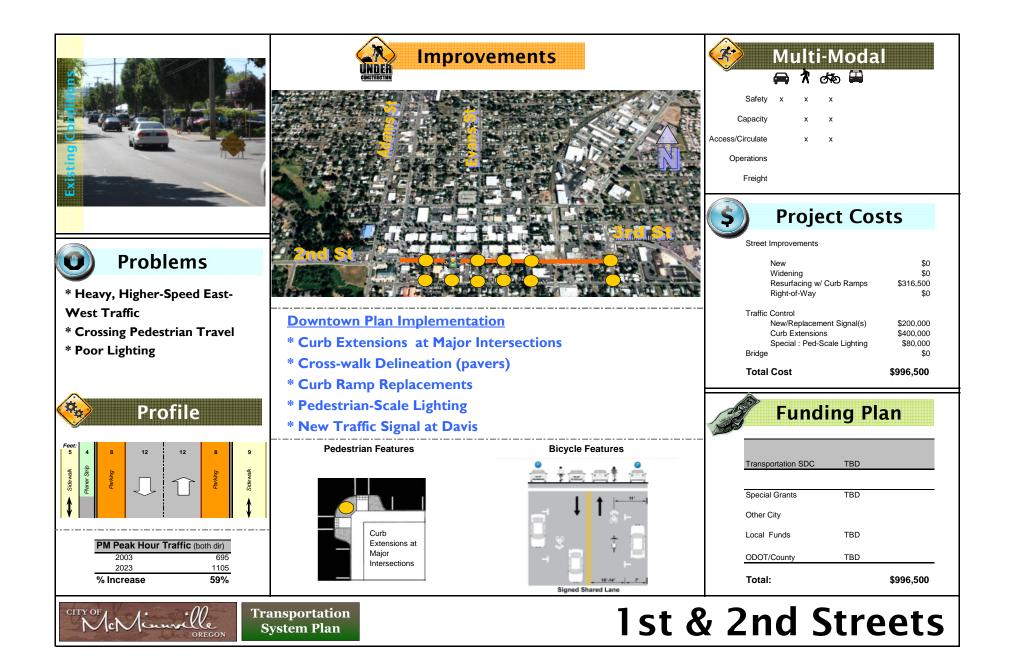

# **Transportation System Plan**





## Appendix D TSP Project Summaries



## **D** TSP Project Summaries and Planning-Level Cost Estimates

Appendix D summarizes the TSP Complete Street, bicycle and pedestrian plan projects. Included in each are the planning-level cost estimates, based on 2008 dollars.



























### **Bicycle Project Costs**

| Project       |          | From           | То             | Length | Cost      |
|---------------|----------|----------------|----------------|--------|-----------|
| Bike Lanes    |          |                |                |        | \$237,500 |
| Evans         |          | Baker Creek Rd | 27th St        | 0.29   | \$18,600  |
| Baker (       | Creek Rd | Birch          | Baker St       | 0.18   | \$11,500  |
| Wallace       | Э        | Hill Rd        | 2nd st         | 1.44   | \$92,200  |
| Michelt       | book     | 2nd St         | Baker Creek Rd | 1.15   | \$73,600  |
| Davis         |          | RR Xing        | 1st St         | 0.65   | \$41,600  |
|               |          |                |                | 3.71   |           |
| like Sh