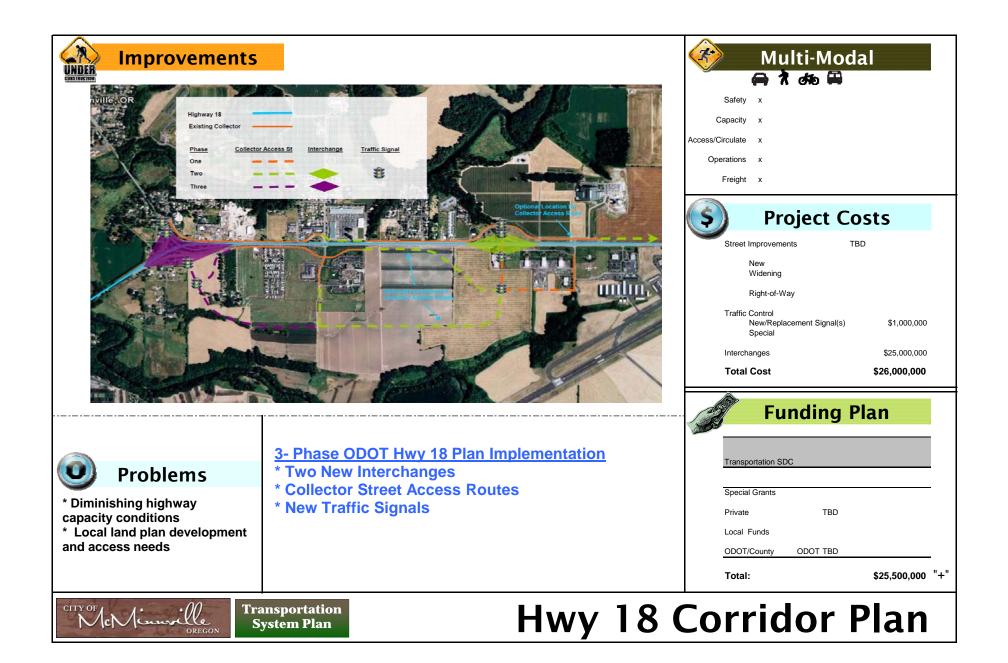

# **Transportation System Plan**





## Appendix D TSP Project Summaries



## **D** TSP Project Summaries and Planning-Level Cost Estimates

Appendix D summarizes the TSP Complete Street, bicycle and pedestrian plan projects. Included in each are the planning-level cost estimates, based on 2008 dollars.



























### **Bicycle Project Costs**

| Project       |          | From           | То             | Length | Cost      |
|---------------|----------|----------------|----------------|--------|-----------|
| Bike Lanes    |          |                |                |        | \$237,500 |
| Evans         |          | Baker Creek Rd | 27th St        | 0.29   | \$18,600  |
| Baker (       | Creek Rd | Birch          | Baker St       | 0.18   | \$11,500  |
| Wallace       | Э        | Hill Rd        | 2nd st         | 1.44   | \$92,200  |
| Michelt       | book     | 2nd St         | Baker Creek Rd | 1.15   | \$73,600  |
| Davis         |          | RR Xing        | 1st St         | 0.65   | \$41,600  |
|               |          |                |                | 3.71   |