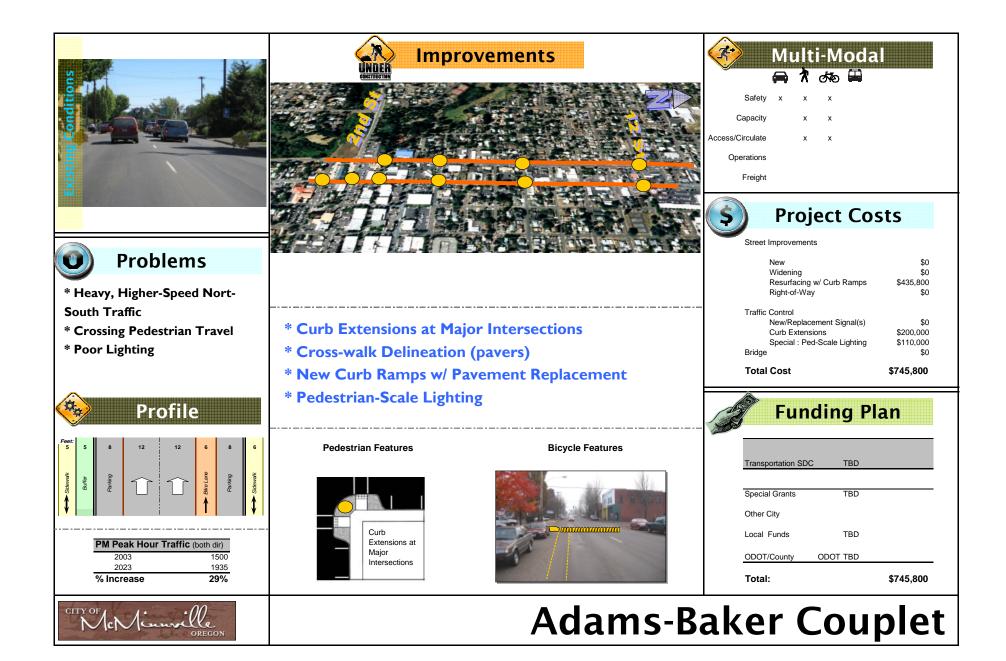

# **Transportation System Plan**





## Appendix D TSP Project Summaries



## **D** TSP Project Summaries and Planning-Level Cost Estimates

Appendix D summarizes the TSP Complete Street, bicycle and pedestrian plan projects. Included in each are the planning-level cost estimates, based on 2008 dollars.



























### **Bicycle Project Costs**

| Project       |          | From           | То             | Length | Cost      |
|---------------|----------|----------------|----------------|--------|-----------|
| Bike Lanes    |          |                |                |        | \$237,500 |
| Evans         |          | Baker Creek Rd | 27th St        | 0.29   | \$18,600  |
| Baker (       | Creek Rd | Birch          | Baker St       | 0.18   | \$11,500  |
| Wallace       | Э        | Hill Rd        | 2nd st         | 1.44   | \$92,200  |
| Michelt       | book     | 2nd St         | Baker Creek Rd | 1.15   | \$73,600  |
| Davis         |          | RR Xing        | 1st St         | 0.65   | \$41,600  |
|               |          |                |                | 3.71   |           |