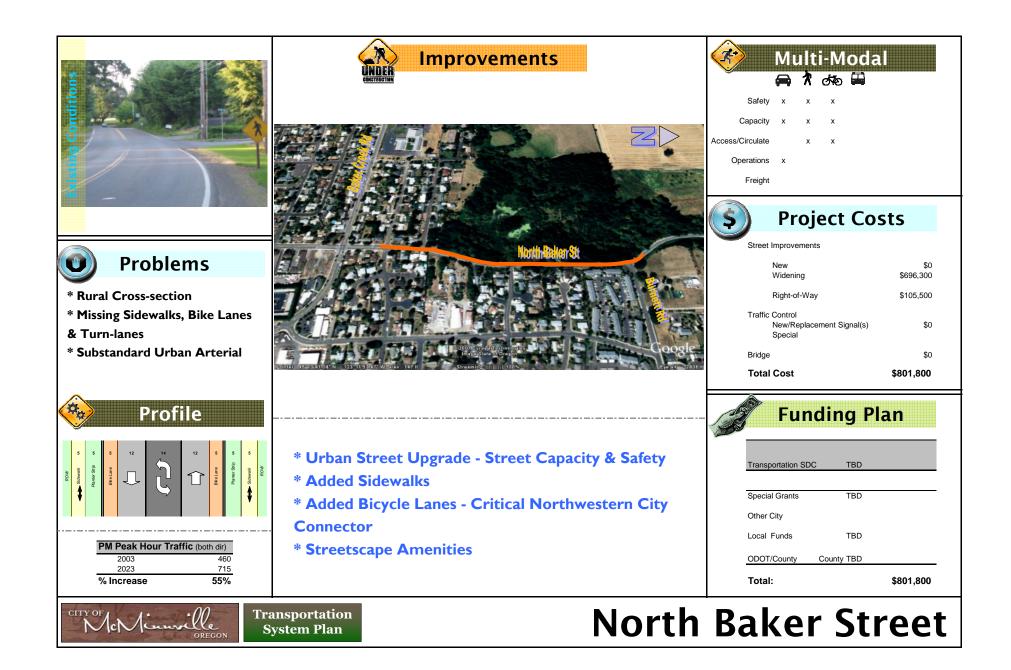

# **Transportation System Plan**





## Appendix D TSP Project Summaries



## **D** TSP Project Summaries and Planning-Level Cost Estimates

Appendix D summarizes the TSP Complete Street, bicycle and pedestrian plan projects. Included in each are the planning-level cost estimates, based on 2008 dollars.



























### **Bicycle Project Costs**

| Project       |          | From           | То             | Length | Cost      |
|---------------|----------|----------------|----------------|--------|-----------|
| Bike Lanes    |          |                |                |        | \$237,500 |
| Evans         |          | Baker Creek Rd | 27th St        | 0.29   | \$18,600  |
| Baker (       | Creek Rd | Birch          | Baker St       | 0.18   | \$11,500  |
| Wallace       | Э        | Hill Rd        | 2nd st         | 1.44   | \$92,200  |
| Michelt       | book     | 2nd St         | Baker Creek Rd | 1.15   | \$73,600  |
| Davis         |          | RR Xing        | 1st St         | 0.65   | \$41,600  |
|               |          |                |                | 3.71   |