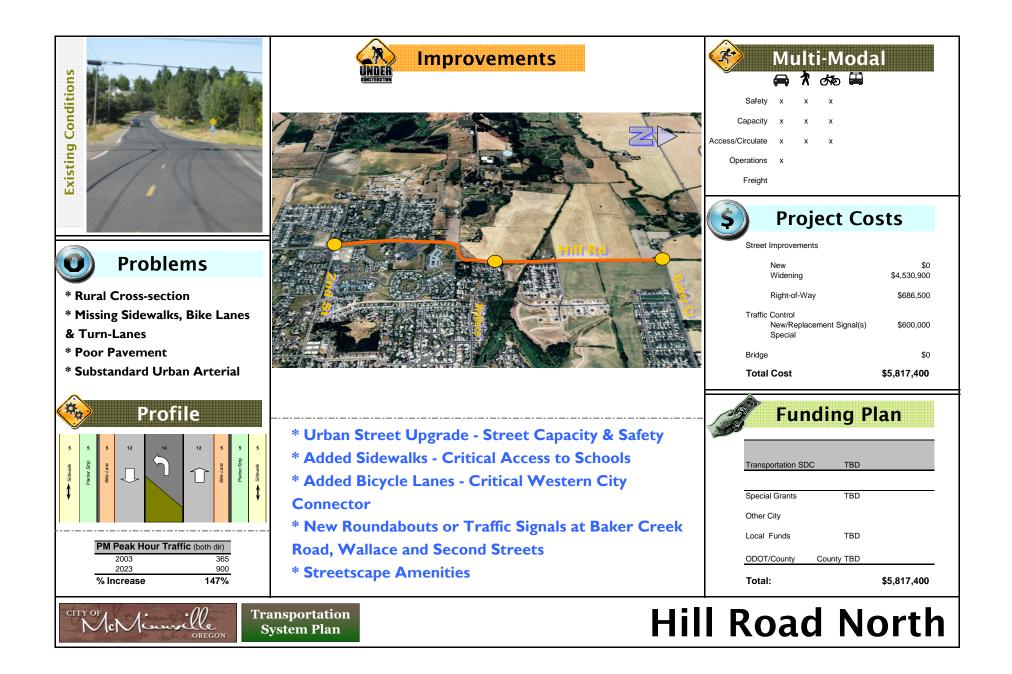

# **Transportation System Plan**





## Appendix D TSP Project Summaries



## **D** TSP Project Summaries and Planning-Level Cost Estimates

Appendix D summarizes the TSP Complete Street, bicycle and pedestrian plan projects. Included in each are the planning-level cost estimates, based on 2008 dollars.



























### **Bicycle Project Costs**

| Project       |          | From           | То             | Length | Cost      |
|---------------|----------|----------------|----------------|--------|-----------|
| Bike Lanes    |          |                |                |        | \$237,500 |
| Evans         |          | Baker Creek Rd | 27th St        | 0.29   | \$18,600  |
| Baker (       | Creek Rd | Birch          | Baker St       | 0.18   | \$11,500  |
| Wallace       | Э        | Hill Rd        | 2nd st         | 1.44   | \$92,200  |
| Michelt       | book     | 2nd St         | Baker Creek Rd | 1.15   | \$73,600  |
| Davis         |          | RR Xing        | 1st St         | 0.65   | \$41,600  |
|               |          |                |                | 3.71   |