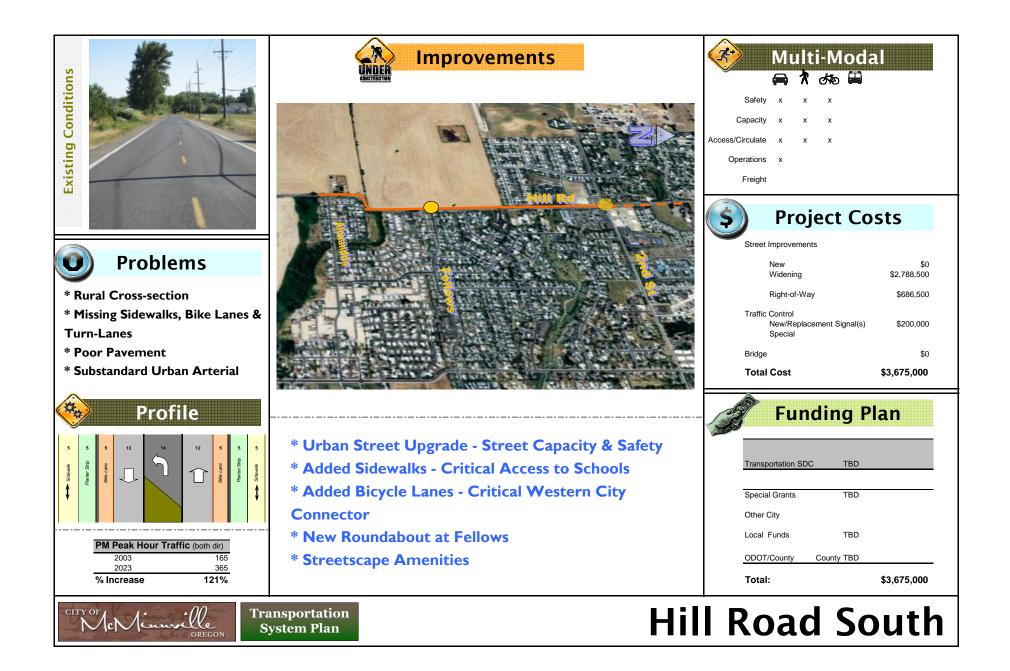

# **Transportation System Plan**





## Appendix D TSP Project Summaries



## **D** TSP Project Summaries and Planning-Level Cost Estimates

Appendix D summarizes the TSP Complete Street, bicycle and pedestrian plan projects. Included in each are the planning-level cost estimates, based on 2008 dollars.



























### **Bicycle Project Costs**

| Project       |          | From           | То             | Length | Cost      |
|---------------|----------|----------------|----------------|--------|-----------|
| Bike Lanes    |          |                |                |        | \$237,500 |
| Evans         |          | Baker Creek Rd | 27th St        | 0.29   | \$18,600  |
| Baker (       | Creek Rd | Birch          | Baker St       | 0.18   | \$11,500  |
| Wallace       | Э        | Hill Rd        | 2nd st         | 1.44   | \$92,200  |
| Michelt       | book     | 2nd St         | Baker Creek Rd | 1.15   | \$73,600  |
| Davis         |          | RR Xing        | 1st St         | 0.65   | \$41,600  |
|               |          |                |                | 3.71   |