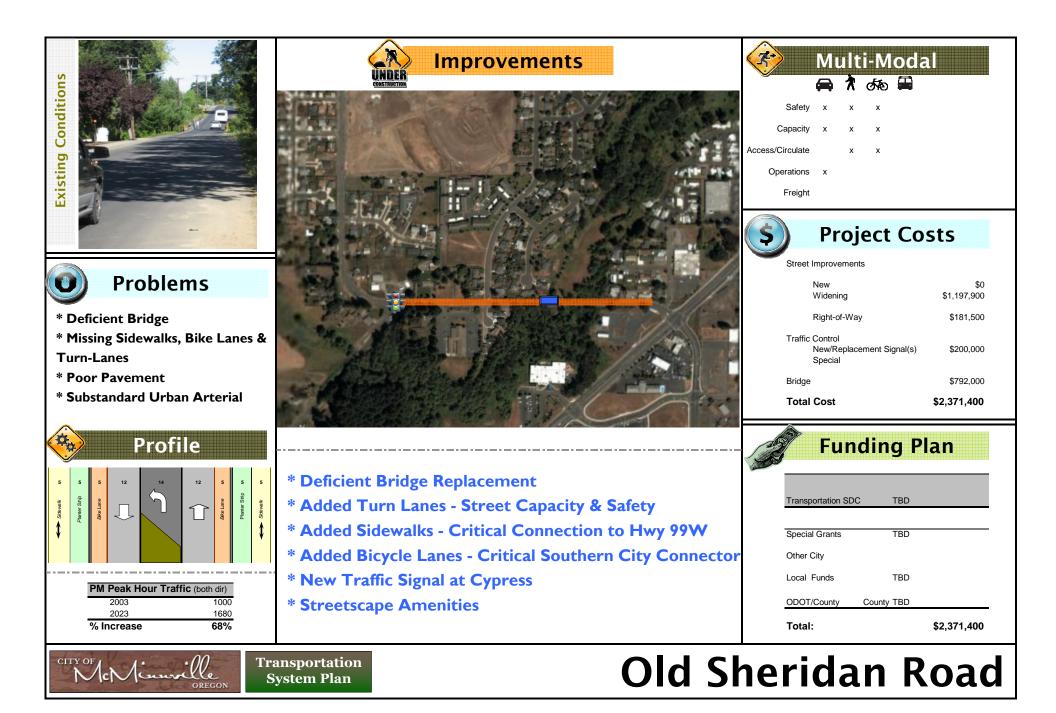

# **Transportation System Plan**





## Appendix D TSP Project Summaries



## **D** TSP Project Summaries and Planning-Level Cost Estimates

Appendix D summarizes the TSP Complete Street, bicycle and pedestrian plan projects. Included in each are the planning-level cost estimates, based on 2008 dollars.



























### **Bicycle Project Costs**

| Project       |          | From           | То             | Length | Cost      |
|---------------|----------|----------------|----------------|--------|-----------|
| Bike Lanes    |          |                |                |        | \$237,500 |
| Evans         |          | Baker Creek Rd | 27th St        | 0.29   | \$18,600  |
| Baker (       | Creek Rd | Birch          | Baker St       | 0.18   | \$11,500  |
| Wallace       | Э        | Hill Rd        | 2nd st         | 1.44   | \$92,200  |
| Michelt       | book     | 2nd St         | Baker Creek Rd | 1.15   | \$73,600  |
| Davis         |          | RR Xing        | 1st St         | 0.65   | \$41,600  |
|               |          |                |                | 3.71   |