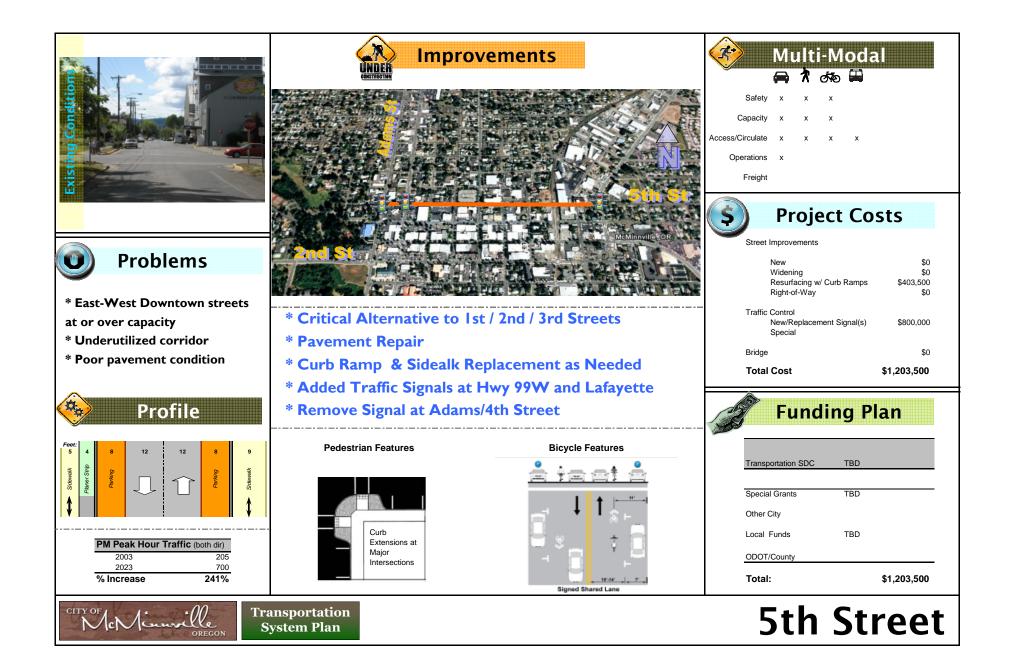

# **Transportation System Plan**





## Appendix D TSP Project Summaries



## **D** TSP Project Summaries and Planning-Level Cost Estimates

Appendix D summarizes the TSP Complete Street, bicycle and pedestrian plan projects. Included in each are the planning-level cost estimates, based on 2008 dollars.



























### **Bicycle Project Costs**

| Project       |          | From           | То             | Length | Cost      |
|---------------|----------|----------------|----------------|--------|-----------|
| Bike Lanes    |          |                |                |        | \$237,500 |
| Evans         |          | Baker Creek Rd | 27th St        | 0.29   | \$18,600  |
| Baker (       | Creek Rd | Birch          | Baker St       | 0.18   | \$11,500  |
| Wallace       | Э        | Hill Rd        | 2nd st         | 1.44   | \$92,200  |
| Michelt       | book     | 2nd St         | Baker Creek Rd | 1.15   | \$73,600  |
| Davis         |          | RR Xing        | 1st St         | 0.65   | \$41,600  |
|               |          |                |                | 3.71   |           |
|