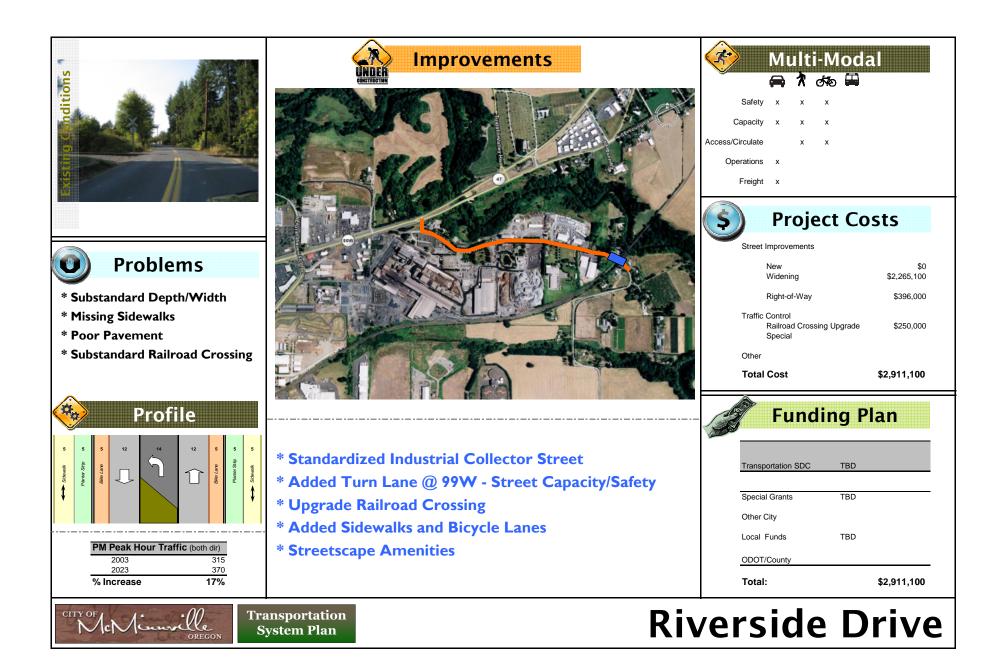

# **Transportation System Plan**





## Appendix D TSP Project Summaries



## **D** TSP Project Summaries and Planning-Level Cost Estimates

Appendix D summarizes the TSP Complete Street, bicycle and pedestrian plan projects. Included in each are the planning-level cost estimates, based on 2008 dollars.



























### **Bicycle Project Costs**

| Project       |          | From           | То             | Length | Cost      |
|---------------|----------|----------------|----------------|--------|-----------|
| Bike Lanes    |          |                |                |        | \$237,500 |
| Evans         |          | Baker Creek Rd | 27th St        | 0.29   | \$18,600  |
| Baker (       | Creek Rd | Birch          | Baker St       | 0.18   | \$11,500  |
| Wallace       | Э        | Hill Rd        | 2nd st         | 1.44   | \$92,200  |
| Michelt       | book     | 2nd St         | Baker Creek Rd | 1.15   | \$73,600  |
| Davis         |          | RR Xing        | 1st St         | 0.65   | \$41,600  |
|               |          |                |                | 3.71   |           |
| like Shar