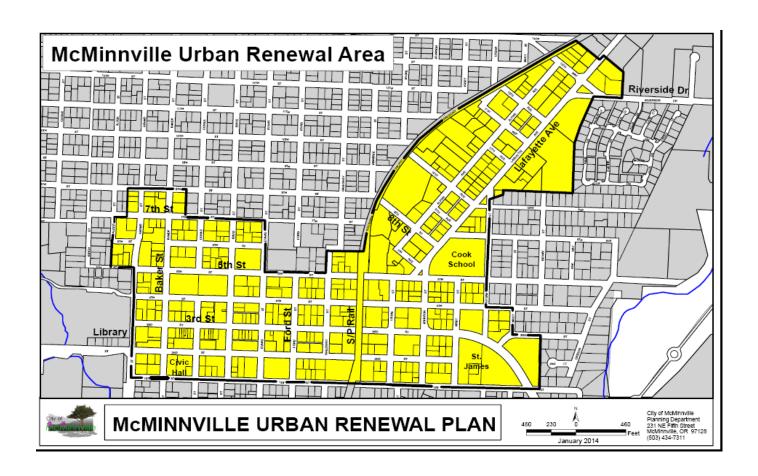

The District was established in July 2013 to carry out the objectives of the McMinnville Urban Renewal Plan in order to foster economic growth and revitalization within a 175 acre area including historic downtown and neighboring property to the northeast of the downtown area.

On July 23, 2013, the McMinnville City Council, acting in its capacity as the Urban Renewal Agency's governing body, adopted the McMinnville Urban Renewal Plan (Plan). This plan charts a long-term path designed to foster economic growth and revitalization within a nearly 175 acre area that includes the historic downtown and neighboring lands to the northeast, the NE Gateway District. There are thirteen (13) projects authorized for funding in the Plan with a focus on public infrastructure and development assistance programs as outlined below.