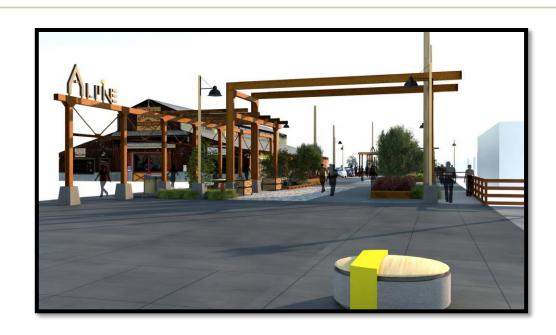

This fiscal year, the Urban Renewal Agency will continue to build on the foundational projects and programs of the past couple of years to stimulate revitalization, new construction, job creation and vitality in the Downtown core and NE Gateway District. The Alpine Avenue project will be under construction, strategically leveraging both Urban Renewal dollars (\$2.2 Million) and General Obligation Transportation Bond dollars (\$2.2 Million) to reconstruct five blocks of a critical axis street in the NE Gateway District. Funding for the urban renewal contribution to this project comes from the proceeds of a loan from the City's General Fund which will be paid back by the Urban Renewal Agency, as provided for in the intergovernmental agreement between the two agencies.

Funding for these improvements will be provided through a combination of private and public resources, with the primary source being tax increment financing.

Rendering of the Alpine Avenue Street Improvement Project