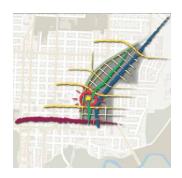

The District was established in July 2013 to carry out the objectives of the McMinnville Urban Renewal Plan in order to foster economic growth and revitalization within a 175 acre area including historic downtown and neighboring property to the northeast of the downtown area.

On July 23, 2013, the McMinnville City Council, acting in its capacity as the Urban Renewal Agency's governing body, adopted the McMinnville Urban Renewal Plan (Plan). This plan charts a long-term path designed to foster economic growth and revitalization within a nearly 175 acre area that includes the historic downtown and neighboring lands to the northeast, the NE Gateway District. There are thirteen (13) projects authorized for funding in the Plan with a focus on public infrastructure and development assistance programs as outlined below.