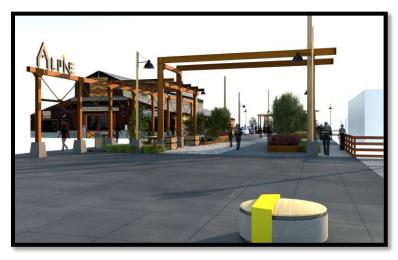

This fiscal year, the Urban Renewal Agency will continue to build on the foundational projects and programs of the past couple of years to stimulate revitalization, new construction, job creation and vitality in the Downtown core and NE Gateway District. The Alpine Avenue project will be under construction, strategically leveraging both Urban Renewal dollars (\$2.2 Million) and General Obligation Transportation Bond dollars (\$2.2 Million) to reconstruct five blocks of a critical axis street in the NE Gateway District. Funding for the urban renewal contribution to this project comes from the proceeds of a loan from the City's General Fund which will be paid back by the Urban Renewal Agency, as provided for in the intergovernmental agreement between the two agencies.

Funding for these improvements will be provided through a combination of private and public resources, with the primary source being tax increment financing.

Rendering of the Alpine Avenue Street Improvement Project