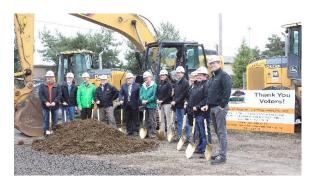

This fiscal year, the Urban Renewal Agency will continue to build on the foundational projects and programs of the past couple of years to stimulate revitalization, new construction, job creation and vitality in the Downtown core and NE Gateway District. The Alpine Avenue project will be under construction, strategically leveraging both Urban Renewal dollars (\$2.2 Million) and General Obligation Transportation Bond dollars (\$2.2 Million) to reconstruct five blocks of a critical axis street in the NE Gateway District. Funding for the urban renewal contribution to this project comes from the proceeds of a loan from the City's General Fund which will be paid back by the Urban Renewal Agency, as provided for in the intergovernmental agreement between the two agencies.

2015 Urban Renewal Agency adopts its first budget; realizes TIF revenue of \$80,550 based upon \$6.5 million increment of growth ("frozen base" of \$86.3 million).

2016 Urban Renewal Agency secures a bank loan for \$2.2 M to support Alpine Avenue project and breaks ground on the street improvement project in March, 2017.