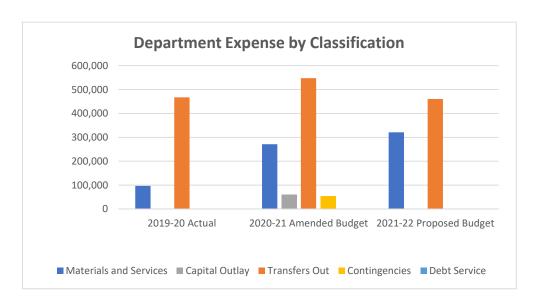

#### **Fund Cost Summary**

|                        | 2019-20 Actual | 2020-21 Amended<br>Budget | 2021-22 Proposed<br>Budget | Budget Variance |
|------------------------|----------------|---------------------------|----------------------------|-----------------|
| Revenue                |                |                           |                            |                 |
| Beginning Fund Balance | 487,660        | 292,874                   | 347,340                    | 54,466          |
| Charges for Services   | 0              | 0                         | 0                          | 0               |
| Intergovernmental      | 0              | 0                         | 0                          | 0               |
| Miscellaneous          | 11,893         | 14,950                    | 15,650                     | 700             |
| Transfers In           | 191,485        | 291,799                   | 227,077                    | -64,722         |
| Other Financing Source | 0              | 0                         | 0                          | 0               |
| Property Taxes         | 346,416        | 360,500                   | 446,200                    | 85,700          |
| Revenue Total          | 1,037,454      | 960,123                   | 1,036,267                  | 76,144          |
| Expenses               |                |                           |                            |                 |
| Materials and Services | 96,466         | 270,850                   | 320,750                    | 49,900          |
| Capital Outlay         | 0              | 60,000                    | 0                          | -60,000         |
| Transfers Out          | 467,258        | 547,488                   | 460,487                    | -87,001         |
| Contingencies          | 0              | 53,314                    | 0                          | -53,314         |
| Debt Service           | 0              | 0                         | 0                          | 0               |
| Expenses Total         | 563,724        | 931,652                   | 781,237                    | -150,415        |
| Ending Fund Balance    | 473,730        | 28,471                    | 255,030                    | 226,559         |