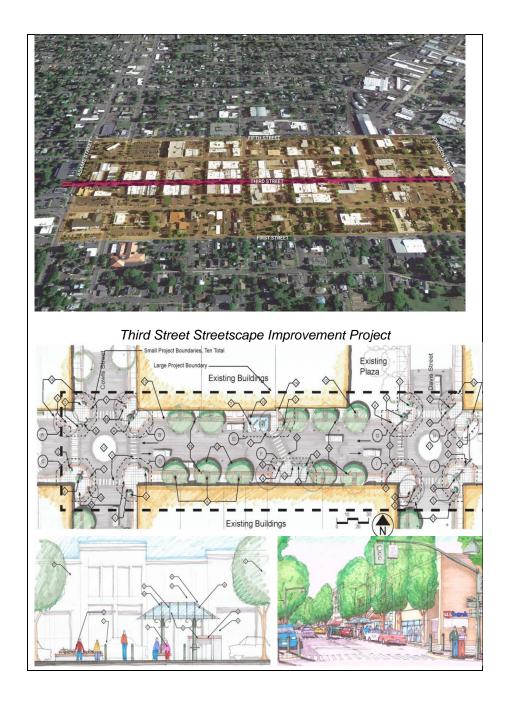

#### MCMINNVILLE URBAN RENEWAL PLAN PROJECTS

- 1. Alpine Avenue
- 2. 3<sup>rd</sup> Street Streetscape and District Identity Improvements
- 3. Adams / Baker Couplet
- 4. 5<sup>th</sup> Street
- 5. 1st and 2nd Street Improvements
- 6. Lafayette Avenue
- 7. Downtown Signal Improvements
- 8. Public Off-Street Parking
- 9. 2<sup>nd</sup> Street Project
- 10. Public Infrastructure
- 11. Planning and Development Assistance Programs
- 12. Debt Service and Project Administration
- 13. Property Acquisition

In this fiscal year, the Urban Renewal Fund proposes expenditures of approximately \$350,000 to advance forward the Plan's projects. \$100,000 in the Property Assistance Program to incentivize new construction and building improvements in the Urban Renewal District. \$150,000 to continue the discussion of the Third Street Streetscape Improvement project and work towards a shovel ready design package. \$35,000 to start to update the 2000 Downtown Improvement Plan, and \$15,000 for downtown Housing planning. Lastly, \$46,113, is budgeted for project administration, including a transfer to the General Fund for Planning Department staff support.