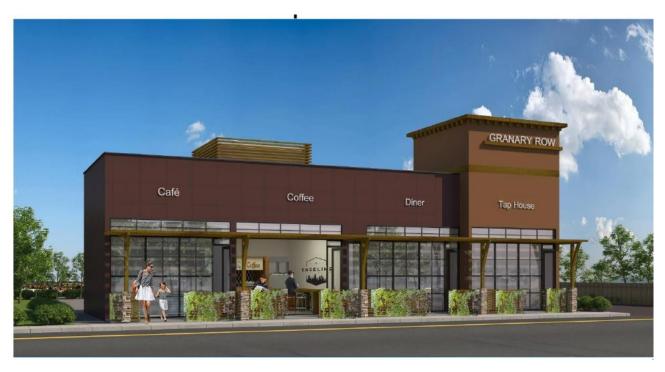

# BUDGET MESSAGE & SUPPLEMENTAL INFORMATION

GRANARY ROW, a new development under construction in the NE Gateway District funded in part by a McMinnville Urban Renewal Agency property assistance loan.

May, 2021

Funding for these improvements will be provided through a combination of private and public resources, with the primary source being tax increment financing.

Rendering of Granary Row, a new construction project in the NE Gateway District, that is revitalizing a lot with a fire damaged structure and an adjacent vacant lot on Lafayette Avenue. Under construction in 2021. Recipient of Property Assistance Funds.