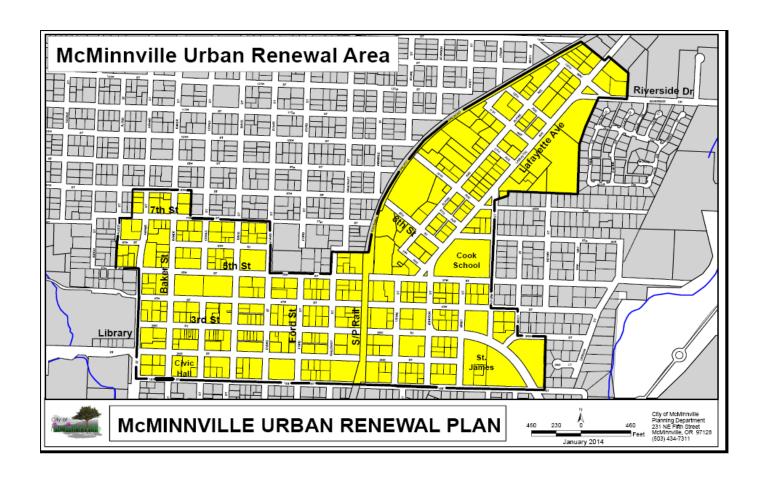

Honorable Chairperson, Board members and Budget Committee members of the McMinnville Urban Renewal Agency

It is my pleasure to present the McMinnville Urban Renewal District's Proposed Budget for Fiscal Year (FY) 2021 – 2022. The District was established in July 2013 to carry out the objectives of the McMinnville Urban Renewal Plan to foster economic growth and revitalization within a 175 acre area including historic downtown and neighboring property to the northeast of the downtown area.

On July 23, 2013, the McMinnville City Council, acting in its capacity as the Urban Renewal Agency's governing body, adopted the McMinnville Urban Renewal Plan (Plan). This plan charts a long-term path designed to foster economic growth and revitalization within a nearly 175 acre area that includes the historic downtown and neighboring lands to the northeast, the NE Gateway District. There are thirteen (13) projects authorized for funding in the Plan with a focus on public infrastructure and development assistance programs as outlined below.