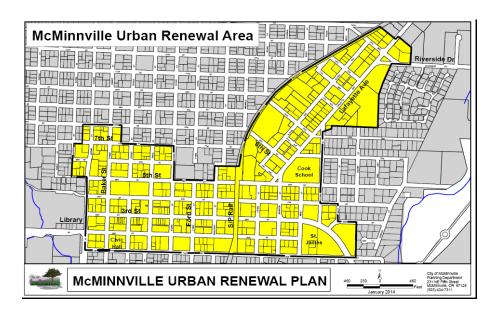

This is the first year of the new McMinnville Urban Renewal District, and hence this is the first official budget for the District. The budget accounts for the activities of the District in the coming fiscal year. The McMinnville Urban Renewal District was established in July 2013 to carry out the objectives of the McMinnville Urban Renewal Plan. This plan is a long-term guide to foster economic growth and revitalization within a nearly 175 acre area that includes the historic downtown and neighboring property to the northeast of the downtown area. The Plan will be implemented by the investment of both public and private dollars. Most of the public dollars will come from tax increment financing. Translated this means that the incremental growth of assessed value within the boundaries of the Urban Renewal District will generate property tax revenue to be re-invested within the District. The goal is that, over time, the improvement projects will increase the overall value of property within the District. Public improvements will be used over time to leverage private investment within the District.

#### **Budget Highlights**

On July 23, 2013, the McMinnville City Council, acting in its capacity as the Urban Renewal Agency's governing body, adopted the "McMinnville Urban Renewal Plan. This plan charts a long-term path designed to foster economic growth and revitalization within a nearly 175 acre area that includes the historic downtown and neighboring lands to the northeast. The projects identified within the plan are directed at improving and extending existing public infrastructure within the district, providing public amenities, and making the area more attractive for private investment. Funding for these improvements would be provided through a combination of private and public resources, with the primary source being tax increment financing. (Tax increment financing is a method by which taxes are reallocated; it is not a new or additional tax). To help guide and direct the plan's implementation, the Urban Renewal Agency Board established the McMinnville Urban Renewal Advisory Committee. A budget committee has been appointed to review the Urban Renewal District's annual budget. This is the District's first budget.