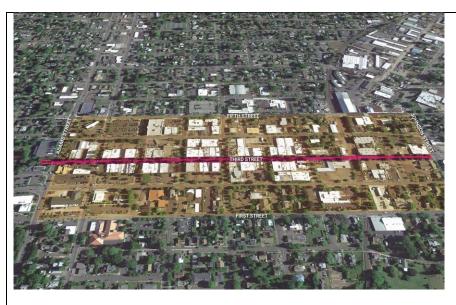

On July 23, 2013, the McMinnville City Council, acting in its capacity as the Urban Renewal Agency's governing body, adopted the McMinnville Urban Renewal Plan (Plan). This plan charts a long-term path designed to foster economic growth and revitalization within a nearly 175 acre area that includes the historic downtown and neighboring lands to the northeast, the NE Gateway District. There are thirteen (13) projects authorized for funding in the Plan with a focus on public infrastructure and development assistance programs as outlined below.

#### MCMINNVILLE URBAN RENEWAL PLAN PROJECTS

- 1. Alpine Avenue
- 2. 3<sup>rd</sup> Street Streetscape and District Identity Improvements
- 3. Adams / Baker Couplet
- 4. 5<sup>th</sup> Street
- 5. 1st and 2nd Street Improvements
- 6. Lafayette Avenue
- 7. Downtown Signal Improvements
- 8. Public Off-Street Parking
- 9. 2<sup>nd</sup> Street Project
- 10. Public Infrastructure
- 11. Planning and Development Assistance Programs
- 12. Debt Service and Project Administration
- 13. Property Acquisition