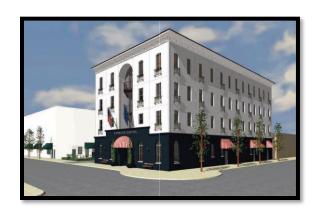

Funding for these improvements will be provided through a combination of private and public resources, with the primary source being tax increment financing.

Rendering of MAC Market, a historic rehabilitation of the old Huberd Shoe Grease Building in the NE Gateway District, repurposed as a food market/event center. Recipient of Property Assistance Funds.