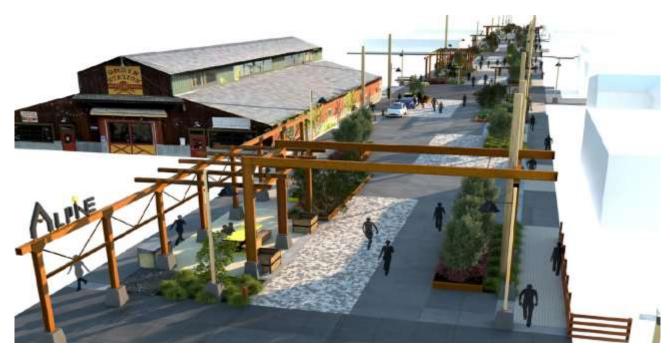

# BUDGET MESSAGE & SUPPLEMENTAL INFORMATION

The Alpine Avenue Street Improvement Project was completed in April, 2018. It is the first substantial public improvement project completed in the McMinnville Urban Renewal Plan, and has already led to developer and business interest in that area.

#### MCMINNVILLE URBAN RENEWAL PLAN PROJECTS

- 1. Alpine Avenue
- 2. 3<sup>rd</sup> Street Streetscape and District Identity Improvements
- 3. Adams / Baker Couplet
- 4. 5<sup>th</sup> Street
- 5. 1st and 2nd Street Improvements
- 6. Lafayette Avenue
- 7. Downtown Signal Improvements
- 8. Public Off-Street Parking
- 9. 2<sup>nd</sup> Street Project
- 10. Public Infrastructure
- 11. Planning and Development Assistance Programs
- 12. Debt Service and Project Administration
- 13. Property Acquisition