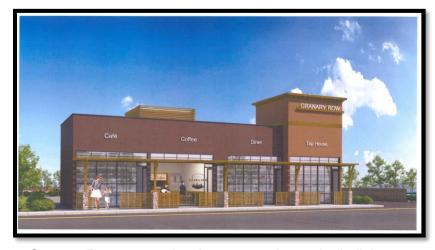

Granary Row, a new development project to be built in 2020 in the NE Gateway District.

2011 Work begins on the drafting of a state funded Northeast Gateway Plan and Implementation Strategy.

- 2011 Council and other interested parties begin exploration of Tax Increment Financing (TIF) as possible source of funds for improvements in the Northeast Gateway District and downtown McMinnville.
- 2012 An Urban Renewal Feasibility Study is initiated to examine the possible creation of an urban renewal district.
- 2012 Based upon findings of the Feasibility Study, the Council initiates work on a draft Urban Renewal Plan for a 175-acre area that includes the historic downtown and Northeast Gateway area.