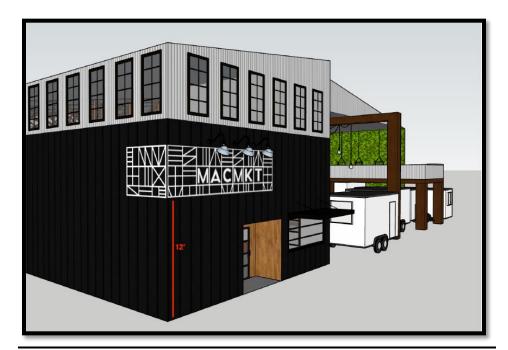

Funding for these improvements will be provided through a combination of private and public resources, with the primary source being tax increment financing.

Rendering of MAC Market, a historic rehabilitation of the old Huberd Shoe Grease Building in the NE Gateway District, repurposed as a food market/event center. Recipient of Property Assistance Funds.