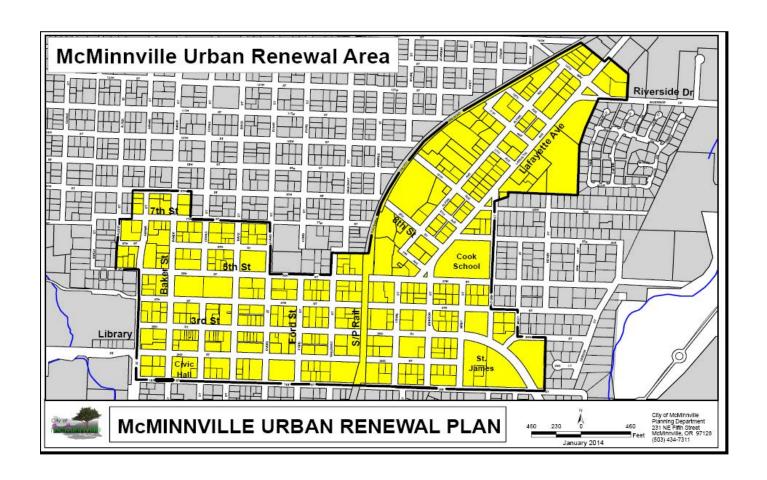

May, 2020

Honorable Chairperson, Board members and Budget Committee members of the McMinnville Urban Renewal Agency

It is my pleasure to present the McMinnville Urban Renewal District's Proposed Budget for Fiscal Year (FY) 2020 – 2021. The District was established in July 2013 to carry out the objectives of the McMinnville Urban Renewal Plan to foster economic growth and revitalization within a 175 acre area including historic downtown and neighboring property to the northeast of the downtown area.

On July 23, 2013, the McMinnville City Council, acting in its capacity as the Urban Renewal Agency's governing body, adopted the McMinnville Urban Renewal Plan (Plan). This plan charts a long-term path designed to foster economic growth and revitalization within a nearly 175 acre area that includes the historic downtown and neighboring lands to the northeast, the NE Gateway District. There are thirteen (13) projects authorized for funding in the Plan with a focus on public infrastructure and development assistance programs as outlined below.