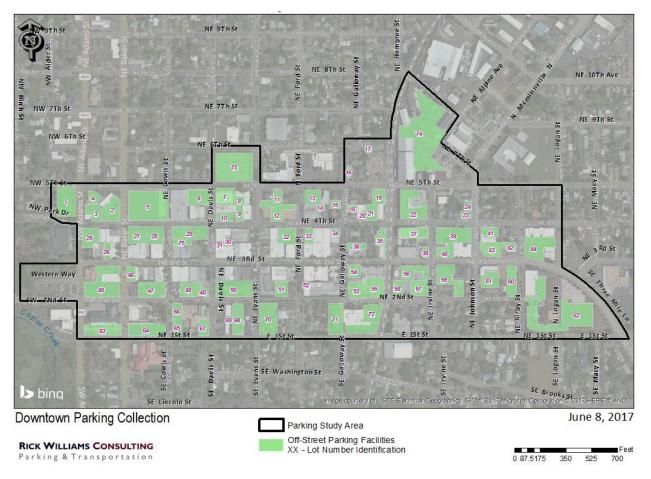

**Table 2** illustrates the entire off-street parking inventory identified by Lot ID, site name, number of stalls, and the percentage of the off-street supply. Of the seventy-five off-street sites, forty-two (42) sites will be surveyed for parking utilization during the data collection process, including four (4) public off-street lots (Lot #s 27, 28, 47, 50). **Figure B** (page 7) displays the geographical distribution of all the off-street parking sites included in the inventory identified by Lot ID number.

Figure B: Off-Street Parking Inventory Sites