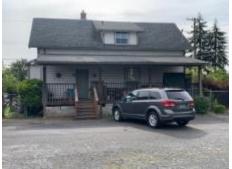

Back of resource at present

The structure proposed for demolition is a 2124 sq ft two story, three- bedroom bungalow house with a full unfinished basement. The house was constructed in 1920 as a parsonage for Pastors and their families who served at Full-Gospel Church which later, in the 1950's became McMinnville Assembly of God and finally Praise Assembly in 2014.

#### Criteria B4- The Physical condition of the historical resource

The current physical condition of the structure is poor. There are several hazards on the property including sidewalk trip hazards due to root pressure from existing trees causing shifts in the cement, outside entry stairs that are rotting and pulling away from the structure, multiple cracks and shifts in the foundation of the structure, narrow and steep stairs inside the structure which hinder evacuation if needed, water damage in the floor of the second story which continues through the ceiling of the lower level, Dry rot on multiple windows causing windows to be loose and shifting, flood damage and mold in the basement due to cracks in the foundation and rotten exterior on the ground level of the structure. All pictured and labeled below for reference.