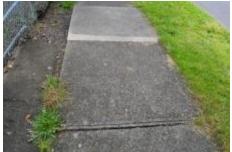

# Parking lot damage

Parking lot damage and trip hazard

Sidewalk damage and trip hazards

Sidewalk damage and trip hazards

Inside stairwell, Not up to code. Too narrow and steep

Window deterioration, water damage and separation from the wall