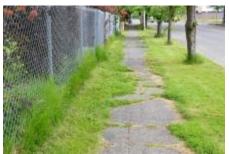

# Parking lot damage

Parking lot damage and trip hazard

Sidewalk damage and trip hazards

Sidewalk damage and trip hazards

Inside stairwell, Not up to code. Too narrow and steep

Window deterioration, water damage and separation from the wall