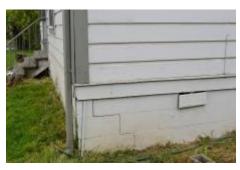

#### Criteria B4- The Physical condition of the historical resource

The current physical condition of the structure is poor. There are several hazards on the property including sidewalk trip hazards due to root pressure from existing trees causing shifts in the cement, outside entry stairs that are rotting and pulling away from the structure, multiple cracks and shifts in the foundation of the structure, narrow and steep stairs inside the structure which hinder evacuation if needed, water damage in the floor of the second story which continues through the ceiling of the lower level, Dry rot on multiple windows causing windows to be loose and shifting, flood damage and mold in the basement due to cracks in the foundation and rotten exterior on the ground level of the structure. All pictured and labeled below for reference.

Dry rot to exterior, holes in foundation

Dry rot to exterior, holes in foundation

Foundation cracks and separation from the building

Foundation cracks and separation from the building

Foundation cracks and separation from the building