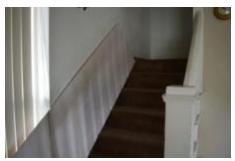

# Parking lot damage

Parking lot damage and trip hazard

Sidewalk damage and trip hazards

Sidewalk damage and trip hazards

Inside stairwell, Not up to code. Too narrow and steep

Window deterioration, water damage and separation from the wall