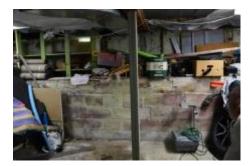

#### Criteria B4- The Physical condition of the historical resource

The current physical condition of the structure is poor. There are several hazards on the property including sidewalk trip hazards due to root pressure from existing trees causing shifts in the cement, outside entry stairs that are rotting and pulling away from the structure, multiple cracks and shifts in the foundation of the structure, narrow and steep stairs inside the structure which hinder evacuation if needed, water damage in the floor of the second story which continues through the ceiling of the lower level, Dry rot on multiple windows causing windows to be loose and shifting, flood damage and mold in the basement due to cracks in the foundation and rotten exterior on the ground level of the structure. All pictured and labeled below for reference.

Dry rot to exterior, holes in foundation

Dry rot to exterior, holes in foundation

Foundation cracks and separation from the building

Foundation cracks and separation from the building

Foundation cracks and separation from the building

Exterior stairwell, Dry rot and broken rails

Basement foundation cracks and flood damage, sagging floor joist

Basement flood damage, pooling moisture

Basement foundation cracks and sagging/rotting floor joists with inadequate support