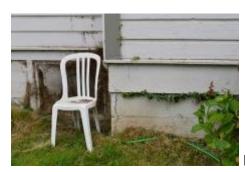

#### Criteria B4- The Physical condition of the historical resource

The current physical condition of the structure is poor. There are several hazards on the property including sidewalk trip hazards due to root pressure from existing trees causing shifts in the cement, outside entry stairs that are rotting and pulling away from the structure, multiple cracks and shifts in the foundation of the structure, narrow and steep stairs inside the structure which hinder evacuation if needed, water damage in the floor of the second story which continues through the ceiling of the lower level, Dry rot on multiple windows causing windows to be loose and shifting, flood damage and mold in the basement due to cracks in the foundation and rotten exterior on the ground level of the structure. All pictured and labeled below for reference.

Dry rot to exterior, holes in foundation

Dry rot to exterior, holes in foundation

Foundation cracks and separation from the building

Foundation cracks and separation from the building

Foundation cracks and separation from the building