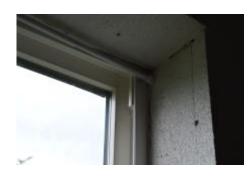

Interior window deterioration, water damage and separation from the wall

Interior window deterioration, water damage and separation from the wall

Exterior window deterioration, water damage and separation from the wall