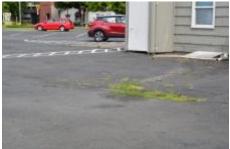

# Parking lot damage

Parking lot damage and trip hazard

Sidewalk damage and trip hazards

Sidewalk damage and trip hazards

Inside stairwell, Not up to code. Too narrow and steep

Window deterioration, water damage and separation from the wall