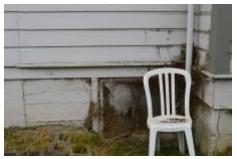

#### Criteria B4- The Physical condition of the historical resource

The current physical condition of the structure is poor. There are several hazards on the property including sidewalk trip hazards due to root pressure from existing trees causing shifts in the cement, outside entry stairs that are rotting and pulling away from the structure, multiple cracks and shifts in the foundation of the structure, narrow and steep stairs inside the structure which hinder evacuation if needed, water damage in the floor of the second story which continues through the ceiling of the lower level, Dry rot on multiple windows causing windows to be loose and shifting, flood damage and mold in the basement due to cracks in the foundation and rotten exterior on the ground level of the structure. All pictured and labeled below for reference.

Exterior stairwell, Dry rot and broken rails

Basement foundation cracks and flood damage, sagging floor joist

Basement flood damage, pooling moisture

Basement foundation cracks and sagging/rotting floor joists with inadequate support