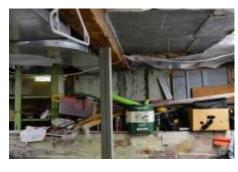

#### Criteria B4- The Physical condition of the historical resource

The current physical condition of the structure is poor. There are several hazards on the property including sidewalk trip hazards due to root pressure from existing trees causing shifts in the cement, outside entry stairs that are rotting and pulling away from the structure, multiple cracks and shifts in the foundation of the structure, narrow and steep stairs inside the structure which hinder evacuation if needed, water damage in the floor of the second story which continues through the ceiling of the lower level, Dry rot on multiple windows causing windows to be loose and shifting, flood damage and mold in the basement due to cracks in the foundation and rotten exterior on the ground level of the structure. All pictured and labeled below for reference.

Exterior stairwell, Dry rot and broken rails

Basement foundation cracks and flood damage, sagging floor joist

Basement flood damage, pooling moisture

Basement foundation cracks and sagging/rotting floor joists with inadequate support