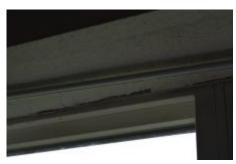

# Parking lot damage

Parking lot damage and trip hazard

Sidewalk damage and trip hazards

Sidewalk damage and trip hazards

Inside stairwell, Not up to code. Too narrow and steep

Window deterioration, water damage and separation from the wall

Interior window deterioration, water damage and separation from the wall

Interior window deterioration, water damage and separation from the wall

Exterior window deterioration, water damage and separation from the wall