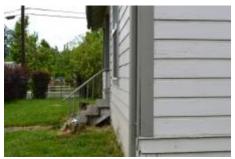

#### Criteria B4- The Physical condition of the historical resource

The current physical condition of the structure is poor. There are several hazards on the property including sidewalk trip hazards due to root pressure from existing trees causing shifts in the cement, outside entry stairs that are rotting and pulling away from the structure, multiple cracks and shifts in the foundation of the structure, narrow and steep stairs inside the structure which hinder evacuation if needed, water damage in the floor of the second story which continues through the ceiling of the lower level, Dry rot on multiple windows causing windows to be loose and shifting, flood damage and mold in the basement due to cracks in the foundation and rotten exterior on the ground level of the structure. All pictured and labeled below for reference.

# Parking lot damage

Parking lot damage and trip hazard

Sidewalk damage and trip hazards

Sidewalk damage and trip hazards

Inside stairwell, Not up to code. Too narrow and steep

Window deterioration, water damage and separation from the wall