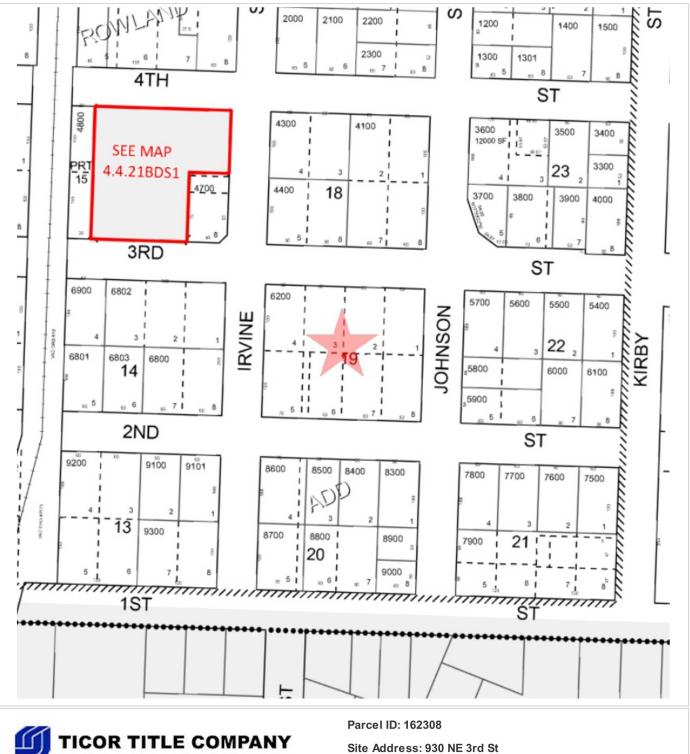

The site map and deed are included. See "Trio Information 930 NE 3rd St" attached.