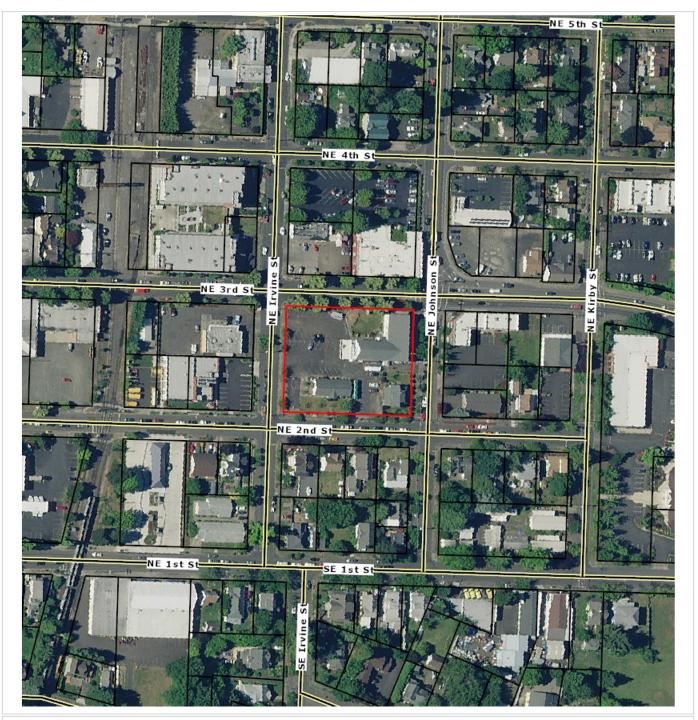

The site map and deed are included. See "Trio Information 930 NE 3rd St" attached.