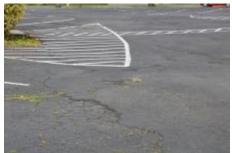

# Parking lot damage

Parking lot damage and trip hazard

Sidewalk damage and trip hazards

Sidewalk damage and trip hazards

Inside stairwell, Not up to code. Too narrow and steep

Window deterioration, water damage and separation from the wall