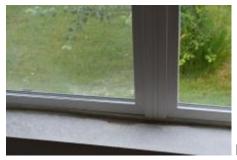

# Parking lot damage

Parking lot damage and trip hazard

Sidewalk damage and trip hazards

Sidewalk damage and trip hazards

Inside stairwell, Not up to code. Too narrow and steep

Window deterioration, water damage and separation from the wall

Interior window deterioration, water damage and separation from the wall

Interior window deterioration, water damage and separation from the wall

Exterior window deterioration, water damage and separation from the wall