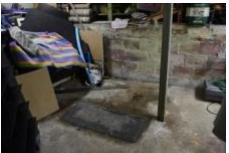

#### Criteria B4- The Physical condition of the historical resource

The current physical condition of the structure is poor. There are several hazards on the property including sidewalk trip hazards due to root pressure from existing trees causing shifts in the cement, outside entry stairs that are rotting and pulling away from the structure, multiple cracks and shifts in the foundation of the structure, narrow and steep stairs inside the structure which hinder evacuation if needed, water damage in the floor of the second story which continues through the ceiling of the lower level, Dry rot on multiple windows causing windows to be loose and shifting, flood damage and mold in the basement due to cracks in the foundation and rotten exterior on the ground level of the structure. All pictured and labeled below for reference.

Exterior stairwell, Dry rot and broken rails

Basement foundation cracks and flood damage, sagging floor joist

Basement flood damage, pooling moisture

Basement foundation cracks and sagging/rotting floor joists with inadequate support