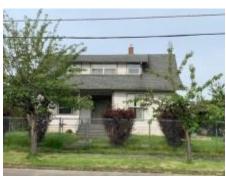

Date

May 24, 2020 Chuck Darnell McMinnville Planning Department

This narrative pertains to the following property: 207 NE Johnson St, McMinnville OR 97128. Tax Lot#: 4421BD-6700

Front of resource at present

Back of resource at present

The structure proposed for demolition is a 2124 sq ft two story, three- bedroom bungalow house with a full unfinished basement. The house was constructed in 1920 as a parsonage for Pastors and their families who served at Full-Gospel Church which later, in the 1950's became McMinnville Assembly of God and finally Praise Assembly in 2014.

The historical resource in question has been described in the statement of historical significance as "a one half story bungalow with basement of weatherboard. Wood frame construction. Most of the windows are double hung, one over one. The dwelling is rectangular in shape, very plain. The porch seems to be an addition with the north end enclosed. The roof is gable with shed dormer windows." See "Historic Inventory D917" attached.