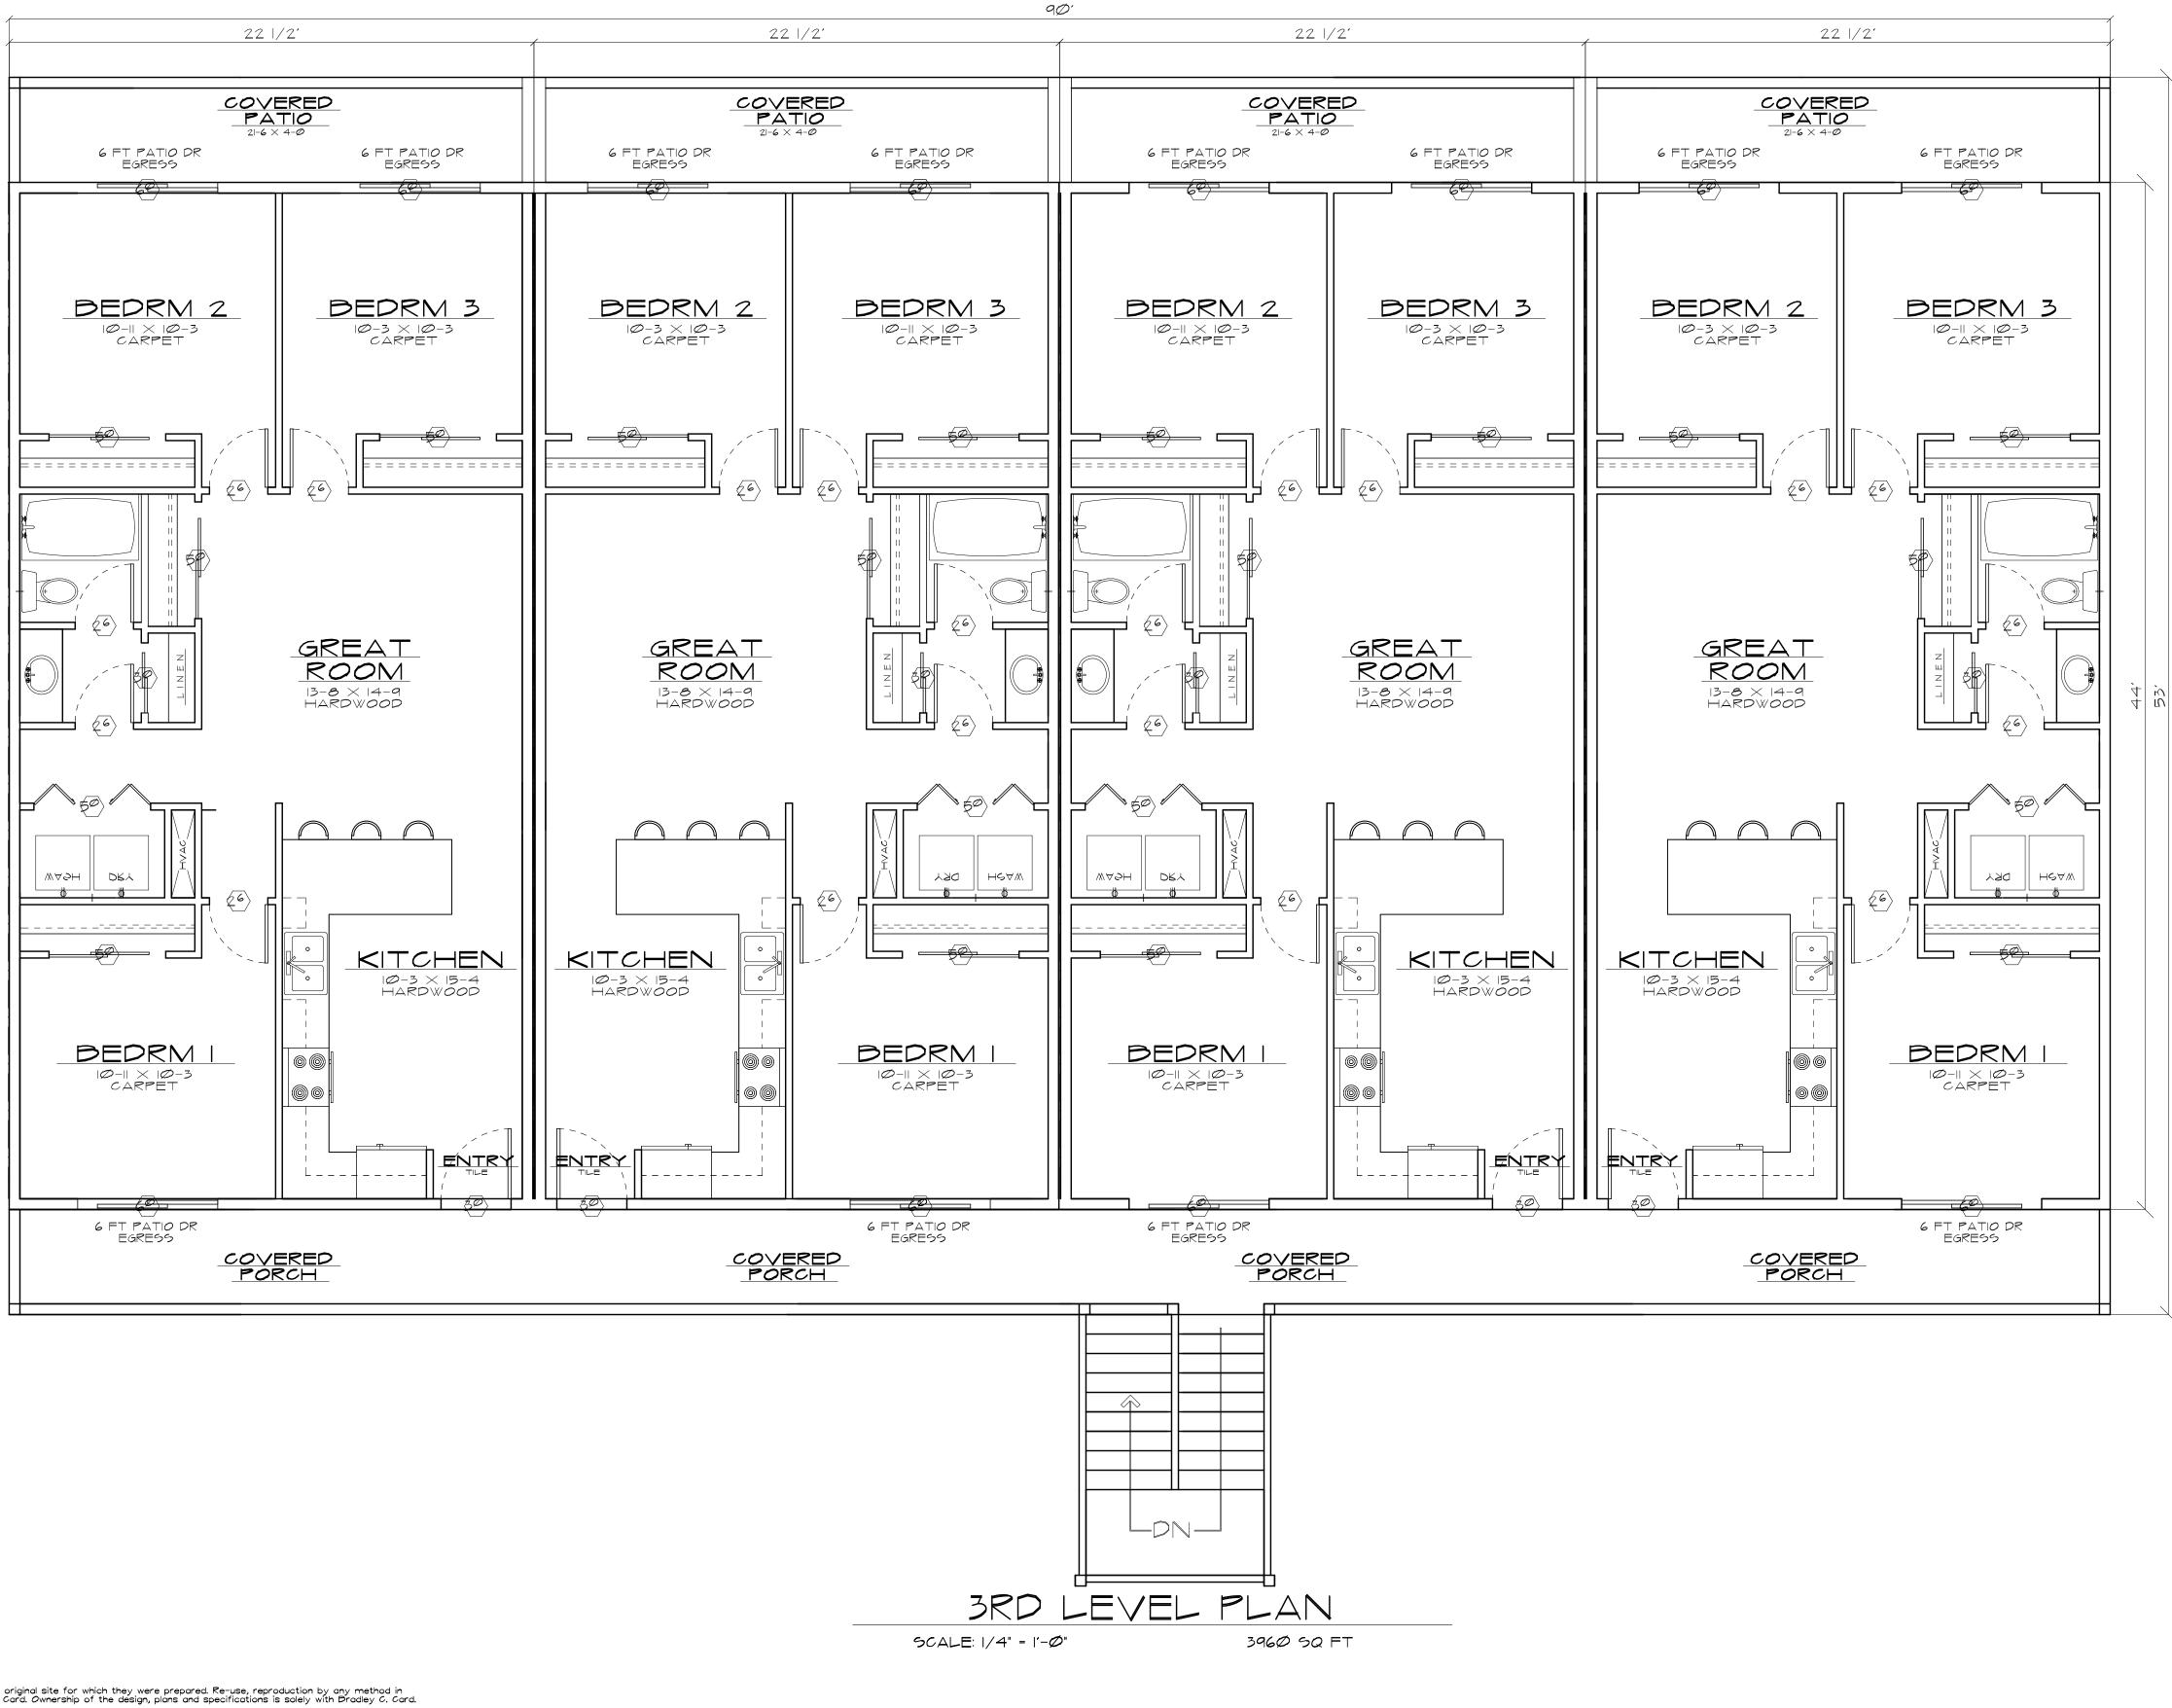

The proposed action we would like to take after demolition is the construction of a 14 unit affordable housing apartment complex to meet a current community need and increase the economic value of the property. The new structure will include a full seismic upgrade, a fire protection system, new electrical and plumbing systems, improved exterior lighting and improvements for accessibility and egress. Our architectural design elements and proximity to the downtown area will greatly increase the appeal of the neighborhood and provide housing and amenities for the community. Additional proposed enhancements to the city block include a playground, community center, updated parking lots and daycare facility. All of these projects are contingent on the demolition of the existing structure. The proposed project designs are attached. See "Praise Assembly ground floor, Praise assembly 2<sup>nd</sup> floor and Praise Assembly 3<sup>rd</sup> floor"