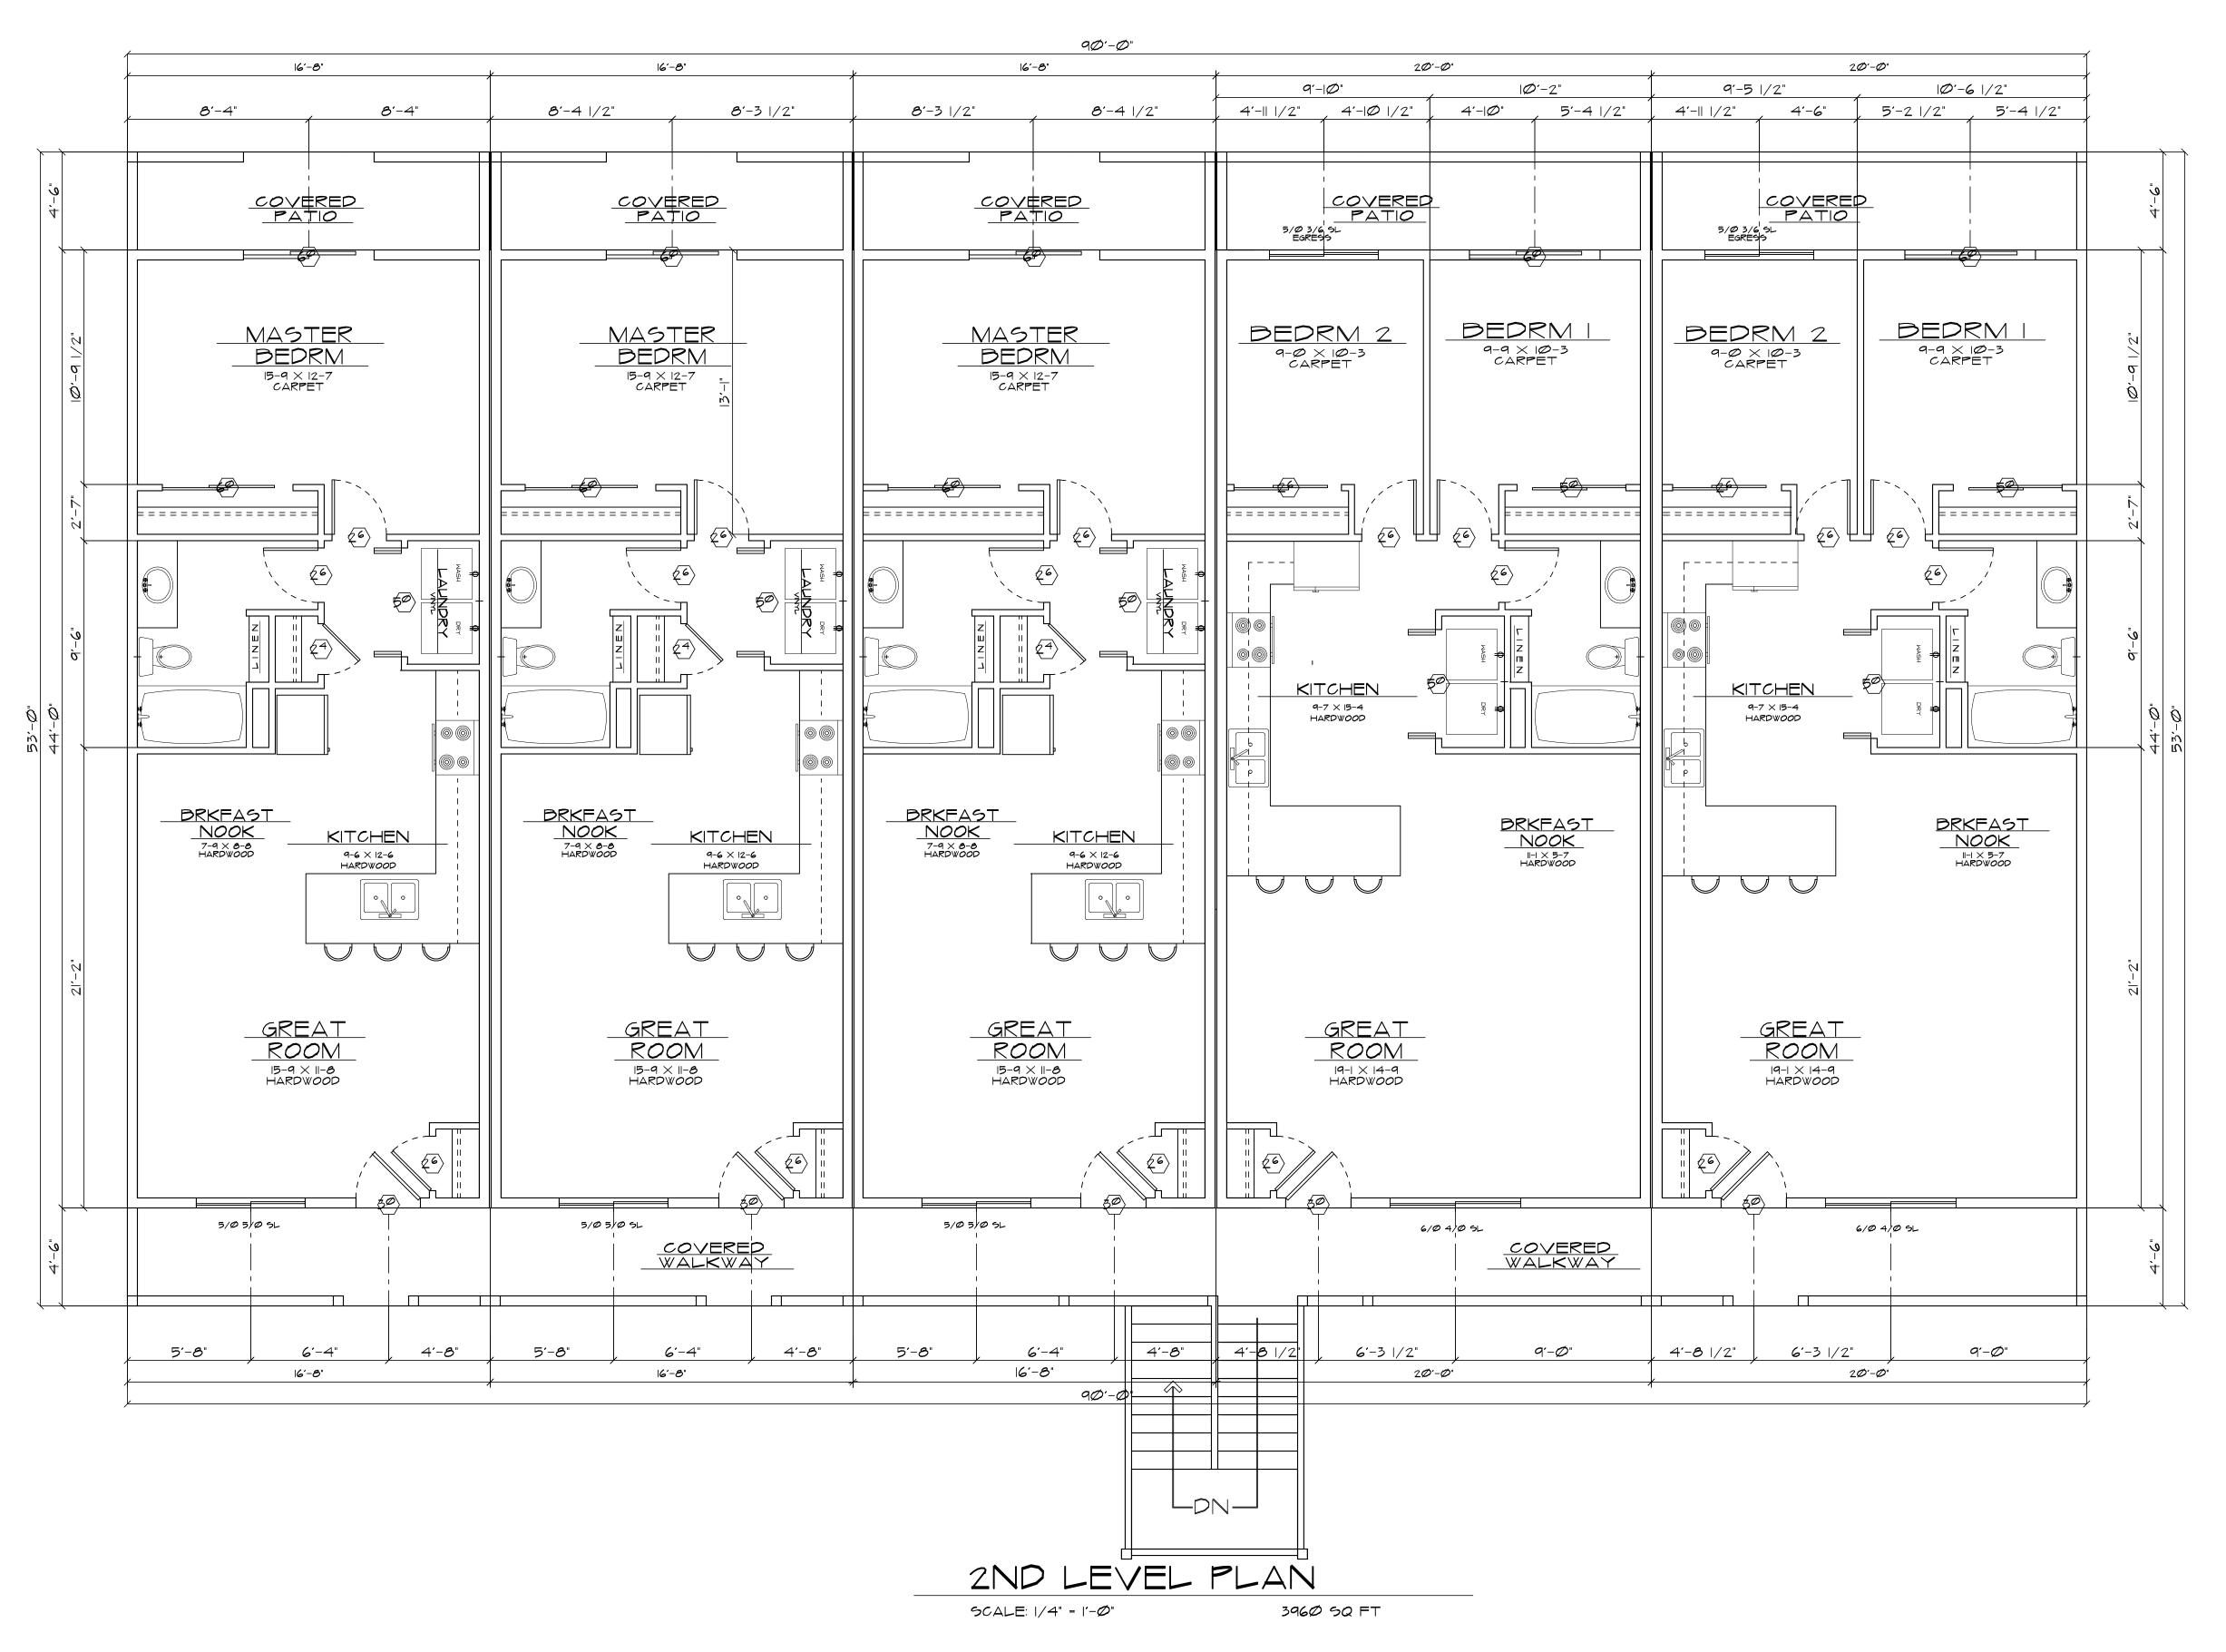

The proposed action we would like to take after demolition is the construction of a 14 unit affordable housing apartment complex to meet a current community need and increase the economic value of the property. The new structure will include a full seismic upgrade, a fire protection system, new electrical and plumbing systems, improved exterior lighting and improvements for accessibility and egress. Our architectural design elements and proximity to the downtown area will greatly increase the appeal of the neighborhood and provide housing and amenities for the community. Additional proposed enhancements to the city block include a playground, community center, updated parking lots and daycare facility. All of these projects are contingent on the demolition of the existing structure. The proposed project designs are attached. See "Praise Assembly ground floor, Praise assembly 2<sup>nd</sup> floor and Praise Assembly 3<sup>rd</sup> floor"