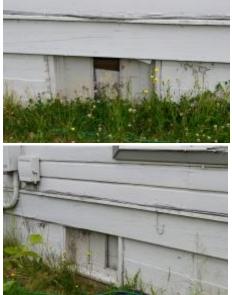

Dry rot to exterior, holes in foundation

Dry rot to exterior, holes in foundation

Foundation cracks and separation from the building

Foundation cracks and separation from the building

Foundation cracks and separation from the building

Exterior stairwell, Dry rot and broken rails

Basement foundation cracks and flood damage, sagging floor joist

Basement flood damage, pooling moisture

Basement foundation cracks and sagging/rotting floor joists with inadequate support