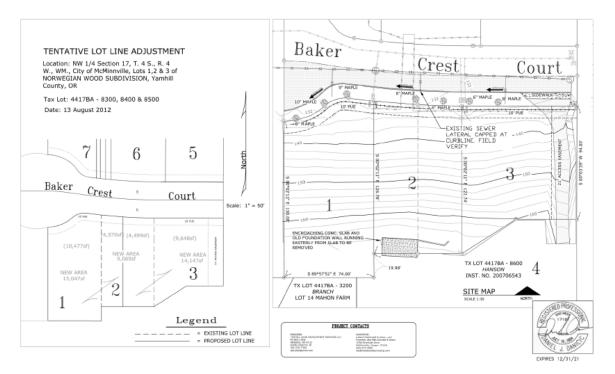

| DOCKET NUMBER:<br>REQUEST: | MP 3-21 (Tentative Partition)<br>Request to partition two parcels into three parcels. The property<br>was originally platted as Lots 1, 2, and 3 of the Norwegian Wood<br>Subdivision. Through subsequent property line adjustment, the<br>three lots were reconfigured into the two parcels that now exist.<br>The proposed partition would divide the two parcels into three<br>parcels, recreating the original configuration established by the<br>Norwegian Wood Subdivision The overall combined site area of<br>the two existing parcels is 29,194 square feet, and the resulting<br>three parcels would be 10,477 square feet, 9,069 square feet, and<br>9,648 square feet. |
|----------------------------|-------------------------------------------------------------------------------------------------------------------------------------------------------------------------------------------------------------------------------------------------------------------------------------------------------------------------------------------------------------------------------------------------------------------------------------------------------------------------------------------------------------------------------------------------------------------------------------------------------------------------------------------------------------------------------------|
| APPLICANT:                 | Quinby Construction LLC, c/o Eric Harrison on behalf of property owner Lin C. Chan                                                                                                                                                                                                                                                                                                                                                                                                                                                                                                                                                                                                  |
| SITE LOCATION(S):          | 902 and 988 NW Baker Crest Ct. (see attached map)                                                                                                                                                                                                                                                                                                                                                                                                                                                                                                                                                                                                                                   |
| MAP & TAX LOT(S):          | R4417BA 08399 & R4417BA 08500                                                                                                                                                                                                                                                                                                                                                                                                                                                                                                                                                                                                                                                       |
| ZONE(S):                   | R-1 (Single-Family Residential)                                                                                                                                                                                                                                                                                                                                                                                                                                                                                                                                                                                                                                                     |
| MMC REQUIREMENTS:          | McMinnville Municipal Code (MMC), Chapter 17.12 and Chapter 17.53 (see reverse side for specific review criteria)                                                                                                                                                                                                                                                                                                                                                                                                                                                                                                                                                                   |
| NOTICE DATE:               | October 4, 2021                                                                                                                                                                                                                                                                                                                                                                                                                                                                                                                                                                                                                                                                     |

## PROPOSED PARTITION PLAN: