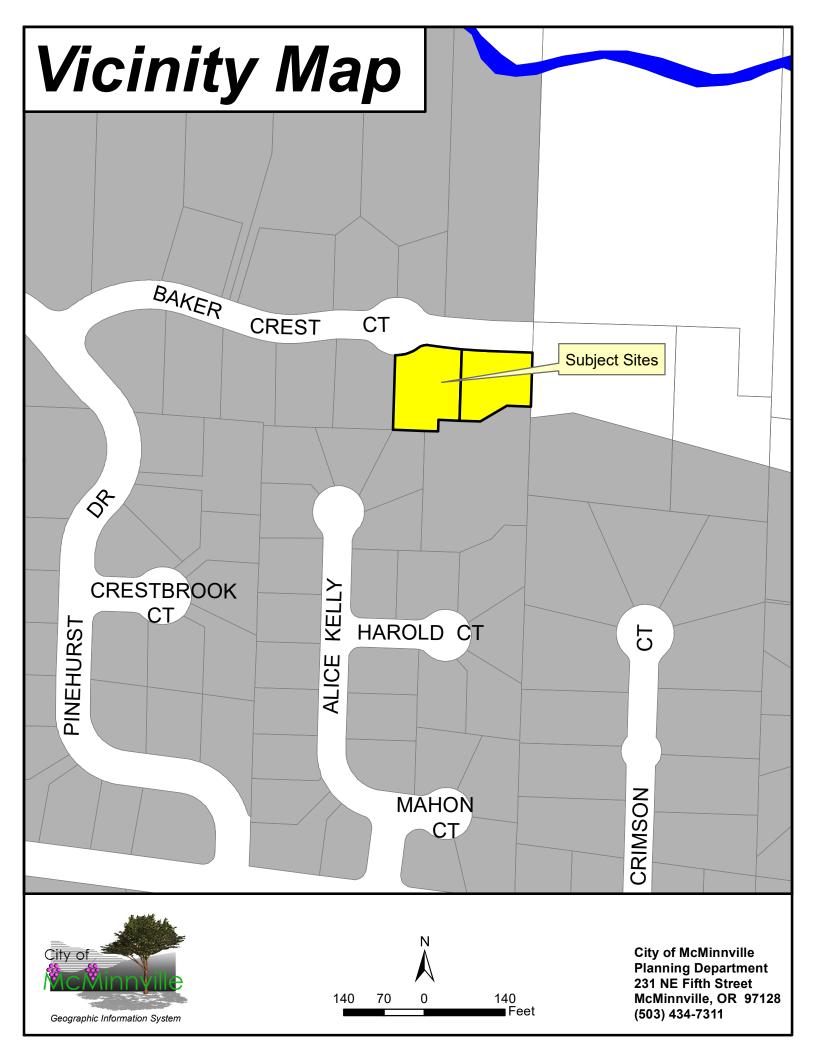

## NOTICE OF PENDING ADMINISTRATIVE DECISION TENTATIVE PARTITION Address: 902 and 988 NW Baker Crest Ct. Map & Tax Lots: R4417BA 08399 & 08500

NOTICE IS HEREBY GIVEN that an application for a partition of land has been submitted to the McMinnville Planning Department. The purpose of this notice is to provide an opportunity for surrounding property owners to submit comment regarding this application prior to a decision by the Planning Director. Please contact Tom Schauer with any questions at (503) 434-7311.

| DOCKET NUMBER:<br>REQUEST: | MP 3-21 (Tentative Partition)<br>Request to partition two parcels into three parcels. The property<br>was originally platted as Lots 1, 2, and 3 of the Norwegian Wood<br>Subdivision. Through subsequent property line adjustment, the<br>three lots were reconfigured into the two parcels that now exist.<br>The proposed partition would divide the two parcels into three<br>parcels, recreating the original configuration established by the<br>Norwegian Wood Subdivision The overall combined site area of<br>the two existing parcels is 29,194 square feet, and the resulting<br>three parcels would be 10,477 square feet, 9,069 square feet, and<br>9,648 square feet. |
|----------------------------|-------------------------------------------------------------------------------------------------------------------------------------------------------------------------------------------------------------------------------------------------------------------------------------------------------------------------------------------------------------------------------------------------------------------------------------------------------------------------------------------------------------------------------------------------------------------------------------------------------------------------------------------------------------------------------------|
| APPLICANT:                 | Quinby Construction LLC, c/o Eric Harrison on behalf of property owner Lin C. Chan                                                                                                                                                                                                                                                                                                                                                                                                                                                                                                                                                                                                  |
| SITE LOCATION(S):          | 902 and 988 NW Baker Crest Ct. (see attached map)                                                                                                                                                                                                                                                                                                                                                                                                                                                                                                                                                                                                                                   |
| MAP & TAX LOT(S):          | R4417BA 08399 & R4417BA 08500                                                                                                                                                                                                                                                                                                                                                                                                                                                                                                                                                                                                                                                       |
| ZONE(S):                   | R-1 (Single-Family Residential)                                                                                                                                                                                                                                                                                                                                                                                                                                                                                                                                                                                                                                                     |
| MMC REQUIREMENTS:          | McMinnville Municipal Code (MMC), Chapter 17.12 and Chapter 17.53 (see reverse side for specific review criteria)                                                                                                                                                                                                                                                                                                                                                                                                                                                                                                                                                                   |
| NOTICE DATE:               | October 4, 2021                                                                                                                                                                                                                                                                                                                                                                                                                                                                                                                                                                                                                                                                     |