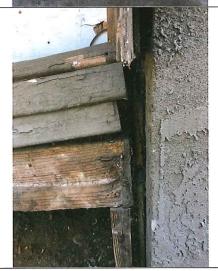

The interior of this "one and a half story bungalow" has been remodeled and does not correctly display the original historic features that this structure was originally intended for: single family dwelling. The exterior of the building has not been properly maintained and added onto several times to accommodate the previous owners and uses of this house. Its current historical significance has been diminished by the numerous renovations, however, there are still displays of historic architectural features as described on the C334 inventory sheet. For example: The red brick steps to a full-width porch still exists, however there are wooden handrails inside the low railing on either side of the steps. The two boxed pillars are not the original pillars. The original pillars were round, plywood has been added to "box" the pillars in and currently one of the pillars is failing. The beveled siding is still in place, albeit, severely rotting in numerous places. I expect that the roof has been replaced at least one or two times during its life and is not replaced by the original roofing materials. The roof brackets are not technically roof brackets and do not pertain to the roof. They are installed gussets to give support to the roof barge. There are no exposed rafters the dormers have an open soffit. On the east side, an entrance was dug to the basement and a concrete walk installed which is not original or historically correct. The most economical way to preserve this building is by means of photography, measured drawings or removing and saving the woodwork for display that is deemed historical. Due to the fact that this house has never been publicized on the National Registry, or has not been shown on any of the City's tours of homes, I believe that the public's interest will be better served by adding new business(s) to our downtown core as well as those business(s) adding additional employment therefore adding additional productive tax paying citizens and a higher property tax base for the two properties also resulting in additional taxes paid to the City of McMinnville.

I determined that demolition would be the most cost effective solution from previous building projects I have been involved in. This house is not easily repaired due to the unknown amount and cost of retrofitting that will be required to bring all aspects up to current codes. In my 40 years experience as a roofing and general contractor. I have built and remodeled several homes and buildings for local businesses. In that process, I have received two beautification awards from the McMinnville Downtown Assoc. and much experience. In 1999, I purchased a house on Lafayette Avenue, currently where the business, Pacific Reflex Signs is located. That house being 10 - 15 years younger than 180 NE 7th St., was structurally more sound, yet I was granted permission to demolish it and built it into a positive economic value and a producer of higher property tax income for our City. When I remodeled the property at 105 NE Fourth Street, formerly Ticor Title and currently a law office, the main structure, although, built from different materials was better maintained and therefore did not need to be demolished. However, after tearing into the building, it was discovered that more needed to be repaired. I expect this to be a similar situation. This house being stick frame, there will most likely be dry rot not easily seen until the project gets torn apart. There are too many signs that indicate that there are many places where problems exist. There are drainage issues causing mold in the basement, dry rot throughout, electrical code violations, interior and exterior structural separation, and ceiling and interior wall water stains. See attached photos,