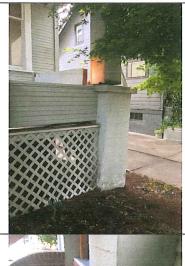

The interior of this "one and a half story bungalow" has been remodeled and does not correctly display the original historic features that this structure was originally intended for: single family dwelling. The exterior of the building has not been properly maintained and added onto several times to accommodate the previous owners and uses of this house. Its current historical significance has been diminished by the numerous renovations, however, there are still displays of historic architectural features as described on the C334 inventory sheet. For example: The red brick steps to a full-width porch still exists, however there are wooden handrails inside the low railing on either side of the steps. The two boxed pillars are not the original pillars. The original pillars were round, plywood has been added to "box" the pillars in and currently one of the pillars is failing. The beveled siding is still in place, albeit, severely rotting in numerous places. I expect that the roof has been replaced at least one or two times during its life and is not replaced by the original roofing materials. The roof brackets are not technically roof brackets and do not pertain to the roof. They are installed gussets to give support to the roof barge. There are no exposed rafters the dormers have an open soffit. On the east side, an entrance was dug to the basement and a concrete walk installed which is not original or historically correct. The most economical way to preserve this building is by means of photography, measured drawings or removing and saving the woodwork for display that is deemed historical. Due to the fact that this house has never been publicized on the National Registry, or has not been shown on any of the City's tours of homes, I believe that the public's interest will be better served by adding new business(s) to our downtown core as well as those business(s) adding additional employment therefore adding additional productive tax paying citizens and a higher property tax base for the two properties also resulting in additional taxes paid to the City of McMinnville.

I determined that demolition would be the most cost effective solution from previous building projects I have been involved in. This house is not easily repaired due to the unknown amount and cost of retrofitting that will be required to bring all aspects up to current codes. In my 40 years experience as a roofing and general contractor. I have built and remodeled several homes and buildings for local businesses. In that process, I have received two beautification awards from the McMinnville Downtown Assoc. and much experience. In 1999, I purchased a house on Lafayette Avenue, currently where the business, Pacific Reflex Signs is located. That house being 10 - 15 years younger than 180 NE 7th St., was structurally more sound, yet I was granted permission to demolish it and built it into a positive economic value and a producer of higher property tax income for our City. When I remodeled the property at 105 NE Fourth Street, formerly Ticor Title and currently a law office, the main structure, although, built from different materials was better maintained and therefore did not need to be demolished. However, after tearing into the building, it was discovered that more needed to be repaired. I expect this to be a similar situation. This house being stick frame, there will most likely be dry rot not easily seen until the project gets torn apart. There are too many signs that indicate that there are many places where problems exist. There are drainage issues causing mold in the basement, dry rot throughout, electrical code violations, interior and exterior structural separation, and ceiling and interior wall water stains. See attached photos,