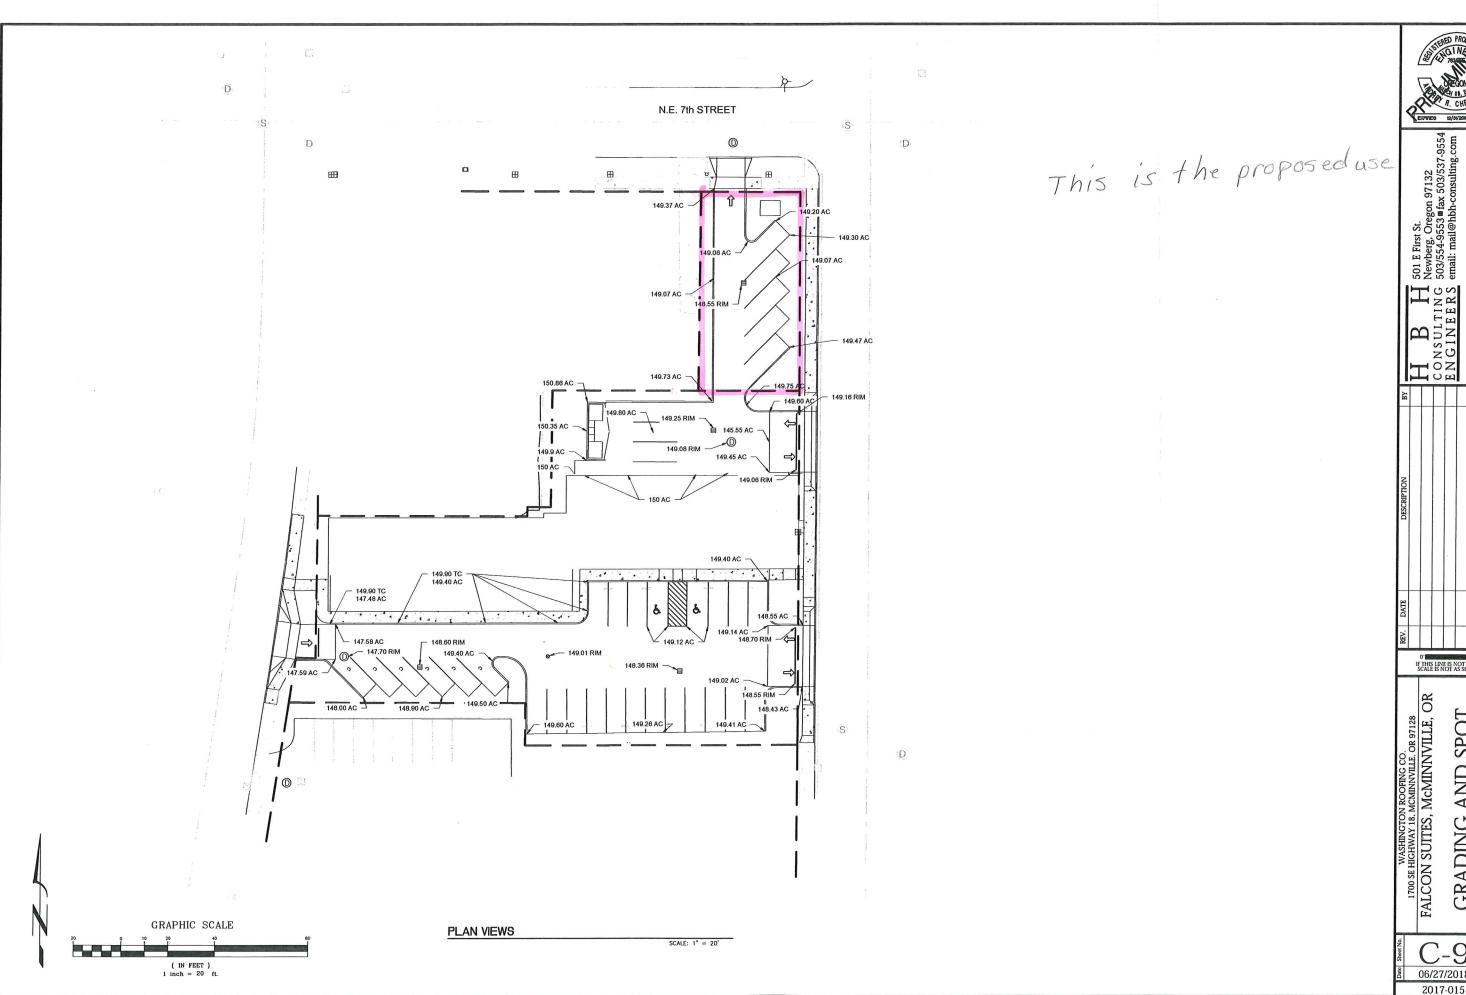

According to current "Setback Requirements" from City of McMinnville Planning Department, a replacement would not be allowed on this property as the current lot does not measure at least 5,000 square feet. The economic costs to repair and preserve the structure are provided on a separate estimate sheet. We propose to remove the existing structure and provide: approved landscaping, additional off street parking and a safer entry/exit for the site address 609 NE Baker Str. directly to the south. There is new construction proposed for 609 NE Baker Str. already in progress. In doing so, this will add to the City's downtown business appeal as well as additional property tax income as it will enhance the new construction site's entrance and exit.

### Proposed project:

- A. To remove existing structure, and replace with an approved parking lot and landscaping.
- B. This will allow for safety and additional parking.
- C. There is no current economic use of this resource due to the lack of ability to use these premisis safely. According to current setback requirements a replacement would not be allowed.
- D. There is no current value to this resource because it no longer a credible historical asset.
- E. These premesis can no longer be safely occupied. This project will add additional parking for safer entry and exit of the property.
- F. This resource constitutes a hazard as there are many code violations and safety issues.
- G. The proposed parking lot will add value and safety to the proposed commercial building at 609 NE Baker Street and the public that visit it. Retaining this building devalues the surrounding properties.
- H. There is no current or future value for the citizens of our community for the retention of this building.