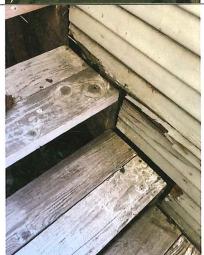

The interior of this "one and a half story bungalow" has been remodeled and does not correctly display the original historic features that this structure was originally intended for: single family dwelling. The exterior of the building has not been properly maintained and added onto several times to accommodate the previous owners and uses of this house. Its current historical significance has been diminished by the numerous renovations, however, there are still displays of historic architectural features as described on the C334 inventory sheet. For example: The red brick steps to a full-width porch still exists, however there are wooden handrails inside the low railing on either side of the steps. The two boxed pillars are not the original pillars. The original pillars were round, plywood has been added to "box" the pillars in and currently one of the pillars is failing. The beveled siding is still in place, albeit, severely rotting in numerous places. I expect that the roof has been replaced at least one or two times during its life and is not replaced by the original roofing materials. The roof brackets are not technically roof brackets and do not pertain to the roof. They are installed gussets to give support to the roof barge. There are no exposed rafters the dormers have an open soffit. On the east side, an entrance was dug to the basement and a concrete walk installed which is not original or historically correct. The most economical way to preserve this building is by means of photography, measured drawings or removing and saving the woodwork for display that is deemed historical. Due to the fact that this house has never been publicized on the National Registry, or has not been shown on any of the City's tours of homes, I believe that the public's interest will be better served by adding new business(s) to our downtown core as well as those business(s) adding additional employment therefore adding additional productive tax paying citizens and a higher property tax base for the two properties also resulting in additional taxes paid to the City of McMinnville.

I determined that demolition would be the most cost effective solution from previous building projects I have been involved in. This house is not easily repaired due to the unknown amount and cost of retrofitting that will be required to bring all aspects up to current codes. In my 40 years experience as a roofing and general contractor. I have built and remodeled several homes and buildings for local businesses. In that process, I have received two beautification awards from the McMinnville Downtown Assoc. and much experience. In 1999, I purchased a house on Lafayette Avenue, currently where the business, Pacific Reflex Signs is located. That house being 10 - 15 years younger than 180 NE 7th St., was structurally more sound, yet I was granted permission to demolish it and built it into a positive economic value and a producer of higher property tax income for our City. When I remodeled the property at 105 NE Fourth Street, formerly Ticor Title and currently a law office, the main structure, although, built from different materials was better maintained and therefore did not need to be demolished. However, after tearing into the building, it was discovered that more needed to be repaired. I expect this to be a similar situation. This house being stick frame, there will most likely be dry rot not easily seen until the project gets torn apart. There are too many signs that indicate that there are many places where problems exist. There are drainage issues causing mold in the basement, dry rot throughout, electrical code violations, interior and exterior structural separation, and ceiling and interior wall water stains. See attached photos,

### Criteria B4. The physical condition of the historic resource.

Applicant and staff both concur that the physical condition of the resource is poor. See the Application and pp 14 and 15 of the Staff Report.