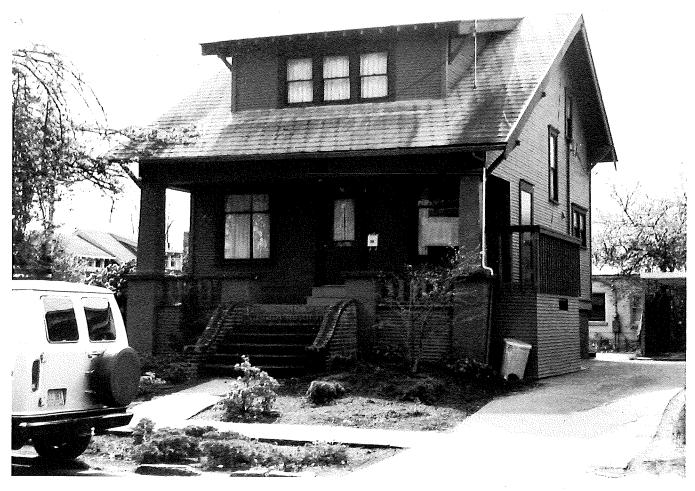

The interior of this "one and a half story bungalow" has been remodeled and does not correctly display the original historic features that this structure was originally intended for: single family dwelling. The exterior of the building has not been properly maintained and added onto several times to accommodate the previous owners and uses of this house. Its current historical significance has been diminished by the numerous renovations, however, there are still displays of historic architectural features as described on the C334 inventory sheet. For example: The red brick steps to a full-width porch still exists, however there are wooden handrails inside the low railing on either side of the steps. The two boxed pillars are not the original pillars. The original pillars were round, plywood has been added to "box" the pillars in and currently one of the pillars is failing. The beveled siding is still in place, albeit, severely rotting in numerous places. I expect that the roof has been replaced at least one or two times during its life and is not replaced by the original roofing materials. The roof brackets are not technically roof brackets and do not pertain to the roof. They are installed gussets to give support to the roof barge. There are no exposed rafters the dormers have an open soffit. On the east side, an entrance was dug to the basement and a concrete walk installed which is not original or historically correct. The most economical way to preserve this building is by means of photography, measured drawings or removing and saving the woodwork for display that is deemed historical. Due to the fact that this house has never been publicized on the National Registry, or has not been shown on any of the City's tours of homes, I believe that the public's interest will be better served by adding new business(s) to our downtown core as well as those business(s) adding additional employment therefore adding additional productive tax paying citizens and a higher property tax base for the two properties also resulting in additional taxes paid to the City of McMinnville.