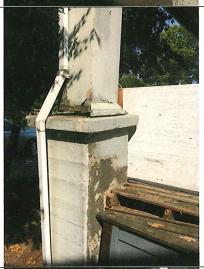

The interior of this "one and a half story bungalow" has been remodeled and does not correctly display the original historic features that this structure was originally intended for: single family dwelling. The exterior of the building has not been properly maintained and added onto several times to accommodate the previous owners and uses of this house. Its current historical significance has been diminished by the numerous renovations, however, there are still displays of historic architectural features as described on the C334 inventory sheet. For example: The red brick steps to a full-width porch still exists, however there are wooden handrails inside the low railing on either side of the steps. The two boxed pillars are not the original pillars. The original pillars were round, plywood has been added to "box" the pillars in and currently one of the pillars is failing. The beveled siding is still in place, albeit, severely rotting in numerous places. I expect that the roof has been replaced at least one or two times during its life and is not replaced by the original roofing materials. The roof brackets are not technically roof brackets and do not pertain to the roof. They are installed gussets to give support to the roof barge. There are no exposed rafters the dormers have an open soffit. On the east side, an entrance was dug to the basement and a concrete walk installed which is not original or historically correct. The most economical way to preserve this building is by means of photography, measured drawings or removing and saving the woodwork for display that is deemed historical. Due to the fact that this house has never been publicized on the National Registry, or has not been shown on any of the City's tours of homes, I believe that the public's interest will be better served by adding new business(s) to our downtown core as well as those business(s) adding additional employment therefore adding additional productive tax paying citizens and a higher property tax base for the two properties also resulting in additional taxes paid to the City of McMinnville.

I determined that demolition would be the most cost effective solution from previous building projects I have been involved in. This house is not easily repaired due to the unknown amount and cost of retrofitting that will be required to bring all aspects up to current codes. In my 40 years experience as a roofing and general contractor. I have built and remodeled several homes and buildings for local businesses. In that process, I have received two beautification awards from the McMinnville Downtown Assoc. and much experience. In 1999, I purchased a house on Lafayette Avenue, currently where the business, Pacific Reflex Signs is located. That house being 10 - 15 years younger than 180 NE 7th St., was structurally more sound, yet I was granted permission to demolish it and built it into a positive economic value and a producer of higher property tax income for our City. When I remodeled the property at 105 NE Fourth Street, formerly Ticor Title and currently a law office, the main structure, although, built from different materials was better maintained and therefore did not need to be demolished. However, after tearing into the building, it was discovered that more needed to be repaired. I expect this to be a similar situation. This house being stick frame, there will most likely be dry rot not easily seen until the project gets torn apart. There are too many signs that indicate that there are many places where problems exist. There are drainage issues causing mold in the basement, dry rot throughout, electrical code violations, interior and exterior structural separation, and ceiling and interior wall water stains. See attached photos,