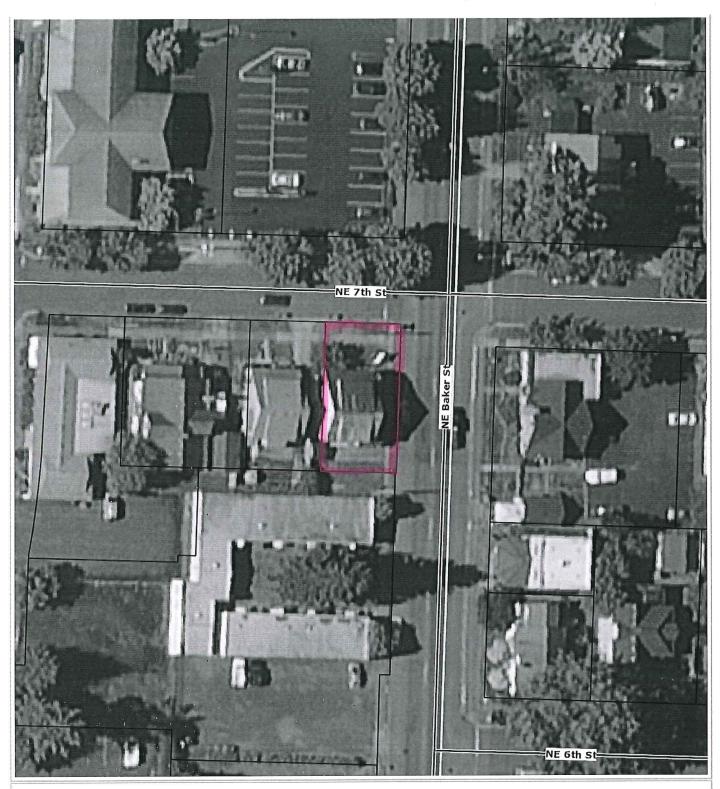

# Certificate of Approval (Demolition, Moving or New Construction)

| Applicant Information                                                                                                                             |                                            |
|---------------------------------------------------------------------------------------------------------------------------------------------------|--------------------------------------------|
| Applicant is: ☑ Property Owner ☐ Contract Buyer ☐ Opti                                                                                            | ion Holder                                 |
| Applicant Name_Harold Washington                                                                                                                  | Phone_503-472-2576                         |
| Contact Name                                                                                                                                      |                                            |
| City, State, Zip_McMinnville, OR 97128                                                                                                            |                                            |
| Contact Email_Harold@onlinemac.com                                                                                                                |                                            |
| Property Owner Information                                                                                                                        |                                            |
| Property Owner Name Same as Above (If different than above)                                                                                       | Phone                                      |
| Contact Name                                                                                                                                      | Phone                                      |
| Address                                                                                                                                           |                                            |
| City, State, Zip                                                                                                                                  |                                            |
| Contact Email                                                                                                                                     |                                            |
| Site Location and Description (If metes and bounds description, indicate on separate sheet)  Property Address 180 NE 7th St. McMinnville OR 97128 |                                            |
| Assessor Map No. <u>R4 4420</u> -AD00 -100                                                                                                        | Total Site Area 3642 sq ft                 |
| *                                                                                                                                                 | Block 13 Lot 1                             |
| Comprehensive Plan Designation                                                                                                                    | Zoning Designation_ C-3 General Commercial |

180 NE 7th Street, McMinnville OR 97128 Tax Lot #:R4420AD00100

COMMUNITY DEVELOPMENT CENTER

There is no current economic use of the property as it exists today due to the current deterioration of the building as it stands. This building, originally a family residence, is a house that sits on the corner of 7th and Baker Streets. In the past, it was also multi-business offices i.e.: barber shop, coin dealer, massage therapist's practice, non-profit office and various other business office space. All of the former have vacated due to the condition of the building.