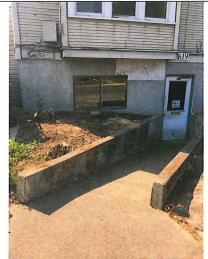

I determined that demolition would be the most cost effective solution from previous building projects I have been involved in. This house is not easily repaired due to the unknown amount and cost of retrofitting that will be required to bring all aspects up to current codes. In my 40 years experience as a roofing and general contractor. I have built and remodeled several homes and buildings for local businesses. In that process, I have received two beautification awards from the McMinnville Downtown Assoc. and much experience. In 1999, I purchased a house on Lafayette Avenue, currently where the business, Pacific Reflex Signs is located. That house being 10 - 15 years younger than 180 NE 7th St., was structurally more sound, yet I was granted permission to demolish it and built it into a positive economic value and a producer of higher property tax income for our City. When I remodeled the property at 105 NE Fourth Street, formerly Ticor Title and currently a law office, the main structure, although, built from different materials was better maintained and therefore did not need to be demolished. However, after tearing into the building, it was discovered that more needed to be repaired. I expect this to be a similar situation. This house being stick frame, there will most likely be dry rot not easily seen until the project gets torn apart. There are too many signs that indicate that there are many places where problems exist. There are drainage issues causing mold in the basement, dry rot throughout, electrical code violations, interior and exterior structural separation, and ceiling and interior wall water stains. See attached photos,