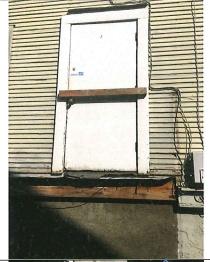

This site and structure has never been listed as a public building, i.e., City Hall or County Offices, Fire Department, Mayor's Residence, Police Department, Post Office or School. Having spoken with the previous owner, Mr. Cohen, he was never informed that this house is listed as a Historical Resource. As per the "Warranty Deed" dating December 20, 1996, of the sale of property from Delford M. Smith to Cohen & Cohen, LLC, there is nothing stating that this site/structure is listed as a Historical Resource. In the title report prepared by Ticor Title for the sale from Cohen & Cohen, LLC to Schoko Properties, LLC, there is no statement declaring that this site/structure is listed as a Historical Resource. As informed by the City Planning Department this resource is NOT listed on the National Registry of Yamhill County. Retention of this resource will be a hardship due to the amount & cost of repairs in order to bring this building up to ADA and City codes for business use. In order to bring it up to code as a residence, the same issue appears as well as the fact that the original family kitchen and bath(s) have been removed. Its physical condition including additions and modifications are a safety hazard as these elements are separating from the original structure.

I determined that demolition would be the most cost effective solution from previous building projects I have been involved in. This house is not easily repaired due to the unknown amount and cost of retrofitting that will be required to bring all aspects up to current codes. In my 40 years experience as a roofing and general contractor. I have built and remodeled several homes and buildings for local businesses. In that process, I have received two beautification awards from the McMinnville Downtown Assoc. and much experience. In 1999, I purchased a house on Lafayette Avenue, currently where the business, Pacific Reflex Signs is located. That house being 10 - 15 years younger than 180 NE 7th St., was structurally more sound, yet I was granted permission to demolish it and built it into a positive economic value and a producer of higher property tax income for our City. When I remodeled the property at 105 NE Fourth Street, formerly Ticor Title and currently a law office, the main structure, although, built from different materials was better maintained and therefore did not need to be demolished. However, after tearing into the building, it was discovered that more needed to be repaired. I expect this to be a similar situation. This house being stick frame, there will most likely be dry rot not easily seen until the project gets torn apart. There are too many signs that indicate that there are many places where problems exist. There are drainage issues causing mold in the basement, dry rot throughout, electrical code violations, interior and exterior structural separation, and ceiling and interior wall water stains. See attached photos,