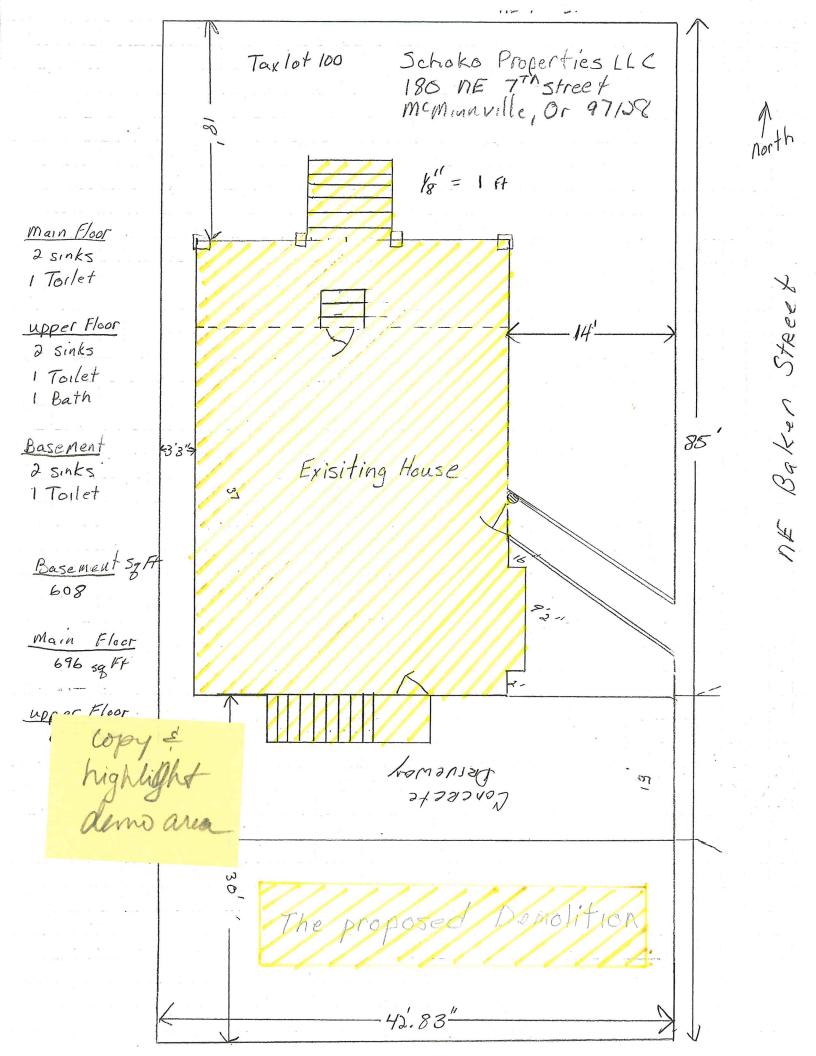

- A site plan (drawn to scale, with a north arrow, legible, and of a reproducible size), showing the information listed in the information sheet.
- If applicable, architectural drawings, including elevations of the proposed demolition or alteration. The elevations shall include descriptions of the proposed finish material.
- Photographs and/or drawings of the existing structure.

180 NE 7th Street, McMinnville OR 97128 Tax Lot #:R4420AD00100

COMMUNITY DEVELOPMENT CENTER

There is no current economic use of the property as it exists today due to the current deterioration of the building as it stands. This building, originally a family residence, is a house that sits on the corner of 7th and Baker Streets. In the past, it was also multi-business offices i.e.: barber shop, coin dealer, massage therapist's practice, non-profit office and various other business office space. All of the former have vacated due to the condition of the building.

According to current "Setback Requirements" from City of McMinnville Planning Department, a replacement would not be allowed on this property as the current lot does not measure at least 5,000 square feet. The economic costs to repair and preserve the structure are provided on a separate estimate sheet. We propose to remove the existing structure and provide: approved landscaping, additional off street parking and a safer entry/exit for the site address 609 NE Baker Str. directly to the south. There is new construction proposed for 609 NE Baker Str. already in progress. In doing so, this will add to the City's downtown business appeal as well as additional property tax income as it will enhance the new construction site's entrance and exit.