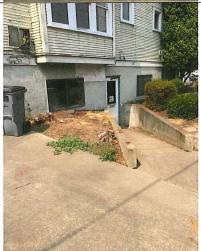

180 NE 7th Street, McMinnville OR 97128 Tax Lot #:R4420AD00100

COMMUNITY DEVELOPMENT CENTER

There is no current economic use of the property as it exists today due to the current deterioration of the building as it stands. This building, originally a family residence, is a house that sits on the corner of 7th and Baker Streets. In the past, it was also multi-business offices i.e.: barber shop, coin dealer, massage therapist's practice, non-profit office and various other business office space. All of the former have vacated due to the condition of the building.

According to current "Setback Requirements" from City of McMinnville Planning Department, a replacement would not be allowed on this property as the current lot does not measure at least 5,000 square feet. The economic costs to repair and preserve the structure are provided on a separate estimate sheet. We propose to remove the existing structure and provide: approved landscaping, additional off street parking and a safer entry/exit for the site address 609 NE Baker Str. directly to the south. There is new construction proposed for 609 NE Baker Str. already in progress. In doing so, this will add to the City's downtown business appeal as well as additional property tax income as it will enhance the new construction site's entrance and exit.

The interior of this "one and a half story bungalow" has been remodeled and does not correctly display the original historic features that this structure was originally intended for: single family dwelling. The exterior of the building has not been properly maintained and added onto several times to accommodate the previous owners and uses of this house. Its current historical significance has been diminished by the numerous renovations, however, there are still displays of historic architectural features as described on the C334 inventory sheet. For example: The red brick steps to a full-width porch still exists, however there are wooden handrails inside the low railing on either side of the steps. The two boxed pillars are not the original pillars. The original pillars were round, plywood has been added to "box" the pillars in and currently one of the pillars is failing. The beveled siding is still in place, albeit, severely rotting in numerous places. I expect that the roof has been replaced at least one or two times during its life and is not replaced by the original roofing materials. The roof brackets are not technically roof brackets and do not pertain to the roof. They are installed gussets to give support to the roof barge. There are no exposed rafters the dormers have an open soffit. On the east side, an entrance was dug to the basement and a concrete walk installed which is not original or historically correct. The most economical way to preserve this building is by means of photography, measured drawings or removing and saving the woodwork for display that is deemed historical. Due to the fact that this house has never been publicized on the National Registry, or has not been shown on any of the City's tours of homes, I believe that the public's interest will be better served by adding new business(s) to our downtown core as well as those business(s) adding additional employment therefore adding additional productive tax paying citizens and a higher property tax base for the two properties also resulting in additional taxes paid to the City of McMinnville.