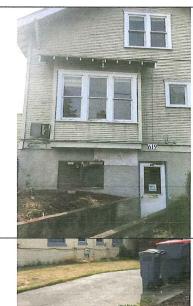

180 NE 7th Street, McMinnville OR 97128 Tax Lot #:R4420AD00100

COMMUNITY DEVELOPMENT CENTER

There is no current economic use of the property as it exists today due to the current deterioration of the building as it stands. This building, originally a family residence, is a house that sits on the corner of 7th and Baker Streets. In the past, it was also multi-business offices i.e.: barber shop, coin dealer, massage therapist's practice, non-profit office and various other business office space. All of the former have vacated due to the condition of the building.

The interior of this "one and a half story bungalow" has been remodeled and does not correctly display the original historic features that this structure was originally intended for: single family dwelling. The exterior of the building has not been properly maintained and added onto several times to accommodate the previous owners and uses of this house. Its current historical significance has been diminished by the numerous renovations, however, there are still displays of historic architectural features as described on the C334 inventory sheet. For example: The red brick steps to a full-width porch still exists, however there are wooden handrails inside the low railing on either side of the steps. The two boxed pillars are not the original pillars. The original pillars were round, plywood has been added to "box" the pillars in and currently one of the pillars is failing. The beveled siding is still in place, albeit, severely rotting in numerous places. I expect that the roof has been replaced at least one or two times during its life and is not replaced by the original roofing materials. The roof brackets are not technically roof brackets and do not pertain to the roof. They are installed gussets to give support to the roof barge. There are no exposed rafters the dormers have an open soffit. On the east side, an entrance was dug to the basement and a concrete walk installed which is not original or historically correct. The most economical way to preserve this building is by means of photography, measured drawings or removing and saving the woodwork for display that is deemed historical. Due to the fact that this house has never been publicized on the National Registry, or has not been shown on any of the City's tours of homes, I believe that the public's interest will be better served by adding new business(s) to our downtown core as well as those business(s) adding additional employment therefore adding additional productive tax paying citizens and a higher property tax base for the two properties also resulting in additional taxes paid to the City of McMinnville.

I determined that demolition would be the most cost effective solution from previous building projects I have been involved in. This house is not easily repaired due to the unknown amount and cost of retrofitting that will be required to bring all aspects up to current codes. In my 40 years experience as a roofing and general contractor. I have built and remodeled several homes and buildings for local businesses. In that process, I have received two beautification awards from the McMinnville Downtown Assoc. and much experience. In 1999, I purchased a house on Lafayette Avenue, currently where the business, Pacific Reflex Signs is located. That house being 10 - 15 years younger than 180 NE 7th St., was structurally more sound, yet I was granted permission to demolish it and built it into a positive economic value and a producer of higher property tax income for our City. When I remodeled the property at 105 NE Fourth Street, formerly Ticor Title and currently a law office, the main structure, although, built from different materials was better maintained and therefore did not need to be demolished. However, after tearing into the building, it was discovered that more needed to be repaired. I expect this to be a similar situation. This house being stick frame, there will most likely be dry rot not easily seen until the project gets torn apart. There are too many signs that indicate that there are many places where problems exist. There are drainage issues causing mold in the basement, dry rot throughout, electrical code violations, interior and exterior structural separation, and ceiling and interior wall water stains. See attached photos,