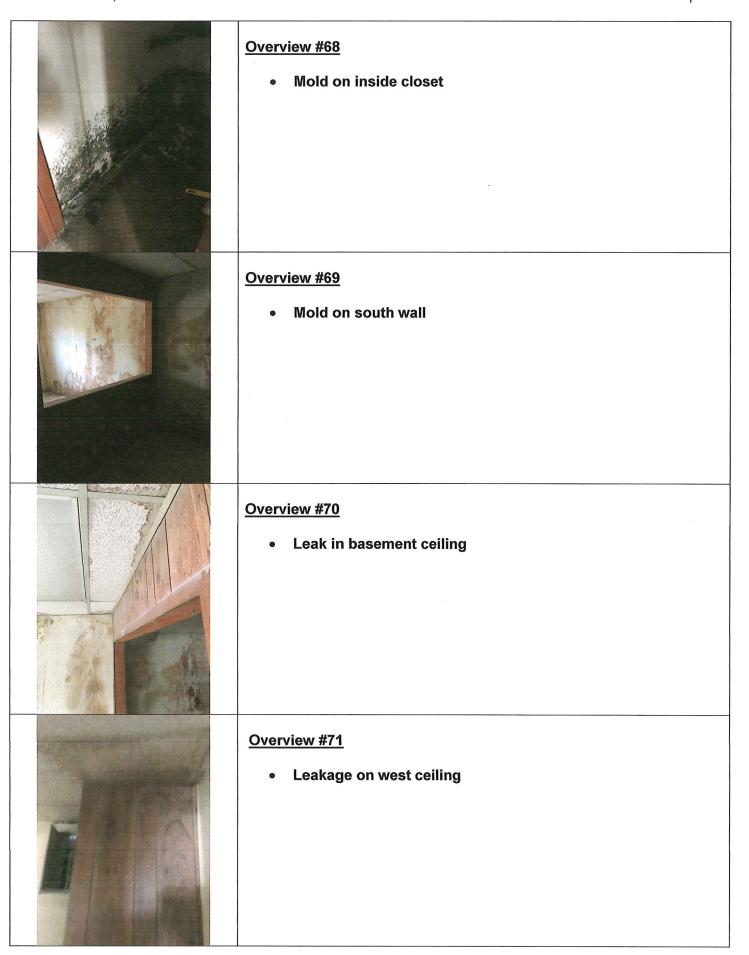

I determined that demolition would be the most cost effective solution from previous building projects I have been involved in. This house is not easily repaired due to the unknown amount and cost of retrofitting that will be required to bring all aspects up to current codes. In my 40 years experience as a roofing and general contractor. I have built and remodeled several homes and buildings for local businesses. In that process, I have received two beautification awards from the McMinnville Downtown Assoc. and much experience. In 1999, I purchased a house on Lafayette Avenue, currently where the business, Pacific Reflex Signs is located. That house being 10 - 15 years younger than 180 NE 7th St., was structurally more sound, yet I was granted permission to demolish it and built it into a positive economic value and a producer of higher property tax income for our City. When I remodeled the property at 105 NE Fourth Street, formerly Ticor Title and currently a law office, the main structure, although, built from different materials was better maintained and therefore did not need to be demolished. However, after tearing into the building, it was discovered that more needed to be repaired. I expect this to be a similar situation. This house being stick frame, there will most likely be dry rot not easily seen until the project gets torn apart. There are too many signs that indicate that there are many places where problems exist. There are drainage issues causing mold in the basement, dry rot throughout, electrical code violations, interior and exterior structural separation, and ceiling and interior wall water stains. See attached photos,

This Historical Resource has lost the quality for which it was originally recognized for.

As for the mold situation, approximately 35% of the structure is affected. The majority being in the basement area, the solution of this situation would be to sub-excavate the entire basement

and install new drainage around the perimeter and then waterproof. See attached cost estimate and detailed photos.

If we were forced to maintain this structure, it would be an undue hardship to renovate the existing structure as the cost of renovation would be approximately 60% greater than a complete replacement.