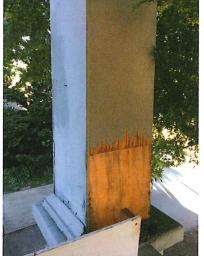

The interior of this "one and a half story bungalow" has been remodeled and does not correctly display the original historic features that this structure was originally intended for: single family dwelling. The exterior of the building has not been properly maintained and added onto several times to accommodate the previous owners and uses of this house. Its current historical significance has been diminished by the numerous renovations, however, there are still displays of historic architectural features as described on the C334 inventory sheet. For example: The red brick steps to a full-width porch still exists, however there are wooden handrails inside the low railing on either side of the steps. The two boxed pillars are not the original pillars. The original pillars were round, plywood has been added to "box" the pillars in and currently one of the pillars is failing. The beveled siding is still in place, albeit, severely rotting in numerous places. I expect that the roof has been replaced at least one or two times during its life and is not replaced by the original roofing materials. The roof brackets are not technically roof brackets and do not pertain to the roof. They are installed gussets to give support to the roof barge. There are no exposed rafters the dormers have an open soffit. On the east side, an entrance was dug to the basement and a concrete walk installed which is not original or historically correct. The most economical way to preserve this building is by means of photography, measured drawings or removing and saving the woodwork for display that is deemed historical. Due to the fact that this house has never been publicized on the National Registry, or has not been shown on any of the City's tours of homes, I believe that the public's interest will be better served by adding new business(s) to our downtown core as well as those business(s) adding additional employment therefore adding additional productive tax paying citizens and a higher property tax base for the two properties also resulting in additional taxes paid to the City of McMinnville.

I determined that demolition would be the most cost effective solution from previous building projects I have been involved in. This house is not easily repaired due to the unknown amount and cost of retrofitting that will be required to bring all aspects up to current codes. In my 40 years experience as a roofing and general contractor. I have built and remodeled several homes and buildings for local businesses. In that process, I have received two beautification awards from the McMinnville Downtown Assoc. and much experience. In 1999, I purchased a house on Lafayette Avenue, currently where the business, Pacific Reflex Signs is located. That house being 10 - 15 years younger than 180 NE 7th St., was structurally more sound, yet I was granted permission to demolish it and built it into a positive economic value and a producer of higher property tax income for our City. When I remodeled the property at 105 NE Fourth Street, formerly Ticor Title and currently a law office, the main structure, although, built from different materials was better maintained and therefore did not need to be demolished. However, after tearing into the building, it was discovered that more needed to be repaired. I expect this to be a similar situation. This house being stick frame, there will most likely be dry rot not easily seen until the project gets torn apart. There are too many signs that indicate that there are many places where problems exist. There are drainage issues causing mold in the basement, dry rot throughout, electrical code violations, interior and exterior structural separation, and ceiling and interior wall water stains. See attached photos,