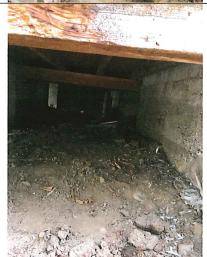

This site and structure has never been listed as a public building, i.e., City Hall or County Offices, Fire Department, Mayor's Residence, Police Department, Post Office or School. Having spoken with the previous owner, Mr. Cohen, he was never informed that this house is listed as a Historical Resource. As per the "Warranty Deed" dating December 20, 1996, of the sale of property from Delford M. Smith to Cohen & Cohen, LLC, there is nothing stating that this site/structure is listed as a Historical Resource. In the title report prepared by Ticor Title for the sale from Cohen & Cohen, LLC to Schoko Properties, LLC, there is no statement declaring that this site/structure is listed as a Historical Resource. As informed by the City Planning Department this resource is NOT listed on the National Registry of Yamhill County. Retention of this resource will be a hardship due to the amount & cost of repairs in order to bring this building up to ADA and City codes for business use. In order to bring it up to code as a residence, the same issue appears as well as the fact that the original family kitchen and bath(s) have been removed. Its physical condition including additions and modifications are a safety hazard as these elements are separating from the original structure.

I determined that demolition would be the most cost effective solution from previous building projects I have been involved in. This house is not easily repaired due to the unknown amount and cost of retrofitting that will be required to bring all aspects up to current codes. In my 40 years experience as a roofing and general contractor. I have built and remodeled several homes and buildings for local businesses. In that process, I have received two beautification awards from the McMinnville Downtown Assoc. and much experience. In 1999, I purchased a house on Lafayette Avenue, currently where the business, Pacific Reflex Signs is located. That house being 10 - 15 years younger than 180 NE 7th St., was structurally more sound, yet I was granted permission to demolish it and built it into a positive economic value and a producer of higher property tax income for our City. When I remodeled the property at 105 NE Fourth Street, formerly Ticor Title and currently a law office, the main structure, although, built from different materials was better maintained and therefore did not need to be demolished. However, after tearing into the building, it was discovered that more needed to be repaired. I expect this to be a similar situation. This house being stick frame, there will most likely be dry rot not easily seen until the project gets torn apart. There are too many signs that indicate that there are many places where problems exist. There are drainage issues causing mold in the basement, dry rot throughout, electrical code violations, interior and exterior structural separation, and ceiling and interior wall water stains. See attached photos,

This Historical Resource has lost the quality for which it was originally recognized for.

As for the mold situation, approximately 35% of the structure is affected. The majority being in the basement area, the solution of this situation would be to sub-excavate the entire basement

and install new drainage around the perimeter and then waterproof. See attached cost estimate and detailed photos.

If we were forced to maintain this structure, it would be an undue hardship to renovate the existing structure as the cost of renovation would be approximately 60% greater than a complete replacement.