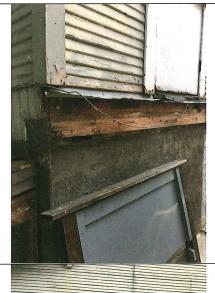

The interior of this "one and a half story bungalow" has been remodeled and does not correctly display the original historic features that this structure was originally intended for: single family dwelling. The exterior of the building has not been properly maintained and added onto several times to accommodate the previous owners and uses of this house. Its current historical significance has been diminished by the numerous renovations, however, there are still displays of historic architectural features as described on the C334 inventory sheet. For example: The red brick steps to a full-width porch still exists, however there are wooden handrails inside the low railing on either side of the steps. The two boxed pillars are not the original pillars. The original pillars were round, plywood has been added to "box" the pillars in and currently one of the pillars is failing. The beveled siding is still in place, albeit, severely rotting in numerous places. I expect that the roof has been replaced at least one or two times during its life and is not replaced by the original roofing materials. The roof brackets are not technically roof brackets and do not pertain to the roof. They are installed gussets to give support to the roof barge. There are no exposed rafters the dormers have an open soffit. On the east side, an entrance was dug to the basement and a concrete walk installed which is not original or historically correct. The most economical way to preserve this building is by means of photography, measured drawings or removing and saving the woodwork for display that is deemed historical. Due to the fact that this house has never been publicized on the National Registry, or has not been shown on any of the City's tours of homes, I believe that the public's interest will be better served by adding new business(s) to our downtown core as well as those business(s) adding additional employment therefore adding additional productive tax paying citizens and a higher property tax base for the two properties also resulting in additional taxes paid to the City of McMinnville.

I determined that demolition would be the most cost effective solution from previous building projects I have been involved in. This house is not easily repaired due to the unknown amount and cost of retrofitting that will be required to bring all aspects up to current codes. In my 40 years experience as a roofing and general contractor. I have built and remodeled several homes and buildings for local businesses. In that process, I have received two beautification awards from the McMinnville Downtown Assoc. and much experience. In 1999, I purchased a house on Lafayette Avenue, currently where the business, Pacific Reflex Signs is located. That house being 10 - 15 years younger than 180 NE 7th St., was structurally more sound, yet I was granted permission to demolish it and built it into a positive economic value and a producer of higher property tax income for our City. When I remodeled the property at 105 NE Fourth Street, formerly Ticor Title and currently a law office, the main structure, although, built from different materials was better maintained and therefore did not need to be demolished. However, after tearing into the building, it was discovered that more needed to be repaired. I expect this to be a similar situation. This house being stick frame, there will most likely be dry rot not easily seen until the project gets torn apart. There are too many signs that indicate that there are many places where problems exist. There are drainage issues causing mold in the basement, dry rot throughout, electrical code violations, interior and exterior structural separation, and ceiling and interior wall water stains. See attached photos,