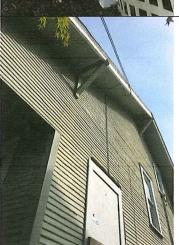

The interior of this "one and a half story bungalow" has been remodeled and does not correctly display the original historic features that this structure was originally intended for: single family dwelling. The exterior of the building has not been properly maintained and added onto several times to accommodate the previous owners and uses of this house. Its current historical significance has been diminished by the numerous renovations, however, there are still displays of historic architectural features as described on the C334 inventory sheet. For example: The red brick steps to a full-width porch still exists, however there are wooden handrails inside the low railing on either side of the steps. The two boxed pillars are not the original pillars. The original pillars were round, plywood has been added to "box" the pillars in and currently one of the pillars is failing. The beveled siding is still in place, albeit, severely rotting in numerous places. I expect that the roof has been replaced at least one or two times during its life and is not replaced by the original roofing materials. The roof brackets are not technically roof brackets and do not pertain to the roof. They are installed gussets to give support to the roof barge. There are no exposed rafters the dormers have an open soffit. On the east side, an entrance was dug to the basement and a concrete walk installed which is not original or historically correct. The most economical way to preserve this building is by means of photography, measured drawings or removing and saving the woodwork for display that is deemed historical. Due to the fact that this house has never been publicized on the National Registry, or has not been shown on any of the City's tours of homes, I believe that the public's interest will be better served by adding new business(s) to our downtown core as well as those business(s) adding additional employment therefore adding additional productive tax paying citizens and a higher property tax base for the two properties also resulting in additional taxes paid to the City of McMinnville.

I determined that demolition would be the most cost effective solution from previous building projects I have been involved in. This house is not easily repaired due to the unknown amount and cost of retrofitting that will be required to bring all aspects up to current codes. In my 40 years experience as a roofing and general contractor. I have built and remodeled several homes and buildings for local businesses. In that process, I have received two beautification awards from the McMinnville Downtown Assoc. and much experience. In 1999, I purchased a house on Lafayette Avenue, currently where the business, Pacific Reflex Signs is located. That house being 10 - 15 years younger than 180 NE 7th St., was structurally more sound, yet I was granted permission to demolish it and built it into a positive economic value and a producer of higher property tax income for our City. When I remodeled the property at 105 NE Fourth Street, formerly Ticor Title and currently a law office, the main structure, although, built from different materials was better maintained and therefore did not need to be demolished. However, after tearing into the building, it was discovered that more needed to be repaired. I expect this to be a similar situation. This house being stick frame, there will most likely be dry rot not easily seen until the project gets torn apart. There are too many signs that indicate that there are many places where problems exist. There are drainage issues causing mold in the basement, dry rot throughout, electrical code violations, interior and exterior structural separation, and ceiling and interior wall water stains. See attached photos,