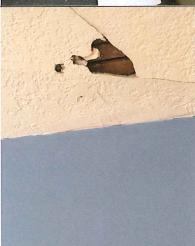

I determined that demolition would be the most cost effective solution from previous building projects I have been involved in. This house is not easily repaired due to the unknown amount and cost of retrofitting that will be required to bring all aspects up to current codes. In my 40 years experience as a roofing and general contractor. I have built and remodeled several homes and buildings for local businesses. In that process, I have received two beautification awards from the McMinnville Downtown Assoc. and much experience. In 1999, I purchased a house on Lafayette Avenue, currently where the business, Pacific Reflex Signs is located. That house being 10 - 15 years younger than 180 NE 7th St., was structurally more sound, yet I was granted permission to demolish it and built it into a positive economic value and a producer of higher property tax income for our City. When I remodeled the property at 105 NE Fourth Street, formerly Ticor Title and currently a law office, the main structure, although, built from different materials was better maintained and therefore did not need to be demolished. However, after tearing into the building, it was discovered that more needed to be repaired. I expect this to be a similar situation. This house being stick frame, there will most likely be dry rot not easily seen until the project gets torn apart. There are too many signs that indicate that there are many places where problems exist. There are drainage issues causing mold in the basement, dry rot throughout, electrical code violations, interior and exterior structural separation, and ceiling and interior wall water stains. See attached photos,

# Criteria B5. Whether the historic resource constitutes a hazard to the safety of the public or its occupants.

The Staff Report suggests that the resource doesn't currently constitute a hazard as there are no occupants. Applicant suggests this begs the issue. The criteria is, does the resource constitute a hazard to the public if it were to be occupied as it currently exists. Applicant believes it has by photos and description shown that the interior is not occupiable as it currently exists. The Staff Report acknowledges that there appears to be mold in many areas of the basement and potential water damage in some of the walls and ceilings. (See Staff Report pp 14 and 15.)