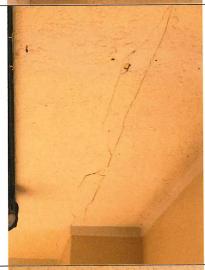

This site and structure has never been listed as a public building, i.e., City Hall or County Offices, Fire Department, Mayor's Residence, Police Department, Post Office or School. Having spoken with the previous owner, Mr. Cohen, he was never informed that this house is listed as a Historical Resource. As per the "Warranty Deed" dating December 20, 1996, of the sale of property from Delford M. Smith to Cohen & Cohen, LLC, there is nothing stating that this site/structure is listed as a Historical Resource. In the title report prepared by Ticor Title for the sale from Cohen & Cohen, LLC to Schoko Properties, LLC, there is no statement declaring that this site/structure is listed as a Historical Resource. As informed by the City Planning Department this resource is NOT listed on the National Registry of Yamhill County. Retention of this resource will be a hardship due to the amount & cost of repairs in order to bring this building up to ADA and City codes for business use. In order to bring it up to code as a residence, the same issue appears as well as the fact that the original family kitchen and bath(s) have been removed. Its physical condition including additions and modifications are a safety hazard as these elements are separating from the original structure.

The interior of this "one and a half story bungalow" has been remodeled and does not correctly display the original historic features that this structure was originally intended for: single family dwelling. The exterior of the building has not been properly maintained and added onto several times to accommodate the previous owners and uses of this house. Its current historical significance has been diminished by the numerous renovations, however, there are still displays of historic architectural features as described on the C334 inventory sheet. For example: The red brick steps to a full-width porch still exists, however there are wooden handrails inside the low railing on either side of the steps. The two boxed pillars are not the original pillars. The original pillars were round, plywood has been added to "box" the pillars in and currently one of the pillars is failing. The beveled siding is still in place, albeit, severely rotting in numerous places. I expect that the roof has been replaced at least one or two times during its life and is not replaced by the original roofing materials. The roof brackets are not technically roof brackets and do not pertain to the roof. They are installed gussets to give support to the roof barge. There are no exposed rafters the dormers have an open soffit. On the east side, an entrance was dug to the basement and a concrete walk installed which is not original or historically correct. The most economical way to preserve this building is by means of photography, measured drawings or removing and saving the woodwork for display that is deemed historical. Due to the fact that this house has never been publicized on the National Registry, or has not been shown on any of the City's tours of homes, I believe that the public's interest will be better served by adding new business(s) to our downtown core as well as those business(s) adding additional employment therefore adding additional productive tax paying citizens and a higher property tax base for the two properties also resulting in additional taxes paid to the City of McMinnville.

I determined that demolition would be the most cost effective solution from previous building projects I have been involved in. This house is not easily repaired due to the unknown amount and cost of retrofitting that will be required to bring all aspects up to current codes. In my 40 years experience as a roofing and general contractor. I have built and remodeled several homes and buildings for local businesses. In that process, I have received two beautification awards from the McMinnville Downtown Assoc. and much experience. In 1999, I purchased a house on Lafayette Avenue, currently where the business, Pacific Reflex Signs is located. That house being 10 - 15 years younger than 180 NE 7th St., was structurally more sound, yet I was granted permission to demolish it and built it into a positive economic value and a producer of higher property tax income for our City. When I remodeled the property at 105 NE Fourth Street, formerly Ticor Title and currently a law office, the main structure, although, built from different materials was better maintained and therefore did not need to be demolished. However, after tearing into the building, it was discovered that more needed to be repaired. I expect this to be a similar situation. This house being stick frame, there will most likely be dry rot not easily seen until the project gets torn apart. There are too many signs that indicate that there are many places where problems exist. There are drainage issues causing mold in the basement, dry rot throughout, electrical code violations, interior and exterior structural separation, and ceiling and interior wall water stains. See attached photos,

# Criteria B5. Whether the historic resource constitutes a hazard to the safety of the public or its occupants.

The Staff Report suggests that the resource doesn't currently constitute a hazard as there are no occupants. Applicant suggests this begs the issue. The criteria is, does the resource constitute a hazard to the public if it were to be occupied as it currently exists. Applicant believes it has by photos and description shown that the interior is not occupiable as it currently exists. The Staff Report acknowledges that there appears to be mold in many areas of the basement and potential water damage in some of the walls and ceilings. (See Staff Report pp 14 and 15.)

Staff concludes "It is likely that the interior of the building would require a complete remodel with the removal and replacement of much of the building material and finishes ..." (See first beginning paragraph on p 15 of the Staff Report.)