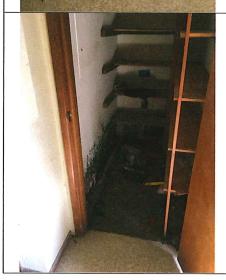

I determined that demolition would be the most cost effective solution from previous building projects I have been involved in. This house is not easily repaired due to the unknown amount and cost of retrofitting that will be required to bring all aspects up to current codes. In my 40 years experience as a roofing and general contractor. I have built and remodeled several homes and buildings for local businesses. In that process, I have received two beautification awards from the McMinnville Downtown Assoc. and much experience. In 1999, I purchased a house on Lafayette Avenue, currently where the business, Pacific Reflex Signs is located. That house being 10 - 15 years younger than 180 NE 7th St., was structurally more sound, yet I was granted permission to demolish it and built it into a positive economic value and a producer of higher property tax income for our City. When I remodeled the property at 105 NE Fourth Street, formerly Ticor Title and currently a law office, the main structure, although, built from different materials was better maintained and therefore did not need to be demolished. However, after tearing into the building, it was discovered that more needed to be repaired. I expect this to be a similar situation. This house being stick frame, there will most likely be dry rot not easily seen until the project gets torn apart. There are too many signs that indicate that there are many places where problems exist. There are drainage issues causing mold in the basement, dry rot throughout, electrical code violations, interior and exterior structural separation, and ceiling and interior wall water stains. See attached photos,

This Historical Resource has lost the quality for which it was originally recognized for.

As for the mold situation, approximately 35% of the structure is affected. The majority being in the basement area, the solution of this situation would be to sub-excavate the entire basement

and install new drainage around the perimeter and then waterproof. See attached cost estimate and detailed photos.

If we were forced to maintain this structure, it would be an undue hardship to renovate the existing structure as the cost of renovation would be approximately 60% greater than a complete replacement.