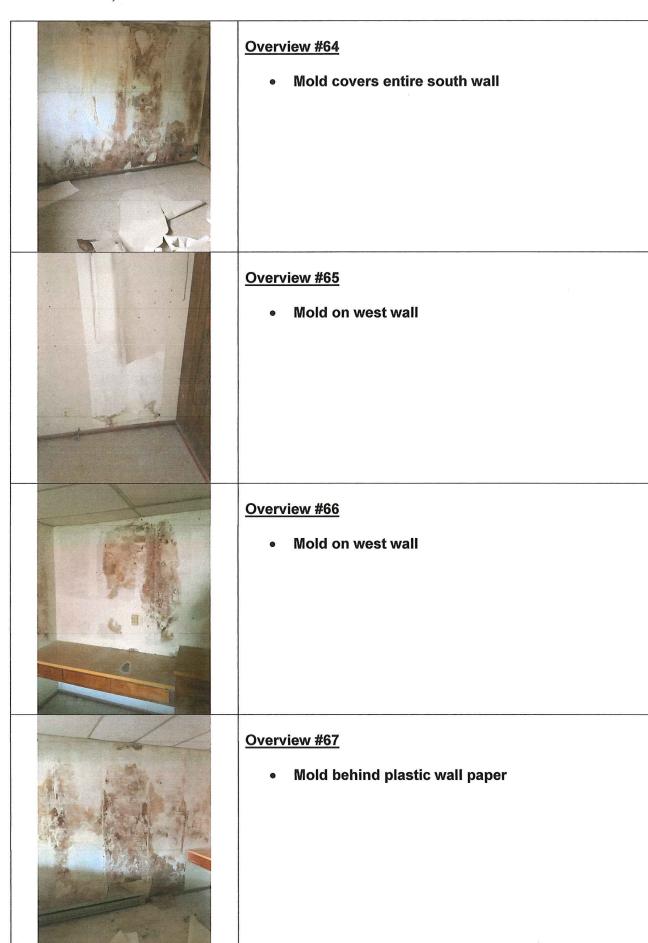

I determined that demolition would be the most cost effective solution from previous building projects I have been involved in. This house is not easily repaired due to the unknown amount and cost of retrofitting that will be required to bring all aspects up to current codes. In my 40 years experience as a roofing and general contractor. I have built and remodeled several homes and buildings for local businesses. In that process, I have received two beautification awards from the McMinnville Downtown Assoc. and much experience. In 1999, I purchased a house on Lafayette Avenue, currently where the business, Pacific Reflex Signs is located. That house being 10 - 15 years younger than 180 NE 7th St., was structurally more sound, yet I was granted permission to demolish it and built it into a positive economic value and a producer of higher property tax income for our City. When I remodeled the property at 105 NE Fourth Street, formerly Ticor Title and currently a law office, the main structure, although, built from different materials was better maintained and therefore did not need to be demolished. However, after tearing into the building, it was discovered that more needed to be repaired. I expect this to be a similar situation. This house being stick frame, there will most likely be dry rot not easily seen until the project gets torn apart. There are too many signs that indicate that there are many places where problems exist. There are drainage issues causing mold in the basement, dry rot throughout, electrical code violations, interior and exterior structural separation, and ceiling and interior wall water stains. See attached photos,

This Historical Resource has lost the quality for which it was originally recognized for.

As for the mold situation, approximately 35% of the structure is affected. The majority being in the basement area, the solution of this situation would be to sub-excavate the entire basement