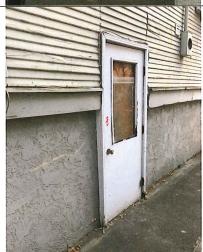

The interior of this "one and a half story bungalow" has been remodeled and does not correctly display the original historic features that this structure was originally intended for: single family dwelling. The exterior of the building has not been properly maintained and added onto several times to accommodate the previous owners and uses of this house. Its current historical significance has been diminished by the numerous renovations, however, there are still displays of historic architectural features as described on the C334 inventory sheet. For example: The red brick steps to a full-width porch still exists, however there are wooden handrails inside the low railing on either side of the steps. The two boxed pillars are not the original pillars. The original pillars were round, plywood has been added to "box" the pillars in and currently one of the pillars is failing. The beveled siding is still in place, albeit, severely rotting in numerous places. I expect that the roof has been replaced at least one or two times during its life and is not replaced by the original roofing materials. The roof brackets are not technically roof brackets and do not pertain to the roof. They are installed gussets to give support to the roof barge. There are no exposed rafters the dormers have an open soffit. On the east side, an entrance was dug to the basement and a concrete walk installed which is not original or historically correct. The most economical way to preserve this building is by means of photography, measured drawings or removing and saving the woodwork for display that is deemed historical. Due to the fact that this house has never been publicized on the National Registry, or has not been shown on any of the City's tours of homes, I believe that the public's interest will be better served by adding new business(s) to our downtown core as well as those business(s) adding additional employment therefore adding additional productive tax paying citizens and a higher property tax base for the two properties also resulting in additional taxes paid to the City of McMinnville.

I determined that demolition would be the most cost effective solution from previous building projects I have been involved in. This house is not easily repaired due to the unknown amount and cost of retrofitting that will be required to bring all aspects up to current codes. In my 40 years experience as a roofing and general contractor. I have built and remodeled several homes and buildings for local businesses. In that process, I have received two beautification awards from the McMinnville Downtown Assoc. and much experience. In 1999, I purchased a house on Lafayette Avenue, currently where the business, Pacific Reflex Signs is located. That house being 10 - 15 years younger than 180 NE 7th St., was structurally more sound, yet I was granted permission to demolish it and built it into a positive economic value and a producer of higher property tax income for our City. When I remodeled the property at 105 NE Fourth Street, formerly Ticor Title and currently a law office, the main structure, although, built from different materials was better maintained and therefore did not need to be demolished. However, after tearing into the building, it was discovered that more needed to be repaired. I expect this to be a similar situation. This house being stick frame, there will most likely be dry rot not easily seen until the project gets torn apart. There are too many signs that indicate that there are many places where problems exist. There are drainage issues causing mold in the basement, dry rot throughout, electrical code violations, interior and exterior structural separation, and ceiling and interior wall water stains. See attached photos,