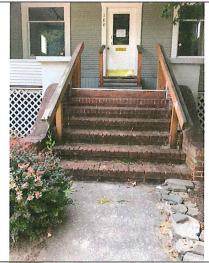

The interior of this "one and a half story bungalow" has been remodeled and does not correctly display the original historic features that this structure was originally intended for: single family dwelling. The exterior of the building has not been properly maintained and added onto several times to accommodate the previous owners and uses of this house. Its current historical significance has been diminished by the numerous renovations, however, there are still displays of historic architectural features as described on the C334 inventory sheet. For example: The red brick steps to a full-width porch still exists, however there are wooden handrails inside the low railing on either side of the steps. The two boxed pillars are not the original pillars. The original pillars were round, plywood has been added to "box" the pillars in and currently one of the pillars is failing. The beveled siding is still in place, albeit, severely rotting in numerous places. I expect that the roof has been replaced at least one or two times during its life and is not replaced by the original roofing materials. The roof brackets are not technically roof brackets and do not pertain to the roof. They are installed gussets to give support to the roof barge. There are no exposed rafters the dormers have an open soffit. On the east side, an entrance was dug to the basement and a concrete walk installed which is not original or historically correct. The most economical way to preserve this building is by means of photography, measured drawings or removing and saving the woodwork for display that is deemed historical. Due to the fact that this house has never been publicized on the National Registry, or has not been shown on any of the City's tours of homes, I believe that the public's interest will be better served by adding new business(s) to our downtown core as well as those business(s) adding additional employment therefore adding additional productive tax paying citizens and a higher property tax base for the two properties also resulting in additional taxes paid to the City of McMinnville.

I determined that demolition would be the most cost effective solution from previous building projects I have been involved in. This house is not easily repaired due to the unknown amount and cost of retrofitting that will be required to bring all aspects up to current codes. In my 40 years experience as a roofing and general contractor. I have built and remodeled several homes and buildings for local businesses. In that process, I have received two beautification awards from the McMinnville Downtown Assoc. and much experience. In 1999, I purchased a house on Lafayette Avenue, currently where the business, Pacific Reflex Signs is located. That house being 10 - 15 years younger than 180 NE 7th St., was structurally more sound, yet I was granted permission to demolish it and built it into a positive economic value and a producer of higher property tax income for our City. When I remodeled the property at 105 NE Fourth Street, formerly Ticor Title and currently a law office, the main structure, although, built from different materials was better maintained and therefore did not need to be demolished. However, after tearing into the building, it was discovered that more needed to be repaired. I expect this to be a similar situation. This house being stick frame, there will most likely be dry rot not easily seen until the project gets torn apart. There are too many signs that indicate that there are many places where problems exist. There are drainage issues causing mold in the basement, dry rot throughout, electrical code violations, interior and exterior structural separation, and ceiling and interior wall water stains. See attached photos,