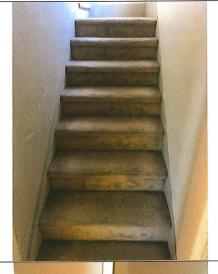

The interior of this "one and a half story bungalow" has been remodeled and does not correctly display the original historic features that this structure was originally intended for: single family dwelling. The exterior of the building has not been properly maintained and added onto several times to accommodate the previous owners and uses of this house. Its current historical significance has been diminished by the numerous renovations, however, there are still displays of historic architectural features as described on the C334 inventory sheet. For example: The red brick steps to a full-width porch still exists, however there are wooden handrails inside the low railing on either side of the steps. The two boxed pillars are not the original pillars. The original pillars were round, plywood has been added to "box" the pillars in and currently one of the pillars is failing. The beveled siding is still in place, albeit, severely rotting in numerous places. I expect that the roof has been replaced at least one or two times during its life and is not replaced by the original roofing materials. The roof brackets are not technically roof brackets and do not pertain to the roof. They are installed gussets to give support to the roof barge. There are no exposed rafters the dormers have an open soffit. On the east side, an entrance was dug to the basement and a concrete walk installed which is not original or historically correct. The most economical way to preserve this building is by means of photography, measured drawings or removing and saving the woodwork for display that is deemed historical. Due to the fact that this house has never been publicized on the National Registry, or has not been shown on any of the City's tours of homes, I believe that the public's interest will be better served by adding new business(s) to our downtown core as well as those business(s) adding additional employment therefore adding additional productive tax paying citizens and a higher property tax base for the two properties also resulting in additional taxes paid to the City of McMinnville.

I determined that demolition would be the most cost effective solution from previous building projects I have been involved in. This house is not easily repaired due to the unknown amount and cost of retrofitting that will be required to bring all aspects up to current codes. In my 40 years experience as a roofing and general contractor. I have built and remodeled several homes and buildings for local businesses. In that process, I have received two beautification awards from the McMinnville Downtown Assoc. and much experience. In 1999, I purchased a house on Lafayette Avenue, currently where the business, Pacific Reflex Signs is located. That house being 10 - 15 years younger than 180 NE 7th St., was structurally more sound, yet I was granted permission to demolish it and built it into a positive economic value and a producer of higher property tax income for our City. When I remodeled the property at 105 NE Fourth Street, formerly Ticor Title and currently a law office, the main structure, although, built from different materials was better maintained and therefore did not need to be demolished. However, after tearing into the building, it was discovered that more needed to be repaired. I expect this to be a similar situation. This house being stick frame, there will most likely be dry rot not easily seen until the project gets torn apart. There are too many signs that indicate that there are many places where problems exist. There are drainage issues causing mold in the basement, dry rot throughout, electrical code violations, interior and exterior structural separation, and ceiling and interior wall water stains. See attached photos,