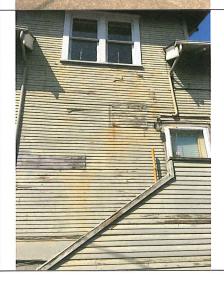

The interior of this "one and a half story bungalow" has been remodeled and does not correctly display the original historic features that this structure was originally intended for: single family dwelling. The exterior of the building has not been properly maintained and added onto several times to accommodate the previous owners and uses of this house. Its current historical significance has been diminished by the numerous renovations, however, there are still displays of historic architectural features as described on the C334 inventory sheet. For example: The red brick steps to a full-width porch still exists, however there are wooden handrails inside the low railing on either side of the steps. The two boxed pillars are not the original pillars. The original pillars were round, plywood has been added to "box" the pillars in and currently one of the pillars is failing. The beveled siding is still in place, albeit, severely rotting in numerous places. I expect that the roof has been replaced at least one or two times during its life and is not replaced by the original roofing materials. The roof brackets are not technically roof brackets and do not pertain to the roof. They are installed gussets to give support to the roof barge. There are no exposed rafters the dormers have an open soffit. On the east side, an entrance was dug to the basement and a concrete walk installed which is not original or historically correct. The most economical way to preserve this building is by means of photography, measured drawings or removing and saving the woodwork for display that is deemed historical. Due to the fact that this house has never been publicized on the National Registry, or has not been shown on any of the City's tours of homes, I believe that the public's interest will be better served by adding new business(s) to our downtown core as well as those business(s) adding additional employment therefore adding additional productive tax paying citizens and a higher property tax base for the two properties also resulting in additional taxes paid to the City of McMinnville.

This Historical Resource has lost the quality for which it was originally recognized for.

As for the mold situation, approximately 35% of the structure is affected. The majority being in the basement area, the solution of this situation would be to sub-excavate the entire basement

and install new drainage around the perimeter and then waterproof. See attached cost estimate and detailed photos.

If we were forced to maintain this structure, it would be an undue hardship to renovate the existing structure as the cost of renovation would be approximately 60% greater than a complete replacement.