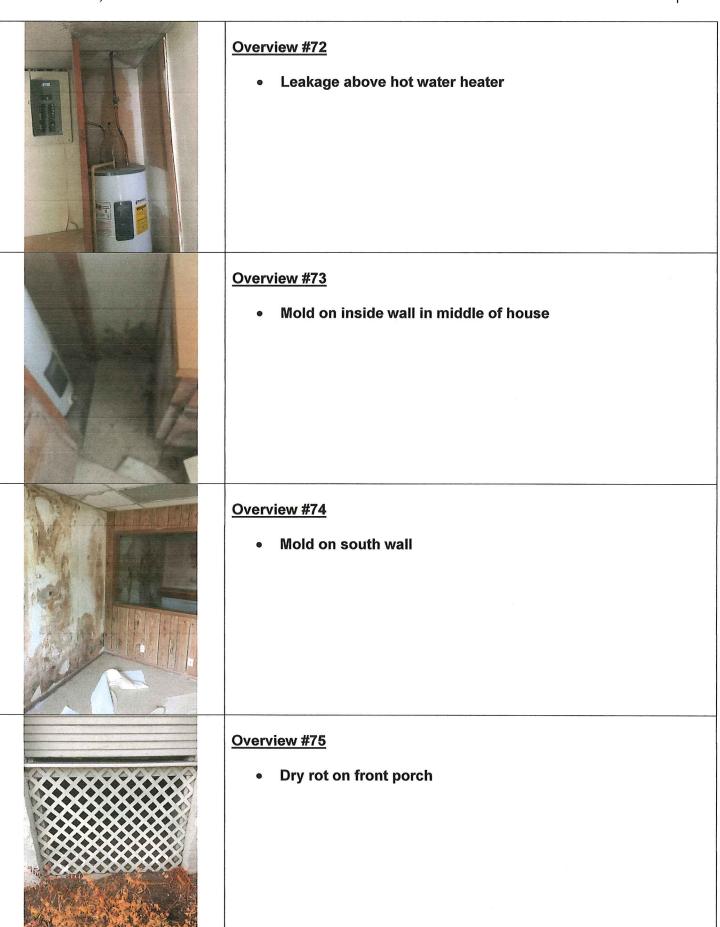

I determined that demolition would be the most cost effective solution from previous building projects I have been involved in. This house is not easily repaired due to the unknown amount and cost of retrofitting that will be required to bring all aspects up to current codes. In my 40 years experience as a roofing and general contractor. I have built and remodeled several homes and buildings for local businesses. In that process, I have received two beautification awards from the McMinnville Downtown Assoc. and much experience. In 1999, I purchased a house on Lafayette Avenue, currently where the business, Pacific Reflex Signs is located. That house being 10 - 15 years younger than 180 NE 7th St., was structurally more sound, yet I was granted permission to demolish it and built it into a positive economic value and a producer of higher property tax income for our City. When I remodeled the property at 105 NE Fourth Street, formerly Ticor Title and currently a law office, the main structure, although, built from different materials was better maintained and therefore did not need to be demolished. However, after tearing into the building, it was discovered that more needed to be repaired. I expect this to be a similar situation. This house being stick frame, there will most likely be dry rot not easily seen until the project gets torn apart. There are too many signs that indicate that there are many places where problems exist. There are drainage issues causing mold in the basement, dry rot throughout, electrical code violations, interior and exterior structural separation, and ceiling and interior wall water stains. See attached photos,

This Historical Resource has lost the quality for which it was originally recognized for.

As for the mold situation, approximately 35% of the structure is affected. The majority being in the basement area, the solution of this situation would be to sub-excavate the entire basement

and install new drainage around the perimeter and then waterproof. See attached cost estimate and detailed photos.

If we were forced to maintain this structure, it would be an undue hardship to renovate the existing structure as the cost of renovation would be approximately 60% greater than a complete replacement.