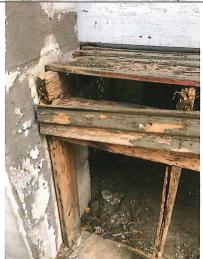

This site and structure has never been listed as a public building, i.e., City Hall or County Offices, Fire Department, Mayor's Residence, Police Department, Post Office or School. Having spoken with the previous owner, Mr. Cohen, he was never informed that this house is listed as a Historical Resource. As per the "Warranty Deed" dating December 20, 1996, of the sale of property from Delford M. Smith to Cohen & Cohen, LLC, there is nothing stating that this site/structure is listed as a Historical Resource. In the title report prepared by Ticor Title for the sale from Cohen & Cohen, LLC to Schoko Properties, LLC, there is no statement declaring that this site/structure is listed as a Historical Resource. As informed by the City Planning Department this resource is NOT listed on the National Registry of Yamhill County. Retention of this resource will be a hardship due to the amount & cost of repairs in order to bring this building up to ADA and City codes for business use. In order to bring it up to code as a residence, the same issue appears as well as the fact that the original family kitchen and bath(s) have been removed. Its physical condition including additions and modifications are a safety hazard as these elements are separating from the original structure.

I determined that demolition would be the most cost effective solution from previous building projects I have been involved in. This house is not easily repaired due to the unknown amount and cost of retrofitting that will be required to bring all aspects up to current codes. In my 40 years experience as a roofing and general contractor. I have built and remodeled several homes and buildings for local businesses. In that process, I have received two beautification awards from the McMinnville Downtown Assoc. and much experience. In 1999, I purchased a house on Lafayette Avenue, currently where the business, Pacific Reflex Signs is located. That house being 10 - 15 years younger than 180 NE 7th St., was structurally more sound, yet I was granted permission to demolish it and built it into a positive economic value and a producer of higher property tax income for our City. When I remodeled the property at 105 NE Fourth Street, formerly Ticor Title and currently a law office, the main structure, although, built from different materials was better maintained and therefore did not need to be demolished. However, after tearing into the building, it was discovered that more needed to be repaired. I expect this to be a similar situation. This house being stick frame, there will most likely be dry rot not easily seen until the project gets torn apart. There are too many signs that indicate that there are many places where problems exist. There are drainage issues causing mold in the basement, dry rot throughout, electrical code violations, interior and exterior structural separation, and ceiling and interior wall water stains. See attached photos,

This Historical Resource has lost the quality for which it was originally recognized for.

As for the mold situation, approximately 35% of the structure is affected. The majority being in the basement area, the solution of this situation would be to sub-excavate the entire basement

and install new drainage around the perimeter and then waterproof. See attached cost estimate and detailed photos.

If we were forced to maintain this structure, it would be an undue hardship to renovate the existing structure as the cost of renovation would be approximately 60% greater than a complete replacement.