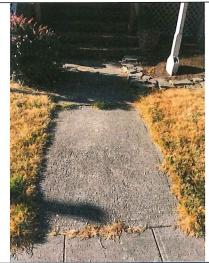

According to current "Setback Requirements" from City of McMinnville Planning Department, a replacement would not be allowed on this property as the current lot does not measure at least 5,000 square feet. The economic costs to repair and preserve the structure are provided on a separate estimate sheet. We propose to remove the existing structure and provide: approved landscaping, additional off street parking and a safer entry/exit for the site address 609 NE Baker Str. directly to the south. There is new construction proposed for 609 NE Baker Str. already in progress. In doing so, this will add to the City's downtown business appeal as well as additional property tax income as it will enhance the new construction site's entrance and exit.

The interior of this "one and a half story bungalow" has been remodeled and does not correctly display the original historic features that this structure was originally intended for: single family dwelling. The exterior of the building has not been properly maintained and added onto several times to accommodate the previous owners and uses of this house. Its current historical significance has been diminished by the numerous renovations, however, there are still displays of historic architectural features as described on the C334 inventory sheet. For example: The red brick steps to a full-width porch still exists, however there are wooden handrails inside the low railing on either side of the steps. The two boxed pillars are not the original pillars. The original pillars were round, plywood has been added to "box" the pillars in and currently one of the pillars is failing. The beveled siding is still in place, albeit, severely rotting in numerous places. I expect that the roof has been replaced at least one or two times during its life and is not replaced by the original roofing materials. The roof brackets are not technically roof brackets and do not pertain to the roof. They are installed gussets to give support to the roof barge. There are no exposed rafters the dormers have an open soffit. On the east side, an entrance was dug to the basement and a concrete walk installed which is not original or historically correct. The most economical way to preserve this building is by means of photography, measured drawings or removing and saving the woodwork for display that is deemed historical. Due to the fact that this house has never been publicized on the National Registry, or has not been shown on any of the City's tours of homes, I believe that the public's interest will be better served by adding new business(s) to our downtown core as well as those business(s) adding additional employment therefore adding additional productive tax paying citizens and a higher property tax base for the two properties also resulting in additional taxes paid to the City of McMinnville.