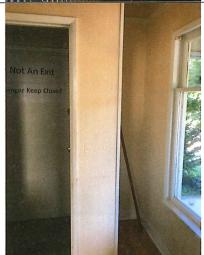

The interior of this "one and a half story bungalow" has been remodeled and does not correctly display the original historic features that this structure was originally intended for: single family dwelling. The exterior of the building has not been properly maintained and added onto several times to accommodate the previous owners and uses of this house. Its current historical significance has been diminished by the numerous renovations, however, there are still displays of historic architectural features as described on the C334 inventory sheet. For example: The red brick steps to a full-width porch still exists, however there are wooden handrails inside the low railing on either side of the steps. The two boxed pillars are not the original pillars. The original pillars were round, plywood has been added to "box" the pillars in and currently one of the pillars is failing. The beveled siding is still in place, albeit, severely rotting in numerous places. I expect that the roof has been replaced at least one or two times during its life and is not replaced by the original roofing materials. The roof brackets are not technically roof brackets and do not pertain to the roof. They are installed gussets to give support to the roof barge. There are no exposed rafters the dormers have an open soffit. On the east side, an entrance was dug to the basement and a concrete walk installed which is not original or historically correct. The most economical way to preserve this building is by means of photography, measured drawings or removing and saving the woodwork for display that is deemed historical. Due to the fact that this house has never been publicized on the National Registry, or has not been shown on any of the City's tours of homes, I believe that the public's interest will be better served by adding new business(s) to our downtown core as well as those business(s) adding additional employment therefore adding additional productive tax paying citizens and a higher property tax base for the two properties also resulting in additional taxes paid to the City of McMinnville.

I determined that demolition would be the most cost effective solution from previous building projects I have been involved in. This house is not easily repaired due to the unknown amount and cost of retrofitting that will be required to bring all aspects up to current codes. In my 40 years experience as a roofing and general contractor. I have built and remodeled several homes and buildings for local businesses. In that process, I have received two beautification awards from the McMinnville Downtown Assoc. and much experience. In 1999, I purchased a house on Lafayette Avenue, currently where the business, Pacific Reflex Signs is located. That house being 10 - 15 years younger than 180 NE 7th St., was structurally more sound, yet I was granted permission to demolish it and built it into a positive economic value and a producer of higher property tax income for our City. When I remodeled the property at 105 NE Fourth Street, formerly Ticor Title and currently a law office, the main structure, although, built from different materials was better maintained and therefore did not need to be demolished. However, after tearing into the building, it was discovered that more needed to be repaired. I expect this to be a similar situation. This house being stick frame, there will most likely be dry rot not easily seen until the project gets torn apart. There are too many signs that indicate that there are many places where problems exist. There are drainage issues causing mold in the basement, dry rot throughout, electrical code violations, interior and exterior structural separation, and ceiling and interior wall water stains. See attached photos,