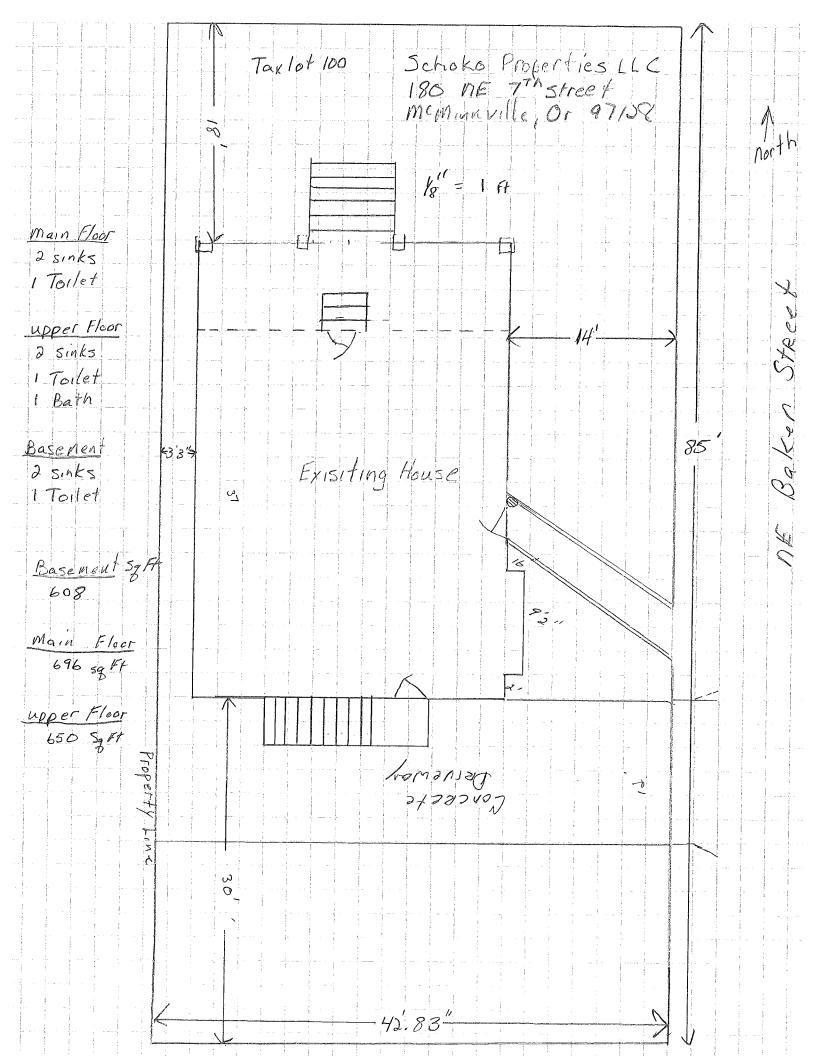

- A site plan (drawn to scale, with a north arrow, legible, and of a reproducible size), showing the information listed in the information sheet.
- If applicable, architectural drawings, including elevations of the proposed demolition or alteration. The elevations shall include descriptions of the proposed finish material.
- Photographs and/or drawings of the existing structure.

180 NE 7th Street, McMinnville OR 97128 Tax Lot #:R4420AD00100

COMMUNITY DEVELOPMENT CENTER

There is no current economic use of the property as it exists today due to the current deterioration of the building as it stands. This building, originally a family residence, is a house that sits on the corner of 7th and Baker Streets. In the past, it was also multi-business offices i.e.: barber shop, coin dealer, massage therapist's practice, non-profit office and various other business office space. All of the former have vacated due to the condition of the building.

According to current "Setback Requirements" from City of McMinnville Planning Department, a replacement would not be allowed on this property as the current lot does not measure at least 5,000 square feet. The economic costs to repair and preserve the structure are provided on a separate estimate sheet. We propose to remove the existing structure and provide: approved landscaping, additional off street parking and a safer entry/exit for the site address 609 NE Baker Str. directly to the south. There is new construction proposed for 609 NE Baker Str. already in progress. In doing so, this will add to the City's downtown business appeal as well as additional property tax income as it will enhance the new construction site's entrance and exit.