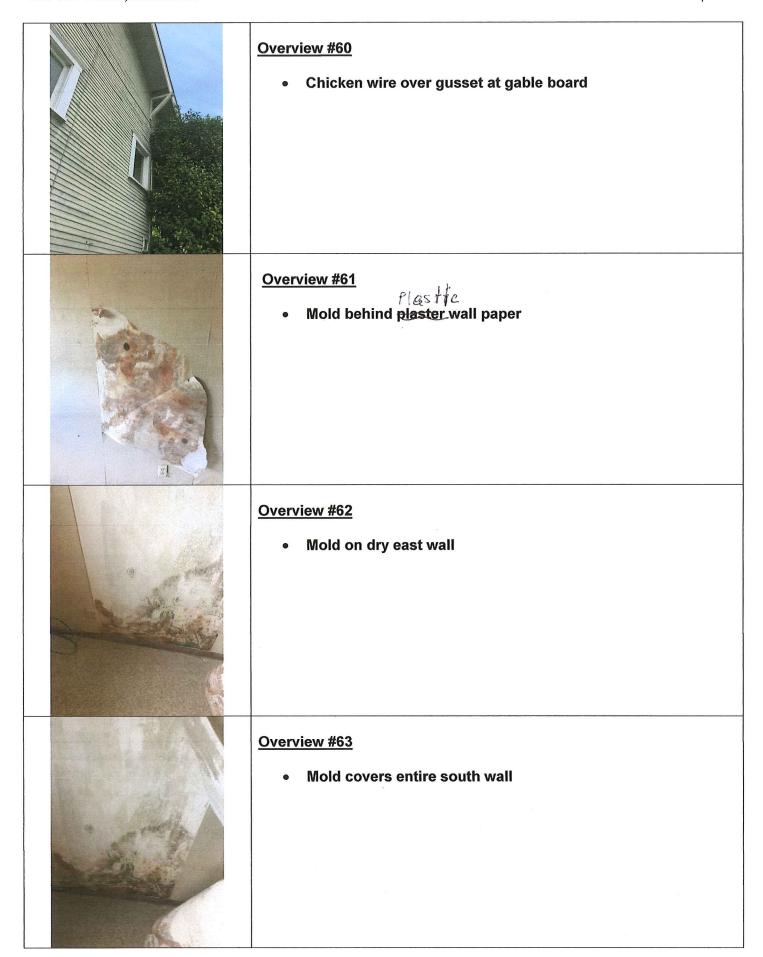

The interior of this "one and a half story bungalow" has been remodeled and does not correctly display the original historic features that this structure was originally intended for: single family dwelling. The exterior of the building has not been properly maintained and added onto several times to accommodate the previous owners and uses of this house. Its current historical significance has been diminished by the numerous renovations, however, there are still displays of historic architectural features as described on the C334 inventory sheet. For example: The red brick steps to a full-width porch still exists, however there are wooden handrails inside the low railing on either side of the steps. The two boxed pillars are not the original pillars. The original pillars were round, plywood has been added to "box" the pillars in and currently one of the pillars is failing. The beveled siding is still in place, albeit, severely rotting in numerous places. I expect that the roof has been replaced at least one or two times during its life and is not replaced by the original roofing materials. The roof brackets are not technically roof brackets and do not pertain to the roof. They are installed gussets to give support to the roof barge. There are no exposed rafters the dormers have an open soffit. On the east side, an entrance was dug to the basement and a concrete walk installed which is not original or historically correct. The most economical way to preserve this building is by means of photography, measured drawings or removing and saving the woodwork for display that is deemed historical. Due to the fact that this house has never been publicized on the National Registry, or has not been shown on any of the City's tours of homes, I believe that the public's interest will be better served by adding new business(s) to our downtown core as well as those business(s) adding additional employment therefore adding additional productive tax paying citizens and a higher property tax base for the two properties also resulting in additional taxes paid to the City of McMinnville.