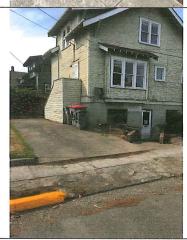

180 NE 7th Street, McMinnville OR 97128 Tax Lot #:R4420AD00100

COMMUNITY DEVELOPMENT CENTER

There is no current economic use of the property as it exists today due to the current deterioration of the building as it stands. This building, originally a family residence, is a house that sits on the corner of 7th and Baker Streets. In the past, it was also multi-business offices i.e.: barber shop, coin dealer, massage therapist's practice, non-profit office and various other business office space. All of the former have vacated due to the condition of the building.

According to current "Setback Requirements" from City of McMinnville Planning Department, a replacement would not be allowed on this property as the current lot does not measure at least 5,000 square feet. The economic costs to repair and preserve the structure are provided on a separate estimate sheet. We propose to remove the existing structure and provide: approved landscaping, additional off street parking and a safer entry/exit for the site address 609 NE Baker Str. directly to the south. There is new construction proposed for 609 NE Baker Str. already in progress. In doing so, this will add to the City's downtown business appeal as well as additional property tax income as it will enhance the new construction site's entrance and exit.

The interior of this "one and a half story bungalow" has been remodeled and does not correctly display the original historic features that this structure was originally intended for: single family dwelling. The exterior of the building has not been properly maintained and added onto several times to accommodate the previous owners and uses of this house. Its current historical significance has been diminished by the numerous renovations, however, there are still displays of historic architectural features as described on the C334 inventory sheet. For example: The red brick steps to a full-width porch still exists, however there are wooden handrails inside the low railing on either side of the steps. The two boxed pillars are not the original pillars. The original pillars were round, plywood has been added to "box" the pillars in and currently one of the pillars is failing. The beveled siding is still in place, albeit, severely rotting in numerous places. I expect that the roof has been replaced at least one or two times during its life and is not replaced by the original roofing materials. The roof brackets are not technically roof brackets and do not pertain to the roof. They are installed gussets to give support to the roof barge. There are no exposed rafters the dormers have an open soffit. On the east side, an entrance was dug to the basement and a concrete walk installed which is not original or historically correct. The most economical way to preserve this building is by means of photography, measured drawings or removing and saving the woodwork for display that is deemed historical. Due to the fact that this house has never been publicized on the National Registry, or has not been shown on any of the City's tours of homes, I believe that the public's interest will be better served by adding new business(s) to our downtown core as well as those business(s) adding additional employment therefore adding additional productive tax paying citizens and a higher property tax base for the two properties also resulting in additional taxes paid to the City of McMinnville.