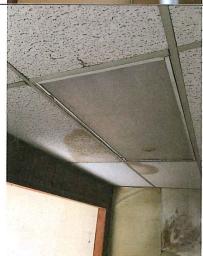

I determined that demolition would be the most cost effective solution from previous building projects I have been involved in. This house is not easily repaired due to the unknown amount and cost of retrofitting that will be required to bring all aspects up to current codes. In my 40 years experience as a roofing and general contractor. I have built and remodeled several homes and buildings for local businesses. In that process, I have received two beautification awards from the McMinnville Downtown Assoc. and much experience. In 1999, I purchased a house on Lafayette Avenue, currently where the business, Pacific Reflex Signs is located. That house being 10 - 15 years younger than 180 NE 7th St., was structurally more sound, yet I was granted permission to demolish it and built it into a positive economic value and a producer of higher property tax income for our City. When I remodeled the property at 105 NE Fourth Street, formerly Ticor Title and currently a law office, the main structure, although, built from different materials was better maintained and therefore did not need to be demolished. However, after tearing into the building, it was discovered that more needed to be repaired. I expect this to be a similar situation. This house being stick frame, there will most likely be dry rot not easily seen until the project gets torn apart. There are too many signs that indicate that there are many places where problems exist. There are drainage issues causing mold in the basement, dry rot throughout, electrical code violations, interior and exterior structural separation, and ceiling and interior wall water stains. See attached photos,

# Criteria B5. Whether the historic resource constitutes a hazard to the safety of the public or its occupants.

The Staff Report suggests that the resource doesn't currently constitute a hazard as there are no occupants. Applicant suggests this begs the issue. The criteria is, does the resource constitute a hazard to the public if it were to be occupied as it currently exists. Applicant believes it has by photos and description shown that the interior is not occupiable as it currently exists. The Staff Report acknowledges that there appears to be mold in many areas of the basement and potential water damage in some of the walls and ceilings. (See Staff Report pp 14 and 15.)