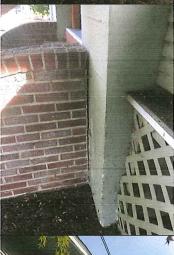

The interior of this "one and a half story bungalow" has been remodeled and does not correctly display the original historic features that this structure was originally intended for: single family dwelling. The exterior of the building has not been properly maintained and added onto several times to accommodate the previous owners and uses of this house. Its current historical significance has been diminished by the numerous renovations, however, there are still displays of historic architectural features as described on the C334 inventory sheet. For example: The red brick steps to a full-width porch still exists, however there are wooden handrails inside the low railing on either side of the steps. The two boxed pillars are not the original pillars. The original pillars were round, plywood has been added to "box" the pillars in and currently one of the pillars is failing. The beveled siding is still in place, albeit, severely rotting in numerous places. I expect that the roof has been replaced at least one or two times during its life and is not replaced by the original roofing materials. The roof brackets are not technically roof brackets and do not pertain to the roof. They are installed gussets to give support to the roof barge. There are no exposed rafters the dormers have an open soffit. On the east side, an entrance was dug to the basement and a concrete walk installed which is not original or historically correct. The most economical way to preserve this building is by means of photography, measured drawings or removing and saving the woodwork for display that is deemed historical. Due to the fact that this house has never been publicized on the National Registry, or has not been shown on any of the City's tours of homes, I believe that the public's interest will be better served by adding new business(s) to our downtown core as well as those business(s) adding additional employment therefore adding additional productive tax paying citizens and a higher property tax base for the two properties also resulting in additional taxes paid to the City of McMinnville.

I determined that demolition would be the most cost effective solution from previous building projects I have been involved in. This house is not easily repaired due to the unknown amount and cost of retrofitting that will be required to bring all aspects up to current codes. In my 40 years experience as a roofing and general contractor. I have built and remodeled several homes and buildings for local businesses. In that process, I have received two beautification awards from the McMinnville Downtown Assoc. and much experience. In 1999, I purchased a house on Lafayette Avenue, currently where the business, Pacific Reflex Signs is located. That house being 10 - 15 years younger than 180 NE 7th St., was structurally more sound, yet I was granted permission to demolish it and built it into a positive economic value and a producer of higher property tax income for our City. When I remodeled the property at 105 NE Fourth Street, formerly Ticor Title and currently a law office, the main structure, although, built from different materials was better maintained and therefore did not need to be demolished. However, after tearing into the building, it was discovered that more needed to be repaired. I expect this to be a similar situation. This house being stick frame, there will most likely be dry rot not easily seen until the project gets torn apart. There are too many signs that indicate that there are many places where problems exist. There are drainage issues causing mold in the basement, dry rot throughout, electrical code violations, interior and exterior structural separation, and ceiling and interior wall water stains. See attached photos,