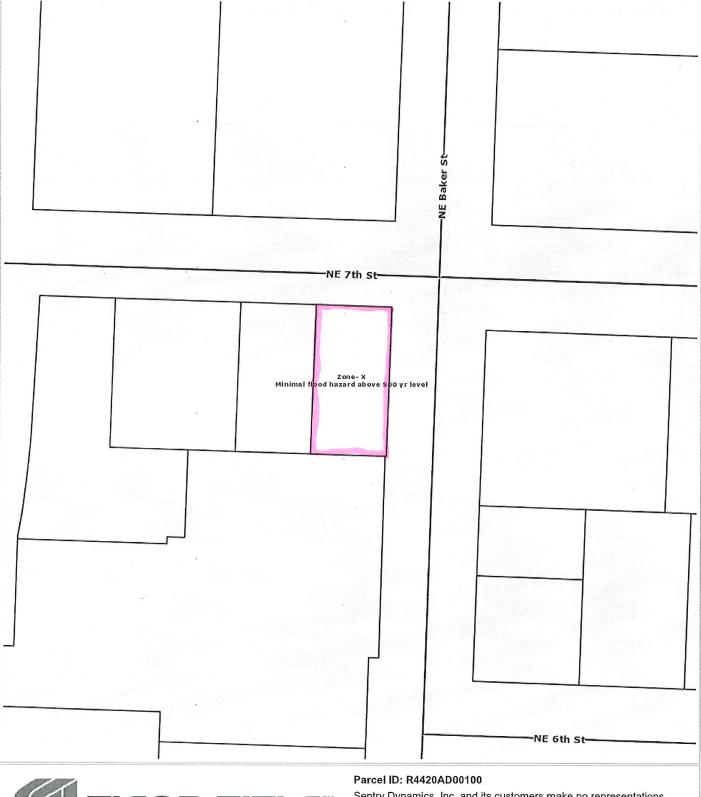

180 NE 7th Street, McMinnville OR 97128 Tax Lot #:R4420AD00100

COMMUNITY DEVELOPMENT CENTER

There is no current economic use of the property as it exists today due to the current deterioration of the building as it stands. This building, originally a family residence, is a house that sits on the corner of 7th and Baker Streets. In the past, it was also multi-business offices i.e.: barber shop, coin dealer, massage therapist's practice, non-profit office and various other business office space. All of the former have vacated due to the condition of the building.

According to current "Setback Requirements" from City of McMinnville Planning Department, a replacement would not be allowed on this property as the current lot does not measure at least 5,000 square feet. The economic costs to repair and preserve the structure are provided on a separate estimate sheet. We propose to remove the existing structure and provide: approved landscaping, additional off street parking and a safer entry/exit for the site address 609 NE Baker Str. directly to the south. There is new construction proposed for 609 NE Baker Str. already in progress. In doing so, this will add to the City's downtown business appeal as well as additional property tax income as it will enhance the new construction site's entrance and exit.

- (B)(3) This Resource is considered Contributory and is not within the downtown core boundary. See attached map and narrative.
- (B)(4) For the physical condition of this Historical Resource please refer to attached photo description documenting the existing conditions.
- (B)(5) Our insurance company will not insure this building except for liability. See attached PayneWest letter. There are no occupants, the building is vacant. Please refer to the narrative as to why this resource constitutes a hazard.
- (B)(6) We do not believe there is any benefit to the City in preserving this Historical Resource. We would consider that the proposed new multi-tenant building is a substantial benefit to the City and it's citizens, which will foster civic pride in beauty and noble accomplishments for our future.
- (B)(7) The retention of this Historical Resource is a hardship because it is A: not economically feasible to rehabilitate this building, see narrative. B: It is a detraction to the neighborhood.
- (B)(8) We believe the original 1980 "Survey and Photo" is the best alternative means to preserve this Historic Resource as this is the most accurate representation captured. Since then there has been numerous alterations. This building is a liability to the City, its Citizens and the McM PD.