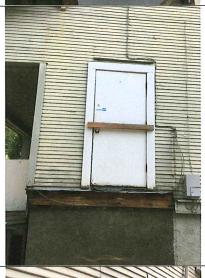

The interior of this "one and a half story bungalow" has been remodeled and does not correctly display the original historic features that this structure was originally intended for: single family dwelling. The exterior of the building has not been properly maintained and added onto several times to accommodate the previous owners and uses of this house. Its current historical significance has been diminished by the numerous renovations, however, there are still displays of historic architectural features as described on the C334 inventory sheet. For example: The red brick steps to a full-width porch still exists, however there are wooden handrails inside the low railing on either side of the steps. The two boxed pillars are not the original pillars. The original pillars were round, plywood has been added to "box" the pillars in and currently one of the pillars is failing. The beveled siding is still in place, albeit, severely rotting in numerous places. I expect that the roof has been replaced at least one or two times during its life and is not replaced by the original roofing materials. The roof brackets are not technically roof brackets and do not pertain to the roof. They are installed gussets to give support to the roof barge. There are no exposed rafters the dormers have an open soffit. On the east side, an entrance was dug to the basement and a concrete walk installed which is not original or historically correct. The most economical way to preserve this building is by means of photography, measured drawings or removing and saving the woodwork for display that is deemed historical. Due to the fact that this house has never been publicized on the National Registry, or has not been shown on any of the City's tours of homes, I believe that the public's interest will be better served by adding new business(s) to our downtown core as well as those business(s) adding additional employment therefore adding additional productive tax paying citizens and a higher property tax base for the two properties also resulting in additional taxes paid to the City of McMinnville.

I determined that demolition would be the most cost effective solution from previous building projects I have been involved in. This house is not easily repaired due to the unknown amount and cost of retrofitting that will be required to bring all aspects up to current codes. In my 40 years experience as a roofing and general contractor. I have built and remodeled several homes and buildings for local businesses. In that process, I have received two beautification awards from the McMinnville Downtown Assoc. and much experience. In 1999, I purchased a house on Lafayette Avenue, currently where the business, Pacific Reflex Signs is located. That house being 10 - 15 years younger than 180 NE 7th St., was structurally more sound, yet I was granted permission to demolish it and built it into a positive economic value and a producer of higher property tax income for our City. When I remodeled the property at 105 NE Fourth Street, formerly Ticor Title and currently a law office, the main structure, although, built from different materials was better maintained and therefore did not need to be demolished. However, after tearing into the building, it was discovered that more needed to be repaired. I expect this to be a similar situation. This house being stick frame, there will most likely be dry rot not easily seen until the project gets torn apart. There are too many signs that indicate that there are many places where problems exist. There are drainage issues causing mold in the basement, dry rot throughout, electrical code violations, interior and exterior structural separation, and ceiling and interior wall water stains. See attached photos,