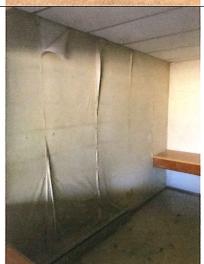

I determined that demolition would be the most cost effective solution from previous building projects I have been involved in. This house is not easily repaired due to the unknown amount and cost of retrofitting that will be required to bring all aspects up to current codes. In my 40 years experience as a roofing and general contractor. I have built and remodeled several homes and buildings for local businesses. In that process, I have received two beautification awards from the McMinnville Downtown Assoc. and much experience. In 1999, I purchased a house on Lafayette Avenue, currently where the business, Pacific Reflex Signs is located. That house being 10 - 15 years younger than 180 NE 7th St., was structurally more sound, yet I was granted permission to demolish it and built it into a positive economic value and a producer of higher property tax income for our City. When I remodeled the property at 105 NE Fourth Street, formerly Ticor Title and currently a law office, the main structure, although, built from different materials was better maintained and therefore did not need to be demolished. However, after tearing into the building, it was discovered that more needed to be repaired. I expect this to be a similar situation. This house being stick frame, there will most likely be dry rot not easily seen until the project gets torn apart. There are too many signs that indicate that there are many places where problems exist. There are drainage issues causing mold in the basement, dry rot throughout, electrical code violations, interior and exterior structural separation, and ceiling and interior wall water stains. See attached photos,

This Historical Resource has lost the quality for which it was originally recognized for.

As for the mold situation, approximately 35% of the structure is affected. The majority being in the basement area, the solution of this situation would be to sub-excavate the entire basement