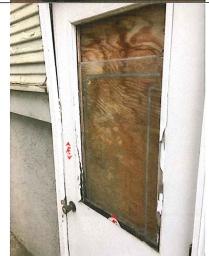

I determined that demolition would be the most cost effective solution from previous building projects I have been involved in. This house is not easily repaired due to the unknown amount and cost of retrofitting that will be required to bring all aspects up to current codes. In my 40 years experience as a roofing and general contractor. I have built and remodeled several homes and buildings for local businesses. In that process, I have received two beautification awards from the McMinnville Downtown Assoc. and much experience. In 1999, I purchased a house on Lafayette Avenue, currently where the business, Pacific Reflex Signs is located. That house being 10 - 15 years younger than 180 NE 7th St., was structurally more sound, yet I was granted permission to demolish it and built it into a positive economic value and a producer of higher property tax income for our City. When I remodeled the property at 105 NE Fourth Street, formerly Ticor Title and currently a law office, the main structure, although, built from different materials was better maintained and therefore did not need to be demolished. However, after tearing into the building, it was discovered that more needed to be repaired. I expect this to be a similar situation. This house being stick frame, there will most likely be dry rot not easily seen until the project gets torn apart. There are too many signs that indicate that there are many places where problems exist. There are drainage issues causing mold in the basement, dry rot throughout, electrical code violations, interior and exterior structural separation, and ceiling and interior wall water stains. See attached photos,