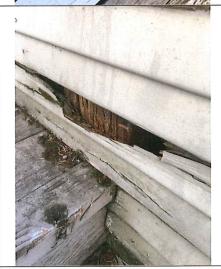

The interior of this "one and a half story bungalow" has been remodeled and does not correctly display the original historic features that this structure was originally intended for: single family dwelling. The exterior of the building has not been properly maintained and added onto several times to accommodate the previous owners and uses of this house. Its current historical significance has been diminished by the numerous renovations, however, there are still displays of historic architectural features as described on the C334 inventory sheet. For example: The red brick steps to a full-width porch still exists, however there are wooden handrails inside the low railing on either side of the steps. The two boxed pillars are not the original pillars. The original pillars were round, plywood has been added to "box" the pillars in and currently one of the pillars is failing. The beveled siding is still in place, albeit, severely rotting in numerous places. I expect that the roof has been replaced at least one or two times during its life and is not replaced by the original roofing materials. The roof brackets are not technically roof brackets and do not pertain to the roof. They are installed gussets to give support to the roof barge. There are no exposed rafters the dormers have an open soffit. On the east side, an entrance was dug to the basement and a concrete walk installed which is not original or historically correct. The most economical way to preserve this building is by means of photography, measured drawings or removing and saving the woodwork for display that is deemed historical. Due to the fact that this house has never been publicized on the National Registry, or has not been shown on any of the City's tours of homes, I believe that the public's interest will be better served by adding new business(s) to our downtown core as well as those business(s) adding additional employment therefore adding additional productive tax paying citizens and a higher property tax base for the two properties also resulting in additional taxes paid to the City of McMinnville.

I determined that demolition would be the most cost effective solution from previous building projects I have been involved in. This house is not easily repaired due to the unknown amount and cost of retrofitting that will be required to bring all aspects up to current codes. In my 40 years experience as a roofing and general contractor. I have built and remodeled several homes and buildings for local businesses. In that process, I have received two beautification awards from the McMinnville Downtown Assoc. and much experience. In 1999, I purchased a house on Lafayette Avenue, currently where the business, Pacific Reflex Signs is located. That house being 10 - 15 years younger than 180 NE 7th St., was structurally more sound, yet I was granted permission to demolish it and built it into a positive economic value and a producer of higher property tax income for our City. When I remodeled the property at 105 NE Fourth Street, formerly Ticor Title and currently a law office, the main structure, although, built from different materials was better maintained and therefore did not need to be demolished. However, after tearing into the building, it was discovered that more needed to be repaired. I expect this to be a similar situation. This house being stick frame, there will most likely be dry rot not easily seen until the project gets torn apart. There are too many signs that indicate that there are many places where problems exist. There are drainage issues causing mold in the basement, dry rot throughout, electrical code violations, interior and exterior structural separation, and ceiling and interior wall water stains. See attached photos,

### Criteria B4. The physical condition of the historic resource.

Applicant and staff both concur that the physical condition of the resource is poor. See the Application and pp 14 and 15 of the Staff Report.