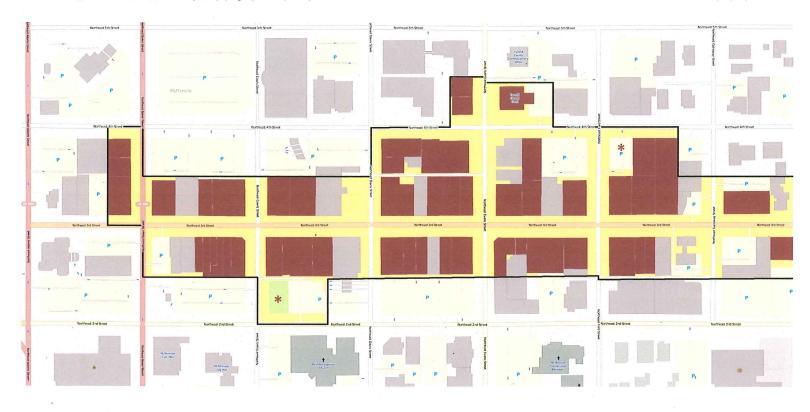

- (B)(3) This Resource is considered Contributory and is not within the downtown core boundary. See attached map and narrative.
- (B)(4) For the physical condition of this Historical Resource please refer to attached photo description documenting the existing conditions.
- (B)(5) Our insurance company will not insure this building except for liability. See attached PayneWest letter. There are no occupants, the building is vacant. Please refer to the narrative as to why this resource constitutes a hazard.
- (B)(6) We do not believe there is any benefit to the City in preserving this Historical Resource. We would consider that the proposed new multi-tenant building is a substantial benefit to the City and it's citizens, which will foster civic pride in beauty and noble accomplishments for our future.
- (B)(7) The retention of this Historical Resource is a hardship because it is A: not economically feasible to rehabilitate this building, see narrative. B: It is a detraction to the neighborhood.
- (B)(8) We believe the original 1980 "Survey and Photo" is the best alternative means to preserve this Historic Resource as this is the most accurate representation captured. Since then there has been numerous alterations. This building is a liability to the City, its Citizens and the McM PD.