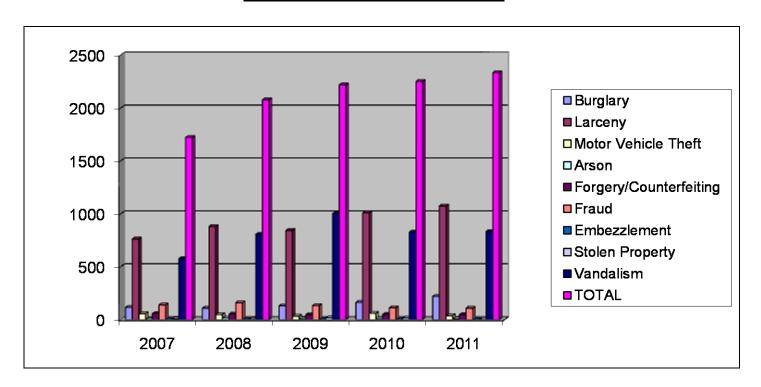

TOTAL

| CRIMES AGAINST PROPERTY |      |      |      |      |      |
|-------------------------|------|------|------|------|------|
|                         | 2007 | 2008 | 2009 | 2010 | 2011 |
|                         |      |      |      |      |      |
| Burglary                | 117  | 109  | 132  | 164  | 221  |
| Larceny                 | 763  | 880  | 843  | 1010 | 1074 |
| Motor Vehicle Theft     | 57   | 49   | 33   | 60   | 38   |
| Arson                   | 1    | 15   | 6    | 11   | 8    |
| Forgery/Counterfeiting  | 58   | 54   | 47   | 51   | 49   |
| Fraud                   | 140  | 160  | 134  | 113  | 109  |
| Embezzlement            | 0    | 0    | 1    | 0    | 0    |
| Stolen Property         | 8    | 4    | 18   | 15   | 2    |
| Extortion               | 1    | 0    | 1    | 0    | 0    |
| Vandalism               | 577  | 807  | 1004 | 827  | 833  |
| TOTAL                   | 1722 | 2078 | 2219 | 2251 | 2334 |

## **CRIMES AGAINST PROPERTY**