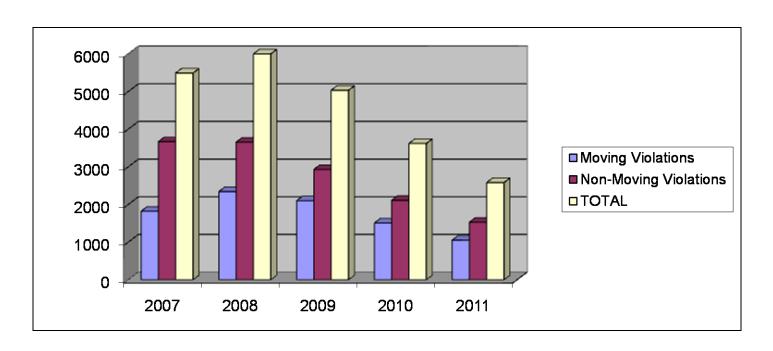

### Warnings by Violation

#### **Enforcement Data**

| CRASHES                 |      |      |      |      |      |
|-------------------------|------|------|------|------|------|
|                         | 2007 | 2008 | 2009 | 2010 | 2011 |
| Fatal Crashes           | 1    | 0    | 3    | 1    | 0    |
| Injury Crashes          | 68   | 65   | 85   | 85   | 85   |
| Non-Injury Crashes      | 181  | 180  | 140  | 211  | 180  |
| TOTAL                   | 250  | 245  | 228  | 297  | 265  |
| CITATIONS BY VIOLATIONS | 7    |      |      |      |      |
|                         | 2007 | 2008 | 2009 | 2010 | 2011 |
| Moving Violations       | 2757 | 2006 | 1710 | 1394 | 1292 |
| Non-Moving Violations   | 4388 | 3564 | 2816 | 2075 | 1879 |
| TOTAL                   | 7145 | 5570 | 4526 | 3469 | 3171 |
| WARNINGS BY VIOLATIONS  |      |      |      |      |      |
|                         | 2007 | 2008 | 2009 | 2010 | 2011 |
| Moving Violations       | 1821 | 2343 | 2101 | 1509 | 1052 |
| Moving Violations       | _    |      | -    |      | 1053 |
| Non-Moving Violations   | 3670 | 3656 | 2932 | 2112 | 1530 |
| TOTAL                   | 5491 | 5999 | 5033 | 3621 | 2583 |