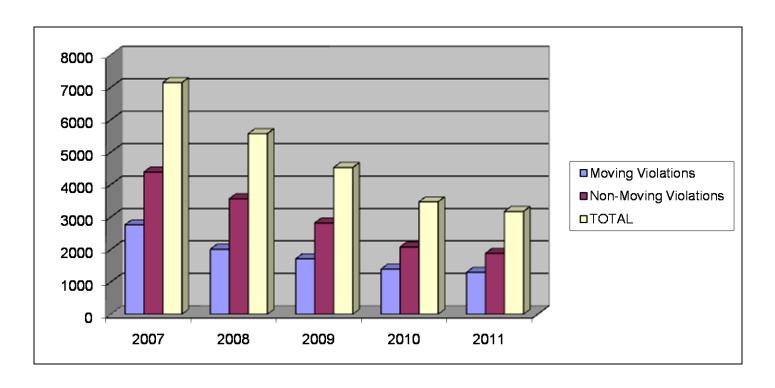

### Citations by Violation

#### **Enforcement Data**

| CRASHES                 |      |      |      |      |      |
|-------------------------|------|------|------|------|------|
|                         | 2007 | 2008 | 2009 | 2010 | 2011 |
| Fatal Crashes           | 1    | 0    | 3    | 1    | 0    |
| Injury Crashes          | 68   | 65   | 85   | 85   | 85   |
| Non-Injury Crashes      | 181  | 180  | 140  | 211  | 180  |
| TOTAL                   | 250  | 245  | 228  | 297  | 265  |
| CITATIONS BY VIOLATIONS | 7    |      |      |      |      |
|                         | 2007 | 2008 | 2009 | 2010 | 2011 |
| Moving Violations       | 2757 | 2006 | 1710 | 1394 | 1292 |
| Non-Moving Violations   | 4388 | 3564 | 2816 | 2075 | 1879 |
| TOTAL                   | 7145 | 5570 | 4526 | 3469 | 3171 |
| WARNINGS BY VIOLATIONS  |      |      |      |      |      |
|                         | 2007 | 2008 | 2009 | 2010 | 2011 |
| Moving Violations       | 1821 | 2343 | 2101 | 1509 | 1052 |
| Moving Violations       | _    |      | -    |      | 1053 |
| Non-Moving Violations   | 3670 | 3656 | 2932 | 2112 | 1530 |
| TOTAL                   | 5491 | 5999 | 5033 | 3621 | 2583 |