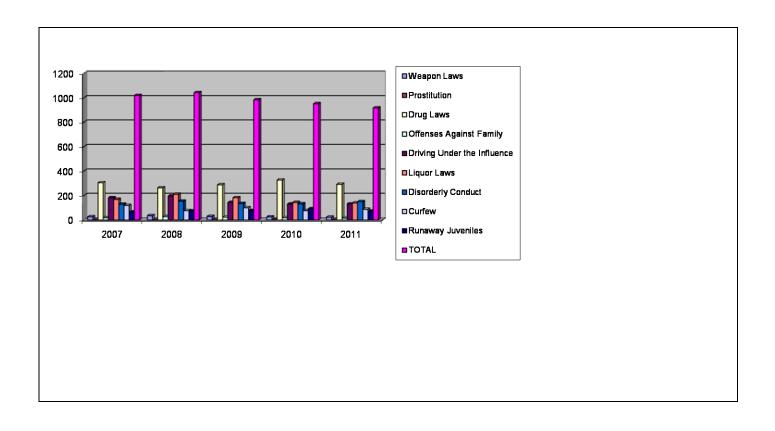

| BEHAVIORAL CRIMES           |      |      |      |      |      |
|-----------------------------|------|------|------|------|------|
|                             | 2007 | 2008 | 2009 | 2010 | 2011 |
|                             |      |      |      |      |      |
| Weapon Laws                 | 27   | 36   | 30   | 26   | 24   |
| Prostitution                | 0    | 0    | 0    | 2    | 0    |
| Drug Laws                   | 305  | 264  | 288  | 327  | 293  |
| Offenses Against Family     | 20   | 28   | 24   | 19   | 17   |
| Driving Under the Influence | 183  | 197  | 144  | 131  | 132  |
| Liquor Laws                 | 169  | 211  | 183  | 144  | 140  |
| Disorderly Conduct          | 130  | 155  | 136  | 133  | 151  |
| Curfew                      | 120  | 77   | 101  | 78   | 88   |
| Runaway Juveniles           | 66   | 75   | 78   | 92   | 73   |
| TOTAL                       | 1020 | 1043 | 984  | 952  | 918  |

## **BEHAVIORAL CRIMES**