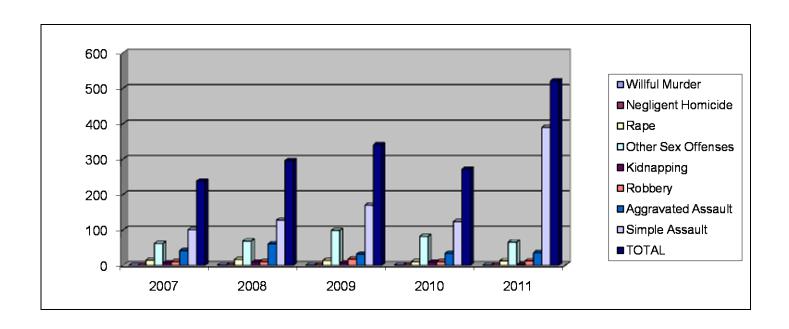

# **CRIMES**

| <b>CRIMES AGAINST PE</b> | RSONS |      |      |      |      |
|--------------------------|-------|------|------|------|------|
|                          | 2007  | 2008 | 2009 | 2010 | 2011 |
| Willful Murder           | 0     | 1    | 1    | 1    | 1    |
| Negligent Homicide       | 0     | 0    | 0    | 0    | 0    |
| Rape                     | 15    | 17   | 14   | 11   | 13   |
| Other Sex Offenses       | 62    | 69   | 99   | 82   | 66   |
| Kidnapping               | 7     | 9    | 7    | 9    | 2    |
| Robbery                  | 11    | 11   | 18   | 11   | 13   |
| Aggravated Assault       | 42    | 61   | 32   | 34   | 36   |
| Simple Assault           | 101   | 128  | 170  | 124  | 390  |

### **CRIMES AGAINST PERSONS**