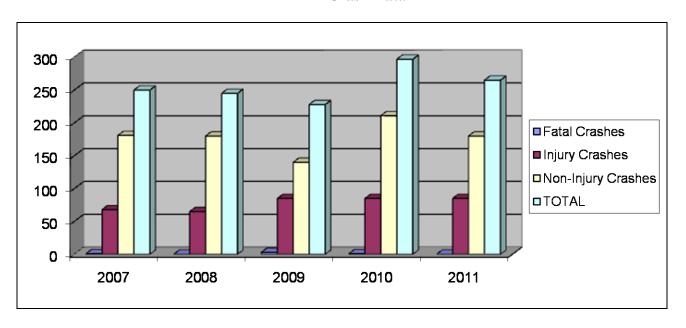

#### **Enforcement Data**

| CRASHES                 |      |      |      |      |      |
|-------------------------|------|------|------|------|------|
|                         | 2007 | 2008 | 2009 | 2010 | 2011 |
| Fatal Crashes           | 1    | 0    | 3    | 1    | 0    |
| Injury Crashes          | 68   | 65   | 85   | 85   | 85   |
| Non-Injury Crashes      | 181  | 180  | 140  | 211  | 180  |
| TOTAL                   | 250  | 245  | 228  | 297  | 265  |
| CITATIONS BY VIOLATIONS | 7    |      |      |      |      |
|                         | 2007 | 2008 | 2009 | 2010 | 2011 |
| Moving Violations       | 2757 | 2006 | 1710 | 1394 | 1292 |
| Non-Moving Violations   | 4388 | 3564 | 2816 | 2075 | 1879 |
| TOTAL                   | 7145 | 5570 | 4526 | 3469 | 3171 |
| WARNINGS BY VIOLATIONS  |      |      |      |      |      |
|                         | 2007 | 2008 | 2009 | 2010 | 2011 |
| Moving Violations       | 1821 | 2343 | 2101 | 1509 | 1052 |
| Moving Violations       | _    |      | -    |      | 1053 |
| Non-Moving Violations   | 3670 | 3656 | 2932 | 2112 | 1530 |
| TOTAL                   | 5491 | 5999 | 5033 | 3621 | 2583 |

### **TRAFFIC**