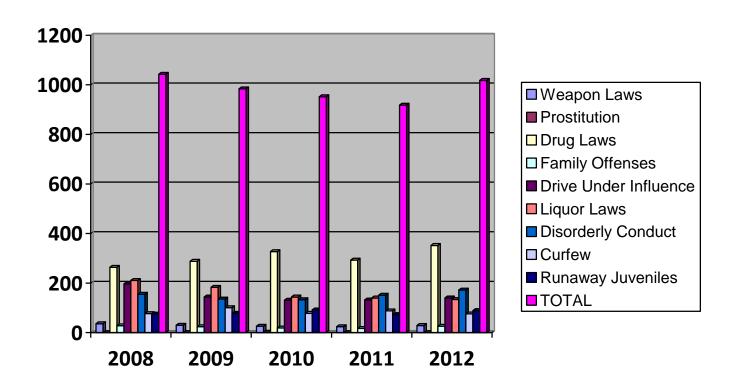

# BEHAVIORAL CRIMES

|                             | 2008 | 2009 | 2010 | 2011 | 2012 |
|-----------------------------|------|------|------|------|------|
|                             |      |      |      |      |      |
| Weapon Laws                 | 36   | 30   | 26   | 24   | 29   |
| Prostitution                | 0    | 0    | 2    | 0    | 0    |
| Drug Laws                   | 264  | 288  | 327  | 293  | 352  |
| Offenses Against Family     | 28   | 24   | 19   | 17   | 26   |
| Driving Under the Influence | 197  | 144  | 131  | 132  | 140  |
| Liquor Laws                 | 211  | 183  | 144  | 140  | 134  |
| Disorderly Conduct          | 155  | 136  | 133  | 151  | 172  |
| Curfew                      | 77   | 101  | 78   | 88   | 76   |
| Runaway Juveniles           | 75   | 78   | 92   | 73   | 89   |
| TOTAL                       | 1043 | 984  | 952  | 918  | 1018 |