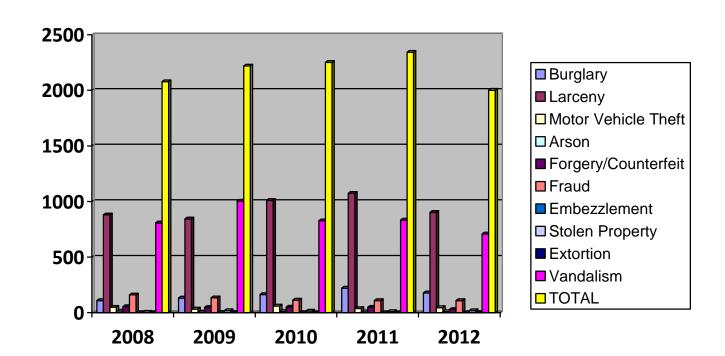

## CRIMES AGAINST PROPERTY

|                        | 2008 | 2009 | 2010 | 2011 | 2012 |
|------------------------|------|------|------|------|------|
|                        |      |      |      |      |      |
| Burglary               | 109  | 132  | 164  | 221  | 178  |
| Larceny                | 880  | 843  | 1010 | 1074 | 902  |
| Motor Vehicle Theft    | 49   | 33   | 60   | 38   | 46   |
| Arson                  | 15   | 6    | 11   | 8    | 10   |
| Forgery/Counterfeiting | 54   | 47   | 51   | 49   | 29   |
| Fraud                  | 160  | 134  | 113  | 109  | 109  |
| Embezzlement           | 0    | 1    | 0    | 0    | 0    |
| Stolen Property        | 4    | 18   | 15   | 10   | 18   |
| Extortion              | 0    | 1    | 0    | 0    | 1    |
| Vandalism              | 807  | 1004 | 827  | 833  | 708  |
| TOTAL                  | 2078 | 2219 | 2251 | 2342 | 2001 |