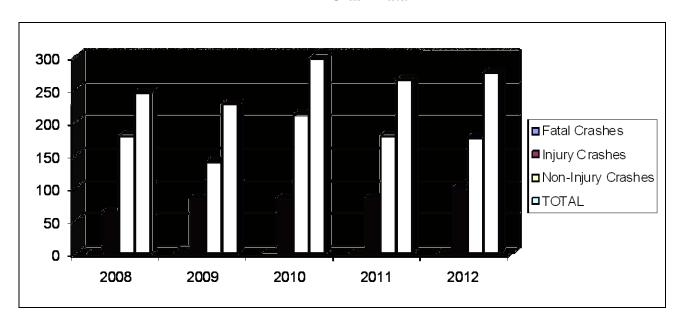

### **Enforcement Data**

|                         |      | o    |      |      |      |
|-------------------------|------|------|------|------|------|
| CRASHES                 |      |      |      |      |      |
|                         | 2008 | 2009 | 2010 | 2011 | 2012 |
| Fatal Crashes           | 0    | 3    | 1    | 0    | 0    |
|                         |      |      | •    | _    | •    |
| Injury Crashes          | 65   | 85   | 85   | 85   | 99   |
| Non-Injury Crashes      | 180  | 140  | 211  | 180  | 177  |
| TOTAL                   | 245  | 228  | 297  | 265  | 276  |
|                         |      |      |      |      |      |
| CITATIONS BY VIOLATIONS |      |      |      |      |      |
|                         | 2008 | 2009 | 2010 | 2011 | 2012 |
| Moving Violations       | 2006 | 1710 | 1394 | 1292 | 1484 |
| Non-Moving Violations   | 3564 | 2816 | 2075 | 1879 | 2653 |
| TOTAL                   | EE70 | 4500 | 2400 | 2474 | 4407 |
| IOTAL                   | 5570 | 4526 | 3469 | 3171 | 4137 |
| WARNINGS BY VIOLATIONS  |      |      |      |      |      |
|                         | 2008 | 2009 | 2010 | 2011 | 2012 |
|                         |      |      |      |      |      |
| Moving Violations       | 2343 | 2101 | 1509 | 1053 | 2703 |
| Non-Moving Violations   | 3656 | 2932 | 2112 | 1530 | 3741 |
| TOTAL                   | 5999 | 5033 | 3621 | 2583 | 6444 |