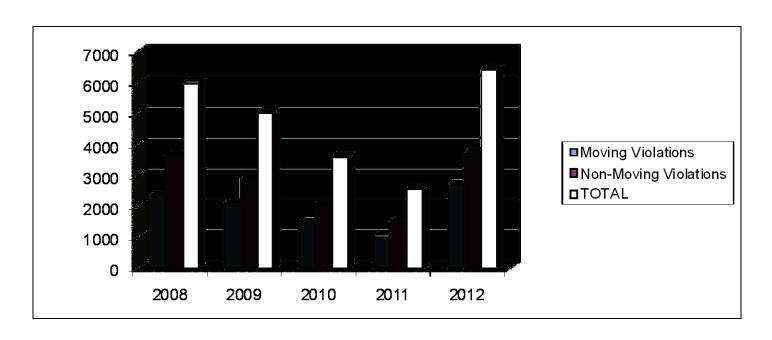

### **Enforcement Data**

|                         |      | o    |      |      |      |
|-------------------------|------|------|------|------|------|
| CRASHES                 |      |      |      |      |      |
|                         | 2008 | 2009 | 2010 | 2011 | 2012 |
| Fatal Crashes           | 0    | 3    | 1    | 0    | 0    |
|                         |      |      | •    | _    | •    |
| Injury Crashes          | 65   | 85   | 85   | 85   | 99   |
| Non-Injury Crashes      | 180  | 140  | 211  | 180  | 177  |
| TOTAL                   | 245  | 228  | 297  | 265  | 276  |
|                         |      |      |      |      |      |
| CITATIONS BY VIOLATIONS |      |      |      |      |      |
|                         | 2008 | 2009 | 2010 | 2011 | 2012 |
| Moving Violations       | 2006 | 1710 | 1394 | 1292 | 1484 |
| Non-Moving Violations   | 3564 | 2816 | 2075 | 1879 | 2653 |
| TOTAL                   | EE70 | 4500 | 2400 | 2474 | 4407 |
| IOTAL                   | 5570 | 4526 | 3469 | 3171 | 4137 |
| WARNINGS BY VIOLATIONS  |      |      |      |      |      |
|                         | 2008 | 2009 | 2010 | 2011 | 2012 |
|                         |      |      |      |      |      |
| Moving Violations       | 2343 | 2101 | 1509 | 1053 | 2703 |
| Non-Moving Violations   | 3656 | 2932 | 2112 | 1530 | 3741 |
| TOTAL                   | 5999 | 5033 | 3621 | 2583 | 6444 |

### Warnings by Violation