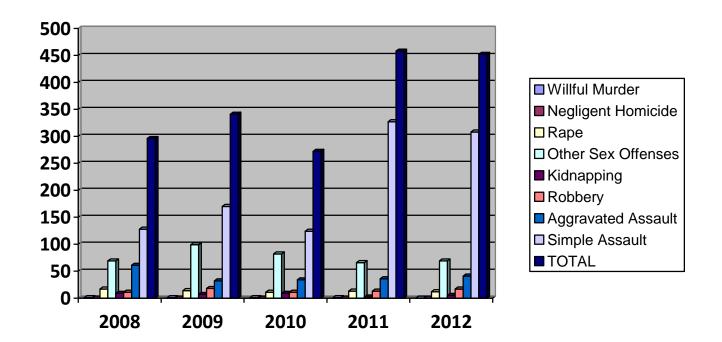

# **CRIMES**

|                    | 2008 | 2009 | 2010 | 2011 | 2012 |
|--------------------|------|------|------|------|------|
|                    |      |      |      |      |      |
| Willful Murder     | 1    | 1    | 1    | 1    | 0    |
| Negligent Homicide | 0    | 0    | 0    | 0    | 0    |
| Rape               | 17   | 14   | 11   | 13   | 12   |
| Other Sex Offenses | 69   | 99   | 82   | 66   | 69   |
| Kidnapping         | 9    | 7    | 9    | 2    | 5    |
| Robbery            | 11   | 18   | 11   | 13   | 17   |
| Aggravated Assault | 61   | 32   | 34   | 36   | 41   |
| Simple Assault     | 128  | 170  | 124  | 327  | 308  |
| TOTAL              | 296  | 341  | 272  | 458  | 452  |