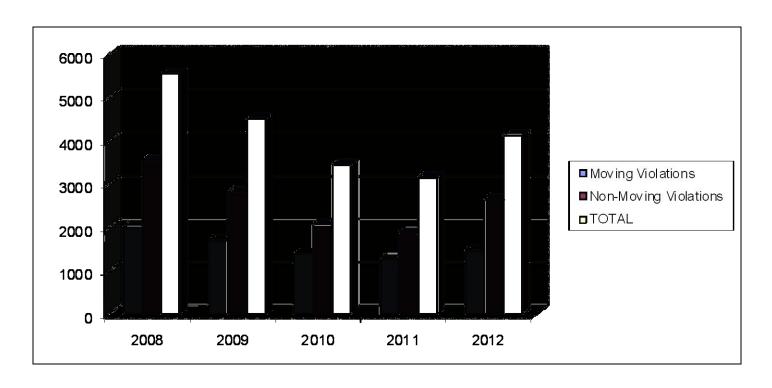

### **Enforcement Data**

|                         |      | o    |      |      |      |
|-------------------------|------|------|------|------|------|
| CRASHES                 |      |      |      |      |      |
|                         | 2008 | 2009 | 2010 | 2011 | 2012 |
| Fatal Crashes           | 0    | 3    | 1    | 0    | 0    |
|                         |      |      | •    | _    | •    |
| Injury Crashes          | 65   | 85   | 85   | 85   | 99   |
| Non-Injury Crashes      | 180  | 140  | 211  | 180  | 177  |
| TOTAL                   | 245  | 228  | 297  | 265  | 276  |
|                         |      |      |      |      |      |
| CITATIONS BY VIOLATIONS |      |      |      |      |      |
|                         | 2008 | 2009 | 2010 | 2011 | 2012 |
| Moving Violations       | 2006 | 1710 | 1394 | 1292 | 1484 |
| Non-Moving Violations   | 3564 | 2816 | 2075 | 1879 | 2653 |
| TOTAL                   | EE70 | 4500 | 2400 | 2474 | 4407 |
| IOTAL                   | 5570 | 4526 | 3469 | 3171 | 4137 |
| WARNINGS BY VIOLATIONS  |      |      |      |      |      |
|                         | 2008 | 2009 | 2010 | 2011 | 2012 |
|                         |      |      |      |      |      |
| Moving Violations       | 2343 | 2101 | 1509 | 1053 | 2703 |
| Non-Moving Violations   | 3656 | 2932 | 2112 | 1530 | 3741 |
| TOTAL                   | 5999 | 5033 | 3621 | 2583 | 6444 |

### **Citations by Violation**