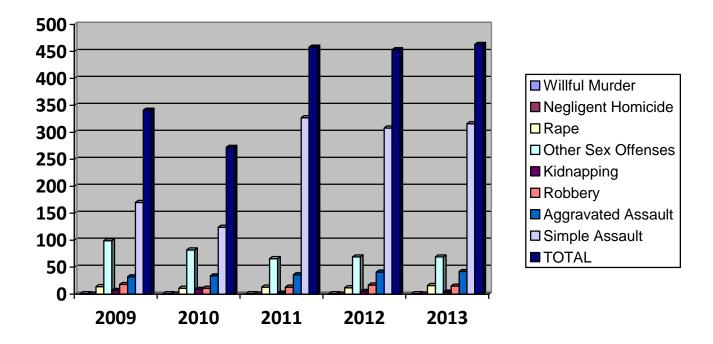

## **CRIMES**

| CRIMES AGAINST PERSO | NS   |      |      |      |      |
|----------------------|------|------|------|------|------|
|                      | 2009 | 2010 | 2011 | 2012 | 2013 |
|                      |      |      |      |      |      |
| Willful Murder       | 1    | 1    | 1    | 1    | 1    |
| Negligent Homicide   | 0    | 0    | 0    | 0    | 0    |
| Rape                 | 14   | 11   | 13   | 12   | 16   |
| Other Sex Offenses   | 99   | 82   | 66   | 69   | 69   |
| Kidnapping           | 7    | 9    | 2    | 5    | 4    |
| Robbery              | 18   | 11   | 13   | 17   | 15   |
| Aggravated Assault   | 32   | 34   | 36   | 41   | 42   |
| Simple Assault       | 170  | 124  | 327  | 308  | 316  |
| TOTAL                | 341  | 272  | 458  | 453  | 463  |