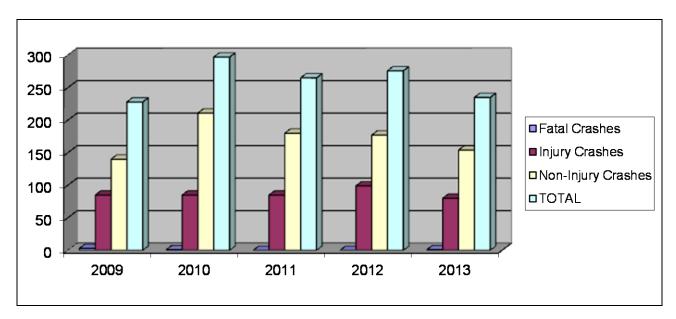

### **TRAFFIC DATA**

**Crash Data** 

| CRASHES            |      |      |      |      |      |
|--------------------|------|------|------|------|------|
|                    | 2009 | 2010 | 2011 | 2012 | 2013 |
| Fatal Crashes      | 3    | 1    | 0    | 0    | 1    |
| Injury Crashes     | 85   | 85   | 85   | 99   | 80   |
| Non-Injury Crashes | 140  | 211  | 180  | 177  | 154  |

| TOTAL | 228 | 297 | 265 | 276 | 235 |
|-------|-----|-----|-----|-----|-----|
|       |     |     |     |     |     |

| CITATIONS BY VIOLATIONS |      |      |      |      |      |
|-------------------------|------|------|------|------|------|
|                         | 2009 | 2010 | 2011 | 2012 | 2013 |
| Moving Violations       | 1710 | 1394 | 1292 | 1484 | 1083 |
| Non-Moving Violations   | 2816 | 2075 | 1879 | 2653 | 1929 |
|                         |      |      |      |      |      |