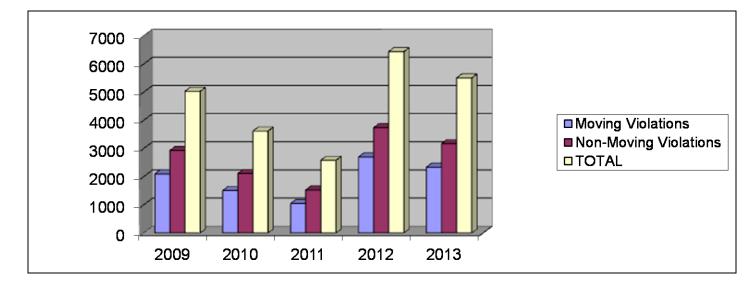

| TOTAL | 4526 | 3469 | 3171 | 4137 | 3012 |  |
|-------|------|------|------|------|------|--|
|       |      |      |      |      |      |  |

| WARNINGS BY VIOLATIONS |      |      |      |      |      |
|------------------------|------|------|------|------|------|
|                        | 2009 | 2010 | 2011 | 2012 | 2013 |
| Moving Violations      | 2101 | 1509 | 1053 | 2703 | 2339 |
| Non-Moving Violations  | 2932 | 2112 | 1530 | 3741 | 3171 |
| TOTAL                  | 5033 | 3621 | 2583 | 6444 | 5510 |

#### **Citations by Violation**

Warnings by Violation