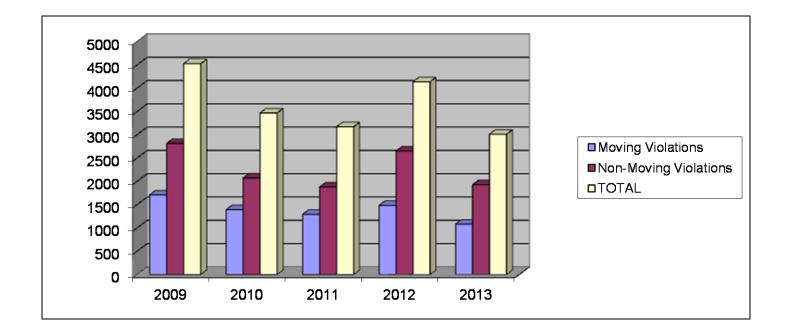

| TOTAL | 228 | 297 | 265 | 276 | 235 |
|-------|-----|-----|-----|-----|-----|
|       |     |     |     |     |     |

| CITATIONS BY VIOLATIONS |      |      |      |      |      |
|-------------------------|------|------|------|------|------|
|                         | 2009 | 2010 | 2011 | 2012 | 2013 |
| Moving Violations       | 1710 | 1394 | 1292 | 1484 | 1083 |
| Non-Moving Violations   | 2816 | 2075 | 1879 | 2653 | 1929 |
|                         |      |      |      |      |      |

| TOTAL | 4526 | 3469 | 3171 | 4137 | 3012 |  |
|-------|------|------|------|------|------|--|
|       |      |      |      |      |      |  |

| WARNINGS BY VIOLATIONS |      |      |      |      |      |
|------------------------|------|------|------|------|------|
|                        | 2009 | 2010 | 2011 | 2012 | 2013 |
| Moving Violations      | 2101 | 1509 | 1053 | 2703 | 2339 |
| Non-Moving Violations  | 2932 | 2112 | 1530 | 3741 | 3171 |
| TOTAL                  | 5033 | 3621 | 2583 | 6444 | 5510 |

#### **Citations by Violation**

Warnings by Violation