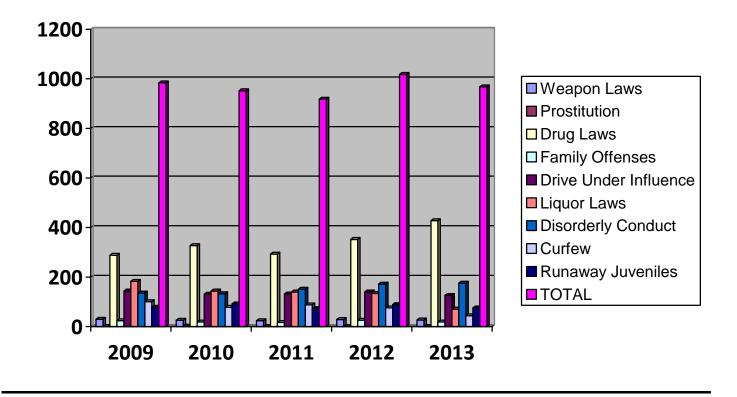

| BEHAVIORAL CRIMES           |      |      |      |      |      |
|-----------------------------|------|------|------|------|------|
|                             | 2009 | 2010 | 2011 | 2012 | 2013 |
|                             |      |      |      |      |      |
| Weapon Laws                 | 30   | 26   | 24   | 29   | 27   |
| Prostitution                | 0    | 2    | 0    | 0    | 1    |
| Drug Laws                   | 288  | 327  | 293  | 352  | 428  |
| Offenses Against Family     | 24   | 19   | 17   | 26   | 19   |
| Driving Under the Influence | 144  | 131  | 132  | 140  | 126  |
| Liquor Laws                 | 183  | 144  | 140  | 134  | 71   |
| Disorderly Conduct          | 136  | 133  | 151  | 172  | 176  |
| Curfew                      | 101  | 78   | 88   | 76   | 44   |
| Runaway Juveniles           | 78   | 92   | 73   | 89   | 76   |
| TOTAL                       | 984  | 952  | 918  | 1018 | 968  |