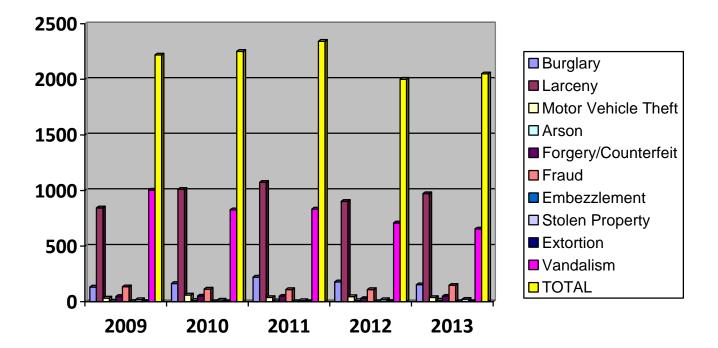

| CRIMES AGAINST PROPE   | RTY  |      |      |      |      |
|------------------------|------|------|------|------|------|
|                        | 2009 | 2010 | 2011 | 2012 | 2013 |
|                        |      |      |      |      |      |
| Burglary               | 132  | 164  | 221  | 178  | 153  |
| Larceny                | 843  | 1010 | 1074 | 902  | 972  |
| Motor Vehicle Theft    | 33   | 60   | 38   | 46   | 38   |
| Arson                  | 6    | 11   | 8    | 10   | 14   |
| Forgery/Counterfeiting | 47   | 51   | 49   | 29   | 49   |
| Fraud                  | 134  | 113  | 109  | 109  | 147  |
| Embezzlement           | 1    | 0    | 0    | 0    | 0    |
| Stolen Property        | 18   | 15   | 10   | 18   | 22   |
| Extortion              | 1    | 0    | 0    | 1    | 0    |
| Vandalism              | 1004 | 827  | 833  | 708  | 654  |
| TOTAL                  | 2219 | 2251 | 2342 | 2001 | 2049 |