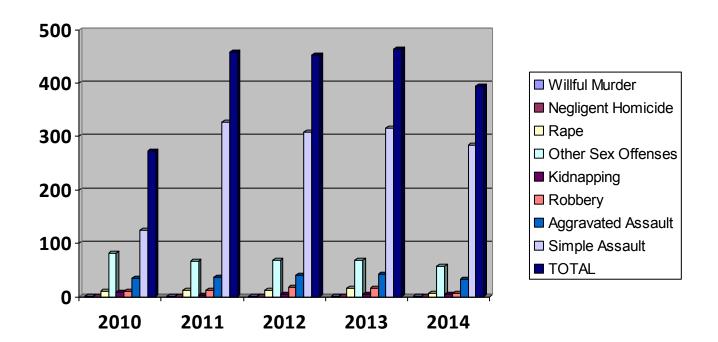

# **CRIMES**

| CRIMES AGAINST PER | RSONS |
|--------------------|-------|
|--------------------|-------|

| 2010 | 2011                                       | 2012                                        | 2013                                                                | 2014                                                                                                                                                                                                                              |
|------|--------------------------------------------|---------------------------------------------|---------------------------------------------------------------------|-----------------------------------------------------------------------------------------------------------------------------------------------------------------------------------------------------------------------------------|
| 1    | 1                                          | 1                                           | 1                                                                   | 1                                                                                                                                                                                                                                 |
| 0    | 0                                          | 0                                           | 0                                                                   | 0                                                                                                                                                                                                                                 |
| 11   | 13                                         | 12                                          | 16                                                                  | 7                                                                                                                                                                                                                                 |
| 82   | 66                                         | 69                                          | 69                                                                  | 58                                                                                                                                                                                                                                |
| 9    | 2                                          | 5                                           | 4                                                                   | 4                                                                                                                                                                                                                                 |
| 11   | 13                                         | 17                                          | 15                                                                  | 7                                                                                                                                                                                                                                 |
| 34   | 36                                         | 41                                          | 42                                                                  | 33                                                                                                                                                                                                                                |
| 124  | 327                                        | 308                                         | 316                                                                 | 284                                                                                                                                                                                                                               |
| 272  | 458                                        | 453                                         | 463                                                                 | 394                                                                                                                                                                                                                               |
|      | 1<br>0<br>11<br>82<br>9<br>11<br>34<br>124 | 1 1 0 0 11 13 82 66 9 2 11 13 34 36 124 327 | 1 1 1 1 0 0 0 11 13 12 82 66 69 9 2 5 11 13 17 34 36 41 124 327 308 | 1     1     1     1       0     0     0     0       11     13     12     16       82     66     69     69       9     2     5     4       11     13     17     15       34     36     41     42       124     327     308     316 |

## **CRIMES AGAINST PERSONS**