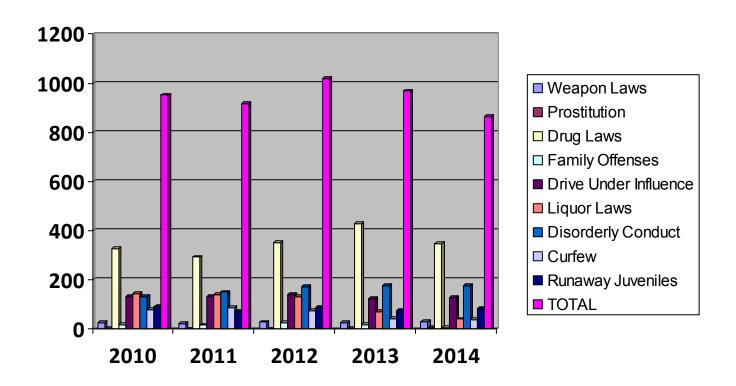

# BEHAVIORAL CRIMES

|                             | 2010 | 2011 | 2012 | 2013 | 2014 |
|-----------------------------|------|------|------|------|------|
|                             |      |      |      |      |      |
| Weapon Laws                 | 26   | 24   | 29   | 27   | 31   |
| Prostitution                | 2    | 0    | 0    | 1    | 6    |
| Drug Laws                   | 327  | 293  | 352  | 428  | 349  |
| Offenses Against Family     | 19   | 17   | 26   | 19   | 8    |
| Driving Under the Influence | 131  | 132  | 140  | 126  | 127  |
| Liquor Laws                 | 144  | 140  | 134  | 71   | 41   |
| Disorderly Conduct          | 133  | 151  | 172  | 176  | 178  |
| Curfew                      | 78   | 88   | 76   | 44   | 38   |
| Runaway Juveniles           | 92   | 73   | 89   | 76   | 85   |
| TOTAL                       | 952  | 918  | 1018 | 968  | 863  |

# **BEHAVIORAL CRIMES**