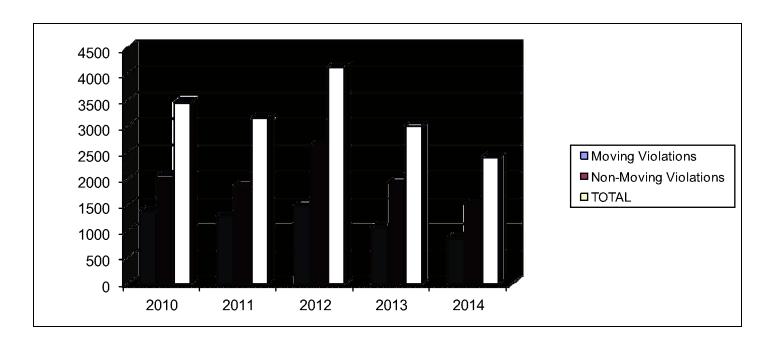

### **Enforcement Data**

| CRASHES                 |      |      |      |      |      |
|-------------------------|------|------|------|------|------|
|                         | 2010 | 2011 | 2012 | 2013 | 2014 |
| Fatal Crashes           | 1    | 0    | 0    | 1    | 1    |
| Injury Crashes          | 85   | 85   | 99   | 80   | 124  |
| Non-Injury Crashes      | 211  | 180  | 177  | 154  | 209  |
| TOTAL                   | 297  | 265  | 276  | 235  | 334  |
| CITATIONS BY VIOLATIONS | 7    |      |      |      |      |
| CHAHORS BY VIOLATIONS   | 2010 | 2011 | 2012 | 2013 | 2014 |
| Moving Violations       | 1394 | 1292 | 1484 | 1083 | 884  |
| Non-Moving Violations   | 2075 | 1879 | 2653 | 1929 | 1526 |
|                         |      |      |      |      |      |
| TOTAL                   | 3469 | 3171 | 4137 | 3012 | 2410 |
| WARNINGS BY VIOLATIONS  |      |      |      |      |      |
|                         | 2010 | 2011 | 2012 | 2013 | 2014 |
|                         |      |      |      |      |      |
| Moving Violations       | 1509 | 1053 | 2703 | 2339 | 2221 |
| Non-Moving Violations   | 2112 | 1530 | 3741 | 3171 | 3372 |
| TOTAL                   | 3621 | 2583 | 6444 | 5510 | 5593 |

#### Citations by Violation