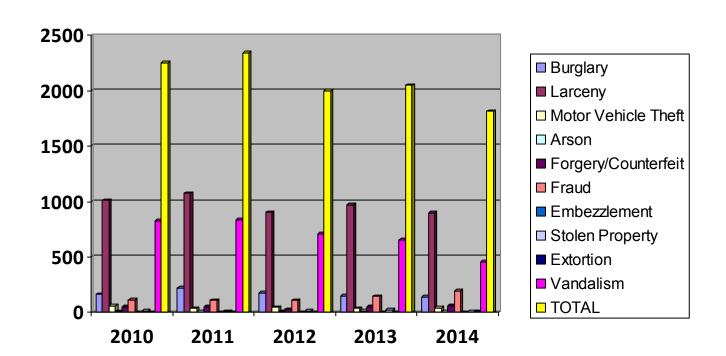

# CRIMES AGAINST PROPERTY

|                        | 2010 | 2011 | 2012 | 2013 | 2014 |
|------------------------|------|------|------|------|------|
|                        |      |      |      |      |      |
| Burglary               | 164  | 221  | 178  | 153  | 139  |
| Larceny                | 1010 | 1074 | 902  | 972  | 900  |
| Motor Vehicle Theft    | 60   | 38   | 46   | 38   | 40   |
| Arson                  | 11   | 8    | 10   | 14   | 5    |
| Forgery/Counterfeiting | 51   | 49   | 29   | 49   | 63   |
| Fraud                  | 113  | 109  | 109  | 147  | 198  |
| Embezzlement           | 0    | 0    | 0    | 0    | 0    |
| Stolen Property        | 15   | 10   | 18   | 22   | 8    |
| Extortion              | 0    | 0    | 1    | 0    | 3    |
| Vandalism              | 827  | 833  | 708  | 654  | 457  |
| TOTAL                  | 2251 | 2342 | 2001 | 2049 | 1813 |

### **CRIMES AGAINST PROPERTY**