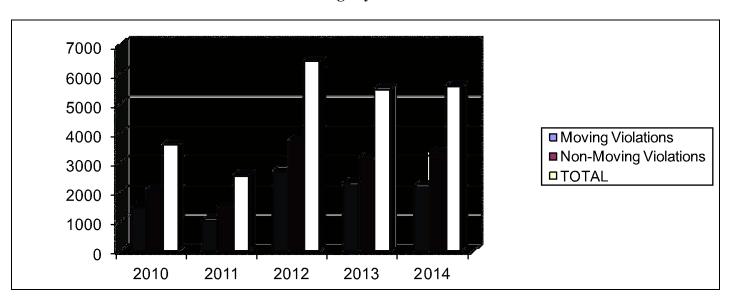

### **Enforcement Data**

| CRASHES                 |      |      |      |      |      |
|-------------------------|------|------|------|------|------|
|                         | 2010 | 2011 | 2012 | 2013 | 2014 |
| Fatal Crashes           | 1    | 0    | 0    | 1    | 1    |
| Injury Crashes          | 85   | 85   | 99   | 80   | 124  |
| Non-Injury Crashes      | 211  | 180  | 177  | 154  | 209  |
| TOTAL                   | 297  | 265  | 276  | 235  | 334  |
| CITATIONS BY VIOLATIONS | 7    |      |      |      |      |
| CHAHORS BY VIOLATIONS   | 2010 | 2011 | 2012 | 2013 | 2014 |
| Moving Violations       | 1394 | 1292 | 1484 | 1083 | 884  |
| Non-Moving Violations   | 2075 | 1879 | 2653 | 1929 | 1526 |
|                         |      |      |      |      |      |
| TOTAL                   | 3469 | 3171 | 4137 | 3012 | 2410 |
| WARNINGS BY VIOLATIONS  |      |      |      |      |      |
|                         | 2010 | 2011 | 2012 | 2013 | 2014 |
|                         |      |      |      |      |      |
| Moving Violations       | 1509 | 1053 | 2703 | 2339 | 2221 |
| Non-Moving Violations   | 2112 | 1530 | 3741 | 3171 | 3372 |
| TOTAL                   | 3621 | 2583 | 6444 | 5510 | 5593 |

## Warnings by Violation