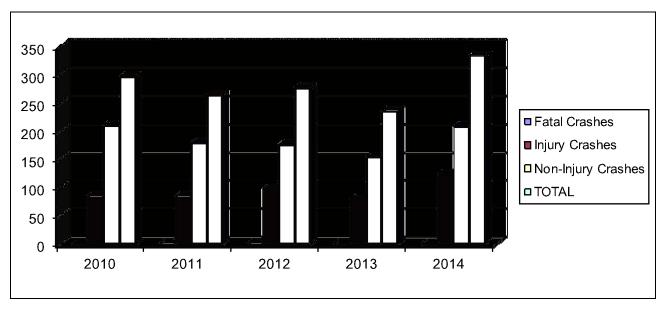

### **Crash Data**

### **Enforcement Data**

| CRASHES                 |      |      |      |      |      |
|-------------------------|------|------|------|------|------|
|                         | 2010 | 2011 | 2012 | 2013 | 2014 |
| Fatal Crashes           | 1    | 0    | 0    | 1    | 1    |
| Injury Crashes          | 85   | 85   | 99   | 80   | 124  |
| Non-Injury Crashes      | 211  | 180  | 177  | 154  | 209  |
| TOTAL                   | 297  | 265  | 276  | 235  | 334  |
| CITATIONS BY VIOLATIONS | 7    |      |      |      |      |
| CHAHORS BY VIOLATIONS   | 2010 | 2011 | 2012 | 2013 | 2014 |
| Moving Violations       | 1394 | 1292 | 1484 | 1083 | 884  |
| Non-Moving Violations   | 2075 | 1879 | 2653 | 1929 | 1526 |
|                         |      |      |      |      |      |
| TOTAL                   | 3469 | 3171 | 4137 | 3012 | 2410 |
| WARNINGS BY VIOLATIONS  |      |      |      |      |      |
|                         | 2010 | 2011 | 2012 | 2013 | 2014 |
|                         |      |      |      |      |      |
| Moving Violations       | 1509 | 1053 | 2703 | 2339 | 2221 |
| Non-Moving Violations   | 2112 | 1530 | 3741 | 3171 | 3372 |
| TOTAL                   | 3621 | 2583 | 6444 | 5510 | 5593 |