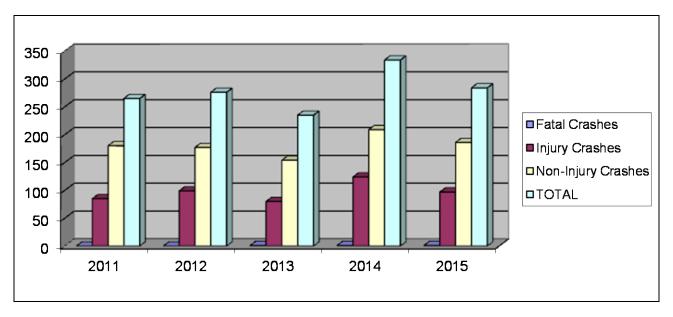

#### **Crash Data**

#### **Enforcement Data**

|                         |      | ment Data |      |      |      |
|-------------------------|------|-----------|------|------|------|
| CRASHES                 |      |           |      |      |      |
|                         | 2011 | 2012      | 2013 | 2014 | 2015 |
| Fatal Crashes           | 0    | 0         | 1    | 1    | 1    |
| Injury Crashes          | 85   | 99        | 80   | 124  | 97   |
| Non-Injury Crashes      | 180  | 177       | 154  | 209  | 186  |
| TOTAL                   | 265  | 276       | 235  | 334  | 284  |
| CITATIONS BY VIOLATIONS |      |           |      |      |      |
|                         | 2011 | 2012      | 2013 | 2014 | 2015 |
| Moving Violations       | 1292 | 1484      | 1083 | 884  | 848  |
| Non-Moving Violations   | 1879 | 2653      | 1929 | 1526 | 1803 |
| TOTAL                   | 3171 | 4137      | 3012 | 2410 | 2651 |
| WARNINGS BY VIOLATIONS  |      |           |      |      |      |
|                         | 2011 | 2012      | 2013 | 2014 | 2015 |
|                         |      |           |      |      |      |
| Moving Violations       | 1053 | 2703      | 2339 | 2221 | 2253 |
| Non-Moving Violations   | 1530 | 3741      | 3171 | 3372 | 3936 |
| TOTAL                   | 2583 | 6444      | 5510 | 5593 | 6189 |