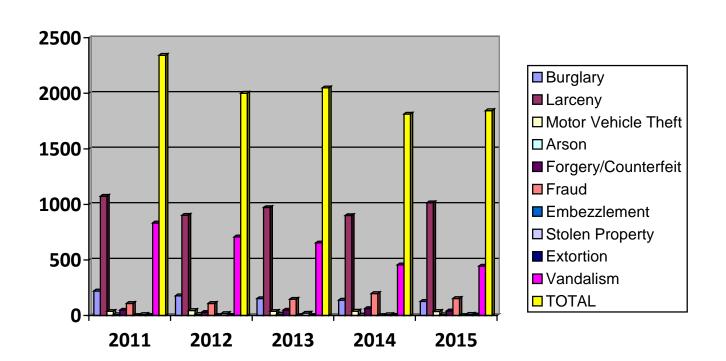

# CRIMES AGAINST PROPERTY

|                        | 2011 | 2012 | 2013 | 2014 | 2015 |
|------------------------|------|------|------|------|------|
|                        |      |      |      |      |      |
| Burglary               | 221  | 178  | 153  | 139  | 128  |
| Larceny                | 1074 | 902  | 972  | 900  | 1015 |
| Motor Vehicle Theft    | 38   | 46   | 38   | 40   | 37   |
| Arson                  | 8    | 10   | 14   | 5    | 8    |
| Forgery/Counterfeiting | 49   | 29   | 49   | 63   | 41   |
| Fraud                  | 109  | 109  | 147  | 198  | 154  |
| Embezzlement           | 0    | 0    | 0    | 0    | 0    |
| Stolen Property        | 10   | 18   | 22   | 8    | 11   |
| Extortion              | 0    | 1    | 0    | 3    | 5    |
| Vandalism              | 833  | 708  | 654  | 457  | 445  |
| TOTAL                  | 2342 | 2001 | 2049 | 1813 | 1844 |

## **CRIMES AGAINST PROPERTY**