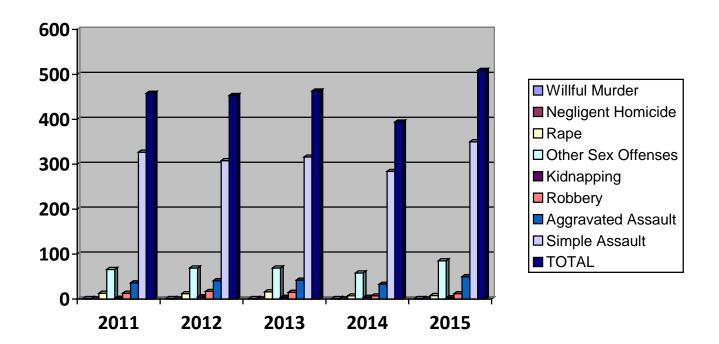

# **CRIMES**

|                    | 2011 | 2012 | 2013 | 2014 | 2015 |
|--------------------|------|------|------|------|------|
|                    |      |      |      |      |      |
| Willful Murder     | 1    | 1    | 1    | 1    | 1    |
| Negligent Homicide | 0    | 0    | 0    | 0    | 0    |
| Rape               | 13   | 12   | 16   | 7    | 8    |
| Other Sex Offenses | 66   | 69   | 69   | 58   | 85   |
| Kidnapping         | 2    | 5    | 4    | 4    | 3    |
| Robbery            | 13   | 17   | 15   | 7    | 12   |
| Aggravated Assault | 36   | 41   | 42   | 33   | 50   |
| Simple Assault     | 327  | 308  | 316  | 284  | 350  |
| TOTAL              | 458  | 453  | 463  | 394  | 509  |

## **CRIMES AGAINST PERSONS**