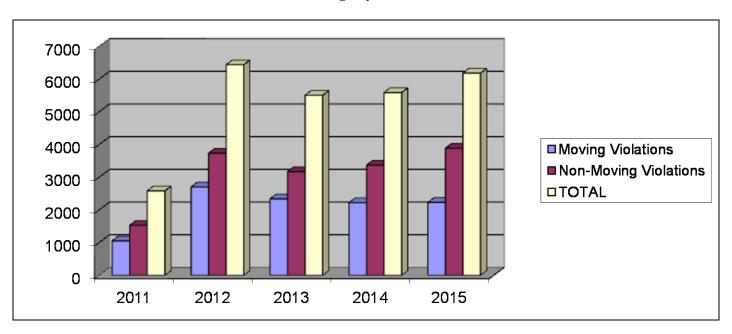

### Warnings by Violation

#### **Enforcement Data**

|                         |      | ment Data |      |      |      |
|-------------------------|------|-----------|------|------|------|
| CRASHES                 |      |           |      |      |      |
|                         | 2011 | 2012      | 2013 | 2014 | 2015 |
| Fatal Crashes           | 0    | 0         | 1    | 1    | 1    |
| Injury Crashes          | 85   | 99        | 80   | 124  | 97   |
| Non-Injury Crashes      | 180  | 177       | 154  | 209  | 186  |
| TOTAL                   | 265  | 276       | 235  | 334  | 284  |
| CITATIONS BY VIOLATIONS |      |           |      |      |      |
|                         | 2011 | 2012      | 2013 | 2014 | 2015 |
| Moving Violations       | 1292 | 1484      | 1083 | 884  | 848  |
| Non-Moving Violations   | 1879 | 2653      | 1929 | 1526 | 1803 |
| TOTAL                   | 3171 | 4137      | 3012 | 2410 | 2651 |
| WARNINGS BY VIOLATIONS  |      |           |      |      |      |
|                         | 2011 | 2012      | 2013 | 2014 | 2015 |
|                         |      |           |      |      |      |
| Moving Violations       | 1053 | 2703      | 2339 | 2221 | 2253 |
| Non-Moving Violations   | 1530 | 3741      | 3171 | 3372 | 3936 |
| TOTAL                   | 2583 | 6444      | 5510 | 5593 | 6189 |