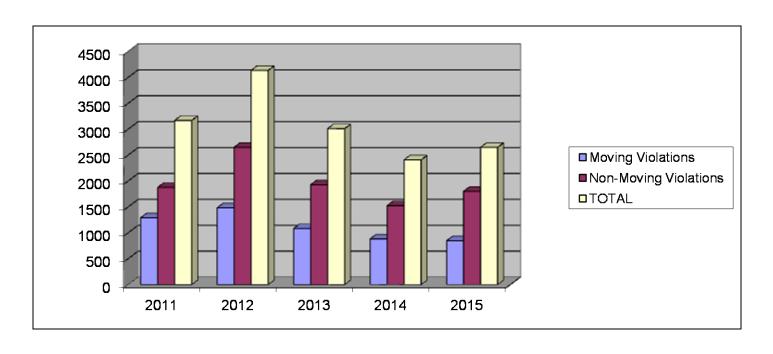

### Citations by Violation

#### **Enforcement Data**

|                         |      | ment Data |      |      |      |
|-------------------------|------|-----------|------|------|------|
| CRASHES                 |      |           |      |      |      |
|                         | 2011 | 2012      | 2013 | 2014 | 2015 |
| Fatal Crashes           | 0    | 0         | 1    | 1    | 1    |
| Injury Crashes          | 85   | 99        | 80   | 124  | 97   |
| Non-Injury Crashes      | 180  | 177       | 154  | 209  | 186  |
| TOTAL                   | 265  | 276       | 235  | 334  | 284  |
| CITATIONS BY VIOLATIONS |      |           |      |      |      |
|                         | 2011 | 2012      | 2013 | 2014 | 2015 |
| Moving Violations       | 1292 | 1484      | 1083 | 884  | 848  |
| Non-Moving Violations   | 1879 | 2653      | 1929 | 1526 | 1803 |
| TOTAL                   | 3171 | 4137      | 3012 | 2410 | 2651 |
| WARNINGS BY VIOLATIONS  |      |           |      |      |      |
|                         | 2011 | 2012      | 2013 | 2014 | 2015 |
|                         |      |           |      |      |      |
| Moving Violations       | 1053 | 2703      | 2339 | 2221 | 2253 |
| Non-Moving Violations   | 1530 | 3741      | 3171 | 3372 | 3936 |
| TOTAL                   | 2583 | 6444      | 5510 | 5593 | 6189 |