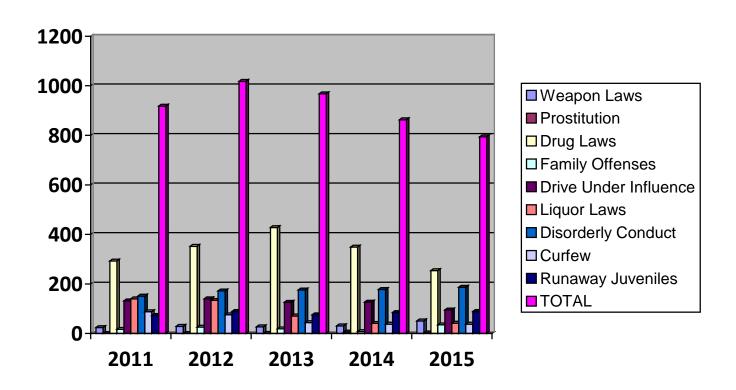

## BEHAVIORAL CRIMES

|                             | 2011 | 2012 | 2013 | 2014 | 2015 |
|-----------------------------|------|------|------|------|------|
|                             |      |      |      |      |      |
| Weapon Laws                 | 24   | 29   | 27   | 31   | 51   |
| Prostitution                | 0    | 0    | 1    | 6    | 3    |
| Drug Laws                   | 293  | 352  | 428  | 349  | 254  |
| Offenses Against Family     | 17   | 26   | 19   | 8    | 35   |
| Driving Under the Influence | 132  | 140  | 126  | 127  | 95   |
| Liquor Laws                 | 140  | 134  | 71   | 41   | 42   |
| Disorderly Conduct          | 151  | 172  | 176  | 178  | 187  |
| Curfew                      | 88   | 76   | 44   | 38   | 38   |
| Runaway Juveniles           | 73   | 89   | 76   | 85   | 89   |
| TOTAL                       | 918  | 1018 | 968  | 863  | 794  |

## **BEHAVIORAL CRIMES**