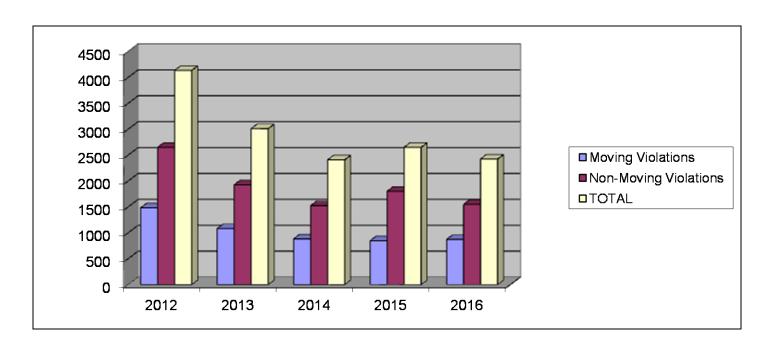

### **Citations by Violation**

### **Enforcement Data**

| CRASHES                 |          |      |      |      |      |
|-------------------------|----------|------|------|------|------|
|                         | 2012     | 2013 | 2014 | 2015 | 2016 |
| Fatal Crashes           | 0        | 1    | 1    | 1    | 0    |
| Injury Crashes          | 99       | 80   | 124  | 97   | 124  |
| Non-Injury Crashes      | 177      | 154  | 209  | 186  | 249  |
| TOTAL                   | 276      | 235  | 334  | 284  | 373  |
| CITATIONS BY VIOLATIONS |          |      |      |      |      |
|                         | 2012     | 2013 | 2014 | 2015 | 2016 |
| Moving Violations       | 1484     | 1083 | 884  | 848  | 875  |
| Non-Moving Violations   | 2653     | 1929 | 1526 | 1803 | 1551 |
| TOTAL                   | 4137     | 3012 | 2410 | 2651 | 2426 |
| WARNINGS BY VIOLATIONS  |          |      |      |      |      |
|                         | 2012     | 2013 | 2014 | 2015 | 2016 |
|                         | <u> </u> |      |      |      |      |
| Moving Violations       | 2703     | 2339 | 2221 | 2253 | 1223 |
| Non-Moving Violations   | 3741     | 3171 | 3372 | 3936 | 2389 |
| TOTAL                   | 6444     | 5510 | 5593 | 6189 | 3612 |