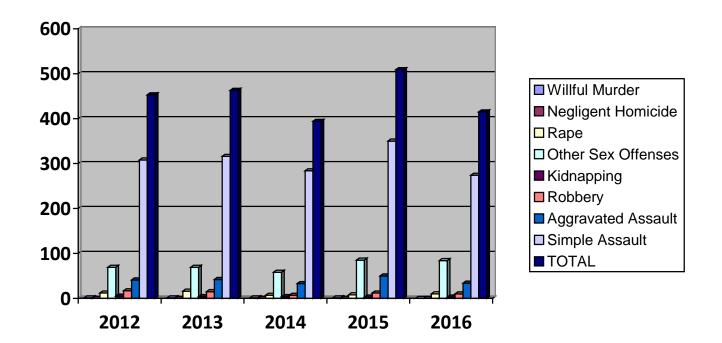

# **CRIMES**

| CRIMES AGAINST PE  | RSONS |      |      |      |      |
|--------------------|-------|------|------|------|------|
|                    | 2012  | 2013 | 2014 | 2015 | 2016 |
| Willful Murder     | 1     | 1    | 1    | 1    | 0    |
| Negligent Homicide | 0     | 0    | 0    | 0    | 0    |
| Rape               | 12    | 16   | 7    | 8    | 10   |
| Other Sex Offenses | 69    | 69   | 58   | 85   | 84   |
| Kidnapping         | 5     | 4    | 4    | 3    | 3    |
| Robbery            | 17    | 15   | 7    | 12   | 10   |
| Aggravated Assault | 41    | 42   | 33   | 50   | 34   |
| Simple Assault     | 308   | 316  | 284  | 350  | 274  |
| TOTAL              | 450   | 400  | 004  | 500  | 445  |

## **CRIMES AGAINST PERSONS**