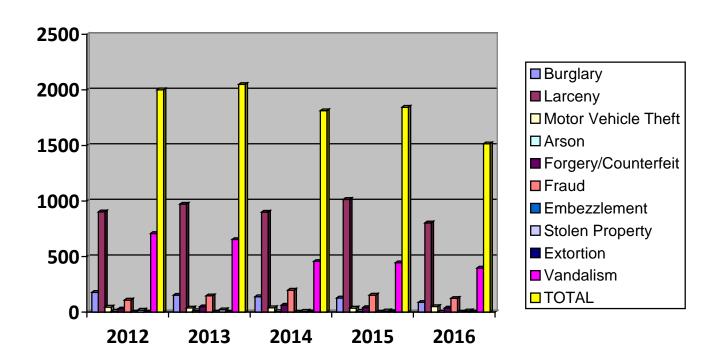

| CRIMES AGAINST PRO     | PERTY |      |      |      |      |
|------------------------|-------|------|------|------|------|
|                        | 2012  | 2013 | 2014 | 2015 | 2016 |
|                        |       |      |      |      |      |
| Burglary               | 178   | 153  | 139  | 128  | 88   |
| Larceny                | 902   | 972  | 900  | 1015 | 803  |
| Motor Vehicle Theft    | 46    | 38   | 40   | 37   | 51   |
| Arson                  | 10    | 14   | 5    | 8    | 2    |
| Forgery/Counterfeiting | 29    | 49   | 63   | 41   | 37   |
| Fraud                  | 109   | 147  | 198  | 154  | 124  |
| Embezzlement           | 0     | 0    | 0    | 0    | 0    |
| Stolen Property        | 18    | 22   | 8    | 11   | 12   |
| Extortion              | 1     | 0    | 3    | 5    | 1    |
| Vandalism              | 708   | 654  | 457  | 445  | 397  |
| TOTAL                  | 2001  | 2049 | 1813 | 1844 | 1515 |

## **CRIMES AGAINST PROPERTY**