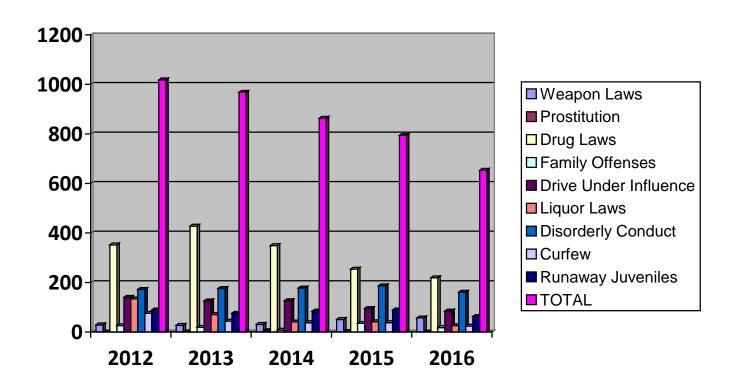

| BEHAVIORAL CRIMES           |      |      |      |      |      |
|-----------------------------|------|------|------|------|------|
|                             | 2012 | 2013 | 2014 | 2015 | 2016 |
|                             |      |      |      |      |      |
| Weapon Laws                 | 29   | 27   | 31   | 51   | 57   |
| Prostitution                | 0    | 1    | 6    | 3    | 0    |
| Drug Laws                   | 352  | 428  | 349  | 254  | 219  |
| Offenses Against Family     | 26   | 19   | 8    | 35   | 18   |
| Driving Under the Influence | 140  | 126  | 127  | 95   | 85   |
| Liquor Laws                 | 134  | 71   | 41   | 42   | 26   |
| Disorderly Conduct          | 172  | 176  | 178  | 187  | 161  |
| Curfew                      | 76   | 44   | 38   | 38   | 24   |
| Runaway Juveniles           | 89   | 76   | 85   | 89   | 63   |
| TOTAL                       | 1018 | 968  | 863  | 794  | 653  |

## **BEHAVIORAL CRIMES**