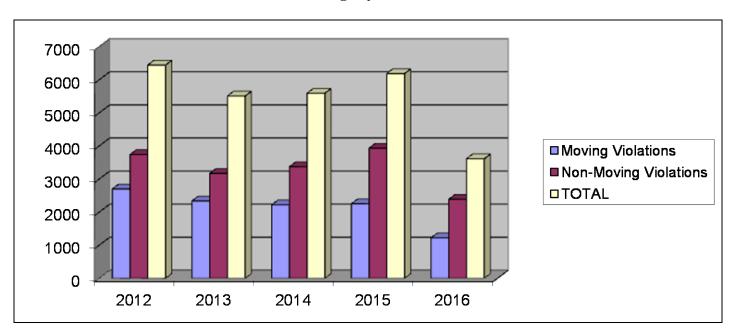

### Warnings by Violation

### **Enforcement Data**

| CRASHES                 |          |      |      |      |      |
|-------------------------|----------|------|------|------|------|
|                         | 2012     | 2013 | 2014 | 2015 | 2016 |
| Fatal Crashes           | 0        | 1    | 1    | 1    | 0    |
| Injury Crashes          | 99       | 80   | 124  | 97   | 124  |
| Non-Injury Crashes      | 177      | 154  | 209  | 186  | 249  |
| TOTAL                   | 276      | 235  | 334  | 284  | 373  |
| CITATIONS BY VIOLATIONS |          |      |      |      |      |
|                         | 2012     | 2013 | 2014 | 2015 | 2016 |
| Moving Violations       | 1484     | 1083 | 884  | 848  | 875  |
| Non-Moving Violations   | 2653     | 1929 | 1526 | 1803 | 1551 |
| TOTAL                   | 4137     | 3012 | 2410 | 2651 | 2426 |
| WARNINGS BY VIOLATIONS  |          |      |      |      |      |
|                         | 2012     | 2013 | 2014 | 2015 | 2016 |
|                         | <u> </u> |      |      |      |      |
| Moving Violations       | 2703     | 2339 | 2221 | 2253 | 1223 |
| Non-Moving Violations   | 3741     | 3171 | 3372 | 3936 | 2389 |
| TOTAL                   | 6444     | 5510 | 5593 | 6189 | 3612 |