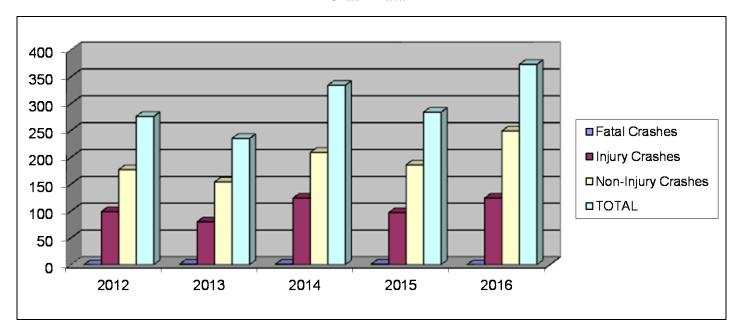

#### **Crash Data**

### **Enforcement Data**

| CRASHES                 |          |      |      |      |      |
|-------------------------|----------|------|------|------|------|
|                         | 2012     | 2013 | 2014 | 2015 | 2016 |
| Fatal Crashes           | 0        | 1    | 1    | 1    | 0    |
| Injury Crashes          | 99       | 80   | 124  | 97   | 124  |
| Non-Injury Crashes      | 177      | 154  | 209  | 186  | 249  |
| TOTAL                   | 276      | 235  | 334  | 284  | 373  |
| CITATIONS BY VIOLATIONS |          |      |      |      |      |
|                         | 2012     | 2013 | 2014 | 2015 | 2016 |
| Moving Violations       | 1484     | 1083 | 884  | 848  | 875  |
| Non-Moving Violations   | 2653     | 1929 | 1526 | 1803 | 1551 |
| TOTAL                   | 4137     | 3012 | 2410 | 2651 | 2426 |
| WARNINGS BY VIOLATIONS  |          |      |      |      |      |
|                         | 2012     | 2013 | 2014 | 2015 | 2016 |
|                         | <u> </u> |      |      |      |      |
| Moving Violations       | 2703     | 2339 | 2221 | 2253 | 1223 |
| Non-Moving Violations   | 3741     | 3171 | 3372 | 3936 | 2389 |
| TOTAL                   | 6444     | 5510 | 5593 | 6189 | 3612 |