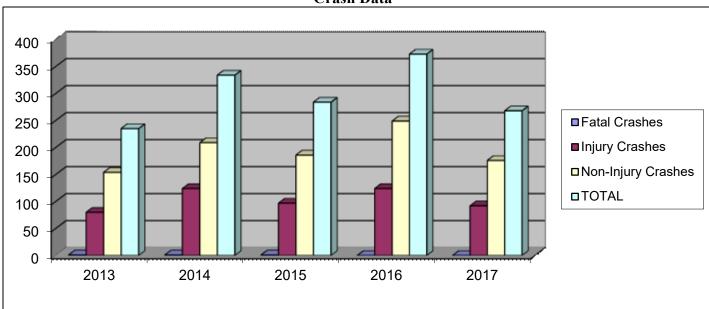

### **TRAFFIC DATA**

Crash Data

| Enforce | ment Data                                            |                                                                                                                                                                                                                          |                                                                                                                                                                                                                                                                                                                                                                                                                                    |                                                                                                                                                                                                                                                                                                                                                                                                                                                                                                                                                                                                                                            |
|---------|------------------------------------------------------|--------------------------------------------------------------------------------------------------------------------------------------------------------------------------------------------------------------------------|------------------------------------------------------------------------------------------------------------------------------------------------------------------------------------------------------------------------------------------------------------------------------------------------------------------------------------------------------------------------------------------------------------------------------------|--------------------------------------------------------------------------------------------------------------------------------------------------------------------------------------------------------------------------------------------------------------------------------------------------------------------------------------------------------------------------------------------------------------------------------------------------------------------------------------------------------------------------------------------------------------------------------------------------------------------------------------------|
|         |                                                      |                                                                                                                                                                                                                          |                                                                                                                                                                                                                                                                                                                                                                                                                                    |                                                                                                                                                                                                                                                                                                                                                                                                                                                                                                                                                                                                                                            |
| 2013    | 2014                                                 | 2015                                                                                                                                                                                                                     | 2016                                                                                                                                                                                                                                                                                                                                                                                                                               | 2017                                                                                                                                                                                                                                                                                                                                                                                                                                                                                                                                                                                                                                       |
| 1       | 1                                                    | 1                                                                                                                                                                                                                        | 0                                                                                                                                                                                                                                                                                                                                                                                                                                  | 0                                                                                                                                                                                                                                                                                                                                                                                                                                                                                                                                                                                                                                          |
| 80      | 124                                                  | 97                                                                                                                                                                                                                       | 124                                                                                                                                                                                                                                                                                                                                                                                                                                | 92                                                                                                                                                                                                                                                                                                                                                                                                                                                                                                                                                                                                                                         |
| 154     | 209                                                  | 186                                                                                                                                                                                                                      | 249                                                                                                                                                                                                                                                                                                                                                                                                                                | 176                                                                                                                                                                                                                                                                                                                                                                                                                                                                                                                                                                                                                                        |
| 235     | 334                                                  | 284                                                                                                                                                                                                                      | 373                                                                                                                                                                                                                                                                                                                                                                                                                                | 268                                                                                                                                                                                                                                                                                                                                                                                                                                                                                                                                                                                                                                        |
|         |                                                      |                                                                                                                                                                                                                          |                                                                                                                                                                                                                                                                                                                                                                                                                                    |                                                                                                                                                                                                                                                                                                                                                                                                                                                                                                                                                                                                                                            |
| 2013    | 2014                                                 | 2015                                                                                                                                                                                                                     | 2016                                                                                                                                                                                                                                                                                                                                                                                                                               | 2017                                                                                                                                                                                                                                                                                                                                                                                                                                                                                                                                                                                                                                       |
| 1083    | 884                                                  | 848                                                                                                                                                                                                                      | 875                                                                                                                                                                                                                                                                                                                                                                                                                                | 1086                                                                                                                                                                                                                                                                                                                                                                                                                                                                                                                                                                                                                                       |
| 1929    | 1526                                                 | 1803                                                                                                                                                                                                                     | 1551                                                                                                                                                                                                                                                                                                                                                                                                                               | 2033                                                                                                                                                                                                                                                                                                                                                                                                                                                                                                                                                                                                                                       |
| 3012    | 2410                                                 | 2651                                                                                                                                                                                                                     | 2426                                                                                                                                                                                                                                                                                                                                                                                                                               | 3119                                                                                                                                                                                                                                                                                                                                                                                                                                                                                                                                                                                                                                       |
|         |                                                      |                                                                                                                                                                                                                          |                                                                                                                                                                                                                                                                                                                                                                                                                                    |                                                                                                                                                                                                                                                                                                                                                                                                                                                                                                                                                                                                                                            |
| 2013    | 2014                                                 | 2015                                                                                                                                                                                                                     | 2016                                                                                                                                                                                                                                                                                                                                                                                                                               | 2017                                                                                                                                                                                                                                                                                                                                                                                                                                                                                                                                                                                                                                       |
|         |                                                      |                                                                                                                                                                                                                          |                                                                                                                                                                                                                                                                                                                                                                                                                                    |                                                                                                                                                                                                                                                                                                                                                                                                                                                                                                                                                                                                                                            |
| 2339    | 2221                                                 | 2253                                                                                                                                                                                                                     | 1223                                                                                                                                                                                                                                                                                                                                                                                                                               | 2891                                                                                                                                                                                                                                                                                                                                                                                                                                                                                                                                                                                                                                       |
| 3171    | 3372                                                 | 3936                                                                                                                                                                                                                     | 2389                                                                                                                                                                                                                                                                                                                                                                                                                               | 4842                                                                                                                                                                                                                                                                                                                                                                                                                                                                                                                                                                                                                                       |
| 5510    | 5593                                                 | 6189                                                                                                                                                                                                                     | 3612                                                                                                                                                                                                                                                                                                                                                                                                                               | 7733                                                                                                                                                                                                                                                                                                                                                                                                                                                                                                                                                                                                                                       |
|         | 2013 1 80 154 235 2013 1083 1929 3012 2013 2339 3171 | 1       1         80       124         154       209         235       334         2013       2014         1083       884         1929       1526         3012       2410         2013       2014         235       3372 | 2013         2014         2015           1         1         1           80         124         97           154         209         186           235         334         284           2013         2014         2015           1083         884         848           1929         1526         1803           3012         2410         2651           2339         2221         2253           3171         3372         3936 | 2013         2014         2015         2016           1         1         1         0         0           80         124         97         124           154         209         186         249           235         334         284         373           2013         2014         2015         2016           1083         884         848         875           1929         1526         1803         1551           3012         2410         2651         2426           2339         2014         2015         2016           2339         2221         2253         1223           3171         3372         3936         2389 |

#### **TRAFFIC**