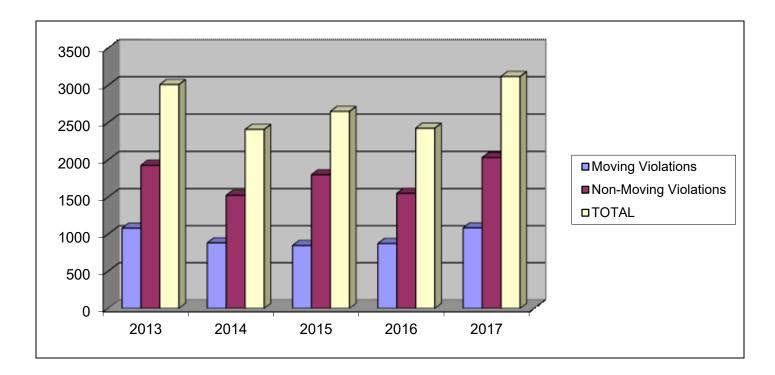

### **TRAFFIC DATA**

Crash Data

| Enforce | ment Data                                            |                                                                                                                                                                                                                          |                                                                                                                                                                                                                                                                                                                                                                                                                                    |                                                                                                                                                                                                                                                                                                                                                                                                                                                                                                                                                                                                                                            |
|---------|------------------------------------------------------|--------------------------------------------------------------------------------------------------------------------------------------------------------------------------------------------------------------------------|------------------------------------------------------------------------------------------------------------------------------------------------------------------------------------------------------------------------------------------------------------------------------------------------------------------------------------------------------------------------------------------------------------------------------------|--------------------------------------------------------------------------------------------------------------------------------------------------------------------------------------------------------------------------------------------------------------------------------------------------------------------------------------------------------------------------------------------------------------------------------------------------------------------------------------------------------------------------------------------------------------------------------------------------------------------------------------------|
|         |                                                      |                                                                                                                                                                                                                          |                                                                                                                                                                                                                                                                                                                                                                                                                                    |                                                                                                                                                                                                                                                                                                                                                                                                                                                                                                                                                                                                                                            |
| 2013    | 2014                                                 | 2015                                                                                                                                                                                                                     | 2016                                                                                                                                                                                                                                                                                                                                                                                                                               | 2017                                                                                                                                                                                                                                                                                                                                                                                                                                                                                                                                                                                                                                       |
| 1       | 1                                                    | 1                                                                                                                                                                                                                        | 0                                                                                                                                                                                                                                                                                                                                                                                                                                  | 0                                                                                                                                                                                                                                                                                                                                                                                                                                                                                                                                                                                                                                          |
| 80      | 124                                                  | 97                                                                                                                                                                                                                       | 124                                                                                                                                                                                                                                                                                                                                                                                                                                | 92                                                                                                                                                                                                                                                                                                                                                                                                                                                                                                                                                                                                                                         |
| 154     | 209                                                  | 186                                                                                                                                                                                                                      | 249                                                                                                                                                                                                                                                                                                                                                                                                                                | 176                                                                                                                                                                                                                                                                                                                                                                                                                                                                                                                                                                                                                                        |
| 235     | 334                                                  | 284                                                                                                                                                                                                                      | 373                                                                                                                                                                                                                                                                                                                                                                                                                                | 268                                                                                                                                                                                                                                                                                                                                                                                                                                                                                                                                                                                                                                        |
|         |                                                      |                                                                                                                                                                                                                          |                                                                                                                                                                                                                                                                                                                                                                                                                                    |                                                                                                                                                                                                                                                                                                                                                                                                                                                                                                                                                                                                                                            |
| 2013    | 2014                                                 | 2015                                                                                                                                                                                                                     | 2016                                                                                                                                                                                                                                                                                                                                                                                                                               | 2017                                                                                                                                                                                                                                                                                                                                                                                                                                                                                                                                                                                                                                       |
| 1083    | 884                                                  | 848                                                                                                                                                                                                                      | 875                                                                                                                                                                                                                                                                                                                                                                                                                                | 1086                                                                                                                                                                                                                                                                                                                                                                                                                                                                                                                                                                                                                                       |
| 1929    | 1526                                                 | 1803                                                                                                                                                                                                                     | 1551                                                                                                                                                                                                                                                                                                                                                                                                                               | 2033                                                                                                                                                                                                                                                                                                                                                                                                                                                                                                                                                                                                                                       |
| 3012    | 2410                                                 | 2651                                                                                                                                                                                                                     | 2426                                                                                                                                                                                                                                                                                                                                                                                                                               | 3119                                                                                                                                                                                                                                                                                                                                                                                                                                                                                                                                                                                                                                       |
|         |                                                      |                                                                                                                                                                                                                          |                                                                                                                                                                                                                                                                                                                                                                                                                                    |                                                                                                                                                                                                                                                                                                                                                                                                                                                                                                                                                                                                                                            |
| 2013    | 2014                                                 | 2015                                                                                                                                                                                                                     | 2016                                                                                                                                                                                                                                                                                                                                                                                                                               | 2017                                                                                                                                                                                                                                                                                                                                                                                                                                                                                                                                                                                                                                       |
|         |                                                      |                                                                                                                                                                                                                          |                                                                                                                                                                                                                                                                                                                                                                                                                                    |                                                                                                                                                                                                                                                                                                                                                                                                                                                                                                                                                                                                                                            |
| 2339    | 2221                                                 | 2253                                                                                                                                                                                                                     | 1223                                                                                                                                                                                                                                                                                                                                                                                                                               | 2891                                                                                                                                                                                                                                                                                                                                                                                                                                                                                                                                                                                                                                       |
| 3171    | 3372                                                 | 3936                                                                                                                                                                                                                     | 2389                                                                                                                                                                                                                                                                                                                                                                                                                               | 4842                                                                                                                                                                                                                                                                                                                                                                                                                                                                                                                                                                                                                                       |
| 5510    | 5593                                                 | 6189                                                                                                                                                                                                                     | 3612                                                                                                                                                                                                                                                                                                                                                                                                                               | 7733                                                                                                                                                                                                                                                                                                                                                                                                                                                                                                                                                                                                                                       |
|         | 2013 1 80 154 235 2013 1083 1929 3012 2013 2339 3171 | 1       1         80       124         154       209         235       334         2013       2014         1083       884         1929       1526         3012       2410         2013       2014         235       3372 | 2013         2014         2015           1         1         1           80         124         97           154         209         186           235         334         284           2013         2014         2015           1083         884         848           1929         1526         1803           3012         2410         2651           2339         2221         2253           3171         3372         3936 | 2013         2014         2015         2016           1         1         1         0         0           80         124         97         124           154         209         186         249           235         334         284         373           2013         2014         2015         2016           1083         884         848         875           1929         1526         1803         1551           3012         2410         2651         2426           2339         2014         2015         2016           2339         2221         2253         1223           3171         3372         3936         2389 |