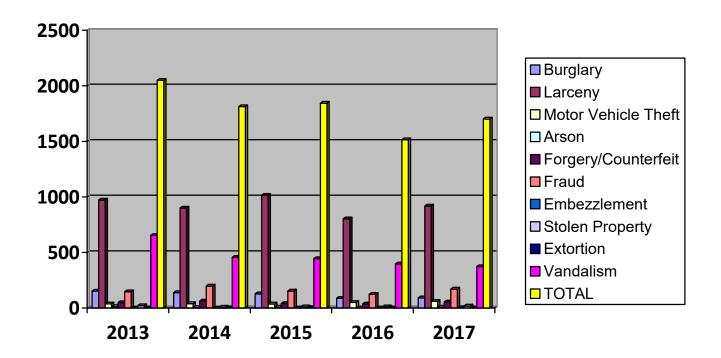

| <b>CRIMES AGAINST PROPE</b> |      |      |      |      |           |
|-----------------------------|------|------|------|------|-----------|
|                             | 2013 | 2014 | 2015 | 2016 | 2017      |
| Burdon                      | 153  | 139  | 128  | 88   | 92        |
| Burglary<br>Larceny         | 972  | 900  | 1015 | 803  | 92<br>918 |
| Motor Vehicle Theft         | 38   | 40   | 37   | 51   | 61        |
| Arson                       | 14   | 5    | 8    | 2    | 8         |
| Forgery/Counterfeiting      | 49   | 63   | 41   | 37   | 55        |
| Fraud                       | 147  | 198  | 154  | 124  | 171       |
| Embezzlement                | 0    | 0    | 0    | 0    | 4         |
| Stolen Property             | 22   | 8    | 11   | 12   | 18        |
| Extortion                   | 0    | 3    | 5    | 1    | 1         |
| Vandalism                   | 654  | 457  | 445  | 397  | 373       |
| TOTAL                       | 2049 | 1813 | 1844 | 1515 | 1701      |

### 2017 MPD Annual Report CRIMES AGAINST PERSONS

**CRIMES AGAINST PROPERTY** 