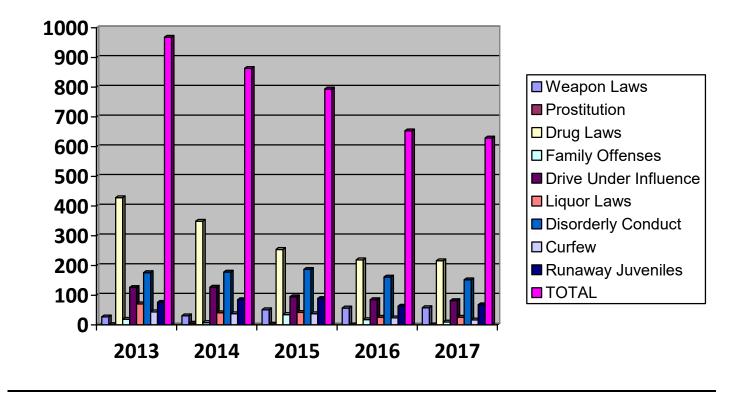

| BEHAVIORAL CRIMES           |      |      |      |      |      |
|-----------------------------|------|------|------|------|------|
|                             | 2013 | 2014 | 2015 | 2016 | 2017 |
|                             |      |      |      |      |      |
| Weapon Laws                 | 27   | 31   | 51   | 57   | 58   |
| Prostitution                | 1    | 6    | 3    | 0    | 0    |
| Drug Laws                   | 428  | 349  | 254  | 219  | 216  |
| Offenses Against Family     | 19   | 8    | 35   | 18   | 10   |
| Driving Under the Influence | 126  | 127  | 95   | 85   | 82   |
| Liquor Laws                 | 71   | 41   | 42   | 26   | 26   |
| Disorderly Conduct          | 176  | 178  | 187  | 161  | 152  |
| Curfew                      | 44   | 38   | 38   | 24   | 17   |
| Runaway Juveniles           | 76   | 85   | 89   | 63   | 68   |
| TOTAL                       | 968  | 863  | 794  | 653  | 629  |

#### **BEHAVIORAL CRIMES**