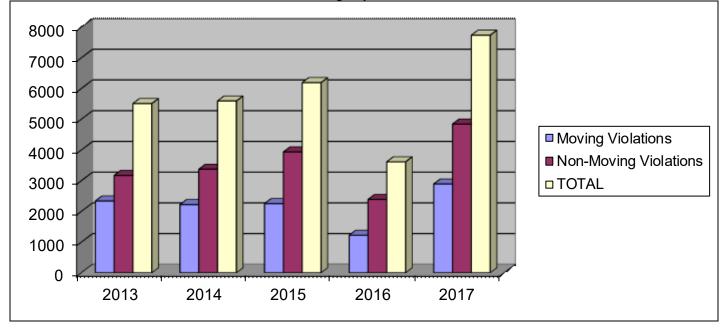

### **TRAFFIC DATA**

Crash Data

| Enforce | ment Data                                            |                                                                                                                                                                                                                          |                                                                                                                                                                                                                                                                                                                                                                                                                                    |                                                                                                                                                                                                                                                                                                                                                                                                                                                                                                                                                                                                                                            |
|---------|------------------------------------------------------|--------------------------------------------------------------------------------------------------------------------------------------------------------------------------------------------------------------------------|------------------------------------------------------------------------------------------------------------------------------------------------------------------------------------------------------------------------------------------------------------------------------------------------------------------------------------------------------------------------------------------------------------------------------------|--------------------------------------------------------------------------------------------------------------------------------------------------------------------------------------------------------------------------------------------------------------------------------------------------------------------------------------------------------------------------------------------------------------------------------------------------------------------------------------------------------------------------------------------------------------------------------------------------------------------------------------------|
|         |                                                      |                                                                                                                                                                                                                          |                                                                                                                                                                                                                                                                                                                                                                                                                                    |                                                                                                                                                                                                                                                                                                                                                                                                                                                                                                                                                                                                                                            |
| 2013    | 2014                                                 | 2015                                                                                                                                                                                                                     | 2016                                                                                                                                                                                                                                                                                                                                                                                                                               | 2017                                                                                                                                                                                                                                                                                                                                                                                                                                                                                                                                                                                                                                       |
| 1       | 1                                                    | 1                                                                                                                                                                                                                        | 0                                                                                                                                                                                                                                                                                                                                                                                                                                  | 0                                                                                                                                                                                                                                                                                                                                                                                                                                                                                                                                                                                                                                          |
| 80      | 124                                                  | 97                                                                                                                                                                                                                       | 124                                                                                                                                                                                                                                                                                                                                                                                                                                | 92                                                                                                                                                                                                                                                                                                                                                                                                                                                                                                                                                                                                                                         |
| 154     | 209                                                  | 186                                                                                                                                                                                                                      | 249                                                                                                                                                                                                                                                                                                                                                                                                                                | 176                                                                                                                                                                                                                                                                                                                                                                                                                                                                                                                                                                                                                                        |
| 235     | 334                                                  | 284                                                                                                                                                                                                                      | 373                                                                                                                                                                                                                                                                                                                                                                                                                                | 268                                                                                                                                                                                                                                                                                                                                                                                                                                                                                                                                                                                                                                        |
|         |                                                      |                                                                                                                                                                                                                          |                                                                                                                                                                                                                                                                                                                                                                                                                                    |                                                                                                                                                                                                                                                                                                                                                                                                                                                                                                                                                                                                                                            |
| 2013    | 2014                                                 | 2015                                                                                                                                                                                                                     | 2016                                                                                                                                                                                                                                                                                                                                                                                                                               | 2017                                                                                                                                                                                                                                                                                                                                                                                                                                                                                                                                                                                                                                       |
| 1083    | 884                                                  | 848                                                                                                                                                                                                                      | 875                                                                                                                                                                                                                                                                                                                                                                                                                                | 1086                                                                                                                                                                                                                                                                                                                                                                                                                                                                                                                                                                                                                                       |
| 1929    | 1526                                                 | 1803                                                                                                                                                                                                                     | 1551                                                                                                                                                                                                                                                                                                                                                                                                                               | 2033                                                                                                                                                                                                                                                                                                                                                                                                                                                                                                                                                                                                                                       |
| 3012    | 2410                                                 | 2651                                                                                                                                                                                                                     | 2426                                                                                                                                                                                                                                                                                                                                                                                                                               | 3119                                                                                                                                                                                                                                                                                                                                                                                                                                                                                                                                                                                                                                       |
|         |                                                      |                                                                                                                                                                                                                          |                                                                                                                                                                                                                                                                                                                                                                                                                                    |                                                                                                                                                                                                                                                                                                                                                                                                                                                                                                                                                                                                                                            |
| 2013    | 2014                                                 | 2015                                                                                                                                                                                                                     | 2016                                                                                                                                                                                                                                                                                                                                                                                                                               | 2017                                                                                                                                                                                                                                                                                                                                                                                                                                                                                                                                                                                                                                       |
|         |                                                      |                                                                                                                                                                                                                          |                                                                                                                                                                                                                                                                                                                                                                                                                                    |                                                                                                                                                                                                                                                                                                                                                                                                                                                                                                                                                                                                                                            |
| 2339    | 2221                                                 | 2253                                                                                                                                                                                                                     | 1223                                                                                                                                                                                                                                                                                                                                                                                                                               | 2891                                                                                                                                                                                                                                                                                                                                                                                                                                                                                                                                                                                                                                       |
| 3171    | 3372                                                 | 3936                                                                                                                                                                                                                     | 2389                                                                                                                                                                                                                                                                                                                                                                                                                               | 4842                                                                                                                                                                                                                                                                                                                                                                                                                                                                                                                                                                                                                                       |
| 5510    | 5593                                                 | 6189                                                                                                                                                                                                                     | 3612                                                                                                                                                                                                                                                                                                                                                                                                                               | 7733                                                                                                                                                                                                                                                                                                                                                                                                                                                                                                                                                                                                                                       |
|         | 2013 1 80 154 235 2013 1083 1929 3012 2013 2339 3171 | 1       1         80       124         154       209         235       334         2013       2014         1083       884         1929       1526         3012       2410         2013       2014         235       3372 | 2013         2014         2015           1         1         1           80         124         97           154         209         186           235         334         284           2013         2014         2015           1083         884         848           1929         1526         1803           3012         2410         2651           2339         2221         2253           3171         3372         3936 | 2013         2014         2015         2016           1         1         1         0         0           80         124         97         124           154         209         186         249           235         334         284         373           2013         2014         2015         2016           1083         884         848         875           1929         1526         1803         1551           3012         2410         2651         2426           2339         2014         2015         2016           2339         2221         2253         1223           3171         3372         3936         2389 |