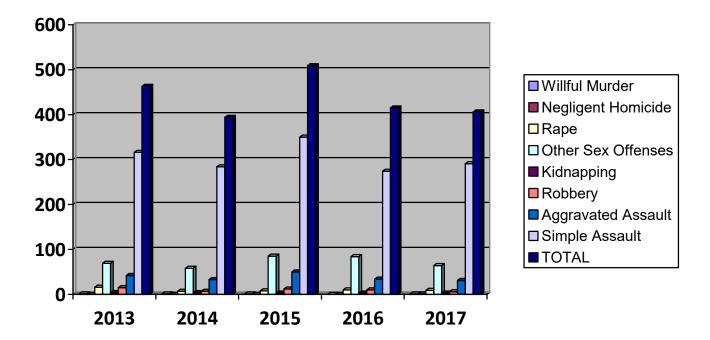

## **CRIMES**

| <b>CRIMES AGAINST PERSO</b> |      |      |      |      |      |
|-----------------------------|------|------|------|------|------|
|                             | 2013 | 2014 | 2015 | 2016 | 2017 |
|                             |      |      |      |      |      |
| Willful Murder              | 1    | 1    | 1    | 0    | 1    |
| Negligent Homicide          | 0    | 0    | 0    | 0    | 1    |
| Rape                        | 16   | 7    | 8    | 10   | 9    |
| Other Sex Offenses          | 69   | 58   | 85   | 84   | 64   |
| Kidnapping                  | 4    | 4    | 3    | 3    | 3    |
| Robbery                     | 15   | 7    | 12   | 10   | 6    |
| Aggravated Assault          | 42   | 33   | 50   | 34   | 31   |
| Simple Assault              | 316  | 284  | 350  | 274  | 291  |
| TOTAL                       | 463  | 394  | 509  | 415  | 406  |

### 2017 MPD Annual Report CRIMES AGAINST PERSONS

**CRIMES AGAINST PROPERTY** 