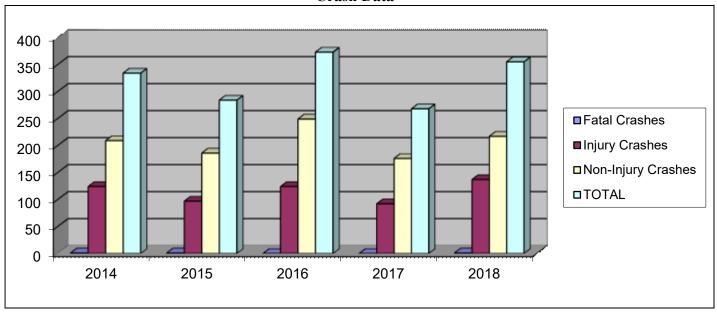

### **Crash Data**

#### **Enforcement Data**

| CRASHES                 |      |      |      |      |      |
|-------------------------|------|------|------|------|------|
|                         | 2014 | 2015 | 2016 | 2017 | 2018 |
| Fatal Crashes           | 1    | 1    | 0    | 0    | 1    |
| Injury Crashes          | 124  | 97   | 124  | 92   | 137  |
| Non-Injury Crashes      | 209  | 186  | 249  | 176  | 217  |
| TOTAL                   | 334  | 284  | 373  | 268  | 355  |
| CITATIONS BY VIOLATIONS |      |      |      |      |      |
|                         | 2014 | 2015 | 2016 | 2017 | 2018 |
| Moving Violations       | 884  | 848  | 875  | 1086 | 1465 |
| Non-Moving Violations   | 1526 | 1803 | 1551 | 2033 | 2112 |
| TOTAL                   | 2410 | 2651 | 2426 | 3119 | 3577 |
| WARNINGS BY VIOLATIONS  |      |      |      |      |      |
|                         | 2014 | 2015 | 2016 | 2017 | 2018 |
|                         |      |      |      |      |      |
| Moving Violations       | 2221 | 2253 | 1223 | 2891 | 3290 |
| Non-Moving Violations   | 3372 | 3936 | 2389 | 4842 | 4517 |
| TOTAL                   | 5593 | 6189 | 3612 | 7733 | 7807 |