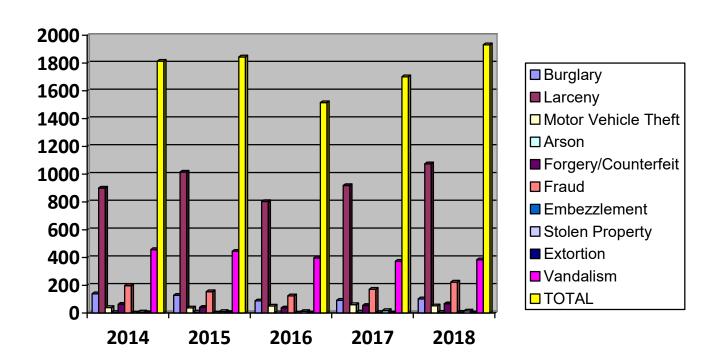

Aggravated Assault
Simple Assault

TOTAL

| CRIMES AGAINST PROPE   | RTY  |      |      |      |      |
|------------------------|------|------|------|------|------|
|                        | 2014 | 2015 | 2016 | 2017 | 2018 |
|                        |      |      |      |      |      |
| Burglary               | 139  | 128  | 88   | 92   | 102  |
| Larceny                | 900  | 1015 | 803  | 918  | 1074 |
| Motor Vehicle Theft    | 40   | 37   | 51   | 61   | 52   |
| Arson                  | 5    | 8    | 2    | 8    | 6    |
| Forgery/Counterfeiting | 63   | 41   | 37   | 55   | 67   |
| Fraud                  | 198  | 154  | 124  | 171  | 223  |
| Embezzlement           | 0    | 0    | 0    | 4    | 6    |
| Stolen Property        | 8    | 11   | 12   | 18   | 15   |
| Extortion              | 3    | 5    | 1    | 1    | 2    |
| Vandalism              | 457  | 445  | 397  | 373  | 384  |
| TOTAL                  | 1813 | 1844 | 1515 | 1701 | 1931 |

### **CRIMES AGAINST PROPERTY**