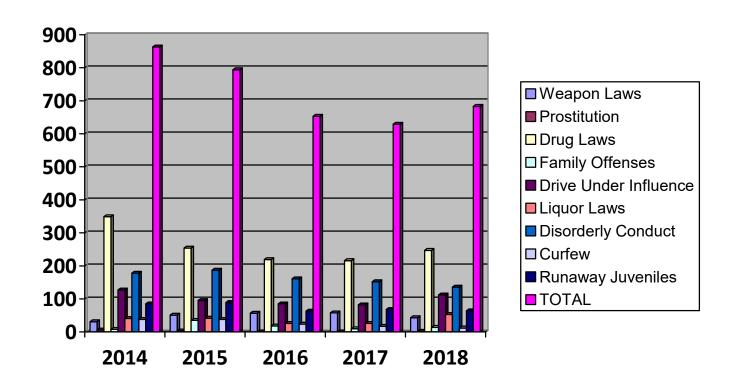

| BEHAVIORAL CRIMES           |      |      |      |      |      |
|-----------------------------|------|------|------|------|------|
|                             | 2014 | 2015 | 2016 | 2017 | 2018 |
|                             |      |      |      |      |      |
| Weapon Laws                 | 31   | 51   | 57   | 58   | 43   |
| Prostitution                | 6    | 3    | 0    | 0    | 2    |
| Drug Laws                   | 349  | 254  | 219  | 216  | 247  |
| Offenses Against Family     | 8    | 35   | 18   | 10   | 14   |
| Driving Under the Influence | 127  | 95   | 85   | 82   | 112  |
| Liquor Laws                 | 41   | 42   | 26   | 26   | 53   |
| Disorderly Conduct          | 178  | 187  | 161  | 152  | 136  |
| Curfew                      | 38   | 38   | 24   | 17   | 12   |
| Runaway Juveniles           | 85   | 89   | 63   | 68   | 64   |
| TOTAL                       | 863  | 794  | 653  | 629  | 683  |

# **BEHAVIORAL CRIMES**