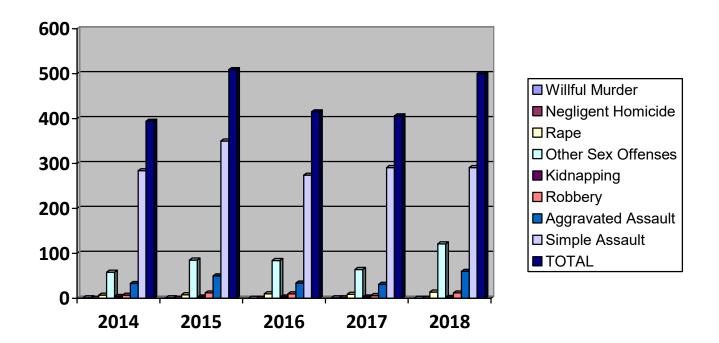

# **CRIMES**

| CRIMES AGAINST PE  | RSONS |      |      |      |      |
|--------------------|-------|------|------|------|------|
|                    | 2014  | 2015 | 2016 | 2017 | 2018 |
| Willful Murder     | 1     | 1    | 0    | 1    | 0    |
| Negligent Homicide | 0     | 0    | 0    | 1    | 0    |
| Rape               | 7     | 8    | 10   | 9    | 14   |
| Other Sex Offenses | 58    | 85   | 84   | 64   | 121  |
| Kidnapping         | 4     | 3    | 3    | 3    | 2    |
| Robbery            | 7     | 12   | 10   | 6    | 12   |
|                    |       |      |      |      |      |

Aggravated Assault
Simple Assault

TOTAL

| CRIMES AGAINST PROPE   | RTY  |      |      |      |      |
|------------------------|------|------|------|------|------|
|                        | 2014 | 2015 | 2016 | 2017 | 2018 |
|                        |      |      |      |      |      |
| Burglary               | 139  | 128  | 88   | 92   | 102  |
| Larceny                | 900  | 1015 | 803  | 918  | 1074 |
| Motor Vehicle Theft    | 40   | 37   | 51   | 61   | 52   |
| Arson                  | 5    | 8    | 2    | 8    | 6    |
| Forgery/Counterfeiting | 63   | 41   | 37   | 55   | 67   |
| Fraud                  | 198  | 154  | 124  | 171  | 223  |
| Embezzlement           | 0    | 0    | 0    | 4    | 6    |
| Stolen Property        | 8    | 11   | 12   | 18   | 15   |
| Extortion              | 3    | 5    | 1    | 1    | 2    |
| Vandalism              | 457  | 445  | 397  | 373  | 384  |
| TOTAL                  | 1813 | 1844 | 1515 | 1701 | 1931 |

## **CRIMES AGAINST PERSONS**