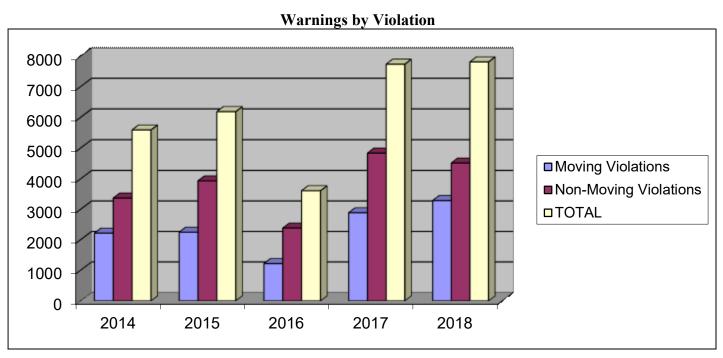

#### **Enforcement Data**

| CRASHES                 |      |      |      |      |      |
|-------------------------|------|------|------|------|------|
|                         | 2014 | 2015 | 2016 | 2017 | 2018 |
| Fatal Crashes           | 1    | 1    | 0    | 0    | 1    |
| Injury Crashes          | 124  | 97   | 124  | 92   | 137  |
| Non-Injury Crashes      | 209  | 186  | 249  | 176  | 217  |
| TOTAL                   | 334  | 284  | 373  | 268  | 355  |
| CITATIONS BY VIOLATIONS |      |      |      |      |      |
|                         | 2014 | 2015 | 2016 | 2017 | 2018 |
| Moving Violations       | 884  | 848  | 875  | 1086 | 1465 |
| Non-Moving Violations   | 1526 | 1803 | 1551 | 2033 | 2112 |
| TOTAL                   | 2410 | 2651 | 2426 | 3119 | 3577 |
| WARNINGS BY VIOLATIONS  |      |      |      |      |      |
|                         | 2014 | 2015 | 2016 | 2017 | 2018 |
|                         |      |      |      |      |      |
| Moving Violations       | 2221 | 2253 | 1223 | 2891 | 3290 |
| Non-Moving Violations   | 3372 | 3936 | 2389 | 4842 | 4517 |
| TOTAL                   | 5593 | 6189 | 3612 | 7733 | 7807 |