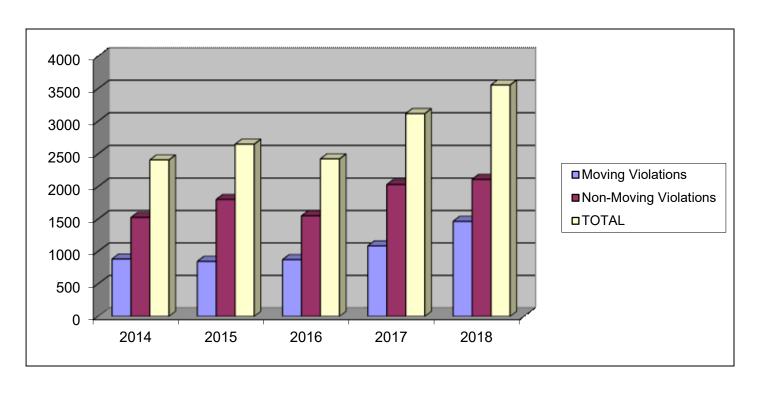

#### **Enforcement Data**

| CRASHES                 |      |      |      |      |      |
|-------------------------|------|------|------|------|------|
|                         | 2014 | 2015 | 2016 | 2017 | 2018 |
| Fatal Crashes           | 1    | 1    | 0    | 0    | 1    |
| Injury Crashes          | 124  | 97   | 124  | 92   | 137  |
| Non-Injury Crashes      | 209  | 186  | 249  | 176  | 217  |
| TOTAL                   | 334  | 284  | 373  | 268  | 355  |
| CITATIONS BY VIOLATIONS |      |      |      |      |      |
|                         | 2014 | 2015 | 2016 | 2017 | 2018 |
| Moving Violations       | 884  | 848  | 875  | 1086 | 1465 |
| Non-Moving Violations   | 1526 | 1803 | 1551 | 2033 | 2112 |
| TOTAL                   | 2410 | 2651 | 2426 | 3119 | 3577 |
| WARNINGS BY VIOLATIONS  |      |      |      |      |      |
|                         | 2014 | 2015 | 2016 | 2017 | 2018 |
|                         |      |      |      |      |      |
| Moving Violations       | 2221 | 2253 | 1223 | 2891 | 3290 |
| Non-Moving Violations   | 3372 | 3936 | 2389 | 4842 | 4517 |
| TOTAL                   | 5593 | 6189 | 3612 | 7733 | 7807 |

### Citations by Violation