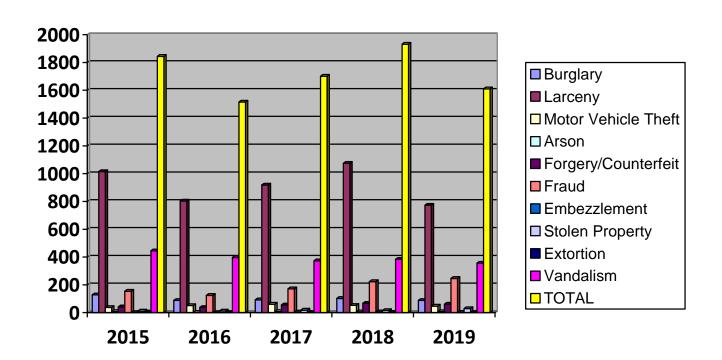

## CRIMES AGAINST PROPERTY

|                        | 2015 | 2016 | 2017 | 2018 | 2019 |
|------------------------|------|------|------|------|------|
|                        |      |      |      |      |      |
| Burglary               | 128  | 88   | 92   | 102  | 88   |
| Larceny                | 1015 | 803  | 918  | 1074 | 773  |
| Motor Vehicle Theft    | 37   | 51   | 61   | 52   | 47   |
| Arson                  | 8    | 2    | 8    | 6    | 7    |
| Forgery/Counterfeiting | 41   | 37   | 55   | 67   | 61   |
| Fraud                  | 154  | 124  | 171  | 223  | 246  |
| Embezzlement           | 0    | 0    | 4    | 6    | 2    |
| Stolen Property        | 11   | 12   | 18   | 15   | 29   |
| Extortion              | 5    | 1    | 1    | 2    | 1    |
| Vandalism              | 445  | 397  | 373  | 384  | 356  |
| TOTAL                  | 1844 | 1515 | 1701 | 1931 | 1610 |

## **CRIMES AGAINST PROPERTY**