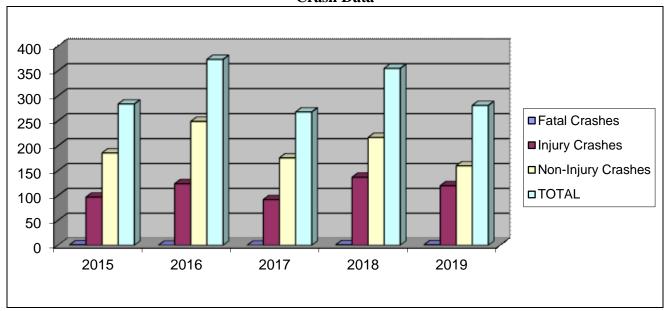

#### **Enforcement Data**

| CRASHES                 |      |      |      |      |      |
|-------------------------|------|------|------|------|------|
|                         | 2015 | 2016 | 2017 | 2018 | 2019 |
| Fatal Crashes           | 1    | 0    | 0    | 1    | 1    |
| Injury Crashes          | 97   | 124  | 92   | 137  | 120  |
| Non-Injury Crashes      | 186  | 249  | 176  | 217  | 160  |
| TOTAL                   | 284  | 373  | 268  | 355  | 281  |
| CITATIONS BY VIOLATIONS |      |      |      |      |      |
|                         | 2015 | 2016 | 2017 | 2018 | 2019 |
| Moving Violations       | 848  | 875  | 1086 | 1465 | 1048 |
| Non-Moving Violations   | 1803 | 1551 | 2033 | 2112 | 2107 |
| TOTAL                   | 2651 | 2426 | 3119 | 3577 | 3155 |
| WARNINGS BY VIOLATIONS  |      |      |      |      |      |
|                         | 2015 | 2016 | 2017 | 2018 | 2019 |
|                         |      |      |      |      |      |
| Moving Violations       | 2253 | 1223 | 2891 | 3290 | 2647 |
| Non-Moving Violations   | 3936 | 2389 | 4842 | 4517 | 3393 |
| TOTAL                   | 6189 | 3612 | 7733 | 7807 | 6040 |