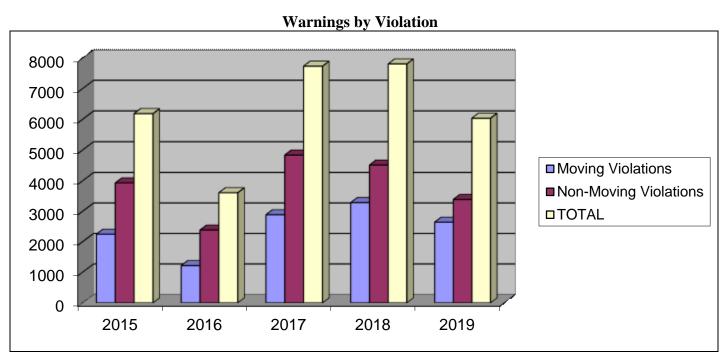

#### **Enforcement Data**

| CRASHES                 |      |      |      |      |      |
|-------------------------|------|------|------|------|------|
|                         | 2015 | 2016 | 2017 | 2018 | 2019 |
| Fatal Crashes           | 1    | 0    | 0    | 1    | 1    |
| Injury Crashes          | 97   | 124  | 92   | 137  | 120  |
| Non-Injury Crashes      | 186  | 249  | 176  | 217  | 160  |
| TOTAL                   | 284  | 373  | 268  | 355  | 281  |
| CITATIONS BY VIOLATIONS |      |      |      |      |      |
|                         | 2015 | 2016 | 2017 | 2018 | 2019 |
| Moving Violations       | 848  | 875  | 1086 | 1465 | 1048 |
| Non-Moving Violations   | 1803 | 1551 | 2033 | 2112 | 2107 |
| TOTAL                   | 2651 | 2426 | 3119 | 3577 | 3155 |
| WARNINGS BY VIOLATIONS  |      |      |      |      |      |
|                         | 2015 | 2016 | 2017 | 2018 | 2019 |
|                         |      |      |      |      |      |
| Moving Violations       | 2253 | 1223 | 2891 | 3290 | 2647 |
| Non-Moving Violations   | 3936 | 2389 | 4842 | 4517 | 3393 |
| TOTAL                   | 6189 | 3612 | 7733 | 7807 | 6040 |