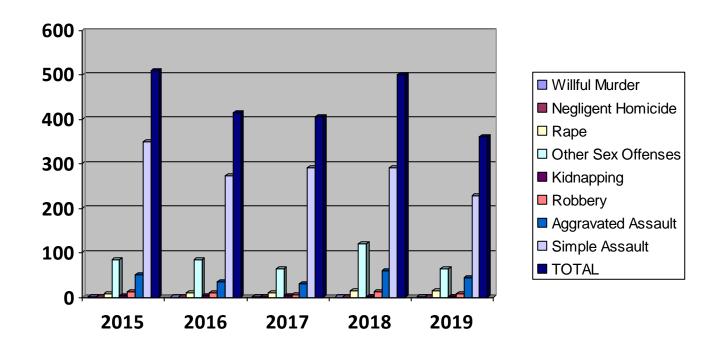

# **CRIMES**

|                    | 2015 | 2016 | 2017 | 2018 | 2019 |
|--------------------|------|------|------|------|------|
|                    |      |      |      |      |      |
| Willful Murder     | 1    | 0    | 1    | 0    | 1    |
| Negligent Homicide | 0    | 0    | 1    | 0    | 0    |
| Rape               | 8    | 10   | 9    | 14   | 15   |
| Other Sex Offenses | 85   | 84   | 64   | 121  | 64   |
| Kidnapping         | 3    | 3    | 3    | 2    | 2    |
| Robbery            | 12   | 10   | 6    | 12   | 7    |
| Aggravated Assault | 50   | 34   | 31   | 60   | 44   |
| Simple Assault     | 350  | 274  | 291  | 291  | 228  |
| TOTAL              | 509  | 415  | 406  | 500  | 361  |

## **CRIMES AGAINST PERSONS**