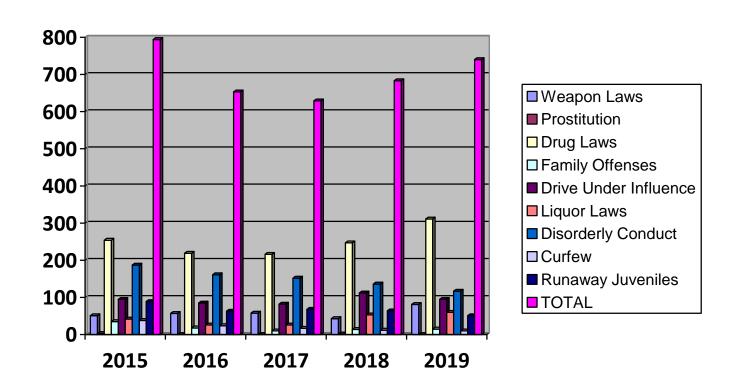

# BEHAVIORAL CRIMES

|                             | 2015 | 2016 | 2017 | 2018 | 2019 |
|-----------------------------|------|------|------|------|------|
|                             |      |      |      |      |      |
| Weapon Laws                 | 51   | 57   | 58   | 43   | 81   |
| Prostitution                | 3    | 0    | 0    | 2    | 0    |
| Drug Laws                   | 254  | 219  | 216  | 247  | 311  |
| Offenses Against Family     | 35   | 18   | 10   | 14   | 15   |
| Driving Under the Influence | 95   | 85   | 82   | 112  | 95   |
| Liquor Laws                 | 42   | 26   | 26   | 53   | 60   |
| Disorderly Conduct          | 187  | 161  | 152  | 136  | 117  |
| Curfew                      | 38   | 24   | 17   | 12   | 10   |
| Runaway Juveniles           | 89   | 63   | 68   | 64   | 51   |
| TOTAL                       | 794  | 653  | 629  | 683  | 740  |

## **BEHAVIORAL CRIMES**