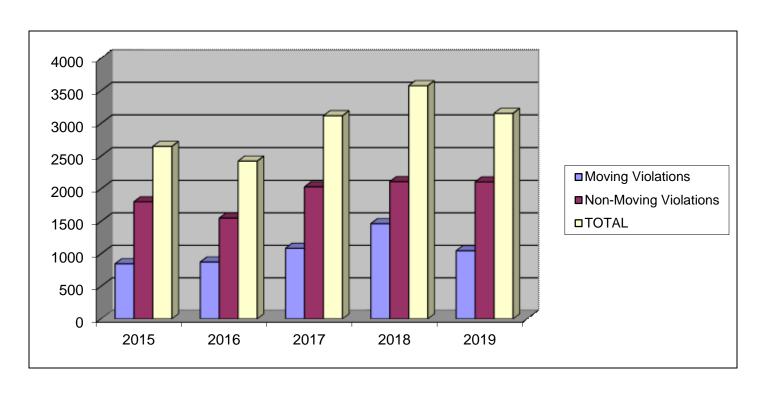

#### **Enforcement Data**

| CRASHES                 |      |      |      |      |      |
|-------------------------|------|------|------|------|------|
|                         | 2015 | 2016 | 2017 | 2018 | 2019 |
| Fatal Crashes           | 1    | 0    | 0    | 1    | 1    |
| Injury Crashes          | 97   | 124  | 92   | 137  | 120  |
| Non-Injury Crashes      | 186  | 249  | 176  | 217  | 160  |
| TOTAL                   | 284  | 373  | 268  | 355  | 281  |
| CITATIONS BY VIOLATIONS |      |      |      |      |      |
|                         | 2015 | 2016 | 2017 | 2018 | 2019 |
| Moving Violations       | 848  | 875  | 1086 | 1465 | 1048 |
| Non-Moving Violations   | 1803 | 1551 | 2033 | 2112 | 2107 |
| TOTAL                   | 2651 | 2426 | 3119 | 3577 | 3155 |
| WARNINGS BY VIOLATIONS  |      |      |      |      |      |
|                         | 2015 | 2016 | 2017 | 2018 | 2019 |
|                         |      |      |      |      |      |
| Moving Violations       | 2253 | 1223 | 2891 | 3290 | 2647 |
| Non-Moving Violations   | 3936 | 2389 | 4842 | 4517 | 3393 |
| TOTAL                   | 6189 | 3612 | 7733 | 7807 | 6040 |

### **Citations by Violation**