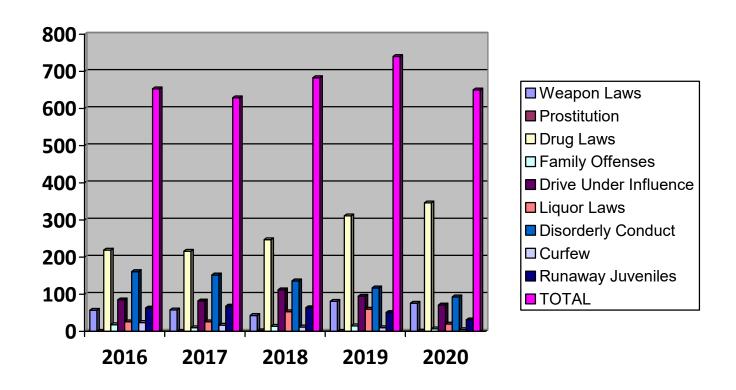

# BEHAVIORAL CRIMES

|                             | 2016 | 2017 | 2018 | 2019 | 2020 |
|-----------------------------|------|------|------|------|------|
|                             |      |      |      |      |      |
| Weapon Laws                 | 57   | 58   | 43   | 81   | 76   |
| Prostitution                | 0    | 0    | 2    | 0    | 1    |
| Drug Laws                   | 219  | 216  | 247  | 311  | 346  |
| Offenses Against Family     | 18   | 10   | 14   | 15   | 7    |
| Driving Under the Influence | 85   | 82   | 112  | 95   | 71   |
| Liquor Laws                 | 26   | 26   | 53   | 60   | 20   |
| Disorderly Conduct          | 161  | 152  | 136  | 117  | 93   |
| Curfew                      | 24   | 17   | 12   | 10   | 5    |
| Runaway Juveniles           | 63   | 68   | 64   | 51   | 31   |
| TOTAL                       | 653  | 629  | 683  | 740  | 650  |

### **BEHAVIORAL CRIMES**