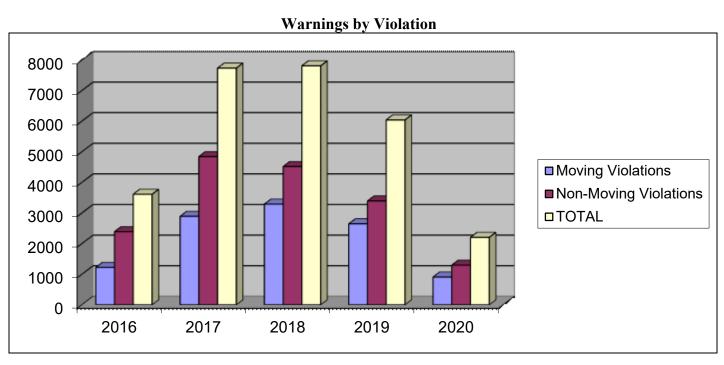

#### **Enforcement Data**

| CRASHES                 |      |      |      |       |      |
|-------------------------|------|------|------|-------|------|
|                         | 2016 | 2017 | 2018 | 2019  | 2020 |
| Fatal Crashes           | 0    | 0    | 1    | 1     | 0    |
| Injury Crashes          | 124  | 92   | 137  | 120   | 93   |
| Non-Injury Crashes      | 249  | 176  | 217  | 160   | 149  |
| TOTAL                   | 373  | 268  | 355  | 281   | 242  |
| CITATIONS BY VIOLATIONS |      |      |      |       |      |
|                         | 2016 | 2017 | 2018 | 2019  | 2020 |
| Moving Violations       | 875  | 1086 | 1465 | 1048  | 645  |
| Non-Moving Violations   | 1551 | 2033 | 2112 | 2107  | 1245 |
| TOTAL                   | 2426 | 3119 | 3577 | 3155  | 1890 |
| WARNINGS BY VIOLATIONS  |      |      |      |       |      |
|                         | 2016 | 2017 | 2018 | 2019  | 2020 |
|                         | 4000 | 0004 | 0000 | 00.47 | 000  |
| Moving Violations       | 1223 | 2891 | 3290 | 2647  | 908  |
| Non-Moving Violations   | 2389 | 4842 | 4517 | 3393  | 1297 |
| TOTAL                   | 3612 | 7733 | 7807 | 6040  | 2205 |