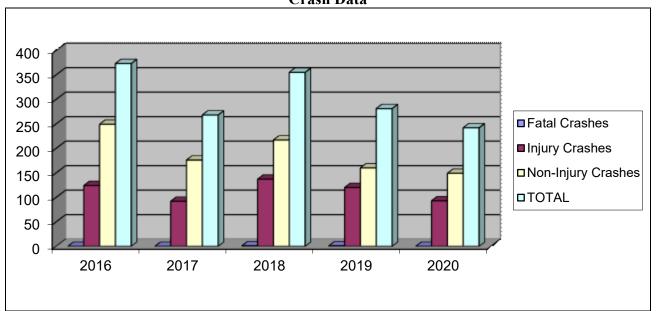

#### **Enforcement Data**

| CRASHES                 |      |      |      |       |      |
|-------------------------|------|------|------|-------|------|
|                         | 2016 | 2017 | 2018 | 2019  | 2020 |
| Fatal Crashes           | 0    | 0    | 1    | 1     | 0    |
| Injury Crashes          | 124  | 92   | 137  | 120   | 93   |
| Non-Injury Crashes      | 249  | 176  | 217  | 160   | 149  |
| TOTAL                   | 373  | 268  | 355  | 281   | 242  |
| CITATIONS BY VIOLATIONS |      |      |      |       |      |
|                         | 2016 | 2017 | 2018 | 2019  | 2020 |
| Moving Violations       | 875  | 1086 | 1465 | 1048  | 645  |
| Non-Moving Violations   | 1551 | 2033 | 2112 | 2107  | 1245 |
| TOTAL                   | 2426 | 3119 | 3577 | 3155  | 1890 |
| WARNINGS BY VIOLATIONS  |      |      |      |       |      |
|                         | 2016 | 2017 | 2018 | 2019  | 2020 |
|                         | 4000 | 0004 | 0000 | 00.47 | 000  |
| Moving Violations       | 1223 | 2891 | 3290 | 2647  | 908  |
| Non-Moving Violations   | 2389 | 4842 | 4517 | 3393  | 1297 |
| TOTAL                   | 3612 | 7733 | 7807 | 6040  | 2205 |