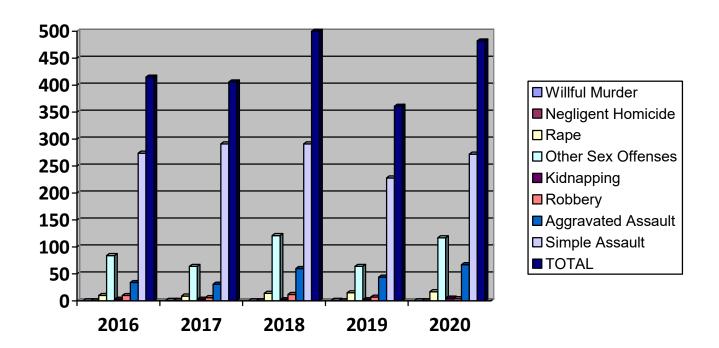

## **CRIMES**

|                    | 2016 | 2017 | 2018 | 2019 | 2020 |
|--------------------|------|------|------|------|------|
| AACHS I NA I       | 0    | 4    | 0    | 4    | 0    |
| Willful Murder     | 0    | 1    | 0    | 1    | 0    |
| Negligent Homicide | 0    | 1    | 0    | 0    | 0    |
| Rape               | 10   | 9    | 14   | 15   | 17   |
| Other Sex Offenses | 84   | 64   | 121  | 64   | 117  |
| Kidnapping         | 3    | 3    | 2    | 2    | 5    |
| Robbery            | 10   | 6    | 12   | 7    | 4    |
| Aggravated Assault | 34   | 31   | 60   | 44   | 67   |
| Simple Assault     | 274  | 291  | 291  | 228  | 272  |
| TOTAL              | 415  | 406  | 500  | 361  | 482  |

#### **CRIMES AGAINST PERSONS**