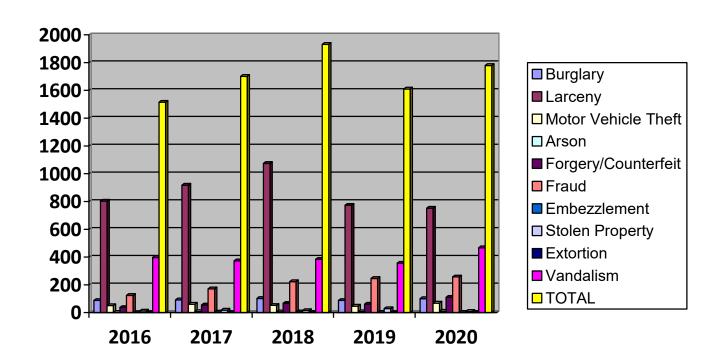

### CRIMES AGAINST PROPERTY

|                        | 2016 | 2017 | 2018 | 2019 | 2020 |
|------------------------|------|------|------|------|------|
|                        |      |      |      |      |      |
| Burglary               | 88   | 92   | 102  | 88   | 101  |
| Larceny                | 803  | 918  | 1074 | 773  | 752  |
| Motor Vehicle Theft    | 51   | 61   | 52   | 47   | 69   |
| Arson                  | 2    | 8    | 6    | 7    | 10   |
| Forgery/Counterfeiting | 37   | 55   | 67   | 61   | 110  |
| Fraud                  | 124  | 171  | 223  | 246  | 257  |
| Embezzlement           | 0    | 4    | 6    | 2    | 2    |
| Stolen Property        | 12   | 18   | 15   | 29   | 9    |
| Extortion              | 1    | 1    | 2    | 1    | 2    |
| Vandalism              | 397  | 373  | 384  | 356  | 467  |
| TOTAL                  | 1515 | 1701 | 1931 | 1610 | 1779 |

### **CRIMES AGAINST PROPERTY**