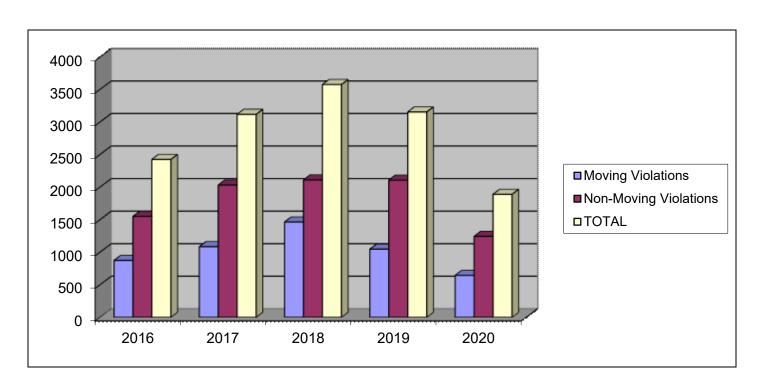

#### **Enforcement Data**

| CRASHES                 |      |      |      |       |      |
|-------------------------|------|------|------|-------|------|
|                         | 2016 | 2017 | 2018 | 2019  | 2020 |
| Fatal Crashes           | 0    | 0    | 1    | 1     | 0    |
| Injury Crashes          | 124  | 92   | 137  | 120   | 93   |
| Non-Injury Crashes      | 249  | 176  | 217  | 160   | 149  |
| TOTAL                   | 373  | 268  | 355  | 281   | 242  |
| CITATIONS BY VIOLATIONS |      |      |      |       |      |
|                         | 2016 | 2017 | 2018 | 2019  | 2020 |
| Moving Violations       | 875  | 1086 | 1465 | 1048  | 645  |
| Non-Moving Violations   | 1551 | 2033 | 2112 | 2107  | 1245 |
| TOTAL                   | 2426 | 3119 | 3577 | 3155  | 1890 |
| WARNINGS BY VIOLATIONS  |      |      |      |       |      |
|                         | 2016 | 2017 | 2018 | 2019  | 2020 |
|                         | 4000 | 0004 | 0000 | 00.47 | 000  |
| Moving Violations       | 1223 | 2891 | 3290 | 2647  | 908  |
| Non-Moving Violations   | 2389 | 4842 | 4517 | 3393  | 1297 |
| TOTAL                   | 3612 | 7733 | 7807 | 6040  | 2205 |