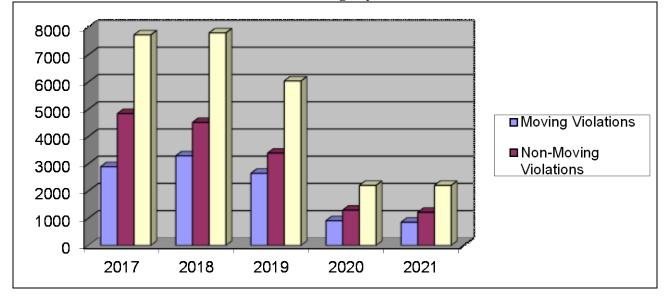

| 2019 | 2020 | 2021     |
|------|------|----------|
| 1048 | 645  | 910      |
| 2107 | 1245 | 1217     |
|      | 1048 | 1048 645 |

| TOTAL | 3119 | 3577 | 3155 | 1890 | 2127 |
|-------|------|------|------|------|------|
| []    |      |      |      |      |      |

#### **Citations by Violation**

Warnings by Violation