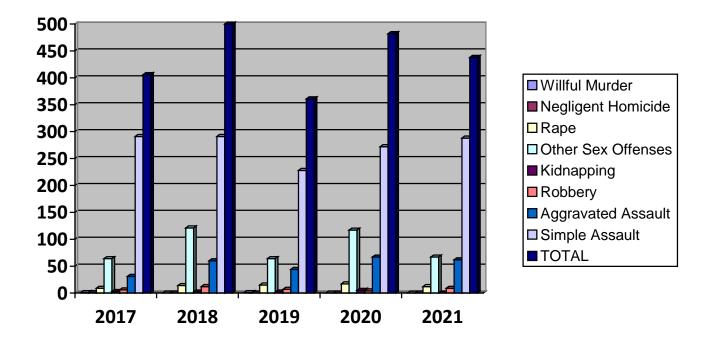

## **CRIMES**

| CRIMES AGAINST PERSC | NS   |      |      |      |      |
|----------------------|------|------|------|------|------|
|                      | 2017 | 2018 | 2019 | 2020 | 2021 |
|                      |      | _    |      | _    |      |
| Willful Murder       | 1    | 0    | 1    | 0    | 0    |
| Negligent Homicide   | 1    | 0    | 0    | 0    | 0    |
| Rape                 | 9    | 14   | 15   | 17   | 12   |
| Other Sex Offenses   | 64   | 121  | 64   | 117  | 67   |
| Kidnapping           | 3    | 2    | 2    | 5    | 0    |
| Robbery              | 6    | 12   | 7    | 4    | 9    |
| Aggravated Assault   | 31   | 60   | 44   | 67   | 62   |
| Simple Assault       | 291  | 291  | 228  | 272  | 288  |
| TOTAL                | 406  | 500  | 361  | 482  | 438  |