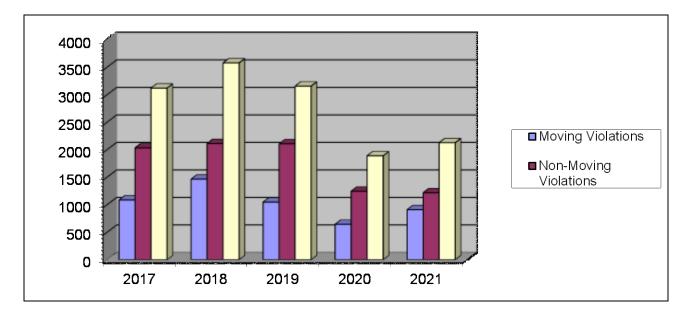

| WARNINGS BY VIOLATIONS |      |      |      |      |      |
|------------------------|------|------|------|------|------|
|                        | 2017 | 2018 | 2019 | 2020 | 2021 |
| Moving Violations      | 2891 | 3290 | 2647 | 908  | 852  |
| Non-Moving Violations  | 4842 | 4517 | 3393 | 1297 | 1218 |
| TOTAL                  | 7733 | 7807 | 6040 | 2205 | 2070 |

#### **Citations by Violation**

Warnings by Violation