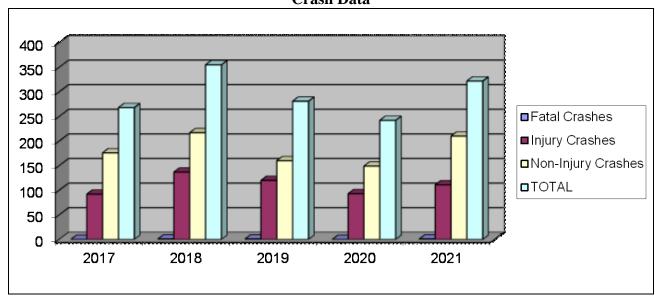

## TRAFFIC DATA

**Crash Data** 

| Enforcement Data   |      |      |      |      |      |
|--------------------|------|------|------|------|------|
| CRASHES            |      |      |      |      |      |
|                    | 2017 | 2018 | 2019 | 2020 | 2021 |
| Fatal Crashes      | 0    | 1    | 1    | 0    | 1    |
| Injury Crashes     | 92   | 137  | 120  | 93   | 111  |
| Non-Injury Crashes | 176  | 217  | 160  | 149  | 210  |