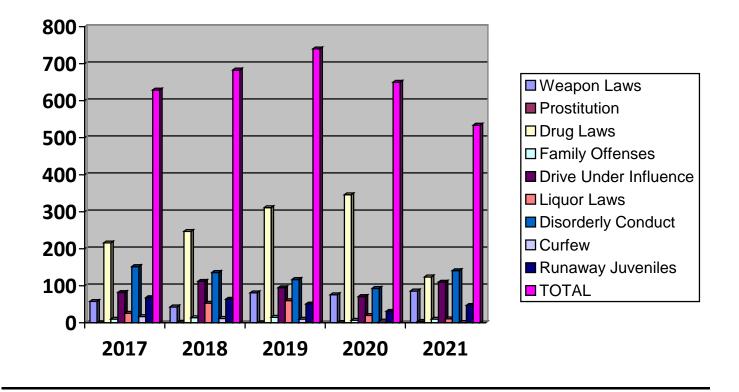

| BEHAVIORAL CRIMES           |      |      |      |      |      |
|-----------------------------|------|------|------|------|------|
|                             | 2017 | 2018 | 2019 | 2020 | 2021 |
|                             |      | 10   |      |      |      |
| Weapon Laws                 | 58   | 43   | 81   | 76   | 86   |
| Prostitution                | 0    | 2    | 0    | 1    | 4    |
| Drug Laws                   | 216  | 247  | 311  | 346  | 124  |
| Offenses Against Family     | 10   | 14   | 15   | 7    | 10   |
| Driving Under the Influence | 82   | 112  | 95   | 71   | 110  |
| Liquor Laws                 | 26   | 53   | 60   | 20   | 11   |
| Disorderly Conduct          | 152  | 136  | 117  | 93   | 141  |
| Curfew                      | 17   | 12   | 10   | 5    | 1    |
| Runaway Juveniles           | 68   | 64   | 51   | 31   | 47   |
| TOTAL                       | 629  | 683  | 740  | 650  | 534  |