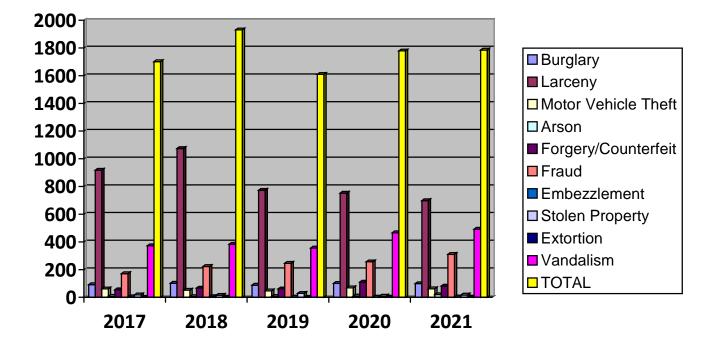

| CRIMES AGAINST PROPE   | RTY  |      |      |      |      |
|------------------------|------|------|------|------|------|
|                        | 2017 | 2018 | 2019 | 2020 | 2021 |
|                        |      |      |      |      |      |
| Burglary               | 92   | 102  | 88   | 101  | 99   |
| Larceny                | 918  | 1074 | 773  | 752  | 698  |
| Motor Vehicle Theft    | 61   | 52   | 47   | 69   | 62   |
| Arson                  | 8    | 6    | 7    | 10   | 20   |
| Forgery/Counterfeiting | 55   | 67   | 61   | 110  | 82   |
| Fraud                  | 171  | 223  | 246  | 257  | 310  |
| Embezzlement           | 4    | 6    | 2    | 2    | 3    |
| Stolen Property        | 18   | 15   | 29   | 9    | 17   |
| Extortion              | 1    | 2    | 1    | 2    | 2    |
| Vandalism              | 373  | 384  | 356  | 467  | 492  |
| TOTAL                  | 1701 | 1931 | 1610 | 1779 | 1785 |